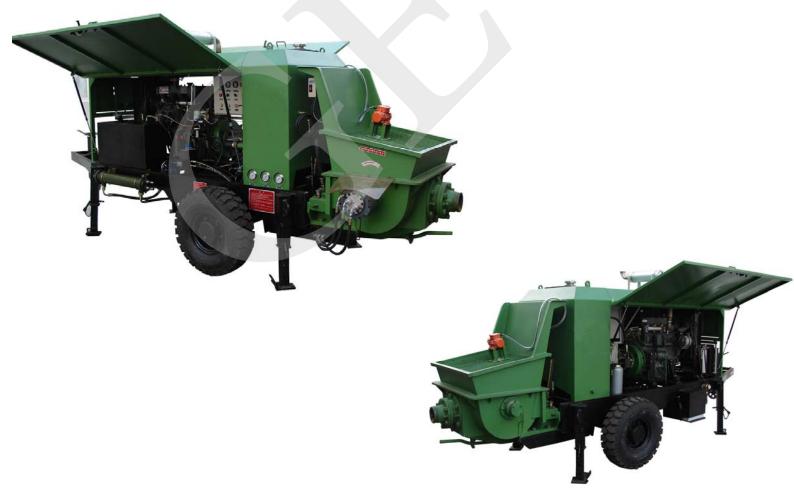

#### **Description:**

The wet-mix refractory spraying machine insists of push mechanism, hopper, mixing system, distributing valve, rack, running gear, mechanic transmission, hood, oil tank, hydraulic system, electric system, etc. It is mainly used for refractory spraying of blast furnace or shaft furnace.

#### **Features:**

- 1. Hydraulic pumping method: high efficiency, reliability and stability.
- 2. High pressure. Variable output.
- 3. Low dust, low rebound, environment friendly.
- 4. Automatic centralized lubrication system.
- 5. Convenient operation, low maintain cost, durable wearing parts.