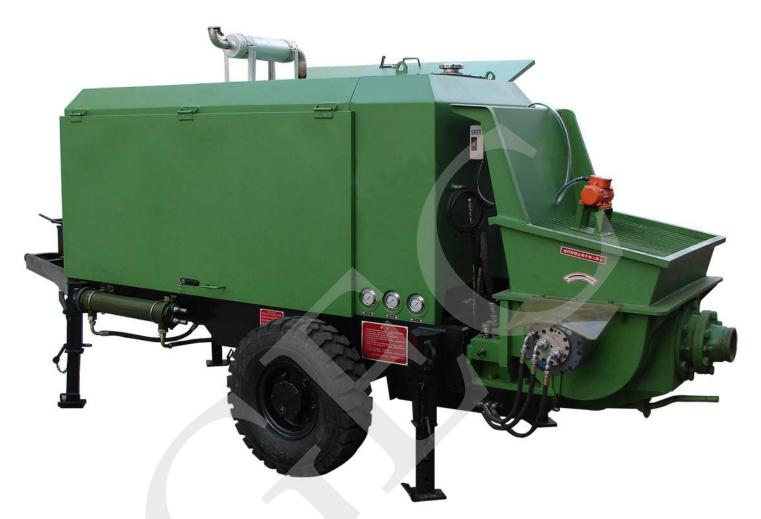

#### **Description:**

The wet-mix refractory spraying machine insists of push mechanism, hopper, mixing system, distributing valve, rack, running gear, mechanic transmission, hood, oil tank, hydraulic system, electric system, etc. It is mainly used for refractory spraying of blast furnace or shaft furnace.

#### **Features:**

- 1. Hydraulic pumping method: high efficiency, reliability and stability.
- 2. High pressure. Variable output.
- 3. Low dust, low rebound, environment friendly.
- 4. Automatic centralized lubrication system.
- 5. Convenient operation, low maintain cost, durable wearing parts.