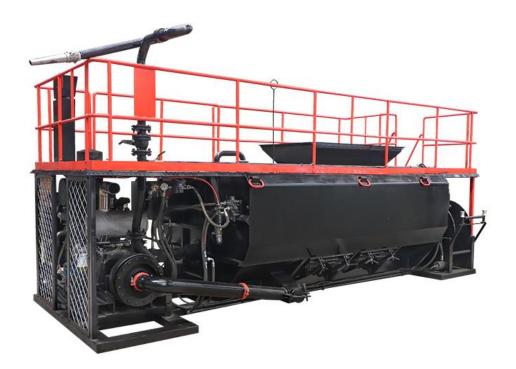

# **GHS08100A** Hydro seeding machine

#### **Product Description**

GHS08100A Hydro seeding machine is the most robust member of our hydroseeder family designed to meet the needs of middle-scale jobsites and demanding seeding applications. This unit has the power and output capacity to handle middle size mine reclamation, highways, and commercial sites with new conveniences, greater versatility and increased operator efficiencies. The GHS08100A hydroseeder features a large centrifugal slurry pump, coupled with a powerful diesel engine to provide potent pump output, intense pressure and unmatched slurry discharge distances. The unit is also equipped with an independently controlled pump/ agitator operation; mechanical paddle agitation; liquid recirculation; hydraulic hose reel; and a hefty hydraulic system.