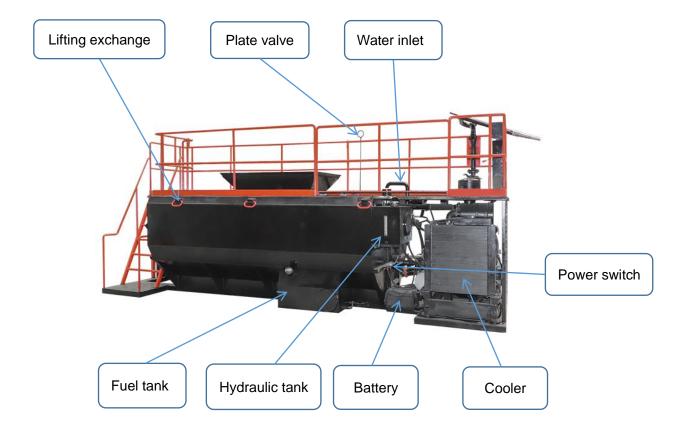

| Mechanical paddle agitators and liquid recirculation                                                  |
| Agitator drive          | Reversible, variable speed hydraulic motor drive (0-130rpm)                                           |
| Discharge distance      | Up to 70m (230ft) from discharge tower                                                                |
| Hose reel               | Hydraulic driven with reversible, variable speed                                                      |
| Dimensions              | 5875x2150x2750mm                                                                                      |
| Weight                  | 4850kg                                                                                                |





## **Main component**





















#### **Gaode Equipment Co., Ltd.**

Add: No.9, Building 14, Yard No.4, Fengqing Road, Jinshui District,

Zhengzhou, Henan China

Web: https://www.gaodetec.com Email: info@gaodetec.com

Tel: +86-371-55951660