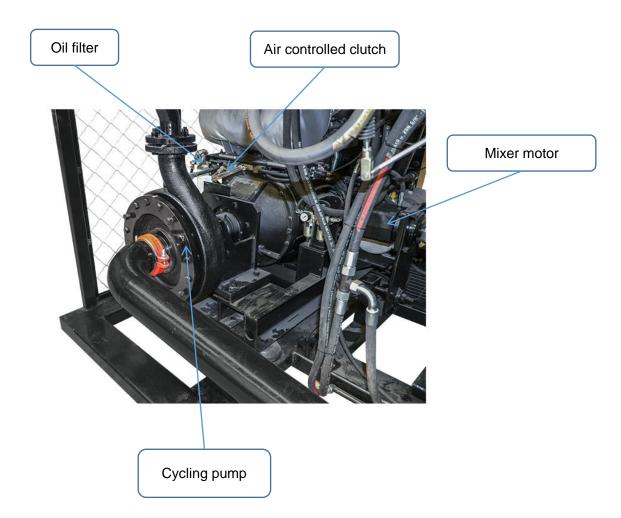

## **Main component**

#### **Main Features**

- ◆ Chassis of hydro seeding machine is welded with a 160\*80\*6 rectangular tube. Tank is folded by 8mm steel plate. These ensure the overall strength and durability of the machine, and also stable transportation.
- ◆ Air controlled clutch, high safety factor and long service life.
- Mechanical paddle agitator, which is convenient to use, high transmission efficiency, easy maintenance for workers, and easy to operate.
- ◆ Driven by diesel engine, low fuel consumption, convenient operation and easy maintenance, reducing use and working costs.
- ◆ Equipped with a 360° freely rotating universal nozzle, and also equipped with long and short and fan-shaped nozzles and pilot valves, which are convenient to exchange according to different working surfaces.
- Hydraulic driven hose reel with 60 meters hose capacity.
- ◆ Special designed slurry centrifugal pump, which can spray viscous materials from the nozzle with up to 70m discharge distance.