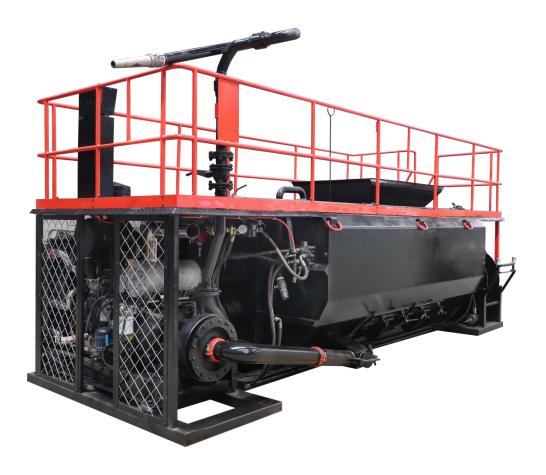

#### **Product Description**

GHS08100A Hydro seeding machine is the most robust member of our hydroseeder family designed to meet the needs of middle-scale jobsites and demanding seeding applications. This unit has the power and output capacity to handle middle size mine reclamation, highways, and commercial sites with new conveniences, greater versatility and increased operator efficiencies. The GHS08100A hydroseeder features a large centrifugal slurry pump, coupled with a powerful diesel engine to provide potent pump output, intense pressure and unmatched slurry discharge distances. The unit is also equipped with an independently controlled pump/ agitator operation; mechanical paddle agitation; liquid recirculation; hydraulic hose reel; and a hefty hydraulic system.