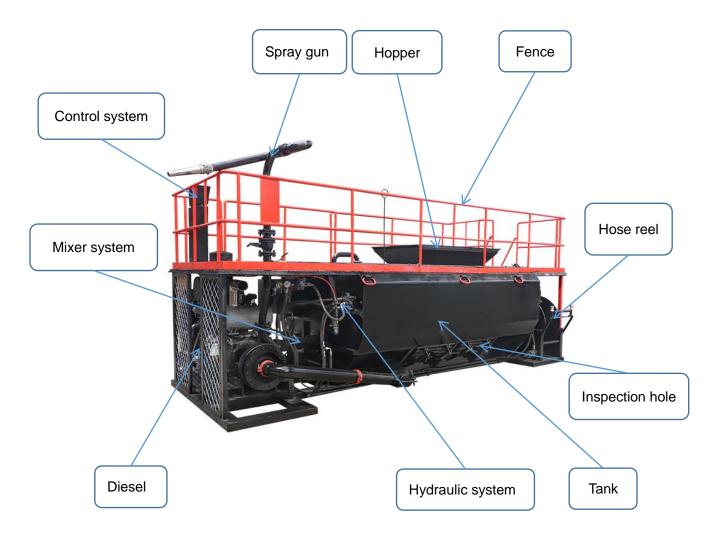

| Mechanical paddle agitators and liquid recirculation                                                  |
| Agitator drive          | Reversible, variable speed hydraulic motor drive (0-130rpm)                                           |
| Discharge distance      | Up to 70m (230ft) from discharge tower                                                                |
| Hose reel               | Hydraulic driven with reversible, variable speed                                                      |
| Dimensions              | 5875x2150x2750mm                                                                                      |
| Weight                  | 4850kg                                                                                                |





## **Main component**





















#### **Gaode Equipment Co., Ltd.**

Add: No.9, Building 14, Yard No.4, Fengqing Road, Jinshui District,

Zhengzhou, Henan China

Web: https://www.gaodetec.com Email: info@gaodetec.com

Tel: +86-371-55951660