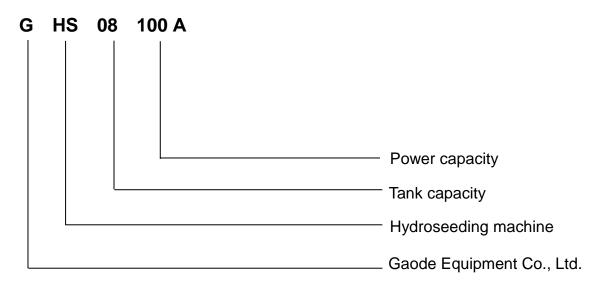

and also stable transportation.
- ◆ Air controlled clutch, high safety factor and long service life.
- Mechanical paddle agitator, which is convenient to use, high transmission efficiency, easy maintenance for workers, and easy to operate.
- ◆ Driven by diesel engine, low fuel consumption, convenient operation and easy maintenance, reducing use and working costs.
- ◆ Equipped with a 360° freely rotating universal nozzle, and also equipped with long and short and fan-shaped nozzles and pilot valves, which are convenient to exchange according to different working surfaces.
- Hydraulic driven hose reel with 60 meters hose capacity.
- ◆ Special designed slurry centrifugal pump, which can spray viscous materials from the nozzle with up to 70m discharge distance.





### **Model Definition**



## **Specification**

| Name                    | Data                                                                                                  |
|-------------------------|-------------------------------------------------------------------------------------------------------|
| Туре                    | GHS08100A Hydro seeding machine                                                                       |
| Diesel power            | 103KW @ 2200rpm                                                                                       |
| Tank effective capacity | 8m³ (2114gallon)                                                                                      |
| Centrifugal pump        | 5"X2-1/2" (12.7cmx6.4cm), 100m³/h (440gpm) @10bar (145psi),<br>1" (2.5cm) solid clearanc