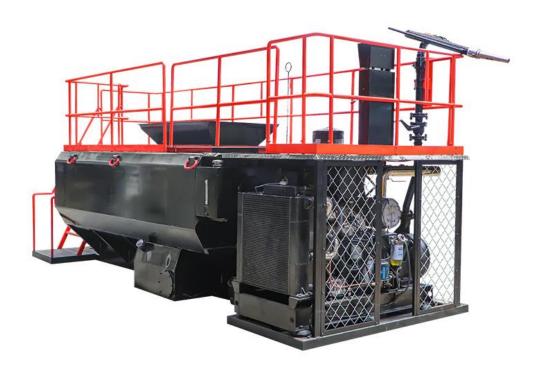

# **GHS08100A** Hydro seeding machine

#### **Product Description**

GHS08100A Hydro seeding machine is the most robust member of our hydroseeder family designed to meet the needs of middle-scale jobsites and demanding seeding applications. This unit has the power and output capacity to handle middle size mine reclamation, highways, and commercial sites with new conveniences, greater versatility and increased operator efficiencies. The GHS08100A hydroseeder features a large centrifugal slurry pump, coupled with a powerful diesel engine to provide potent pump output, intense pressure and unmatched slurry discharge distances. The unit is also equipped with an independently controlled pump/ agitator operation; mechanical paddle agitation; liquid recirculation; hydraulic hose reel; and a hefty hydraulic system.