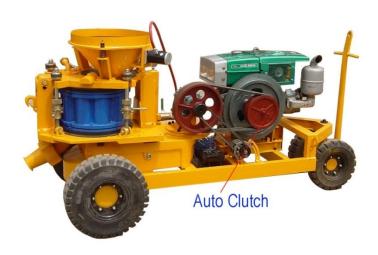

#### Diesel drive:

| Output Capacity                        | 6-9m <sup>3</sup> /h                 |  |  |
|----------------------------------------|--------------------------------------|--|--|
| Max. Horizontal Conveying Distance     | 200m                                 |  |  |
| Suitable Mix Ratio(Cement/Sand)        | ≤1:4~5                               |  |  |
| Max. Aggregate Size                    | Dia.20 mm                            |  |  |
| Conveying Hose Inner Diameter          | Dia.64 mm                            |  |  |
| Conveying Pressure                     | 0.2-0.4MPa(29-58PSI)                 |  |  |
| Air Consumption                        | 10~12m <sup>3</sup> /min(357-430CFM) |  |  |
| Material Charging Height               | 1.1m                                 |  |  |
| Rotor Speed                            | 7.5-11r/min                          |  |  |
| Diesel Engine                          | 20hp,2200rpm, Radiator Cooling       |  |  |
| Diesel Engine Starting                 | Electric start                       |  |  |
| Clutch Type in Diesel Engine           | Automatic Clutch                     |  |  |
| Air Vibrator                           | OR100,Oli                            |  |  |
| Overall Dimension(length×width×height) | 2.66×1.11×1.50m                      |  |  |
| Net Weight                             | 950kg                                |  |  |

## Diesel drive:

Version: Aug.2012