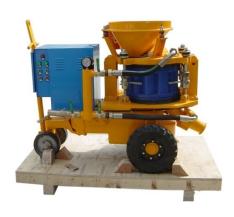

Description                         | Quantity | Unit  | Remarks |
|-----|-------------------------------------|----------|-------|---------|
| 1   | GZ-9 Main Machine                   | 1        | set   |         |
| 2   | Nozzle Assy.                        | 1        | set   |         |
| 3   | Conveying Hose, ID64mm, 50ft.Length | 1        | piece |         |
| 4   | water hose with hose hoop           | 1        | piece |         |
| 5   | Rubber Hose Joint                   | 3        | piece | Fitting |
| 6   | Quick Coupling                      | 3        | piece |         |
| 7   | Upper Sealing Plate                 | 1        | piece |         |
| 8   | Lower Sealing Plate                 | 1        | piece |         |

#### **Our Spare parts:**



# Picture Electric drive:





## Diesel drive:







Version: Aug.2012

## **Application:**





# Gaode Equipment Co., Ltd.

Add: No.9, Building 14, Yard No.4, Fengqing Road, Jinshui District, Zhengzhou,

Henan China P.C.: 450000

Tel: +86-371-55951210 Fax: +86-371-63526676 Email: info@gaodetec.com Web: www.gaodetec.com