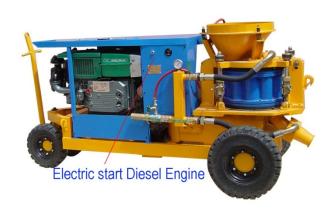

#### Diesel drive:

| Output Capacity                        | 6-9m <sup>3</sup> /h                 |  |  |
|----------------------------------------|--------------------------------------|--|--|
| Max. Horizontal Conveying Distance     | 200m                                 |  |  |
| Suitable Mix Ratio(Cement/Sand)        | ≤1:4~5                               |  |  |
| Max. Aggregate Size                    | Dia.20 mm                            |  |  |
| Conveying Hose Inner Diameter          | Dia.64 mm                            |  |  |
| Conveying Pressure                     | 0.2-0.4MPa(29-58PSI)                 |  |  |
| Air Consumption                        | 10~12m <sup>3</sup> /min(357-430CFM) |  |  |
| Material Charging Height               | 1.1m                                 |  |  |
| Rotor Speed                            | 7.5-11r/min                          |  |  |
| Diesel Engine                          | 20hp,2200rpm, Radiator Cooling       |  |  |
| Diesel Engine Starting                 | Electric start                       |  |  |
| Clutch Type in Diesel Engine           | Automatic Clutch                     |  |  |
| Air Vibrator                           | OR100,Oli                            |  |  |
| Overall Dimension(length×width×height) | 2.66×1.11×1.50m                      |  |  |
| Net Weight                             | 950kg                                |  |  |

## Diesel drive:

Version: Aug.2012