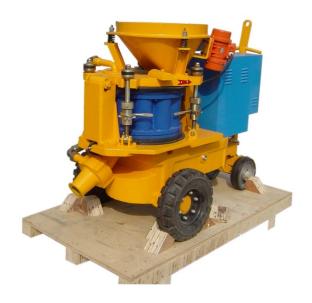

escription                         | Quantity | Unit  | Remarks |
|-----|-------------------------------------|----------|-------|---------|
| 1   | GZ-9 Main Machine                   | 1        | set   |         |
| 2   | Nozzle Assy.                        | 1        | set   |         |
| 3   | Conveying Hose, ID64mm, 50ft.Length | 1        | piece |         |
| 4   | water hose with hose hoop           | 1        | piece |         |
| 5   | Rubber Hose Joint                   | 3        | piece | Fitting |
| 6   | Quick Coupling                      | 3        | piece |         |
| 7   | Upper Sealing Plate                 | 1        | piece |         |
| 8   | Lower Sealing Plate                 | 1        | piece |         |

#### **Our Spare parts:**



# Picture Electric drive:





## Diesel drive:







Version: Aug.2012

## **Application:**





# Gaode Equipment Co., Ltd.

Add: No.9, Building 14, Yard No.4, Fengqing Road, Jinshui District, Zhengzhou,

Henan China P.C.: 450000

Tel: +86-371-55951210 Fax: +86-371-63526676 Email: info@gaodetec.com Web: www.gaodetec.com