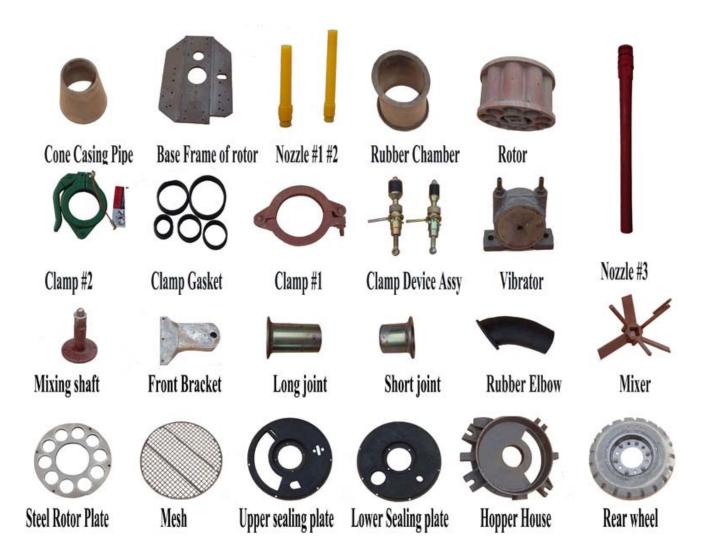

9 shotcrete machine:

| No. | Description                         | Quantity | Unit  | Remarks |
|-----|-------------------------------------|----------|-------|---------|
| 1   | GZ-9 Main Machine                   | 1        | set   |         |
| 2   | Nozzle Assy.                        | 1        | set   |         |
| 3   | Conveying Hose, ID64mm, 50ft.Length | 1        | piece |         |
| 4   | water hose with hose hoop           | 1        | piece |         |
| 5   | Rubber Hose Joint                   | 3        | piece | Fitting |
| 6   | Quick Coupling                      | 3        | piece |         |
| 7   | Upper Sealing Plate                 | 1        | piece |         |
| 8   | Lower Sealing Plate                 | 1        | piece |         |

#### **Our Spare parts:**



# Picture Electric drive:





## Diesel drive:







Version: Aug.2012

## **Application:**





# Gaode Equipment Co., Ltd.

Add: No.9, Building 14, Yard No.4, Fengqing Road, Jinshui District, Zhengzhou,

Henan China P.C.: 450000

Tel: +86-371-55951210 Fax: +86-371-63526676 Email: info@gaodetec.com Web: www.gaodetec.com