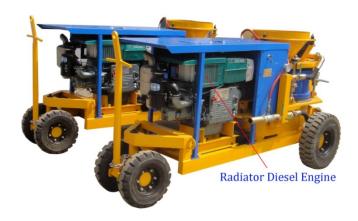

#### Diesel drive:

| Output Capacity                        | 6-9m <sup>3</sup> /h                 |  |  |
|----------------------------------------|--------------------------------------|--|--|
| Max. Horizontal Conveying Distance     | 200m                                 |  |  |
| Suitable Mix Ratio(Cement/Sand)        | ≤1:4~5                               |  |  |
| Max. Aggregate Size                    | Dia.20 mm                            |  |  |
| Conveying Hose Inner Diameter          | Dia.64 mm                            |  |  |
| Conveying Pressure                     | 0.2-0.4MPa(29-58PSI)                 |  |  |
| Air Consumption                        | 10~12m <sup>3</sup> /min(357-430CFM) |  |  |
| Material Charging Height               | 1.1m                                 |  |  |
| Rotor Speed                            | 7.5-11r/min                          |  |  |
| Diesel Engine                          | 20hp,2200rpm, Radiator Cooling       |  |  |
| Diesel Engine Starting                 | Electric start                       |  |  |
| Clutch Type in Diesel Engine           | Automatic Clutch                     |  |  |
| Air Vibrator                           | OR100,Oli                            |  |  |
| Overall Dimension(length×width×height) | 2.66×1.11×1.50m                      |  |  |
| Net Weight                             | 950kg                                |  |  |

## Diesel drive:

Version: Aug.2012