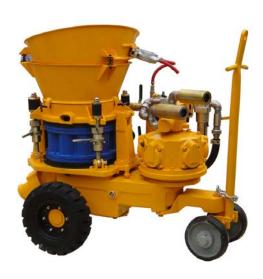

# **GZ-5 Dry-mix Shotcrete Machine**

#### **GZ-5** shotcrete machine description:

GZ-5 shotcrete machine is medium-sized shotcrete machine for the processing of dry mix. And it is widely used by so many contractors. GZ-5 shotcrete machine can be used for tunneling, mining operations, hydropower projects and hillside protection, etc.

#### **GZ-5** shotcrete machine features:

- 1. WEG motor for choose, support global service;
- 2. High quality, reliable performance;
- 3. Good seal performance, little dust.
- 4. Reasonable design, convenient to move.
- 5. Convenient operation and longevity of service.
- 6. Non-adhesion going-through rotor with new material chamber, completely eliminate bonding and blocking during operation so as to reduce clearance and maintenance period.
- 7. Thin flow conveying method with vortex flow, so the spraying flow is even, continuous and steady, to improve the shotcrete quality.
- 8. Four-point clamping device make it easy to adjust the press between sealing plate and rotor disk so as to no air and dusk leak and prolong consumption parts life.
- 9. Widely used in mining, tunnel, culvert, revetment etc.