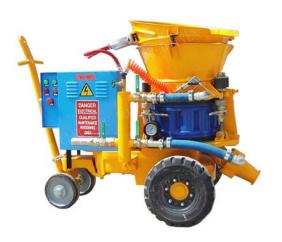

#### **GZ-5** shotcrete machine features:

- 1. WEG motor for choose, support global service;
- 2. High quality, reliable performance;
- 3. Good seal performance, little dust.
- 4. Reasonable design, convenient to move.
- 5. Convenient operation and longevity of service.
- 6. Non-adhesion going-through rotor with new material chamber, completely eliminate bonding and blocking during operation so as to reduce clearance and maintenance period.
- 7. Thin flow conveying method with vortex flow, so the spraying flow is even, continuous and steady, to improve the shotcrete quality.
- 8. Four-point clamping device make it easy to adjust the press between sealing plate and rotor disk so as to no air and dusk leak and prolong consumption parts life.
- 9. Widely used in mining, tunnel, culvert, revetment etc.