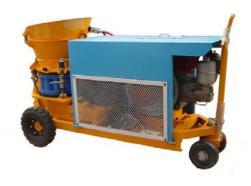

# **GZ-5 Dry-mix Shotcrete Machine**

#### **GZ-5** shotcrete machine description:

GZ-5 shotcrete machine is medium-sized shotcrete machine for the processing of dry mix. And it is widely used by so many contractors. GZ-5 shotcrete machine can be used for tunneling, mining operations, hydropower projects and hillside protection, etc.

#### **GZ-5** shotcrete machine features:

- 1. WEG motor for choose, support global service;
- 2. High quality, reliable performance;
- 3. Good seal performance, little dust.
- 4. Reasonable design, convenient to move.
- 5. Convenient operation and longevity of service.
- 6. Non-adhesion going-through rotor with new material chamber, completely eliminate bonding and blocking during operation so as to reduce clearance and maintenance period.
- 7. Thin flow conveying method with vortex flow, so the spraying flow is even, continuous and steady, to improve the shotcrete quality.
- 8. Four-point clamping device make it easy to adjust the press between sealing plate and rotor disk so as to no air and dusk leak and prolong consumption parts life.
- 9. Widely used in mining, tunnel, culvert, revetment etc.