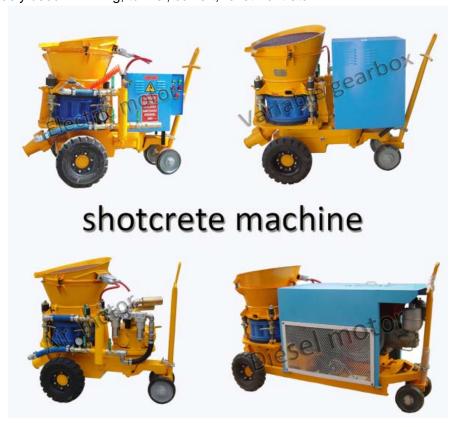

* shotcrete machine features:

- 1. WEG motor for choose, support global service;
- 2. High quality, reliable performance;
- 3. Good seal performance, little dust.
- 4. Reasonable design, convenient to move.
- 5. Convenient operation and longevity of service.
- 6. Non-adhesion going-through rotor with new material chamber, completely eliminate bonding and blocking during operation so as to reduce clearance and maintenance period.
- 7. Thin flow conveying method with vortex flow, so the spraying flow is even, continuous and steady, to improve the shotcrete quality.
- 8. Four-point clamping device make it easy to adjust the press between sealing plate and rotor disk so as to no air and dusk leak and prolong consumption parts life.
- 9. Widely used in mining, tunnel, culvert, revetment etc.



# **GZ-5** shotcrete machine main technical data: Electric motor drive:

| Rated Output                       | 5m 3 /h                 |  |
|------------------------------------|-------------------------|--|
| Max. Horizontal Conveying Distance | 200m                    |  |
| Suitable Mix Ratio(Cement/Sand)    | ≤ 1.3~5                 |  |
| Water Cement Ratio                 | < 0.4                   |  |
| Max. Aggregate Size                | Ф 15 mm                 |  |
| Conveying Hose Inner Diameter      | Ф51mm                   |  |
| Operating air Pressure             | 0.2-0.4MPa(29-58PSI)    |  |
| Air Consumption                    | 8~9m 3 /min(285-325CFM) |  |
| Motor Power                        | 5.5kW(7.5hp)            |  |
|                                    | WEG mo