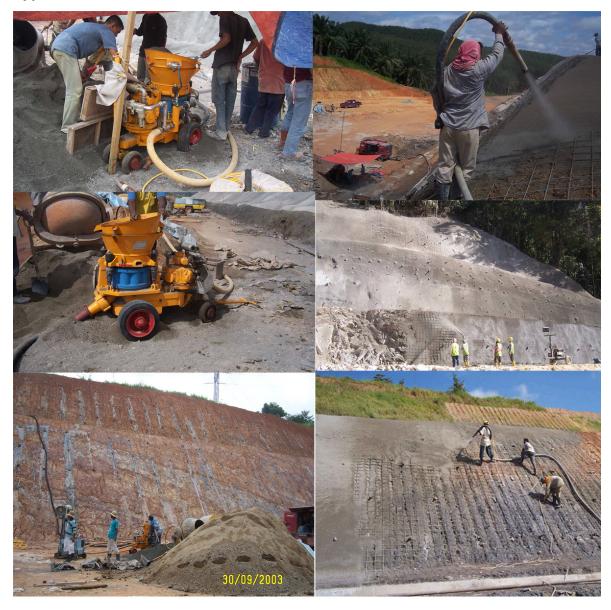

cement/sand)        | ≤1:4-5               |
| Max. aggregate size                     | 15mm                 |
| conveying hose inner diameter           | 51mm                 |
| Conveying pressure                      | 0.2-0.4MPa           |
| Air consumption                         | 7-8m ³/min           |
| Material charging height                | 1.1m                 |
| Rotor speed                             | 2.2-11r/min          |
| Electric motor type                     | Y132M-4              |
| power                                   | 7.5kW/10hp           |
| Overall dimension (lengthxwidthxheight) | 1.42×0.75×1.2m       |
| Net weight                              | 750kg                |



#### Picture:

#### Certifications





## **Spare parts**



## **Application**



## 郑州高德机械设备有限公司 Gaode Equipment Co.,Ltd.

Tel: +86-371-55951210 Fax: +86-371-63526676 Email: info@gaodetec.com Website: www.gaodetec.com