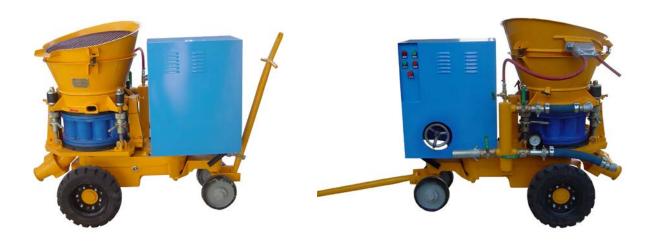

. horizontal conveying distance      | 200m                 |
| Suitable mix ratio (cement/sand)        | ≤1:4-5               |
| Max. aggregate size                     | 15mm                 |
| conveying hose inner diameter           | 51mm                 |
| Conveying pressure                      | 0.2-0.4MPa           |
| Air consumption                         | 7-8m ³/min           |
| Material charging height                | 1.1m                 |
| Rotor speed                             | 2.2-11r/min          |
| Electric motor type                     | Y132M-4              |
| power                                   | 7.5kW/10hp           |
| Overall dimension (lengthxwidthxheight) | 1.42×0.75×1.2m       |
| Net weight                              | 750kg                |



#### Picture:

#### Certifications





## **Spare parts**



## **Application**



## 郑州高德机械设备有限公司 Gaode Equipment Co.,Ltd.

Tel: +86-371-55951210 Fax: +86-371-63526676 Email: info@gaodetec.com Website: www.gaodetec.com