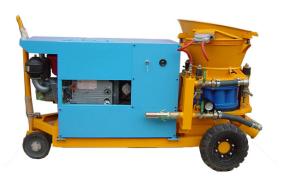

# **GZ-5 Dry-mix Shotcrete Machine**

#### **GZ-5** shotcrete machine description:

GZ-5 shotcrete machine is medium-sized shotcrete machine for the processing of dry mix. And it is widely used by so many contractors. GZ-5 shotcrete machine can be used for tunneling, mining operations, hydropower projects and hillside protection, etc.

#### **GZ-5** shotcrete machine features:

- 1. WEG motor for choose, support global service;
- 2. High quality, reliable performance;
- 3. Good seal performance, little dust.
- 4. Reasonable design, convenient to move.
- 5. Convenient operation and longevity of service.
- 6. Non-adhesion going-through rotor with new material chamber, completely eliminate bonding and blocking during operation so as to reduce clearance and maintenance period.
- 7. Thin flow conveying method with vortex flow, so the spraying flow is even, continuous and steady, to improve the shotcrete quality.
- 8. Four-point clamping device make it easy to adjust the press between sealing plate and rotor disk so as to no air and dusk leak and prolong consumption parts life.
- 9. Widely used in mining, tunnel, culvert, revetment etc.