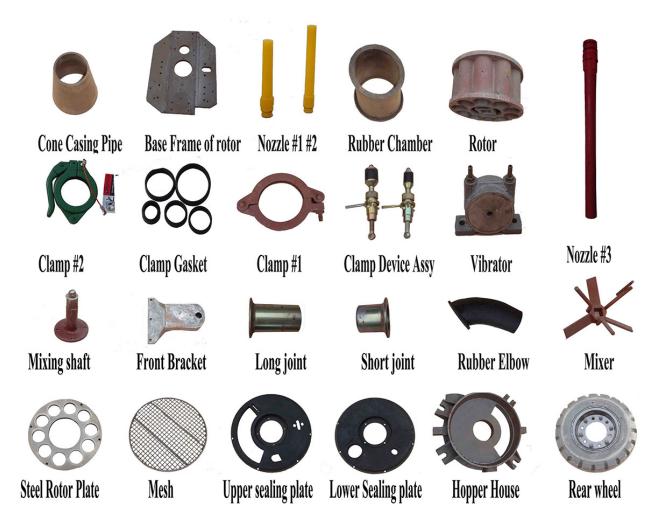

| Suitable mix ratio (cement/sand)        | ≤1:4-5               |
| Max. aggregate size                     | 15mm                 |
| conveying hose inner diameter           | 51mm                 |
| Conveying pressure                      | 0.2-0.4MPa           |
| Air consumption                         | 7-8m ³/min           |
| Material charging height                | 1.1m                 |
| Rotor speed                             | 2.2-11r/min          |
| Electric motor type                     | Y132M-4              |
| power                                   | 7.5kW/10hp           |
| Overall dimension (lengthxwidthxheight) | 1.42×0.75×1.2m       |
| Net weight                              | 750kg                |



#### Picture:

#### Certifications





## **Spare parts**



## **Application**



## 郑州高德机械设备有限公司 Gaode Equipment Co.,Ltd.

Tel: +86-371-55951210 Fax: +86-371-63526676 Email: info@gaodetec.com Website: www.gaodetec.com