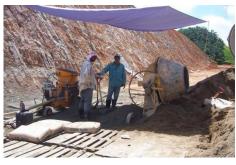

## Dry Mix Shotcrete Machine

GZ-3A dry mix shotcrete machine/gunning machine is small-sized shotcrete machine for the dry spraying process.GZ-3A shotcrete machine can be used as well for small jobs, such as joint filling, swimming pool, refractory application and extensive slope consolidation work, etc.