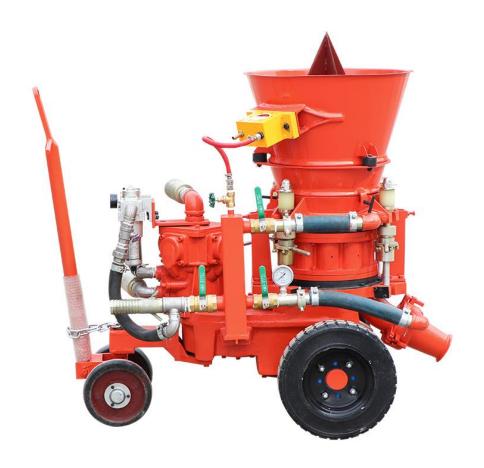

## Dry Mix Shotcrete Machine

GZ-3A dry mix shotcrete machine/gunning machine is small-sized shotcrete machine for the dry spraying process.GZ-3A shotcrete machine can be used as well for small jobs, such as joint filling, swimming pool, refractory application and extensive slope consolidation work, etc.

- TMH5.5D four-cylinder piston air motor, more powerful;
- Don't need electric power supply, suitable for remote working site;
- Steady flow of materials, variable output capacity;
- Electric motor and diesel engine drive for option.

| Model                                  | GZ-3A                 |
|----------------------------------------|-----------------------|
| Output Capacity                        | 1.5~3m3/h             |
| Suitable Mix<br>Ratio(Cement/Sand)     | ≤1:3~5                |
| Max. Aggregate size                    | 10mm                  |
| Conveying Pressure                     | 0.2~0.4Mpa (29-58PSI) |
| Conveying Hose ID                      | 38mm                  |
| Air Consumption for conveying material | 5~6m3/min(180-215CFM) |
| Air Motor Type                         | TMH5.5D               |
| Air Motor Air Pressure                 | 0.5MPa(71PSI)         |
| Air Motor Air Consumption              | 6.5m3/min(230CFM)     |
| Conveying Distance                     | 60m (Vertical)        |
| Conveying Distance                     | 200m (Horizontal)     |
| Material Charging Height               | 0.9m                  |
| Rotor Speed                            | 14r/min               |
| Weight                                 | 430Kg                 |
| Overall Dimension                      | 1130×540×1020m        |