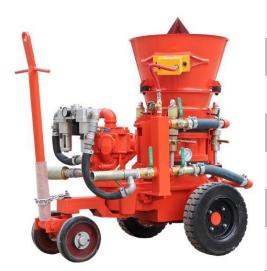

## Dry Mix Shotcrete Machine

GZ-3A dry mix shotcrete machine/gunning machine is small-sized shotcrete machine for the dry spraying process.GZ-3A shotcrete machine can be used as well for small jobs, such as joint filling, swimming pool, refractory application and extensive slope consolidation work, etc.

- TMH5.5D four-cylinder piston air motor, more powerful;
- Don't need electric power supply, suitable for remote working site;
- Steady flow of materials, variable output capacity;
- Electric motor and diesel engine drive for option.