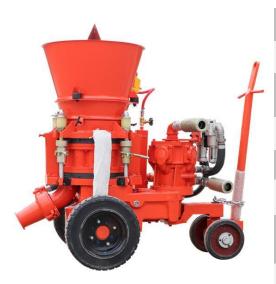

## Dry Mix Shotcrete Machine

GZ-3A dry mix shotcrete machine/gunning machine is small-sized shotcrete machine for the dry spraying process.GZ-3A shotcrete machine can be used as well for small jobs, such as joint filling, swimming pool, refractory application and extensive slope consolidation work, etc.

- TMH5.5D four-cylinder piston air motor, more powerful;
- Don't need electric power supply, suitable for remote working site;
- Steady flow of materials, variable output capacity;
- Electric motor and diesel engine drive for option.

| Model                                  | GZ-3A                 |
|----------------------------------------|-----------------------|
| Output Capacity                        | 1.5~3m3/h             |
| Suitable Mix<br>Ratio(Cement/Sand)     | ≤1:3~5                |
| Max. Aggregate size                    | 10mm                  |
| Conveying Pressure                     | 0.2~0.4Mpa (29-58PSI) |
| Conveying Hose ID                      | 38mm                  |
| Air Consumption for conveying material | 5~6m3/min(180-215CFM) |
| Air Motor Type                         | TMH5.5D               |
| Air Motor Air Pressure                 | 0.5MPa(71PSI)         |
| Air Motor Air Consumption              | 6.5m3/min(230CFM)     |
| Conveying Distance                     | 60m (Vertical)        |
| Conveying Distance                     | 200m (Horizontal)     |
| Material Charging Height               | 0.9m                  |
| Rotor Speed                            | 14r/min               |
| Weight                                 | 430Kg                 |
| Overall Dimension                      | 1130×540×1020m        |