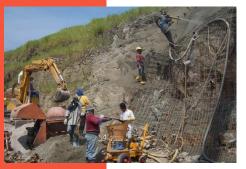

## Dry Mix Shotcrete Machine

GZ-3A dry mix shotcrete machine/gunning machine is small-sized shotcrete machine for the dry spraying process.GZ-3A shotcrete machine can be used as well for small jobs, such as joint filling, swimming pool, refractory application and extensive slope consolidation work, etc.