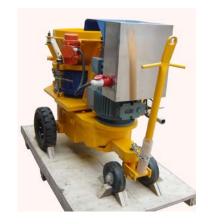

e slump                     | 8~15cm(wet)          |
| Conveying hose dia.                | 50/65mm              |
| Operating air pressure             | 0.2~0.6MPa           |
| Air consumption                    | 10~12m³/min          |
| Rotor Rev.                         | 5-12r/min            |
| Rebound                            | ≤10 %                |
| Main electric motor power          | 7.5kW                |
| Variable gearbox:                  | MBLY75               |
| Overall dimension(L×W×H)           | 1580×850×1250mm      |
| Weight                             | 950Kg                |

### **Feature:**

- For dry or wet mix shotcrete
- > Mechanical speed control
- Durable spare parts
- ➤ Heavy duty solid wheels
- > Function stable and reliable
- > Can be customized









# **Application:**

For dry shotcrete (GSZ3000V shotcrete machine)



• For wet shotcrete (with GH15 peristaltic dosing pump)





# **GH15 dosing pump**

| Output Capacity          | 24-120L/h            |
|--------------------------|----------------------|
| Max. Particle Size       | 3 mm                 |
| Max. Work Pressure       | 8 bar/116PSI         |
| Max. Suck lift           | 2 meter              |
| Hose Tube ID             | 15mm                 |
| Electric motor           | 0.75Kw, 3 phase 380V |
| Overall Dimension(L×W×H) | 0.86×0.76×0.85m      |
| Net Weight               | 105kg                |

## **Accessories parts:**



# Working picture



Version:2013 Copyright@Gaode Equipment Co., Ltd.

### Packages:



# 郑州高德机械设备有限公司 Gaode Equipment Co.,Ltd.

Add: No.9, Bui