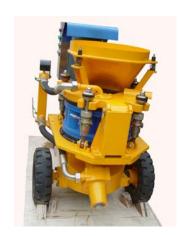

## **GSZ3000V** new dry/wet-mix shotcrete machine

#### **Brief introduction:**

GSZ3000V wet / dry-mix concrete shotcrete machine with variable output is an updated version, based the popular equipment in China. And it mainly is used for dry/wet spraying concrete. Compared with the popular equipment, it has easy sealing, smooth stream and uniform spraying. It also has some obvious advantages such as advanced technology, perfect structure, stable performance, convenient operation and longevity of service etc. It is widely employed in mining, tunnel, culvert, subway, hydropower engineering, underground excavation engineering etc.

### **Feature:**

- For dry or wet mix shotcrete
- > Mechanical speed control
- Durable spare parts
- ➤ Heavy duty solid wheels
- > Function stable and reliable
- > Can be customized