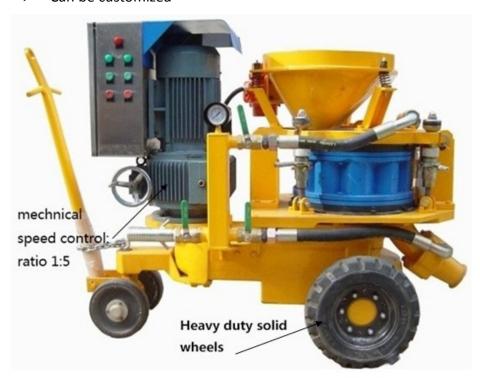

### **Feature:**

- For dry or wet mix shotcrete
- > Mechanical speed control
- Durable spare parts
- ➤ Heavy duty solid wheels
- > Function stable and reliable
- > Can be customized