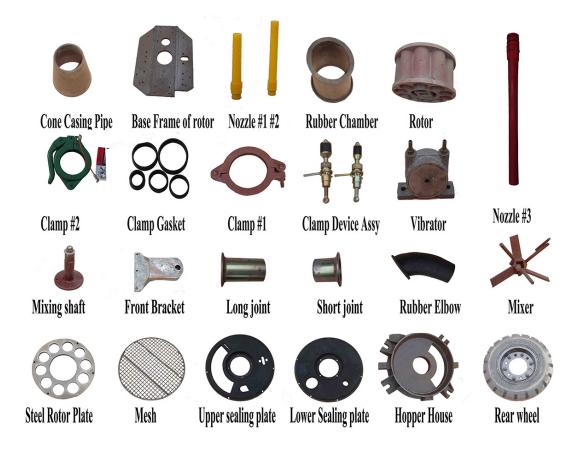

crete
- > Mechanical speed control
- Durable spare parts
- ➤ Heavy duty solid wheels
- > Function stable and reliable
- > Can be customized









# **Application:**

For dry shotcrete (GSZ3000V shotcrete machine)



• For wet shotcrete (with GH15 peristaltic dosing pump)





# **GH15 dosing pump**

| Output Capacity          | 24-120L/h            |
|--------------------------|----------------------|
| Max. Particle Size       | 3 mm                 |
| Max. Work Pressure       | 8 bar/116PSI         |
| Max. Suck lift           | 2 meter              |
| Hose Tube ID             | 15mm                 |
| Electric motor           | 0.75Kw, 3 phase 380V |
| Overall Dimension(L×W×H) | 0.86×0.76×0.85m      |
| Net Weight               | 105kg                |

## **Accessories parts:**



# Working picture



Version:2013 Copyright@Gaode Equipment Co., Ltd.

### Packages:



# 郑州高德机械设备有限公司 Gaode Equipment Co.,Ltd.

Add: No.9, Building 14, Yard No.4, Fengqing Road, Jinshui District,

Zhengzhou, Henan China

P.C. 450000

Tel: +86-371-55951210

Fax: +86-37163526676

Version:2013 Copyright@Gaode Equipment Co., Ltd.