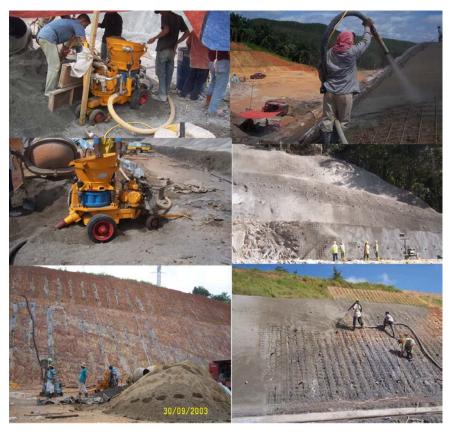

speed control
- Durable spare parts
- ➤ Heavy duty solid wheels
- > Function stable and reliable
- > Can be customized









# **Application:**

For dry shotcrete (GSZ3000V shotcrete machine)



• For wet shotcrete (with GH15 peristaltic dosing pump)





# **GH15 dosing pump**

| Output Capacity          | 24-120L/h            |
|--------------------------|----------------------|
| Max. Particle Size       | 3 mm                 |
| Max. Work Pressure       | 8 bar/116PSI         |
| Max. Suck lift           | 2 meter              |
| Hose Tube ID             | 15mm                 |
| Electric motor           | 0.75Kw, 3 phase 380V |
| Overall Dimension(L×W×H) | 0.86×0.76×0.85m      |
| Net Weight               | 105kg                |

## **Accessories parts:**



# Working picture



Version:2013 Copyright@Gaode Equipment Co., Ltd.

### Packages:



# 郑州高德机械设备有限公司 Gaode Equipment Co.,Ltd.

Add: No.9, Building 14, Yard No.4, Fengqing Road, Jinshui District,

Zhengzhou, Henan China

P.C. 450000

Tel: +86-371-55951210

Fax: +86-37163526676

Version:2013 Copyright@Gaode Equipment Co., Ltd.