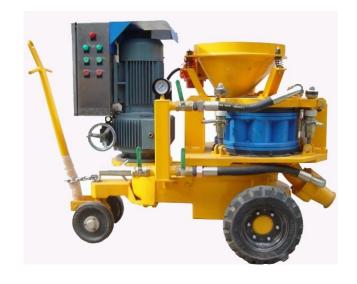

## **GSZ3000V** new dry/wet-mix shotcrete machine

#### **Brief introduction:**

GSZ3000V wet / dry-mix concrete shotcrete machine with variable output is an updated version, based the popular equipment in China. And it mainly is used for dry/wet spraying concrete. Compared with the popular equipment, it has easy sealing, smooth stream and uniform spraying. It also has some obvious advantages such as advanced technology, perfect structure, stable performance, convenient operation and longevity of service etc. It is widely employed in mining, tunnel, culvert, subway, hydropower engineering, underground excavation engineering etc.

### **Feature:**

- For dry or wet mix shotcrete
- > Mechanical speed control
- Durable spare parts
- ➤ Heavy duty solid wheels
- > Function stable and reliable
- > Can be customized