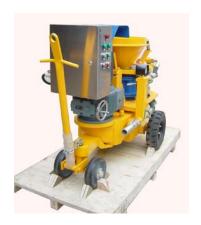

ete slump                     | 8~15cm(wet)          |
| Conveying hose dia.                | 50/65mm              |
| Operating air pressure             | 0.2~0.6MPa           |
| Air consumption                    | 10~12m³/min          |
| Rotor Rev.                         | 5-12r/min            |
| Rebound                            | ≤10 %                |
| Main electric motor power          | 7.5kW                |
| Variable gearbox:                  | MBLY75               |
| Overall dimension(L×W×H)           | 1580×850×1250mm      |
| Weight                             | 950Kg                |

### **Feature:**

- For dry or wet mix shotcrete
- > Mechanical speed control
- Durable spare parts
- ➤ Heavy duty solid wheels
- > Function stable and reliable
- > Can be customized









# **Application:**

For dry shotcrete (GSZ3000V shotcrete machine)



• For wet shotcrete (with GH15 peristaltic dosing pump)





# **GH15 dosing pump**

| Output Capacity          | 24-120L/h            |
|--------------------------|----------------------|
| Max. Particle Size       | 3 mm                 |
| Max. Work Pressure       | 8 bar/116PSI         |
| Max. Suck lift           | 2 meter              |
| Hose Tube ID             | 15mm                 |
| Electric motor           | 0.75Kw, 3 phase 380V |
| Overall Dimension(L×W×H) | 0.86×0.76×0.85m      |
| Net Weight               | 105kg                |

## **Accessories parts:**



# Working picture



Version:2013 Copyright@Gaode Equipment Co., Ltd.

### Packages:



# 郑州高德机械设备有限公司 Gaode Equipment Co.,Ltd.

Add: No.9, B