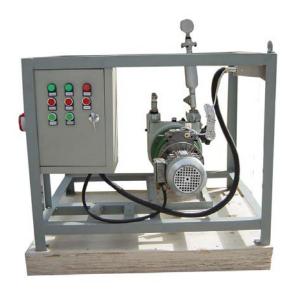

# **GH15 dosing pump**

| Output Capacity          | 24-120L/h            |
|--------------------------|----------------------|
| Max. Particle Size       | 3 mm                 |
| Max. Work Pressure       | 8 bar/116PSI         |
| Max. Suck lift           | 2 meter              |
| Hose Tube ID             | 15mm                 |
| Electric motor           | 0.75Kw, 3 phase 380V |
| Overall Dimension(L×W×H) | 0.86×0.76×0.85m      |
| Net Weight               | 105kg                |

# **Application:**

For dry shotcrete (GSZ3000V shotcrete machine)

• For wet shotcrete (with GH15 peristaltic dosing pump)