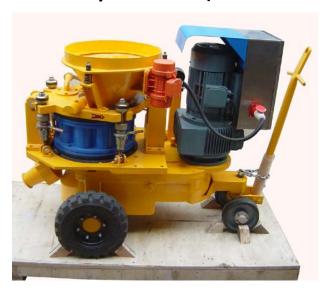

## **GSZ3000V** new dry/wet-mix shotcrete machine

#### **Brief introduction:**

GSZ3000V wet / dry-mix concrete shotcrete machine with variable output is an updated version, based the popular equipment in China. And it mainly is used for dry/wet spraying concrete. Compared with the popular equipment, it has easy sealing, smooth stream and uniform spraying. It also has some obvious advantages such as advanced technology, perfect structure, stable performance, convenient operation and longevity of service etc. It is widely employed in mining, tunnel, culvert, subway, hydropower engineering, underground excavation engineering etc.

### **Feature:**

- For dry or wet mix shotcrete
- > Mechanical speed control
- Durable spare parts
- ➤ Heavy duty solid wheels
- > Function stable and reliable
- > Can be customized