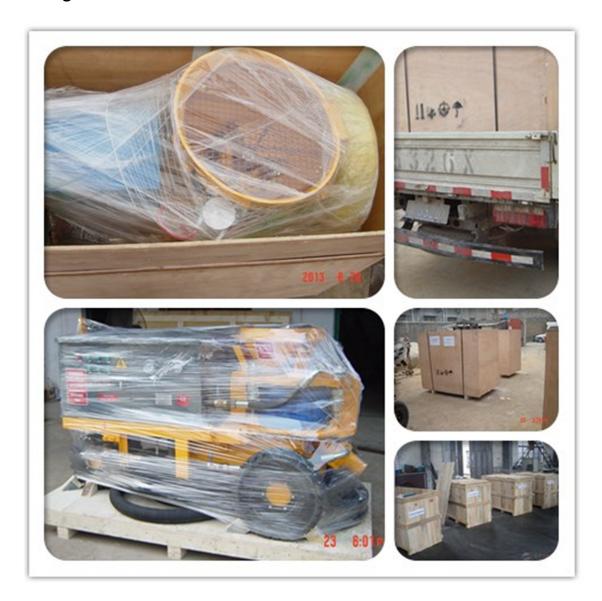

Function stable and reliable
- > Can be customized









# **Application:**

For dry shotcrete (GSZ3000V shotcrete machine)



• For wet shotcrete (with GH15 peristaltic dosing pump)





# **GH15 dosing pump**

| Output Capacity          | 24-120L/h            |
|--------------------------|----------------------|
| Max. Particle Size       | 3 mm                 |
| Max. Work Pressure       | 8 bar/116PSI         |
| Max. Suck lift           | 2 meter              |
| Hose Tube ID             | 15mm                 |
| Electric motor           | 0.75Kw, 3 phase 380V |
| Overall Dimension(L×W×H) | 0.86×0.76×0.85m      |
| Net Weight               | 105kg                |

## **Accessories parts:**



# Working picture



Version:2013 Copyright@Gaode Equipment Co., Ltd.

### Packages:



# 郑州高德机械设备有限公司 Gaode Equipment Co.,Ltd.

Add: No.9, Building 14, Yard No.4, Fengqing Road, Jinshui District,

Zhengzhou, Henan China

P.C. 450000

Tel: +86-371-55951210

Fax: +86-37163526676

Version:2013 Copyright@Gaode Equipment Co., Ltd.