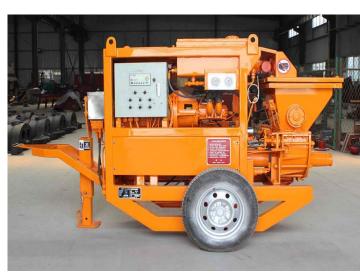

# **GPS-7** wet spraying machine

GPS-7 multi-function wet spraying machine mainly used for wet spraying for roads, railways, mining and tunnel, spraying mixed vegetation for slope of road and railway, grouting for wall, pumping fine aggregate concrete and so on. It's adopted internationally hydraulically driven wet spray technology, thus transmission distance and height increased 3-5 times than the rotor wet spray machine.

### **Picture:**