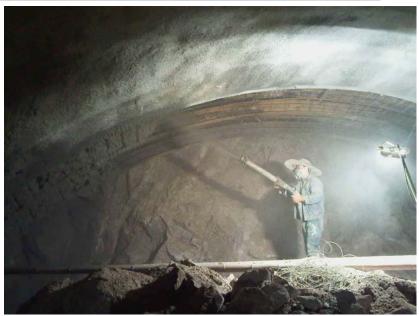

# **GPS-7** wet spraying machine

GPS-7 multi-function wet spraying machine mainly used for wet spraying for roads, railways, mining and tunnel, spraying mixed vegetation for slope of road and railway, grouting for wall, pumping fine aggregate concrete and so on. It's adopted internationally hydraulically driven wet spray technology, thus transmission distance and height increased 3-5 times than the rotor wet spray machine.

### **Picture:**