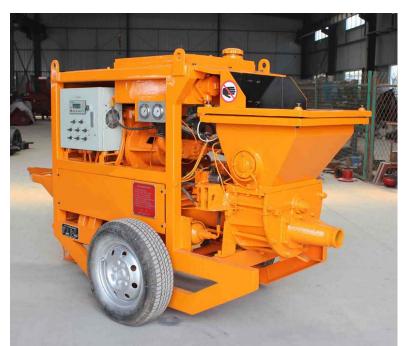

# **GPS-7** wet spraying machine

GPS-7 multi-function wet spraying machine mainly used for wet spraying for roads, railways, mining and tunnel, spraying mixed vegetation for slope of road and railway, grouting for wall, pumping fine aggregate concrete and so on. It's adopted internationally hydraulically driven wet spray technology, thus transmission distance and height increased 3-5 times than the rotor wet spray machine.

### **Picture:**