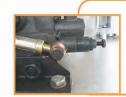

#### **Features:**

液压马达:流量5.0L/min, 扭距698kg,搅拌力度大,使涂料 熔解充分; 骨架油封, 不漏油。

HYDRAULIC MOTOR
Flux 5,0L/min,torque 698kg,Large capacity of stir
provides efficient fusing of paint,Framework oil
seal without leak,