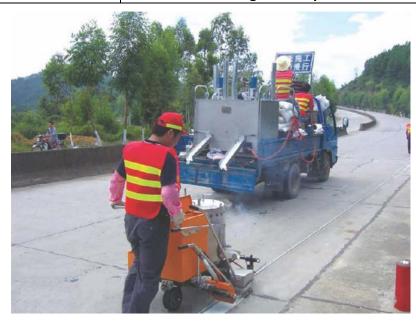

### **Description:**

GD800&GD1200 double cylinder thermoplastic kettle is the major equipment for hot melt spraying construction. Hydraulic driving system and stepless speed changing with strong torque are adopted. The equipment boots efficient fusing, forward and reverse stir, simple operation and easy maintenance. Special design of heating system, stainless steel material, high carbon steel pot bottom, imported efficient stoves are adopted, it saves energy and time.

#### **Pictures**