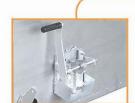

#### 连接方式:

一位三通式, 中间采用软 过度连接, 使连接部位不 易磨损,设备性能更加稳 定,功能更加卓越。

CONNECTING
Each one has three outlets, Soft components are used in connecting point to prevent abrasion and provide more excellent function.

多路集成液压控制阀: 正反向搅拌, 无级变速, 专 门设计的卸载装置,可防止

误操作。 INTEGRATED MULTIPLEX HYDRAULIC CONTROL VALVE Forward and reverse stir and stepless speed changing are adopted, The specially designed unloading facility can prevent maloperation.

过载保护: 专业设计的 超负荷溢流装置可防止误操 作。当超负荷时,液压油会 回流油箱,不损坏部件。