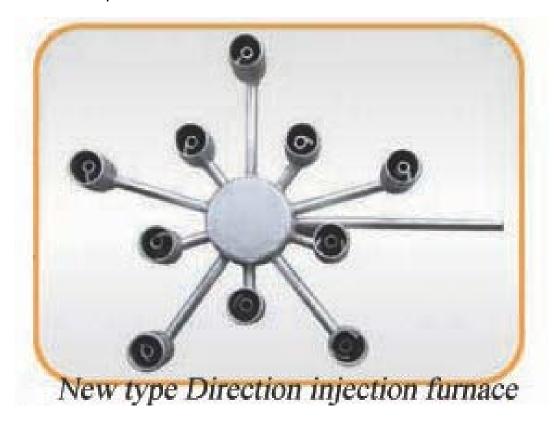

FOUR RING BURNER
The fire is adjustable according to specific implementation, Gas leak will not happen with pin contyol valve.