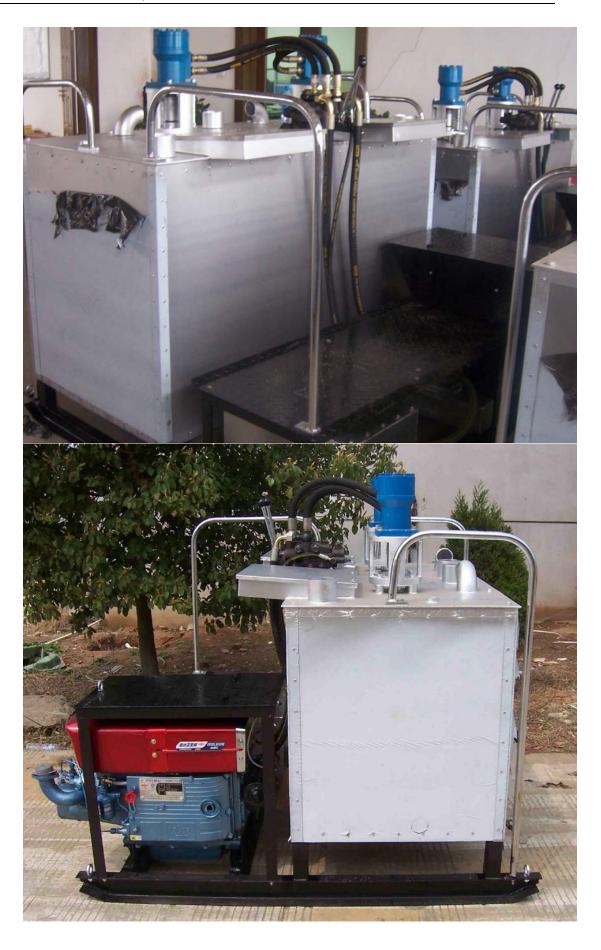

Flooding facility of overload is designed for it to prevent maloperation, When overload happens, hydaulic oil will go back to gasoline box and won't damage the components.



温度表: 装有双金属 接触温度计,能准确测 量釜中涂料的温度。

THERMOMETER
It is equipped with thermometer of dual metal contacts which can scale the temperature of the paint in kettle accurately.



出料口: 出料方便、快捷。

DISCHARGE HOLE

Discharge hole conveniently material, rapid.



发动机:柴油机,配备电起动 装置,冬天施工时,可减少劳动 强度、方便、快捷。

ENGINE
The diesel is equipped with electric starting facility which reduces the labor intensity and makes operation more easy and fast in winter,



四环燃烧器:可根据施工时 需要调节火力大小,针制式控制 阀,决不漏气。

FOUR RING BURNER
The fire is adjustable according to specific implementation, Gas leak will not happen with pin contyol valve.

#### **Pictures**





# Detailed parts:



# Detailed information:



# We also can offer other type heat kettles:



### 郑州高德机械设备有限公司 Gaode Equipment Co.,Ltd.

Tel: +86-371-55951210 Fax: +86-371-55951210 Email: lena@gaodetec.com Website: www.gaodetec.cn