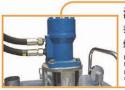

#### **Features:**

液压马达:流量5.0L/min, 扭距698kg,搅拌力度大,使涂料 熔解充分; 骨架油封, 不漏油。

HYDRAULIC MOTOR
Flux 5,0L/min,torque 698kg,Large capacity of stir
provides efficient fusing of paint,Framework oil
seal without leak,