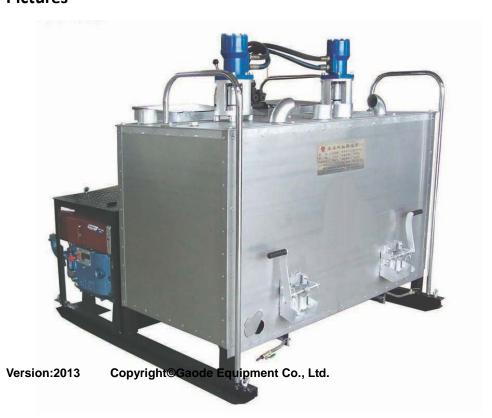

ON
Flooding facility of overload is designed for it to prevent maloperation, When overload happens, hydaulic oil will go back to gasoline box and won't damage the components.



温度表: 装有双金属 接触温度计,能准确测 量釜中涂料的温度。

THERMOMETER
It is equipped with thermometer of dual metal contacts which can scale the temperature of the paint in kettle accurately.



出料口: 出料方便、快捷。

DISCHARGE HOLE

Discharge hole conveniently material, rapid.



发动机:柴油机,配备电起动 装置,冬天施工时,可减少劳动 强度、方便、快捷。

ENGINE
The diesel is equipped with electric starting facility which reduces the labor intensity and makes operation more easy and fast in winter,



四环燃烧器:可根据施工时 需要调节火力大小,针制式控制 阀,决不漏气。

FOUR RING BURNER
The fire is adjustable according to specific implementation, Gas leak will not happen with pin contyol valve.

#### **Pictures**





# Detailed parts:



# Detailed information:



# We also can offer other type heat kettles:



### 郑州高德机械设备有限公司 Gaode Equipment Co.,Ltd.

Tel: +86-371-55951210 Fax: +86-371-55951210 Email: lena@gaodetec.com Website: www.gaodetec.cn