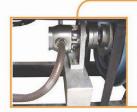

#### 连接方式:

一位三通式, 中间采用软 过度连接, 使连接部位不 易磨损,设备性能更加稳 定,功能更加卓越。

CONNECTING
Each one has three outlets, Soft components are used in connecting point to prevent abrasion and provide more excellent function.

多路集成液压控制阀: 正反向搅拌, 无级变速, 专 门设计的卸载装置,可防止