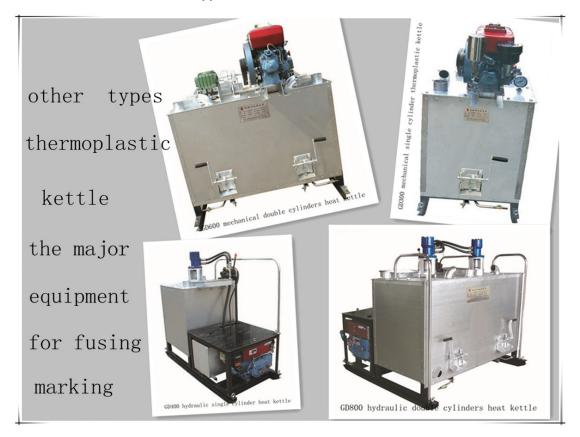

, hydaulic oil will go back to gasoline box and won't damage the components.



温度表: 装有双金属 接触温度计,能准确测 量釜中涂料的温度。

THERMOMETER
It is equipped with thermometer of dual metal contacts which can scale the temperature of the paint in kettle accurately.



出料口: 出料方便、快捷。

DISCHARGE HOLE

Discharge hole conveniently material, rapid.



发动机:柴油机,配备电起动 装置,冬天施工时,可减少劳动 强度、方便、快捷。

ENGINE
The diesel is equipped with electric starting facility which reduces the labor intensity and makes operation more easy and fast in winter,



四环燃烧器:可根据施工时 需要调节火力大小,针制式控制 阀,决不漏气。

FOUR RING BURNER
The fire is adjustable according to specific implementation, Gas leak will not happen with pin contyol valve.

#### **Pictures**





# Detailed parts:



# Detailed information:



# We also can offer other type heat kettles:



### 郑州高德机械设备有限公司 Gaode Equipment Co.,Ltd.

Tel: +86-371-55951210 Fax: +86-371-55951210 Email: lena@gaodetec.com Website: www.gaodetec.cn