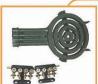

FOUR RING BURNER
The fire is adjustable according to specific implementation, Gas leak will not happen with pin contyol valve.