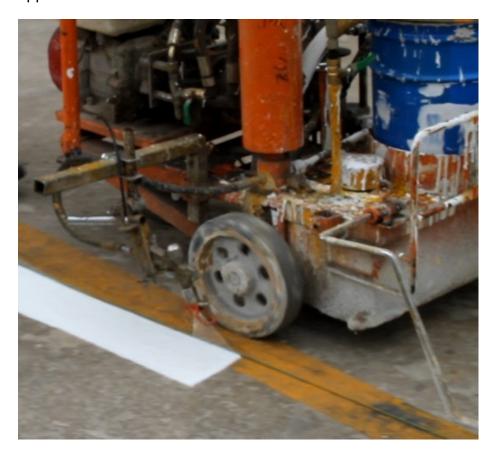

the single plunger pump and makes the coating in high pressure inside of the engine to spray, so that the lines are uniform in thickness and angles. The direction bar of gun shelf can be adjusted up and down, which can conveniently adjust the width of spray. It can work conveniently and quickly with less labor intensity.

#### **Technical Parameter:**

| Power          | 5.5hp gasoline engine   |
|----------------|-------------------------|
| Work pressure  | 10-18Mp                 |
| Flow of spray  | 6L/min                  |
| Width of spray | 100-300mm (single gun.) |
| Thickness of   | 0.2-0.4mm               |
| spray          |                         |
| Dimension      | 1400*800*1050mm         |
| Weight         | 145KG                   |

#### **Photoes:**



## Application:



## Other types



Package



Workshop