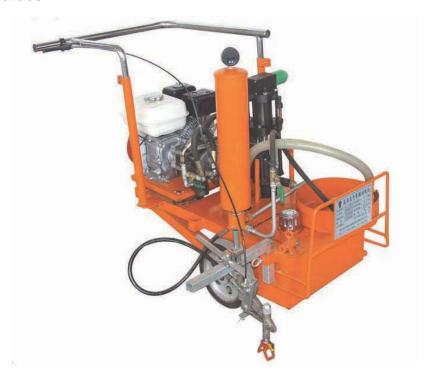

# GD6L hand push high pressure airless cold paint road marking machine

### **Brief Introduction:**

The hand push high pressure airless cold paint road marking machine is the high pressure, equal flow airless striper. The machine uses gasoline engine to drive the single plunger pump and makes the coating in high pressure inside of the engine to spray, so that the lines are uniform in thickness and angles. The direction bar of gun shelf can be adjusted up and down, which can conveniently adjust the width of spray. It can work conveniently and quickly with less labor intensity.

#### **Photoes:**