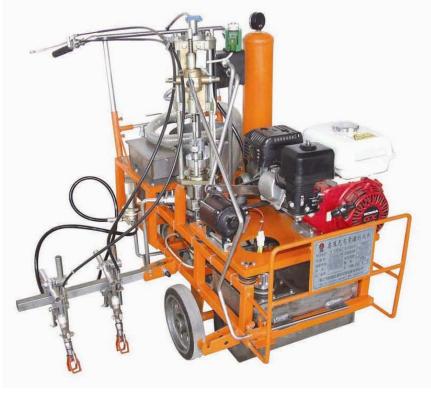

## GD18L hand push and truck-mounted high pressure airless cold paint road marking machine

The hand push and truck-mounted dual purpose high pressure airless cold paint road marking machine is the high pressure, equal flow airless striper. The machine uses gasoline engine to drive the single plunger pump and makes the coating in high pressure inside of the engine to spray, so that the lines are uniform in thickness and angles. The direction bar of gun shelf can be adjusted up and down, which can conveniently adjust the width of spray. It can work conveniently and quickly with less labor intensity. The truck-mounted model can be equipped with the computer line controller.

## **Technical parameter:**

| cenimear parameter. |                                                     |
|---------------------|-----------------------------------------------------|
| Power               | 9hp gasoline engine                                 |
| Work pressure       | 10-18Mp                                             |
| Flow of spray       | 18L/min                                             |
| Width of spray      | 100-300mm                                           |
|                     | (single gun. two guns can be used at the same time) |
| Thickness of spray  | 0.2-0.4mm                                           |
| Dimension           | 1400*850*1050mm                                     |
| Weight              | 180KG                                               |