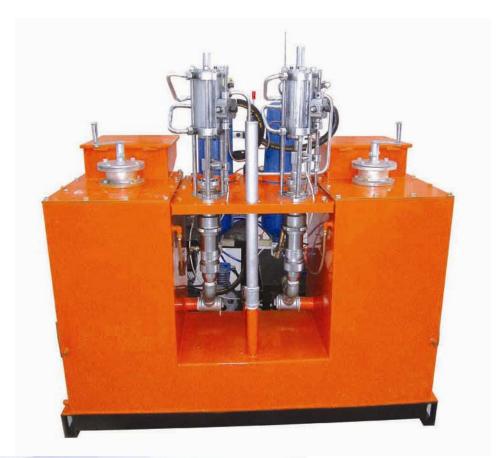

## Main engine configuration

- 1. 270 Honda engine
- 2. Gear pump
- 3. Oil tank
- 4. Pressure regulator
- 5. Accumulator
- 6. Reverser
- 7. Reversing oil tank
- 8. Paint high pressure pump
- 9. Strainer
- 10. Air compressor