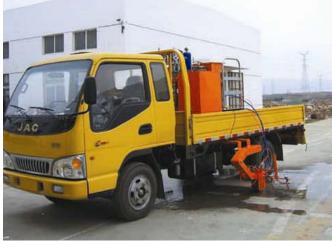

## GD18L-2 Double cylinder and pump cold paint truck-mounted road marking machine

The truck-mounted double cylinder and pump cold paint road marking machine adopt many good quality parts such as Honda engine, Simens automatic break line machine and manual controller

## **Truck loading configuration**

- 1. Automatic break line machine (SIMENS)
- 2. Manual controller (SIMENS)
- 3. Shelf of the spray gun (one group)
- 4. 2 solenoid valves (COMAZZI)
- 5. 2 automatic spray gun
- 6. 2 high-voltage tube(6m)
- 7. Rotary encoder(OMRON)