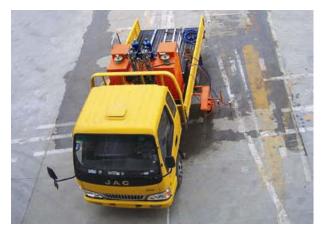

## GD18L-2 Double cylinder and pump cold paint truck-mounted road marking machine

The truck-mounted double cylinder and pump cold paint road marking machine adopt many good quality parts such as Honda engine, Simens automatic break line machine and manual controller

## **Truck loading configuration**

- 1. Automatic break line machine (SIMENS)
- 2. Manual controller (SIMENS)
- 3. Shelf of the spray gun (one group)
- 4. 2 solenoid valves (COMAZZI)
- 5. 2 automatic spray gun
- 6. 2 high-voltage tube(6m)
- 7. Rotary encoder(OMRON)