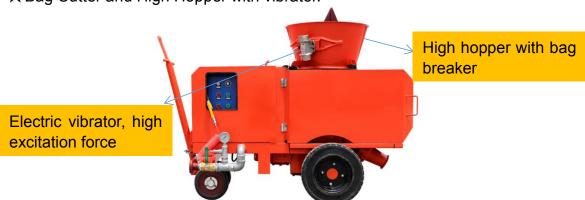

Rev. GZ-1.5ER Refractory Gunning Machine Catalogue / June. 2022

★Bag Cutter and High Hopper with vibrator.

★ Equipped with collect dust system, environmental friendly.

 $\star$  Heavy-duty solid wheels, easy to move in harsh conditions.