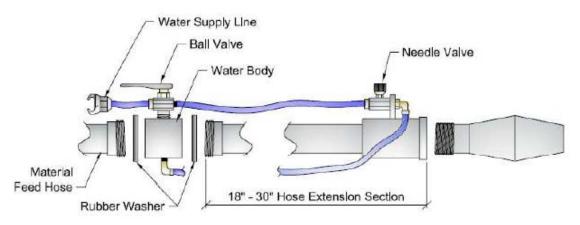

## The standard configuration:

GZ-1.5ER main machine High pressure water pump Water hose 50m length Conveying Hose ID32/38mm 15m length Pre-dampening nozzle assy