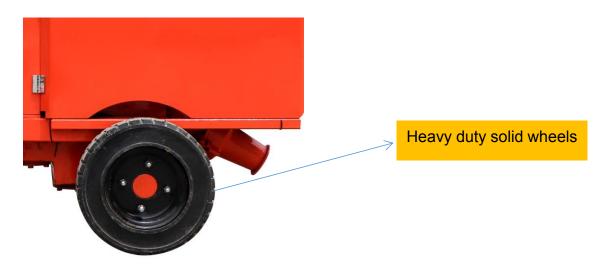

Rev. GZ-1.5ER Refractory Gunning Machine Catalogue / June. 2022

★Bag Cutter and High Hopper with vibrator.

★ Equipped with collect dust system, environmental friendly.

 $\star$  Heavy-duty solid wheels, easy to move in harsh conditions.