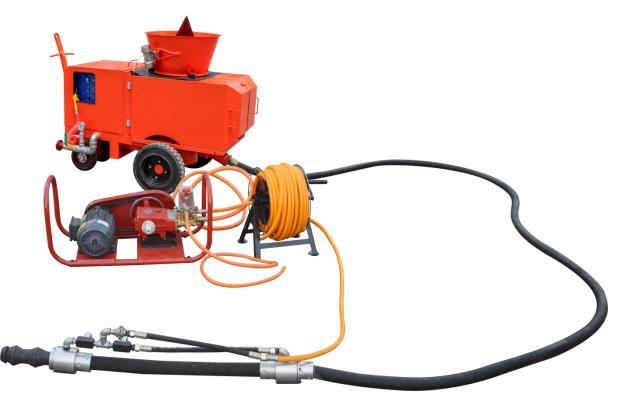

## A complete set of refractory gunning machine

## The standard configuration:

GZ-1.5ER main machine High pressure water pump Water hose 50m length Conveying Hose ID32/38mm 15m length Pre-dampening nozzle assy