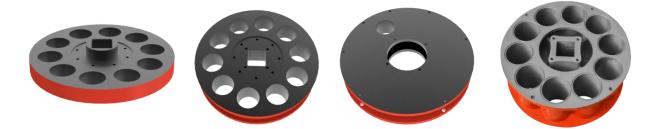

#### Feature

 $\star$ GZ-1.5ER is straight chamber rotor type refractory gunning machine.

★ Rotor system could change different size rotor body, achieve different output capacity from 0.7m3/h to 3m3/h.

 $\star$ Variable output with ABB variable-frequency drive.