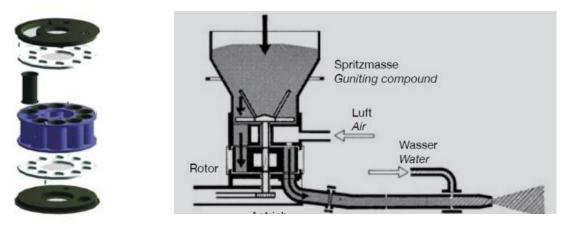

#### Feature

 $\star$ GZ-1.5ER is straight chamber rotor type refractory gunning machine.

★ Rotor system could change different size rotor body, achieve different output capacity from 0.7m3/h to 3m3/h.

 $\star$ Variable output with ABB variable-frequency drive.