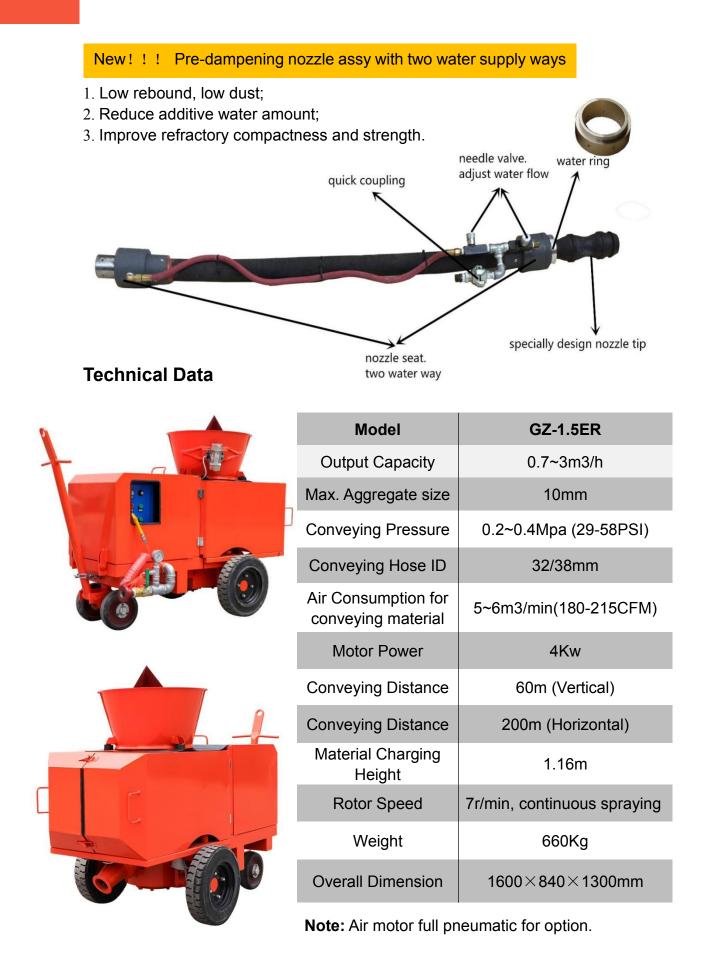

# GZ-1.5ER Electric Motor

### Description

GZ-1.5ER Mobile portable refractory gunning machine is specifically designed for refractory dry mix shotcrete applications, as well as for concrete shotcrete application.

With this GZ-1.5ER, you can get low dust and high performance spraying flow in

#### Feature

 $\star$ GZ-1.5ER is straight chamber rotor type refractory gunning machine.

★ Rotor system could change different size rotor body, achieve different output capacity from 0.7m3/h to 3m3/h.

 $\star$ Variable output with ABB variable-frequency drive.

Rev. GZ-1.5ER Refractory Gunning Machine Catalogue / June. 2022

★Bag Cutter and High Hopper with vibrator.

★ Equipped with collect dust system, environmental friendly.

 $\star$  Heavy-duty solid wheels, easy to move in harsh conditions.

 $\star$  Coupling and clamps are optional as below

★ Premium Grade Blast hose used as conveying hose

★ Light weight Nozzle for refractory materials and castable

★ Refractory Gunning Machine working video reference Youtube Video: <u>https://youtu.be/CU0zJtbW8-c</u> <u>https://youtu.be/gf3IrhC008k</u>