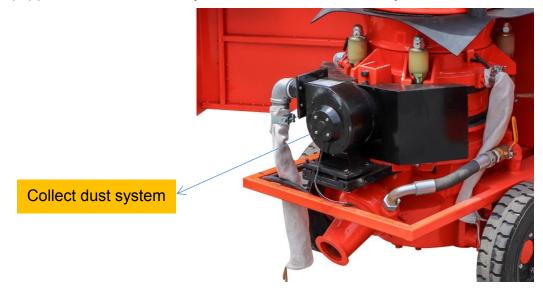

Rev. GZ-1.5ER Refractory Gunning Machine Catalogue / June. 2022

★Bag Cutter and High Hopper with vibrator.

★ Equipped with collect dust system, environmental friendly.

 $\star$  Heavy-duty solid wheels, easy to move in harsh conditions.