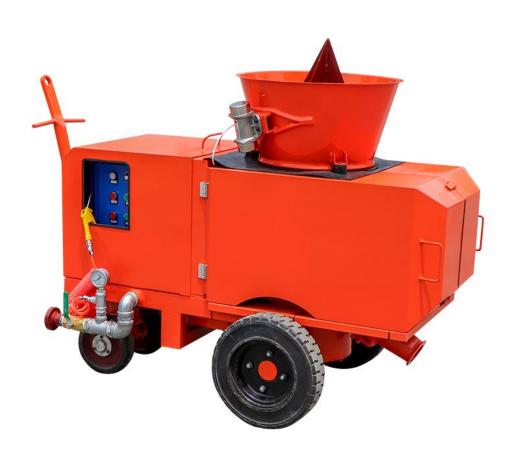

### Description

GZ-1.5ER Mobile portable refractory gunning machine is specifically designed for refractory dry mix shotcrete applications, as well as for concrete shotcrete application.

With this GZ-1.5ER, you can get low dust and high performance spraying flow in

#### Feature

 $\star$ GZ-1.5ER is straight chamber rotor type refractory gunning machine.

★ Rotor system could change different size rotor body, achieve different output capacity from 0.7m3/h to 3m3/h.

 $\star$ Variable output with ABB variable-frequency drive.

Rev. GZ-1.5ER Refractory Gunning Machine Catalogue / June. 2022

★Bag Cutter and High Hopper with vibrator.

★ Equipped with collect dust system, environmental friendly.

 $\star$  Heavy-duty solid wheels, easy to move in harsh conditions.