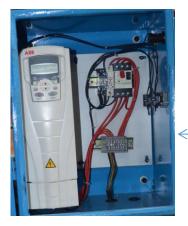

#### Feature

 $\star$ GZ-1.5ER is straight chamber rotor type refractory gunning machine.

★ Rotor system could change different size rotor body, achieve different output capacity from 0.7m3/h to 3m3/h.

 $\star$ Variable output with ABB variable-frequency drive.