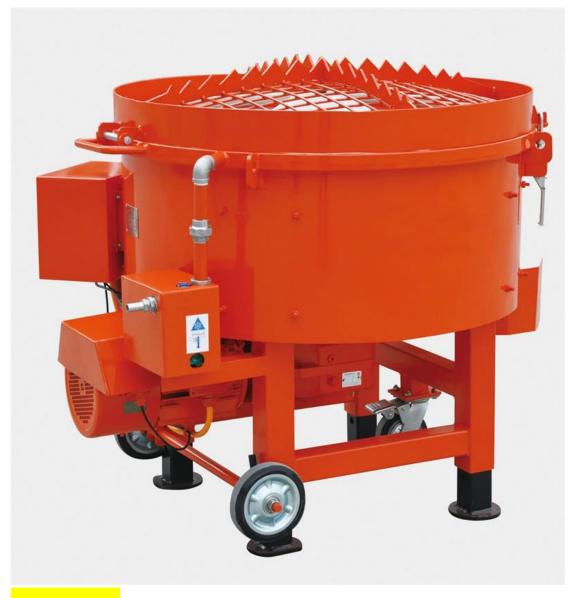

#### **Description:**

GRM refractory mixer is used to mix raw materials. Material obtained in the pan blender full mixing, thereby enhancing the mixing uniformity. using novel rotor structure, so that the minimum gap between the rotor and the housing can be adjusted to be close to zero, effectively reducing the amount of residual material. Pan plate lined with polypropylene or stainless steel, and therefore not easy to stick material, wear resistance, the use of cycloid motor with a compact, easy to operate, stir, convenient discharge conveyor and so on. The overall structure is more reasonable, beautiful appearance, easy operation and maintenance.

### Features:

- 1. Pan mixer;
- 2. Special designed for site operation;
- 3. Fast mixing speed and homogenous;
- 4. Compact structure;
- 5. Comfortable feeding height;
- 6. Easy to move;
- 7. With bag breaker;
- 8. Water spray nozzles;
- 9. Low maintenance cost.

Because of GRM500 refractory mixer mixing capacity and weight is larger than GRM100&GRM250 refractory mixer. In order to keep machine working stability and safety in the use. GRM500 can not equipped with wheels like GRM100&GRM250 model. But in order to be easy to move, there are four forklift slots for handling around the GRM500 refractory mixer.