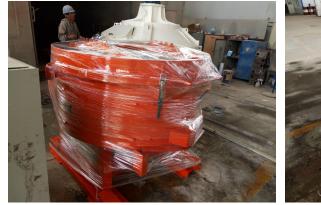

| 420kg        | 560kg          | 890kg          |
| Note: Technical data may change due to technical progress, subject to |              |                |                |
| modification without notice.                                          |              |                |                |

Because of GRM500 refractory mixer mixing capacity and weight is larger than GRM100&GRM250 refractory mixer. In order to keep machine working stability and safety in the use. GRM500 can not equipped with wheels like GRM100&GRM250 model. But in order to be easy to move, there are four forklift slots for handling around the GRM500 refractory mixer.



Gaode Equipment Co., Ltd. Refractory Gunning Machine.



GRM100 & GRM250 Model



GRM500 Model

# Packing and Delivery











## Applications:

GRM refractory mixer is used for mixing refractory materials, friction materials, chemical matrials, precast concrete, mortar, aggregrate mixing and glass materials etc.



Gaode Equipment Co., Ltd. Add: No.9, Building 14, Yard No.4, Fengqing Road, Jinshui District, Zhengzhou, Henan China P.C.: 450000 Email: <u>info@gaodetec.com</u> Web: <u>www.gaodetec.com</u>