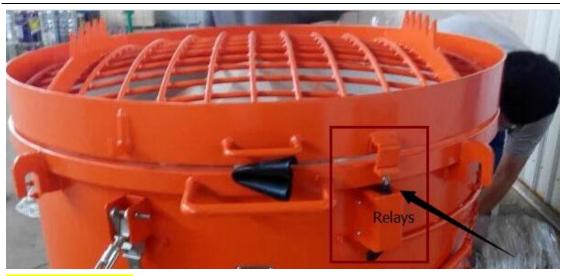

### Safety Feature:

If the top lid door is opened in between the operation, machine can stop automatically. Because there is a relay between the top lid door and the hopper, once the top lid is opened, the power will cut off automatically and confirm the safety for operator.