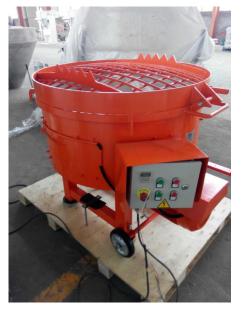

## **GRM Refractory Mixer**

#### **Description:**

GRM refractory mixer is used to mix raw materials. Material obtained in the pan blender full mixing, thereby enhancing the mixing uniformity. using novel rotor structure, so that the minimum gap between the rotor and the housing can be adjusted to be close to zero, effectively reducing the amount of residual material. Pan plate lined with polypropylene or stainless steel, and therefore not easy to stick material, wear resistance, the use of cycloid motor with a compact, easy to operate, stir, convenient discharge conveyor and so on. The overall structure is more reasonable, beautiful appearance, easy operation and maintenance.

### Features:

- 1. Pan mixer;
- 2. Special designed for site operation;
- 3. Fast mixing speed and homogenous;
- 4. Compact structure;
- 5. Comfortable feeding height;
- 6. Easy to move;
- 7. With bag breaker;
- 8. Water spray nozzles;
- 9. Low maintenance cost.

### Safety Feature:

If the top lid door is opened in between the operation, machine can stop automatically. Because there is a relay between the top lid door and the hopper, once the top lid is opened, the power will cut off automatically and confirm the safety for operator.