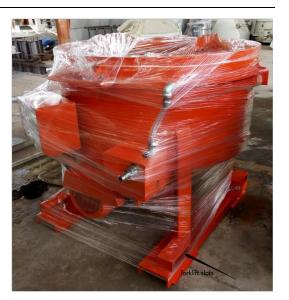

Because of GRM500 refractory mixer mixing capacity and weight is larger than GRM100&GRM250 refractory mixer. In order to keep machine working stability and safety in the use. GRM500 can not equipped with wheels like GRM100&GRM250 model. But in order to be easy to move, there are four forklift slots for handling around the GRM500 refractory mixer.

# Packing and Delivery