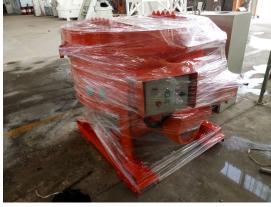

| 420kg        | 560kg          | 890kg          |
| Note: Technical data may change due to technical progress, subject to |              |                |                |
| modification without notice.                                          |              |                |                |

Because of GRM500 refractory mixer mixing capacity and weight is larger than GRM100&GRM250 refractory mixer. In order to keep machine working stability and safety in the use. GRM500 can not equipped with wheels like GRM100&GRM250 model. But in order to be easy to move, there are four forklift slots for handling around the GRM500 refractory mixer.



Gaode Equipment Co., Ltd. Refractory Gunning Machine.



GRM100 & GRM250 Model



GRM500 Model

# Packing and Delivery











## Applications:

GRM refractory mixer is used for mixing refractory materials, friction materials, chemical matrials, precast concrete, mortar, aggregrate mixing and glass materials etc.



Gaode Equipment Co., Ltd. Add: No.9, Building 14, Yard No.4, Fengqing Road, Jinshui District, Zhengzhou, Henan China P.C.: 450000 Email: <u>info@gaodetec.com</u> Web: <u>www.gaodetec.com</u>