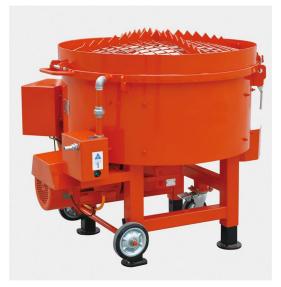

#### **Description:**

GRM refractory mixer is used to mix raw materials. Material obtained in the pan blender full mixing, thereby enhancing the mixing uniformity. using novel rotor structure, so that the minimum gap between the rotor and the housing can be adjusted to be close to zero, effectively reducing the amount of residual material. Pan plate lined with polypropylene or stainless steel, and therefore not easy to stick material, wear resistance, the use of cycloid motor with a compact, easy to operate, stir, convenient discharge conveyor and so on. The overall structure is more reasonable, beautiful appearance, easy operation and maintenance.

### Features:

- 1. Pan mixer;
- 2. Special designed for site operation;
- 3. Fast mixing speed and homogenous;
- 4. Compact structure;
- 5. Comfortable feeding height;
- 6. Easy to move;
- 7. With bag breaker;
- 8. Water spray nozzles;
- 9. Low maintenance cost.