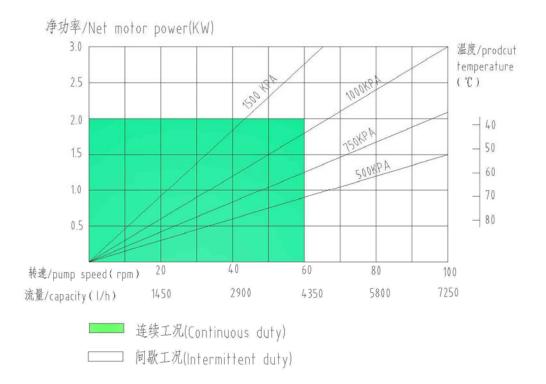

### **GH38-430 HEAVY-DUTY HOSE PUMP TECHINCAL DATA**

| Item                                                                                            | Description                          | Remarks |  |  |
|-------------------------------------------------------------------------------------------------|--------------------------------------|---------|--|--|
| Rotor Dia.(D)                                                                                   | 430mm                                |         |  |  |
| Hose ID                                                                                         | 38mm/1.5inch                         |         |  |  |
| Rotor Rev.                                                                                      | 15-33rpm                             |         |  |  |
| Rated Output/Flow                                                                               | 18-40L/min                           |         |  |  |
| Rated pressure                                                                                  | 10 bar                               |         |  |  |
| Motor Power                                                                                     | 3 KW /4hp, 3 phase, 380v, 50 Hz,IP55 | *       |  |  |
| Suck lift                                                                                       | 5 meter                              |         |  |  |
| Hose material                                                                                   | NR(Natural Rubber)                   |         |  |  |
| <b>Overall Dimension</b>                                                                        | 1600x800x1060mm                      |         |  |  |
| Weight                                                                                          | 440kg                                |         |  |  |
| Note:1,the gearbox is heavy -duty Helical-bevel gear<br>2,*WEG or China domestic electric motor |                                      |         |  |  |