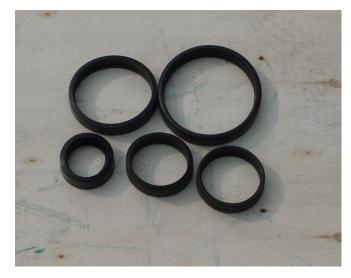

us.

#### Gearbox

Rigid tooth flank helical gear

Nozzle

Specially design to get continuous spaying flow

#### A complete set of GMP40/10-H plaster pump

| No. | Description                           |   | Unit | Remarks |
|-----|---------------------------------------|---|------|---------|
| 1   | GMP40/10-H main unit                  | 1 | set  |         |
| 2   | Pump squeeze tube                     |   | pcs  |         |
| 3   | Conveying hose, ID38, length 10 meter | 2 | pcs  |         |
| 4   | Nozzle Assy.                          | 1 | set  |         |
| 5   | Nozzle Tip                            | 1 | pcs  |         |
| 6   | Accessories                           | 1 | set  |         |





**Certificate:** CE AND ISO9001-2008

















### Clamp:



## Rubber gasket:



### **Clean Ball:**





# New Version:



# Gaode Equipment Co., Ltd.

Add: No.9, Building 14, Yard No.4, Fengqing Road, Jinshui District, Zhengzhou, Henan China P.C.: 450000 Tel: +86-371-55951210 Fax: +86-371-63526676 Email: info@gaodetec.com Web: www.gaodetec.com