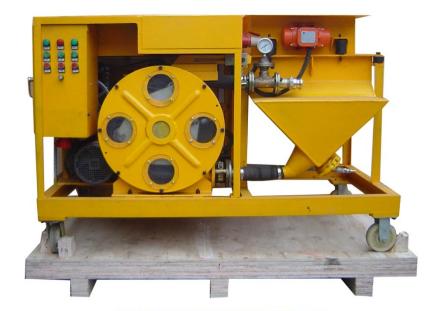

# GMP40/10-H Plaster Pump

Specification: this pump is designed as the combination of GH38-430 hose pump (peristaltic type), mini air compressor and frequency converter.

#### GH38-430:

Plaster Pump

- 1. Rigid tooth flank helical gear
- 2. Nozzle specially design to get continuous spaying flow
- 3. Mini air compressor

| Mini Air Compressor |          |  |  |
|---------------------|----------|--|--|
| Rated output        | 300L/min |  |  |
| Rated pressure      | 7 bar    |  |  |

#### Gearbox

Rigid tooth flank helical gear

Nozzle

Specially design to get continuous spaying flow