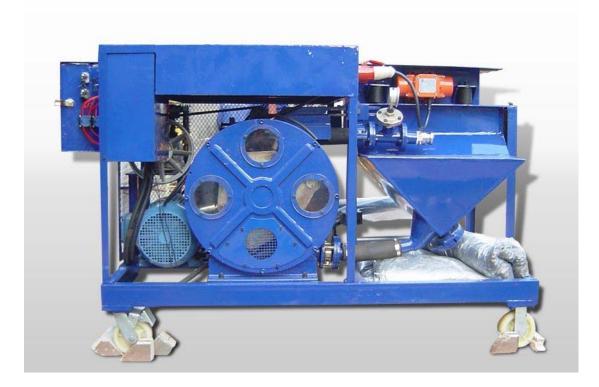

# GMP40/10-H Plaster Pump

Specification: this pump is designed as the combination of GH38-430 hose pump (peristaltic type), mini air compressor and frequency converter.

#### GH38-430:

Plaster Pump

- 1. Rigid tooth flank helical gear
- 2. Nozzle specially design to get continuous spaying flow
- 3. Mini air compressor

| Mini Air Compressor |          |  |  |
|---------------------|----------|--|--|
| Rated output        | 300L/min |  |  |
| Rated pressure      | 7 bar    |  |  |

#### Gearbox

Rigid tooth flank helical gear

Nozzle

Specially design to get continuous spaying flow