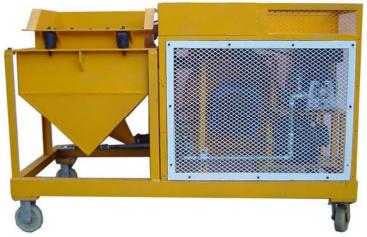

iemens, SEW or ABB, please check it from us.

#### Gearbox

Rigid tooth flank helical gear

Nozzle

Specially design to get continuous spaying flow

#### A complete set of GMP40/10-H plaster pump

| No. | Description                           |   | Unit | Remarks |
|-----|---------------------------------------|---|------|---------|
| 1   | GMP40/10-H main unit                  | 1 | set  |         |
| 2   | Pump squeeze tube                     |   | pcs  |         |
| 3   | Conveying hose, ID38, length 10 meter | 2 | pcs  |         |
| 4   | Nozzle Assy.                          | 1 | set  |         |
| 5   | Nozzle Tip                            | 1 | pcs  |         |
| 6   | Accessories                           | 1 | set  |         |





**Certificate:** CE AND ISO9001-2008

















### Clamp:



## Rubber gasket:



### **Clean Ball:**





# New Version:



# Gaode Equipment Co., Ltd.

Add: No.9, Building 14, Yard No.4, Fengqing Road, Jinshui District, Zhengzhou, Henan China P.C.: 450000 Tel: +86-371-55951210 Fax: +86-371-63526676 Email: info@gaodetec.com Web: www.gaodetec.com