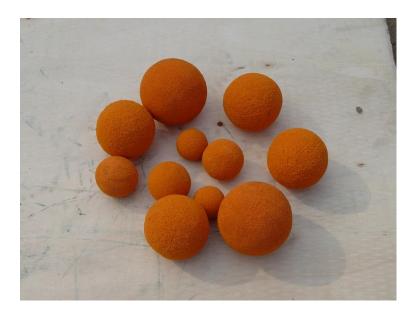

d tooth flank helical gear

Nozzle

Specially design to get continuous spaying flow

#### A complete set of GMP40/10-H plaster pump

| No. | Description                           |   | Unit | Remarks |
|-----|---------------------------------------|---|------|---------|
| 1   | GMP40/10-H main unit                  | 1 | set  |         |
| 2   | Pump squeeze tube                     |   | pcs  |         |
| 3   | Conveying hose, ID38, length 10 meter | 2 | pcs  |         |
| 4   | Nozzle Assy.                          | 1 | set  |         |
| 5   | Nozzle Tip                            | 1 | pcs  |         |
| 6   | Accessories                           | 1 | set  |         |





**Certificate:** CE AND ISO9001-2008

















### Clamp:



## Rubber gasket:



### **Clean Ball:**





# New Version:



# Gaode Equipment Co., Ltd.

Add: No.9, Building 14, Yard No.4, Fengqing Road, Jinshui District, Zhengzhou, Henan China P.C.: 450000 Tel: +86-371-55951210 Fax: +86-371-63526676 Email: info@gaodetec.com Web: www.gaodetec.com