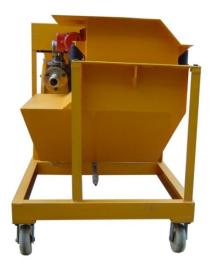

# GMP40/10-H Plaster Pump

Specification: this pump is designed as the combination of GH38-430 hose pump (peristaltic type), mini air compressor and frequency converter.

#### GH38-430:

Plaster Pump

- 1. Rigid tooth flank helical gear
- 2. Nozzle specially design to get continuous spaying flow
- 3. Mini air compressor

| Mini Air Compressor |          |  |  |
|---------------------|----------|--|--|
| Rated output        | 300L/min |  |  |
| Rated pressure      | 7 bar    |  |  |

#### Gearbox

Rigid tooth flank helical gear

Nozzle

Specially design to get continuous spaying flow