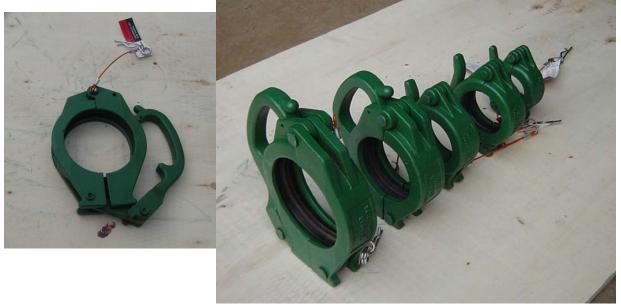

please check it from us.

#### Gearbox

Rigid tooth flank helical gear

Nozzle

Specially design to get continuous spaying flow

#### A complete set of GMP40/10-H plaster pump

| No. | Description                           |   | Unit | Remarks |
|-----|---------------------------------------|---|------|---------|
| 1   | GMP40/10-H main unit                  | 1 | set  |         |
| 2   | Pump squeeze tube                     |   | pcs  |         |
| 3   | Conveying hose, ID38, length 10 meter | 2 | pcs  |         |
| 4   | Nozzle Assy.                          | 1 | set  |         |
| 5   | Nozzle Tip                            | 1 | pcs  |         |
| 6   | Accessories                           | 1 | set  |         |





**Certificate:** CE AND ISO9001-2008

















### Clamp:



## Rubber gasket:



### **Clean Ball:**





# New Version:



# Gaode Equipment Co., Ltd.

Add: No.9, Building 14, Yard No.4, Fengqing Road, Jinshui District, Zhengzhou, Henan China P.C.: 450000 Tel: +86-371-55951210 Fax: +86-371-63526676 Email: info@gaodetec.com Web: www.gaodetec.com