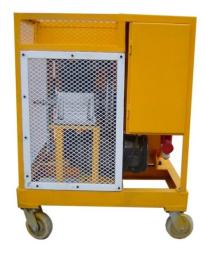

ns, SEW or ABB, please check it from us.

#### Gearbox

Rigid tooth flank helical gear

Nozzle

Specially design to get continuous spaying flow

#### A complete set of GMP40/10-H plaster pump

| No. | Description                           |   | Unit | Remarks |
|-----|---------------------------------------|---|------|---------|
| 1   | GMP40/10-H main unit                  | 1 | set  |         |
| 2   | Pump squeeze tube                     |   | pcs  |         |
| 3   | Conveying hose, ID38, length 10 meter | 2 | pcs  |         |
| 4   | Nozzle Assy.                          | 1 | set  |         |
| 5   | Nozzle Tip                            | 1 | pcs  |         |
| 6   | Accessories                           | 1 | set  |         |





**Certificate:** CE AND ISO9001-2008

















### Clamp:



## Rubber gasket:



### **Clean Ball:**





# New Version:



# Gaode Equipment Co., Ltd.

Add: No.9, Building 14, Yard No.4, Fengqing Road, Jinshui District, Zhengzhou, Henan China P.C.: 450000 Tel: +86-371-55951210 Fax: +86-371-63526676 Email: info@gaodetec.com Web: www.gaodetec.com