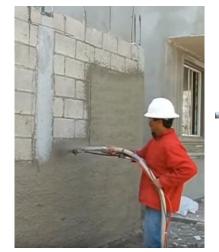

## **DOUBLE PISTON MORTAR PUMP**

Ideal for pumping, conveying, injecting and spraying common, premixed and special mortars.

GMP70/30, the double piston pump can handle aggregates with a particle size up to a maximum of 5 mm, ensuring high efficiency, low maintenance costs and low energy consumption. Thanks to pump unique design inspiration is equipped with 2 pistons. Machine guarantees uniform and continuous spray pattern.

It can spray more than 1500m2 per day with an average thickness of 2cm with double piston.