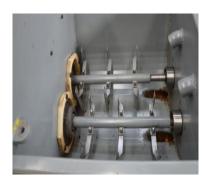

## **Unique Advantages:**

1.Double cylinder & double-acting, ball valve, quick clamp connection, operation and cleaning conveniently. Paddles in hopper with Reciprocating movement, prevent hopper materials deposition.