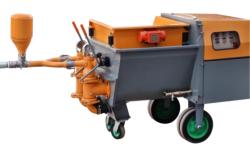

## **Technical parameter:**

Model: GMP70/30

Electric motor: 4kw

Theorical output: 70L/min

Max. aggregate size: 5mm

Max. working pressure: 30bar

Compressor: 200L/min

Hopper capacity:0.28m3

Delivery distance: 90m

Delivery height: 28m

Dimensions:200x86x88cm

Weight: 360kgs

**Double Pistons** 

Safe & Independent Electronic Control

**Long & Short Nozzle** 

**Accessories tools** 