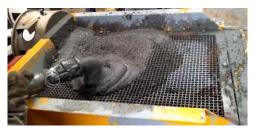

2.The screen adopts **rubber spring** with cone bolt installation, convenient disassembly;

3. Equipped with double special mortar nozzles, making spraying operation more **smoothly**, **continuously** and reducing the rebound effectively.