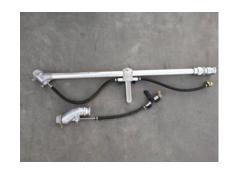

Delivery distance: 90m

Delivery height: 28m

Dimensions:200x86x88cm

Weight: 360kgs

**Double Pistons** 

Safe & Independent Electronic Control

**Long & Short Nozzle** 

**Accessories tools** 