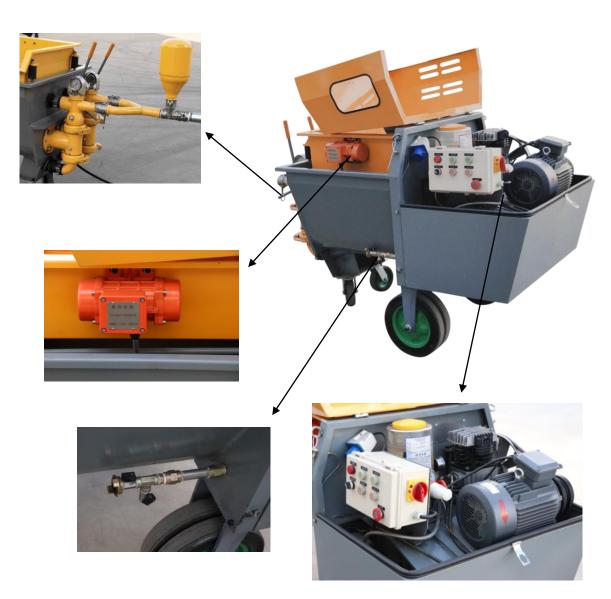

## **DOUBLE PISTON MORTAR PUMP**

Ideal for pumping, conveying, injecting and spraying common, premixed and special mortars.

GMP70/30, the double piston pump can handle aggregates with a particle size up to a maximum of 5 mm, ensuring high efficiency, low maintenance costs and low energy consumption. Thanks to pump unique design inspiration is equipped with 2 pistons. Machine guarantees uniform and continuous spray pattern.

## **Technical parameter:**

Model: GMP70/30

Electric motor: 4kw

Theorical output: 70L/min

Max. aggregate size: 5mm

Max. working pressure: 30bar

Compressor: 200L/min

Hopper capacity:0.28m3

Delivery distance: 90m

Delivery height: 28m

Dimensions:200x86x88cm

Weight: 360kgs

**Double Pistons** 

Safe & Independent Electronic Control

**Long & Short Nozzle** 

**Accessories tools** 

## **Unique Advantages:**

1.Double cylinder & double-acting, ball valve, quick clamp connection, operation and cleaning conveniently. Paddles in hopper with Reciprocating movement, prevent hopper materials deposition.

4.Machine light, 1-2 person can easily move the machine.
5.Independent electric control box and remote control system, machine operation is safer. Waterproof vibrator.
6.Quick installation and rubber piston long work life and low maintenance cost.