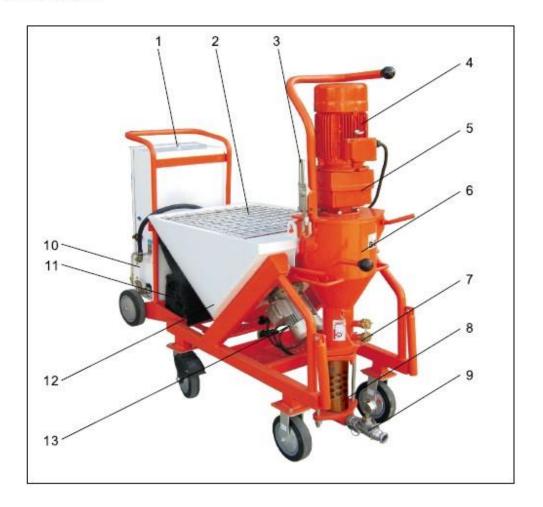

## Overview

- 1. Electric Box
- 2. Protection Grill
- 3. Snap
- 4. Pump Motor
- 5. Retard gear Box
- 6. Mixing Tube
- 7. Water Inlet

- 8. Pumping Core
- 9. Pressure Control Organ
- 10. Water Flow Control Switch
- 11. Air pump
- 12. Material Hopper
- 13. Star wheel motor