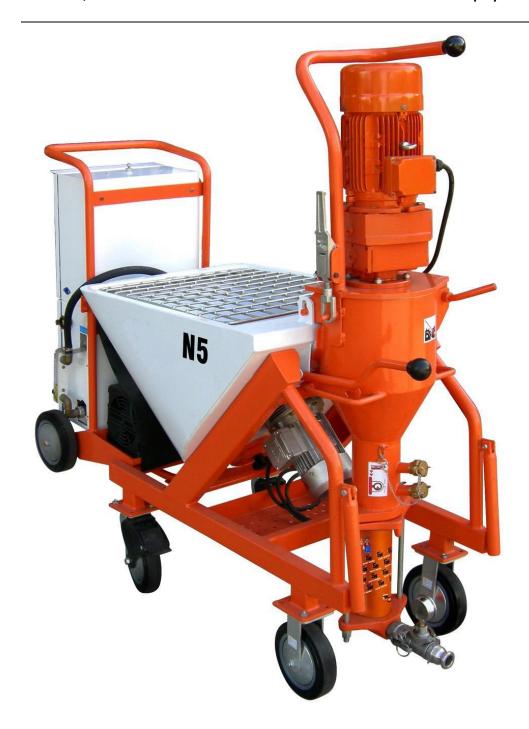

# GD-N5 Mortar spray machine

GD-N5 mortar spray machine is a new kind of transfer pump. By combining perfect and advanced design with excellent technique, this type of mortar machine set has advantage of reliable performance. Strong adaptability and durability will provide outstanding work performance and greatly improve productivity. Being easy to carry and maintain.

### Specification:

| Model               | GD-N5             |
|---------------------|-------------------|
| Power               | 3 phase,380V,50HZ |
| Pump motor          | 4kw,400rpm/min    |
| Star wheel motor    | 0.75kw,28rpm/min  |
| Conveying pressure  | 30bar             |
| Conveying distance  | 0-50m             |
| Conveying capacity  | 6-85L/min         |
| Compressor capacity | 1.5kw,0.25Nm3/min |
| Max. aggregate      | 3mm               |
| Hopper capacity     | 85L               |
| Net weight          | 380kg             |
| Total weight        | 460kg             |