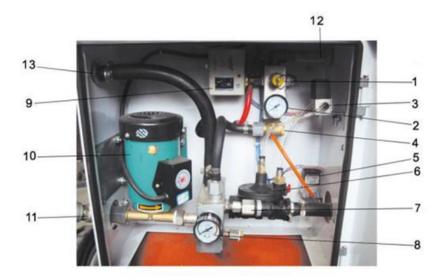

## Air-water synchronizing control box

- 1. Safety valve
- 2. Air pressure Gauge
- 3. Electromagnetism switch valve
- 4. Stop and return valve
- 5. Air-electromagnetism valve
- 6. Pressure reducing valve
- 7. Water control switch
- 8. Water pressure

- 9. Pressure switch of Air Pump
- 10. Water pump
- 11. Water connection from running water or tank
- 12. Air pipe
- 13. Water outlet

Screw pump

Mixed gas gun

High pressure gun