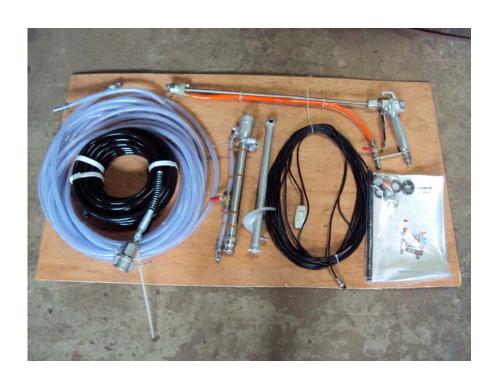

GD-N1 is composed of many independent components. The volume and handy design facilitate the transportation of the machine.

## 2. Pump Pictures

Version: Oct.2012 Copyright@Gaode Equipment Co., Ltd.

- 1. Pump motor
- 2. Material hopper
- 3. Control box
- 4. Air pump
- 5. Screw pump
- 6. Retarder