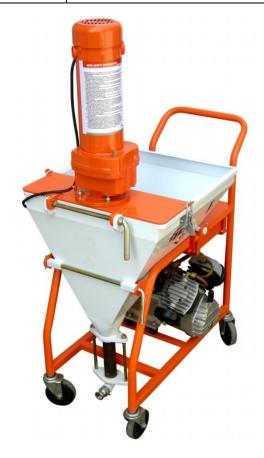

GD-N1 is composed of many independent components. The volume and handy design facilitate the transportation of the machine.

## 2. Pump Pictures

Version: Oct.2012 Copyright@Gaode Equipment Co., Ltd.

- 1. Pump motor
- 2. Material hopper
- 3. Control box
- 4. Air pump
- 5. Screw pump
- 6. Retarder