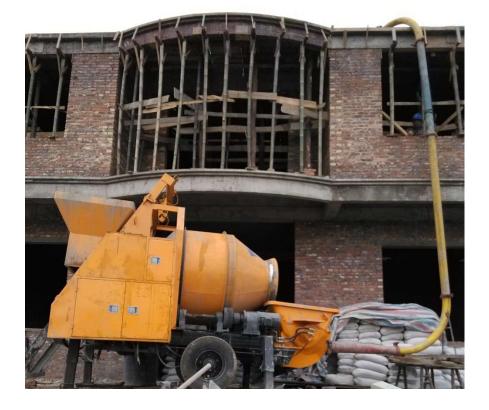

## 5. Usage

Portable concrete mixer and pump used in horizontal pumping

Portable concrete mixer and pump used in vertical pumping