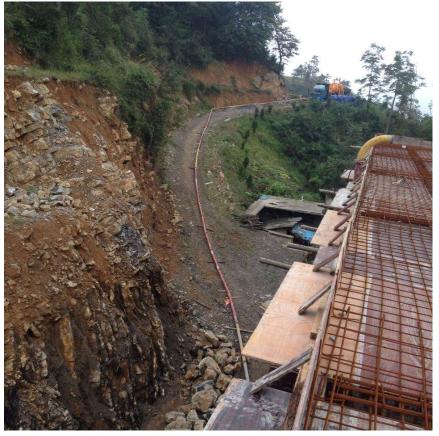

## 5. Usage

Portable concrete mixer and pump used in horizontal pumping

Portable concrete mixer and pump used in vertical pumping