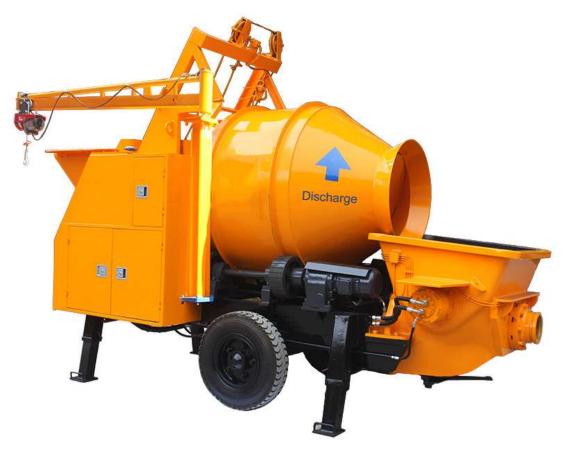

### 1. Description:

Portable concrete mixer and pump is combined by the traditional concrete pump and the mixer together. It achieves full automatic during concrete construction process.

### 3. Features:

Mixer and pump in one machine. Transfer concrete through pipeline. It is fast and safe. It has small size and suitable for more special environment. Optional part: cement boom, wireless remote control. This is easy to operate.