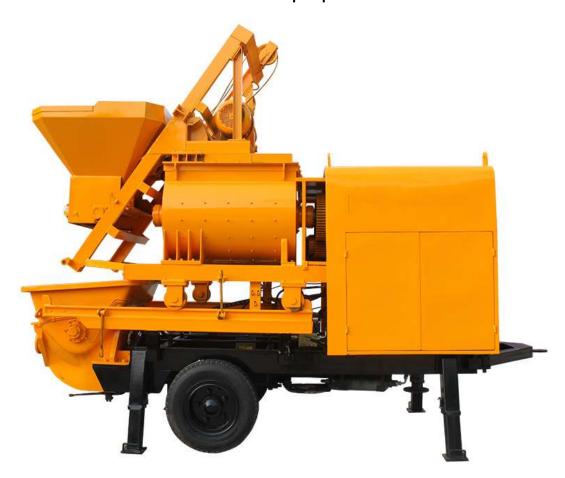

#### 1. Description:

Trailer concrete pump with forced mixer is combined by the traditional concrete pump and the mixer together. It achieves full automatic during concrete construction process.

### 3. Features:

- 1. Innovation, mixer can be pushed and pulled, moving more safely.
- 2. Transfer concrete through pipeline. It is fast and safe.
- 3. It has small size and suitable for more special environment.
- 4. Optional part: cement boom, wireless remote control. This is easy to operate.
- 5. Compulsive mixing, high quality, high efficiency.
- 6. Optional batching machine, setting up the materials faster, Well-proportioned and efficient.

# 4. Technical data

| Parameters                              | JBT40 L1                         |
|-----------------------------------------|----------------------------------|
| Main oil pump                           | Domestic / Kawasaki 112          |
| Mixer model                             | JS 350                           |
| The maximum theoretical delivery output | 40 m3/h                          |
| The maximum theoretical mix output      | 18 m3/h                          |
| Vertical pumping distance               | 70m                              |
| Horizontal pumping distance             | 300m                             |
| Main oil cylinder / Rod * Stroke        | 100*70*800                       |
| Distribution valve type                 | S valve                          |
| Main motor                              | 37kw                             |
| Outlet pressure                         | 8Мра                             |
| Hydraulic system type                   | Open system                      |
| Oil Cylinder * Rod * Stroke             | 100*70*100                       |
| Delivery Cylinder * Stroke              | 200*1000                         |
| Hopper Capacity * Filling Height        | 600*1050                         |
| Motor voltage                           | 380V                             |
| Hoist motor                             | 5.5kw                            |
| Mixing motor                            | 15kw                             |
| Diameter of outlet                      | 180mm                            |
| Max. aggregate size                     | Pebble 40mm;<br>Crushed stone:30 |
| Weight                                  | 5300kg                           |
| Dimension                               | 4960*2100*2500mm                 |