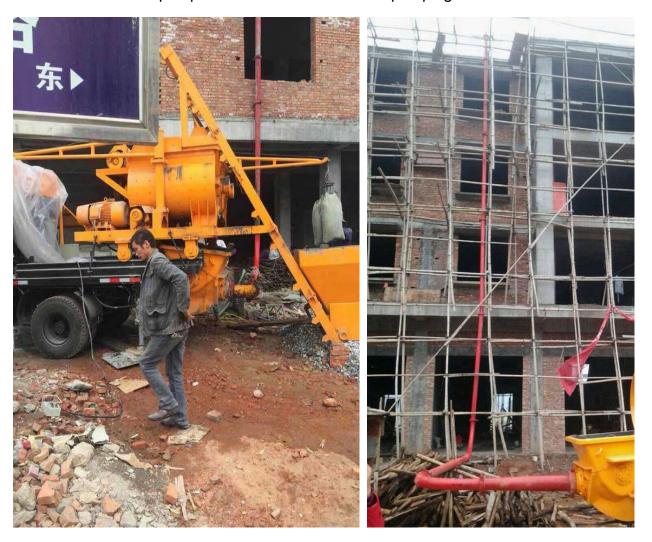

## 5. Usage

Trailer concrete pump with mixer used in horizontal pumping

Trailer concrete pump with mixer used in vertical pumping

Version: 2015 Copyright © Gaode Equipment Co., Ltd.