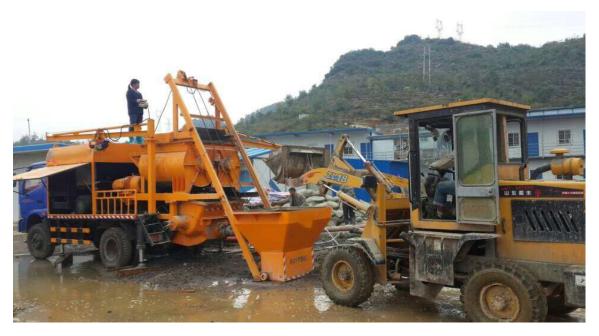

## 5. Usage

Trailer concrete pump with mixer used in horizontal pumping

Trailer concrete pump with mixer used in vertical pumping

Version: 2015 Copyright © Gaode Equipment Co., Ltd.