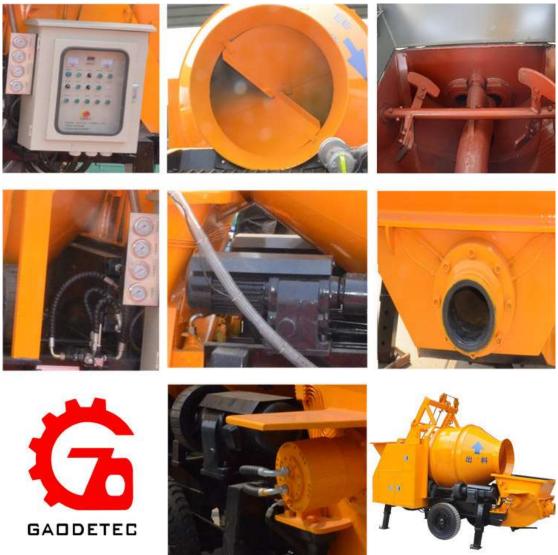

### 3. Features:

Mixer and pump in one machine. Transfer concrete through pipeline. It is fast and safe. It has small size and suitable for more special environment. Optional part: cement boom, wireless remote control. This is easy to operate.