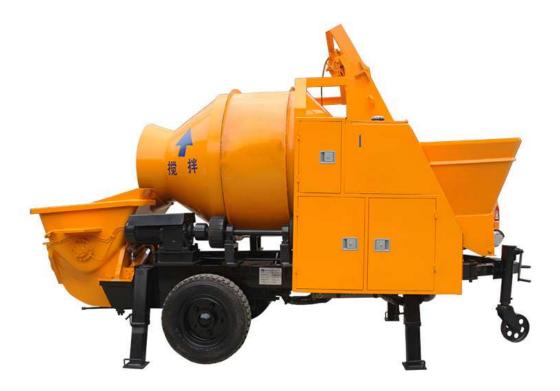

# Gaode Equipment CO., LTD.

(No.9, Building 14, Yard No.4, Fengqing Road, Jinshui District, Zhengzhou, Henan China) JBT30 P1 small portable concrete pump with mixer

### 1. Description:

Portable concrete pump with mixer is combined by the traditional concrete pump and the mixer together. It achieves full automatic during concrete construction process.

### 3. Features:

Mixer and pump in one machine. Transfer concrete through pipeline. It is fast and safe. It has small size and suitable for more special environment. Optional part: cement boom, wireless remote control. This is easy to operate.