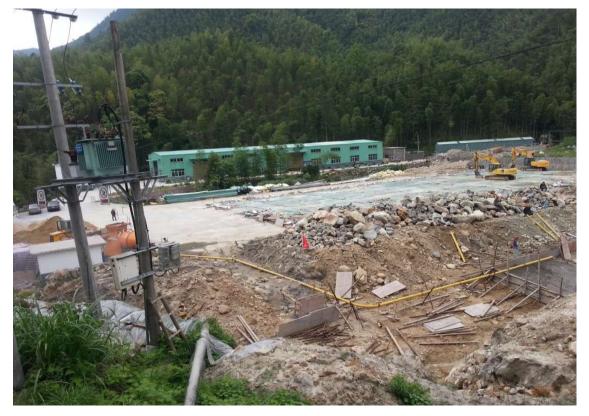

## 5. Usage

Portable concrete pump with mixer used in horizontal pumping

(No.9, Building 14, Yard No.4, Fengqing Road, Jinshui District, Zhengzhou, Henan China)

Portable concrete pump with mixer used in vertical pumping