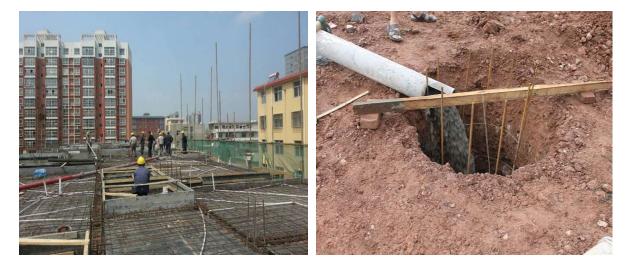

## 5. Usage

Portable concrete pump with mixer used in horizontal pumping

(No.9, Building 14, Yard No.4, Fengqing Road, Jinshui District, Zhengzhou, Henan China)

Portable concrete pump with mixer used in vertical pumping