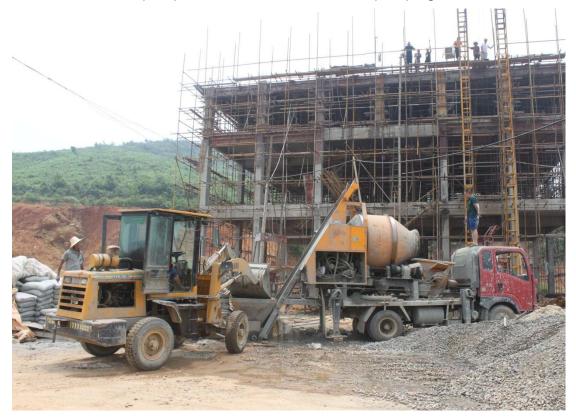

## 5. Usage

Portable concrete pump with mixer used in horizontal pumping

(No.9, Building 14, Yard No.4, Fengqing Road, Jinshui District, Zhengzhou, Henan China)

Portable concrete pump with mixer used in vertical pumping