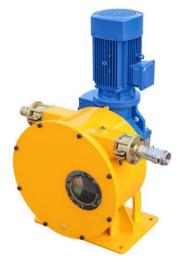

## GH32-330SR Single roller hose pump Description

GH32-330SR single roller hose pump, different with foreign press shoe structure, single roller design reduce number of hose squeezing, extend the hose service life. Usually single circulation flow is larger than conventional press shoe design.

### Product Feature

- No valve, no seal;
- Simple structure, easy maintenance;
- Only hose contact with pumping materials;
- Forward and Reverse in line to easily tempt the pipeline or to clear blockages;
- Single roller to make the squeeze hose work life longer and to get more pump output;
- The adjustable squeeze roller