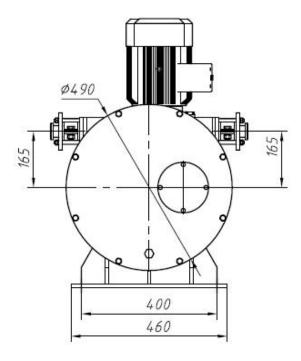

### **Construction and dimensions**

### **Technical Data**

| Model            | GH32-330SR                     |
|------------------|--------------------------------|
| Output           | 1900L/h                        |
| Working Pressure | 10bar                          |
| Squeeze hose ID  | 32mm                           |
| Rotate Speed     | 30rpm                          |
| Motor Power      | 3Kw, IP55                      |
| Voltage          | 380V, 50HZ, 3phase, customized |
| Dimension        | 580x550x790mm                  |