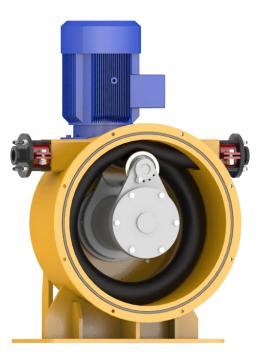

#### **Working Principle**

When the rotor unit drives single roller to rotate, hose is squeezed and deformed. After the roller rotate, the deformed hose recover by its elasticity. Thus the negative pressure in this hose is generated, sucking slurries, and discharging through output under rollers' push, finally forms pressure conveying of slurries.