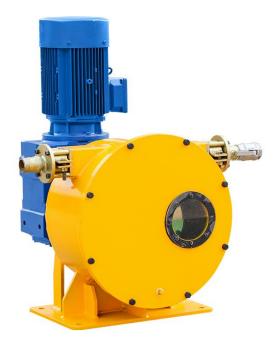

## GH32-330SR Single roller hose pump Description

GH32-330SR single roller hose pump, different with foreign press shoe structure, single roller design reduce number of hose squeezing, extend the hose service life. Usually single circulation flow is larger than conventional press shoe design.

### Product Feature

- No valve, no seal;
- Simple structure, easy maintenance;
- Only hose contact with pumping materials;
- Forward and Reverse in line to easily tempt the pipeline or to clear blockages;
- Single roller to make the squeeze hose work life longer and to get more pump output;
- The adjustable squeeze roller