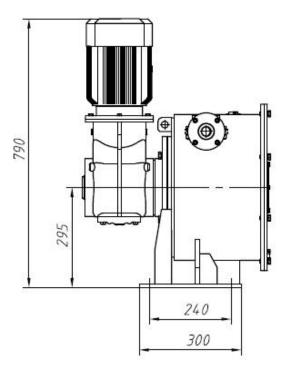

### **Construction and dimensions**

### **Technical Data**

| Model            | GH32-330SR                     |
|------------------|--------------------------------|
| Output           | 1900L/h                        |
| Working Pressure | 10bar                          |
| Squeeze hose ID  | 32mm                           |
| Rotate Speed     | 30rpm                          |
| Motor Power      | 3Kw, IP55                      |
| Voltage          | 380V, 50HZ, 3phase, customized |
| Dimension        | 580x550x790mm                  |