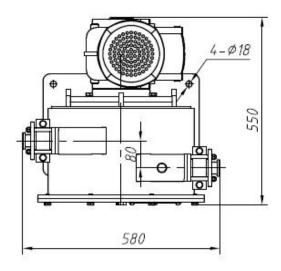

### **Construction and dimensions**

### **Technical Data**

| Model            | GH32-330SR                     |
|------------------|--------------------------------|
| Output           | 1900L/h                        |
| Working Pressure | 10bar                          |
| Squeeze hose ID  | 32mm                           |
| Rotate Speed     | 30rpm                          |
| Motor Power      | 3Kw, IP55                      |
| Voltage          | 380V, 50HZ, 3phase, customized |
| Dimension        | 580x550x790mm                  |