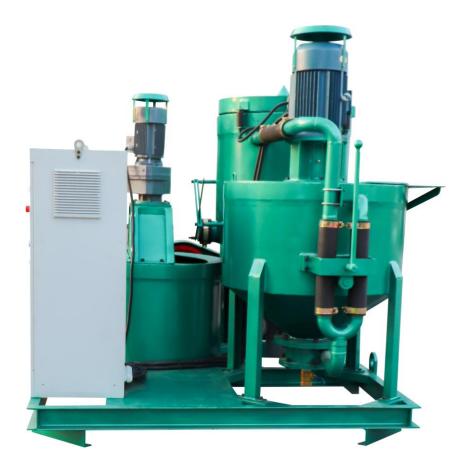

## GGP300/300/300/70/80PI-E Mortar Grout Plant

#### • Product Description:

**GGP300/300/70/80PI-E** mortar grout plant is a combination of mixer, agitator,mortar pump in one plant, mainly used for ground/underground construction, such as highways, railways, water and electricity, construction, mining etc. This grout station is driven by electric motor, mechanical plunger type injection pump. Compact size, easy to operate and also takes small place. Grout pump adopts frequency control, so the flow is step-less adjustable.

It is suitable for making cement mixture and mortar cement mixture. Working principle is: Evenly mixed slurry convey to No. 1 agitator. Add sand to No. 1 agitator and mix. Evenly mixed mortar cement mixture flows into No. 2 agitator through discharge outlet. Grouting pump sucks mixture from No. 2 agitator and finish the grouting, gunite and backfilling etc. project. Grouting, while the next round of mixing can be carried out, thus the grout station achieves continuous work.

CE CE LE TÜVRheinland® Precisely Right.

Detail Part

Other Pictures