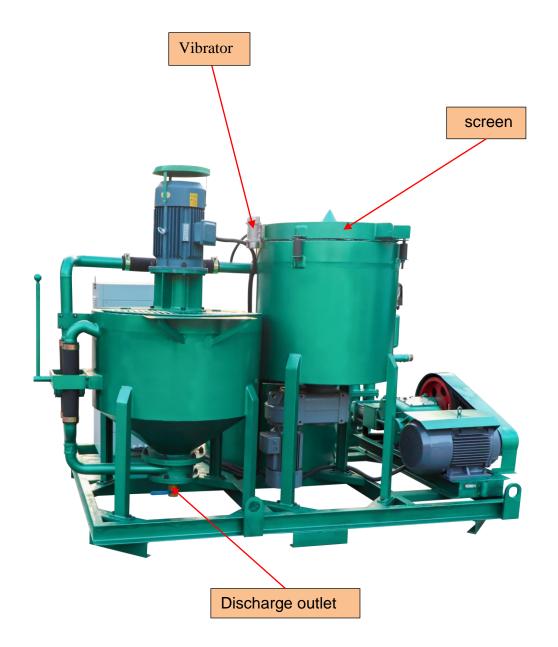

It is suitable for making cement mixture and mortar cement mixture. Working principle is: Evenly mixed slurry convey to No. 1 agitator. Add sand to No. 1 agitator and mix. Evenly mixed mortar cement mixture flows into No. 2 agitator through discharge outlet. Grouting pump sucks mixture from No. 2 agitator and finish the grouting, gunite and backfilling etc. project. Grouting, while the next round of mixing can be carried out, thus the grout station achieves continuous work.

CE CE LE TÜVRheinland® Precisely Right.

Detail Part

Other Pictures