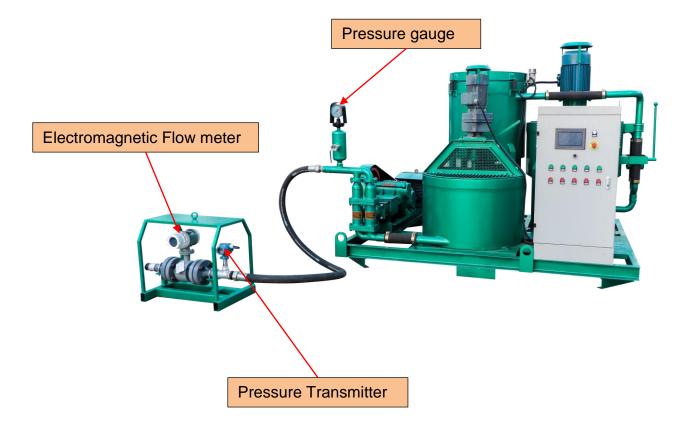

6. Mixer and agitator switch by using squeeze handle, it is safe, reliable and easy to operate.

- 7. HMI interface, flow and pressure can be visualized.
- 8. Flameproof electric cabinet, protection grade IP56.
- 9. With CE, ISO certification.

CE CE LE TÜVRheinland® Precisely Right.

Detail Part

Other Pictures