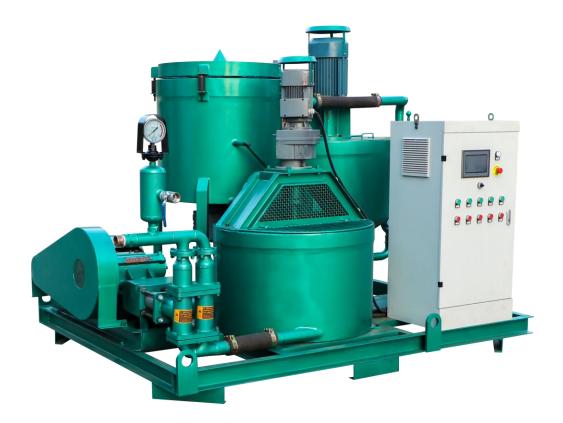

#### • Product Description:

**GGP300/300/70/80PI-E** mortar grout plant is a combination of mixer, agitator,mortar pump in one plant, mainly used for ground/underground construction, such as highways, railways, water and electricity, construction, mining etc. This grout station is driven by electric motor, mechanical plunger type injection pump. Compact size, easy to operate and also takes small place. Grout pump adopts frequency control, so the flow is step-less adjustable.

It is suitable for making cement mixture and mortar cement mixture. Working principle is: Evenly mixed slurry convey to No. 1 agitator. Add sand to No. 1 agitator and mix. Evenly mixed mortar cement mixture flows into No. 2 agitator through discharge outlet. Grouting pump sucks mixture from No. 2 agitator and finish the grouting, gunite and backfilling etc. project. Grouting, while the next round of mixing can be carried out, thus the grout station achieves continuous work.