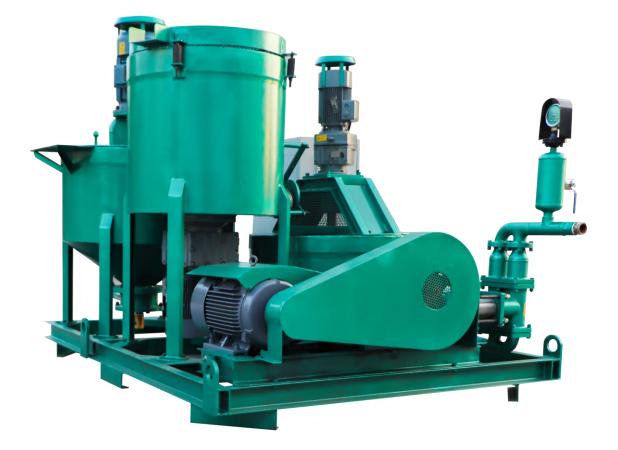

|
|                    | Power     | 2.2Kw                     |
| NO.2Agitator       | Capacity  | 300L                      |
|                    | Rate Rev. | 36 rpm                    |
|                    | Power     | 1.5Kw                     |
| Pump               | Туре      | Mortar Pump               |
|                    | Output    | Max 70L/min               |
|                    | Pressure  | Max 8Mpa                  |
|                    | Power     | 11Kw                      |
| Power requirements |           | Voltage 3 Phase 380V,50Hz |
| Dimension          |           | 2800×1900×1650mm          |
| Weight             |           | 1350Kg                    |

CE CE LE TÜVRheinland® Precisely Right.



Detail Part

















Other Pictures















# Gaode Equipment Co., Ltd.

Add: No.9, Building 14, Yard No.4, Fengqing Road, Jinshui District, Zhengzhou, Henan China P.C.: 450000 Tel: +86-371-55951660 Fax: +86-371-63526676 Email:<u>Info@gaodetec.com</u> Web: www.gaodetec.com