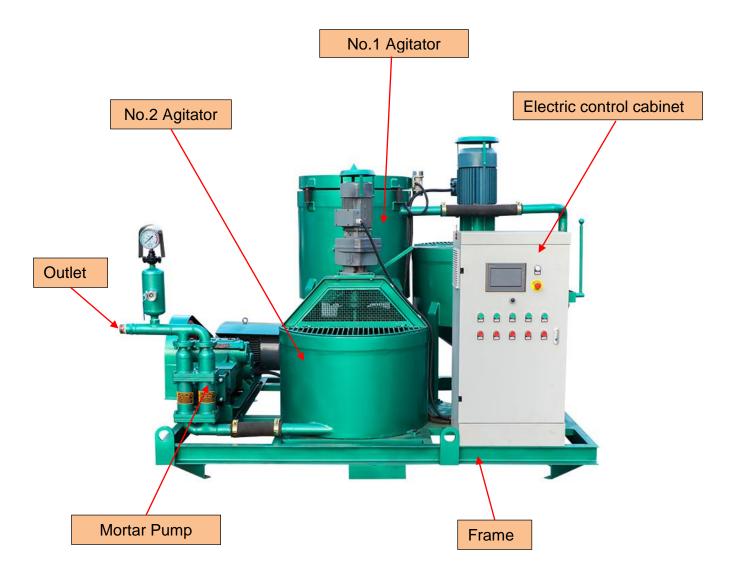

It is suitable for making cement mixture and mortar cement mixture. Working principle is: Evenly mixed slurry convey to No. 1 agitator. Add sand to No. 1 agitator and mix. Evenly mixed mortar cement mixture flows into No. 2 agitator through discharge outlet. Grouting pump sucks mixture from No. 2 agitator and finish the grouting, gunite and backfilling etc. project. Grouting, while the next round of mixing can be carried out, thus the grout station achieves continuous work.