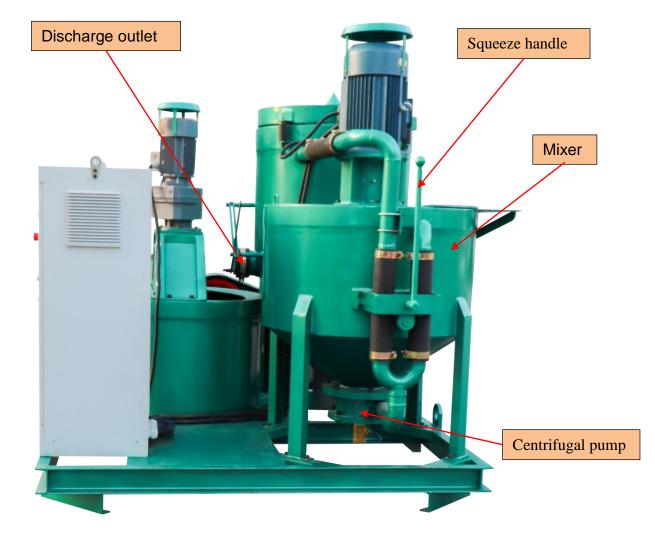

It is suitable for making cement mixture and mortar cement mixture. Working principle is: Evenly mixed slurry convey to No. 1 agitator. Add sand to No. 1 agitator and mix. Evenly mixed mortar cement mixture flows into No. 2 agitator through discharge outlet. Grouting pump sucks mixture from No. 2 agitator and finish the grouting, gunite and backfilling etc. project. Grouting, while the next round of mixing can be carried out, thus the grout station achieves continuous work.

6. Mixer and agitator switch by using squeeze handle, it is safe, reliable and easy to operate.

- 7. HMI interface, flow and pressure can be visualized.
- 8. Flameproof electric cabinet, protection grade IP56.
- 9. With CE, ISO certification.