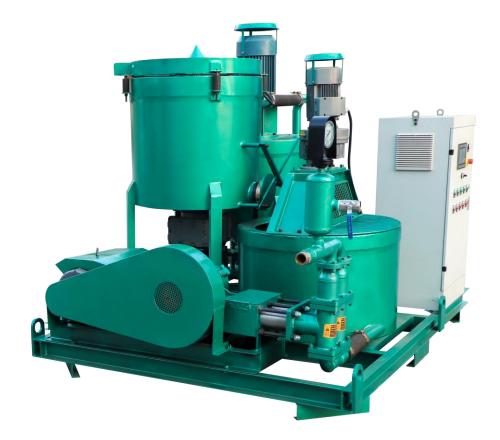

## GGP300/300/300/70/80PI-E Mortar Grout Plant

#### • Product Description:

**GGP300/300/70/80PI-E** mortar grout plant is a combination of mixer, agitator,mortar pump in one plant, mainly used for ground/underground construction, such as highways, railways, water and electricity, construction, mining etc. This grout station is driven by electric motor, mechanical plunger type injection pump. Compact size, easy to operate and also takes small place. Grout pump adopts frequency control, so the flow is step-less adjustable.

It is suitable for making cement mixture and mortar cement mixture. Working principle is: Evenly mixed slurry convey to No. 1 agitator. Add sand to No. 1 agitator and mix. Evenly mixed mortar cement mixture flows into No. 2 agitator through discharge outlet. Grouting pump sucks mixture from No. 2 agitator and finish the grouting, gunite and backfilling etc. project. Grouting, while the next round of mixing can be carried out, thus the grout station achieves continuous work.

CE CE LE TÜVRheinland® Precisely Right.

Detail Part

Other Pictures