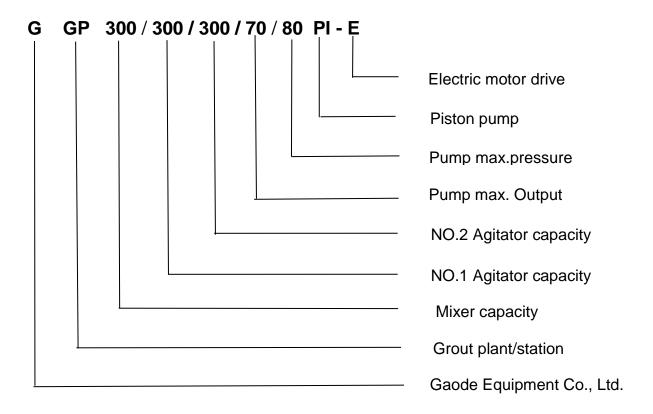

h discharge outlet. Grouting pump sucks mixture from No. 2 agitator and finish the grouting, gunite and backfilling etc. project. Grouting, while the next round of mixing can be carried out, thus the grout station achieves continuous work.

#### Product Feature

- 1. Grouting pressure, output is stepless adjustable .
- 2. Simple structure, light weight, easy maintenance .
- 3. Continuous output with small pulse.
- 4. Less spare parts ensure low maintenance costs.
- 5. High speed vortex mixer ensures mix quickly and evenly.

6. Mixer and agitator switch by using squeeze handle, it is safe, reliable and easy to operate.

- 7. HMI interface, flow and pressure can be visualized.
- 8. Flameproof electric cabinet, protection grade IP56.
- 9. With CE, ISO certification.



#### Model Definition



### Product Specification

| Name               |           | Data                      |
|--------------------|-----------|---------------------------|
| Туре               |           | GGP300/300/300/70/80PI-E  |
| Mixer              | Capacity  | 300L                      |
|                    | W/C ratio | 0.5~1                     |
|                    | Rate Rev. | 1450 rpm                  |
|                    | Power     | 7.5Kw                     |
| NO.1Agitator       | Capacity  | 300L                      |
|                    | Rate Rev. | 49 rpm                    |
|                    | Power     | 2.2Kw                     |
| NO.2Agitator       | Capacity  | 300L                      |
|                    | Rate Rev. | 36 rpm                    |
|