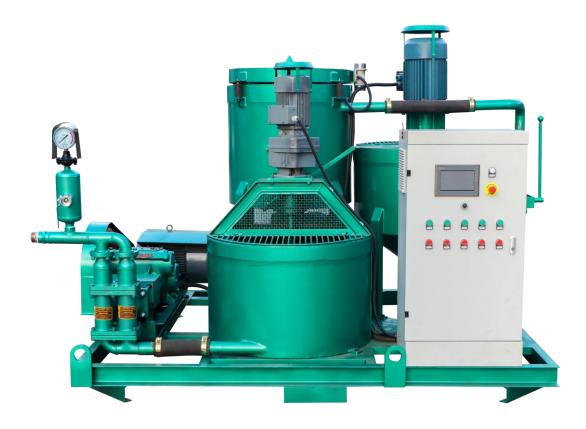

|
|                    | Power     | 2.2Kw                     |
| NO.2Agitator       | Capacity  | 300L                      |
|                    | Rate Rev. | 36 rpm                    |
|                    | Power     | 1.5Kw                     |
| Pump               | Туре      | Mortar Pump               |
|                    | Output    | Max 70L/min               |
|                    | Pressure  | Max 8Mpa                  |
|                    | Power     | 11Kw                      |
| Power requirements |           | Voltage 3 Phase 380V,50Hz |
| Dimension          |           | 2800×1900×1650mm          |
| Weight             |           | 1350Kg                    |

CE CE LE TÜVRheinland® Precisely Right.



Detail Part

















Other Pictures















# Gaode Equipment Co., Ltd.

Add: No.9, Building 14, Yard No.4, Fengqing Road, Jinshui District, Zhengzhou, Henan China P.C.: 450000 Tel: +86-371-55951660 Fax: +86-371-63526676 Email:<u>Info@gaodetec.com</u> Web: www.gaodetec.com