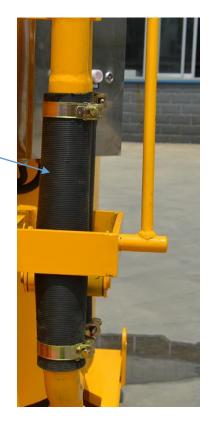

### **Technical Parameter**

Heavy-duty Slurry pump for recirculating and discharging

Special Design and Machining Squeeze Hose Valves with million times squeezing work life

Waterproof Button with stainless steel frame electric box