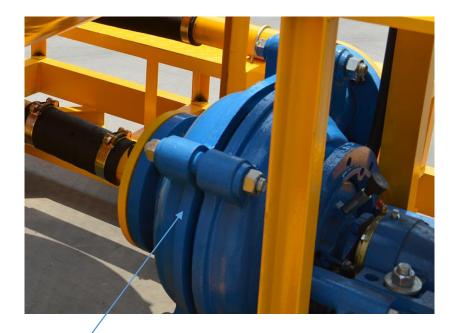

### **Technical Parameter**

Heavy-duty Slurry pump for recirculating and discharging

Special Design and Machining Squeeze Hose Valves with million times squeezing work life

Waterproof Button with stainless steel frame electric box