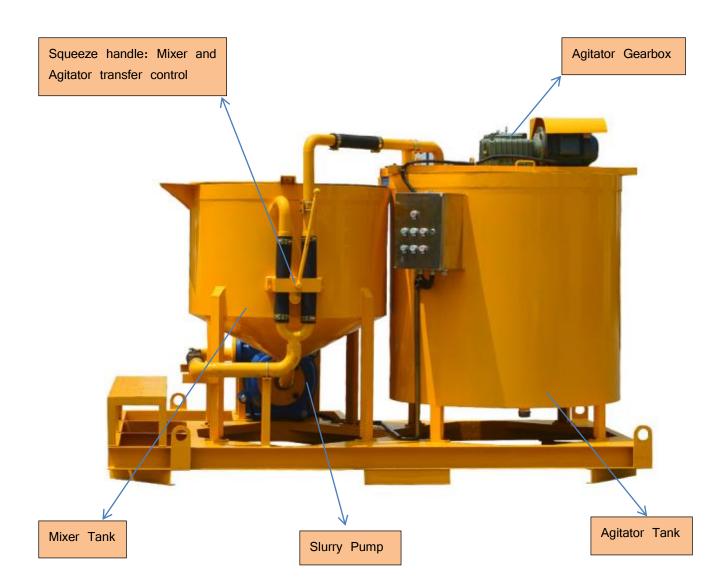

## **Product description**

GMA750/1500E Turbo Mixer/Agitator is a combination consist of a steel sheet cylindrical mixer tank heavy-duty slurry pump and agitator tank, set-up on a strong base frame. The slurry is mixed through a high speed vortex produced by a special pump which, after sucking the material from the bottom of the mixer tank, sends it back tangentially into the same tank in order to get highest possible efficiency. By this process it is possible to obtain homogeneous colloidal and high quality mixtures within a very short period of time.

After mixing, the mixtures are pumped into the agitator tank with slow speed mixing paddles by the above same pump.

When the mixtures in mixer tank are completely pumped out, to shift the specially design handle valve to continue to mix the next cycle slurry.

#### Main Features:

- High speed mixing and high efficiency to achieve continuous mixing;
- Simple structure, easy assemble;
- Less spare parts, low maintenance;
- Mixer and agitator switch by using squeeze handle, great reliability and simple to operate.