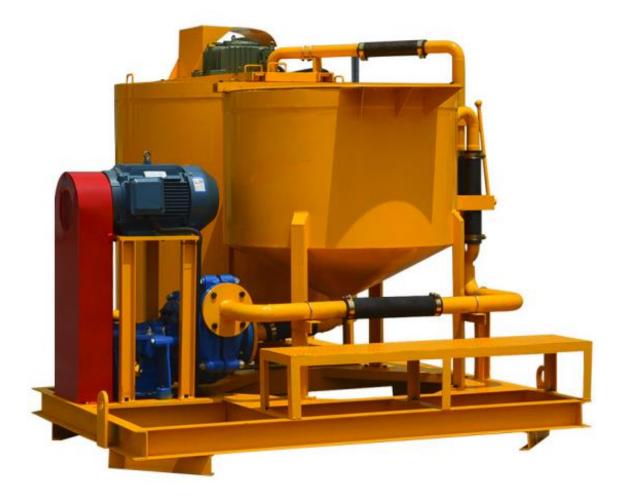

## **Product description**

GMA750/1500E Turbo Mixer/Agitator is a combination consist of a steel sheet cylindrical mixer tank heavy-duty slurry pump and agitator tank, set-up on a strong base frame. The slurry is mixed through a high speed vortex produced by a special pump which, after sucking the material from the bottom of the mixer tank, sends it back tangentially into the same tank in order to get highest possible efficiency. By this process it is possible to obtain homogeneous colloidal and high quality mixtures within a very short period of time.

After mixing, the mixtures are pumped into the agitator tank with slow speed mixing paddles by the above same pump.

When the mixtures in mixer tank are completely pumped out, to shift the specially design handle valve to continue to mix the next cycle slurry.

#### Main Features:

- High speed mixing and high efficiency to achieve continuous mixing;
- Simple structure, easy assemble;
- Less spare parts, low maintenance;
- Mixer and agitator switch by using squeeze handle, great reliability and simple to operate.