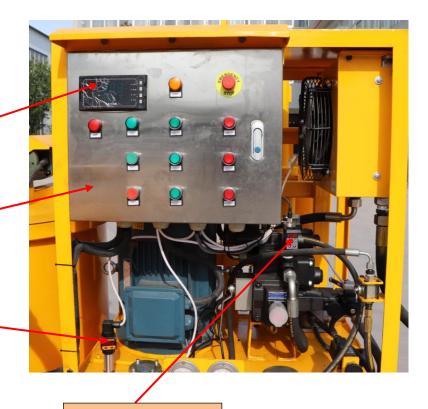

### Detail Part

Level Gauge

High Temperature Warning and Protection Device

Electric Control Cabinet

Temperature Sensor

**Pressure Sensor** 