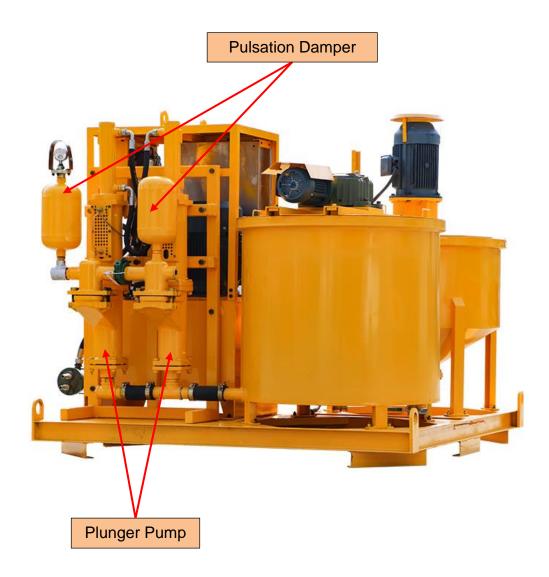

#### **♦** Product Feature

- 1. High-speed colloidal grout mixer
- 2. With the liquid level of the mixer tank
- 3. Double plunger pump
- 4. Vertical type pump with compact size
- 5. Hydraulic drive (safely releasing pressure when pumping block)
- 6. Hydraulic system with high temperature warning and protection system
- 7. Pressure holding system
- 8. Low flow pressure surge system
- 9. Air cooler and water cooler (suitable for working in tropical and sub-hot areas)
- 10. Up to 5mm particle size

## ♦ Other Angle Pictures