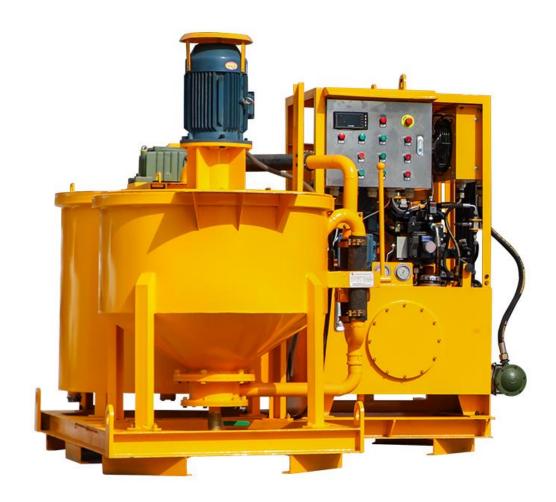

|
| Pump(vertical compact hydraulic grout pump)                        |                                                                       |
| Output/pressure                                                    | Low pressure: 0-80L/min, 0-25bar<br>High pressure: 0-58L/min, 0-40bar |
| Power                                                              | 11Kw                                                                  |
| We could also customize TBM grout plant according to your demands. |                                                                       |



### Detail Part







Level Gauge

High Temperature Warning and Protection Device

Electric Control Cabinet

Temperature Sensor



**Pressure Sensor** 







## ♦ Other Angle Pictures











# Gaode Equipment Co., Ltd.

Add: No.9, Building 14, Yard No.4, Fengqing Road, Jinshui District,

Zhengzhou, Henan China

P.C.: 450000

Tel: +86-371-55951660 Fax: +86-371-63526676

Email: info@gaodetec.com Web: www.gaodetec.com

10 / 10