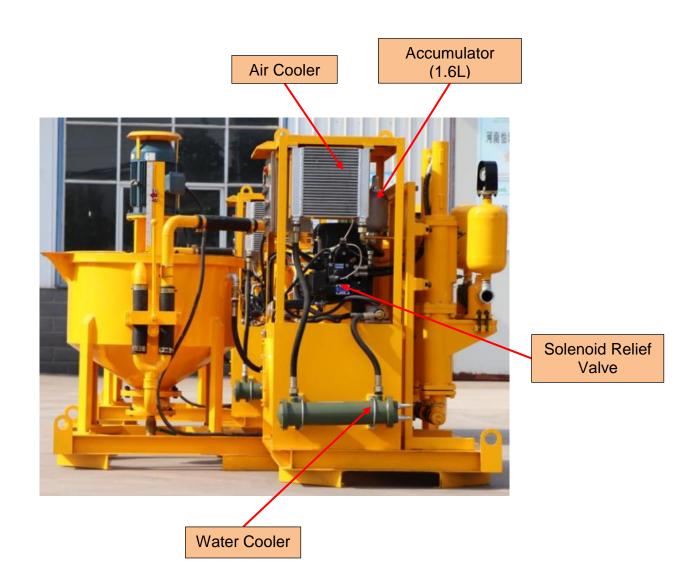

### Detail Part

Level Gauge

High Temperature Warning and Protection Device

Electric Control Cabinet

Temperature Sensor

**Pressure Sensor** 