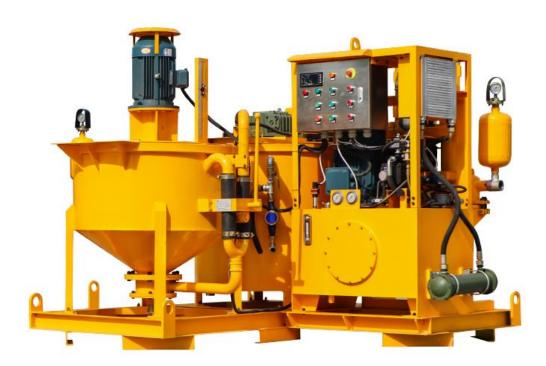

|
| Pump(vertical compact hydraulic grout pump)                        |                                                                       |
| Output/pressure                                                    | Low pressure: 0-80L/min, 0-25bar<br>High pressure: 0-58L/min, 0-40bar |
| Power                                                              | 11Kw                                                                  |
| We could also customize TBM grout plant according to your demands. |                                                                       |



### Detail Part







Level Gauge

High Temperature Warning and Protection Device

Electric Control Cabinet

Temperature Sensor



**Pressure Sensor** 







## ♦ Other Angle Pictures











# Gaode Equipment Co., Ltd.

Add: No.9, Building 14, Yard No.4, Fengqing Road, Jinshui District,

Zhengzhou, Henan China

P.C.: 450000

Tel: +86-371-55951660 Fax: +86-371-63526676

Email: info@gaodetec.com Web: www.gaodetec.com

10 / 10