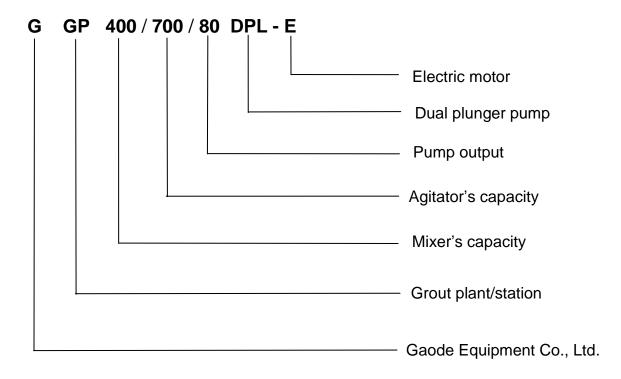

with 50bar grouting pressure) to ensure that the grouting hole is completely filled. The grouting plant is hydraulic drive with electric motor. Grouting pressure and displacement is adjustable. Compact size and it is easy to operate. It also takes up a small space.

#### **♦** Product Feature

- 1. High-speed colloidal grout mixer
- 2. With the liquid level of the mixer tank
- 3. Double plunger pump
- 4. Vertical type pump with compact size
- 5. Hydraulic drive (safely releasing pressure when pumping block)
- 6. Hydraulic system with high temperature warning and protection system
- 7. Pressure holding system
- 8. Low flow pressure surge system
- 9. Air cooler and water cooler (suitable for working in tropical and sub-hot areas)
- 10. Up to 5mm particle size



#### **♦** Model Definition





## **♦** Product Specification

| Description                                                        | Data                                                                  |
|--------------------------------------------------------------------|-----------------------------------------------------------------------|
| Grout Station model                                                | GGP400/700/80DPL-E                                                    |
| Dimensions                                                         | 2350*2100*1830mm                                                      |
| Weight                                                             | 1530kg                                                                |
| Mixer