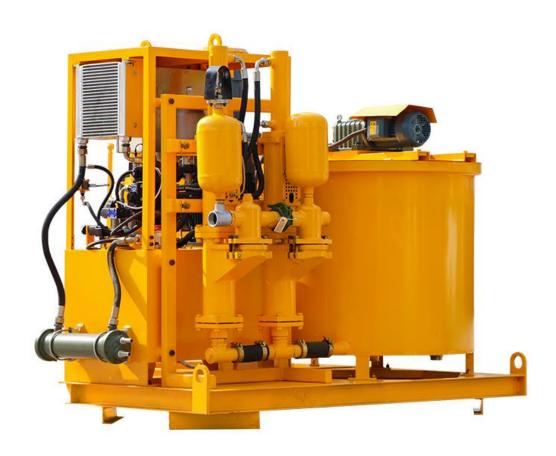

#### Product Description:

GGP400/700/80DPL-E TBM grout plant is a combination of mixer, agitator and grout pump in one base frame. It is mainly used to be made bentonite slurry, cement slurry, etc., in the application highway, railway, hydropower, construction, mining and other ground and underground construction.

High speed vortex mixer ensures mix quickly and evenly. Water, cement or bentonite is quickly mixed into homogeneous slurry. Then the mixed slurry was delivered to the agitator. Grout pump injects from the mixing drum (storage tank). This ensures a continuous mixing and grouting operations. What's more, the double-plunger pump together with the pressure-holding system is used, so that the pump automatically stops and maintains the very little pressure impulse (1-4bar with 50bar grouting pressure) to ensure that the grouting hole is completely filled. The grouting plant is hydraulic drive with electric motor. Grouting pressure and displacement is adjustable. Compact size and it is easy to operate. It also takes up a small space.

#### **♦** Product Feature

- 1. High-speed colloidal grout mixer
- 2. With the liquid level of the mixer tank
- 3. Double plunger pump
- 4. Vertical type pump with compact size
- 5. Hydraulic drive (safely releasing pressure when pumping block)
- 6. Hydraulic system with high temperature warning and protection system
- 7. Pressure holding system
- 8. Low flow pressure surge system
- 9. Air cooler and water cooler (suitable for working in tropical and sub-hot areas)
- 10. Up to 5mm particle size