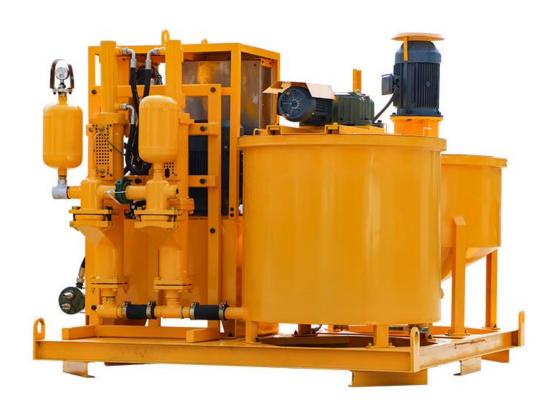

|
| Pump(vertical compact hydraulic grout pump)                        |                                                                       |
| Output/pressure                                                    | Low pressure: 0-80L/min, 0-25bar<br>High pressure: 0-58L/min, 0-40bar |
| Power                                                              | 11Kw                                                                  |
| We could also customize TBM grout plant according to your demands. |                                                                       |



### Detail Part







Level Gauge

High Temperature Warning and Protection Device

Electric Control Cabinet

Temperature Sensor



**Pressure Sensor** 







## ♦ Other Angle Pictures











# Gaode Equipment Co., Ltd.

Add: No.9, Building 14, Yard No.4, Fengqing Road, Jinshui District,

Zhengzhou, Henan China

P.C.: 450000

Tel: +86-371-55951660 Fax: +86-371-63526676

Email: info@gaodetec.com Web: www.gaodetec.com

10 / 10