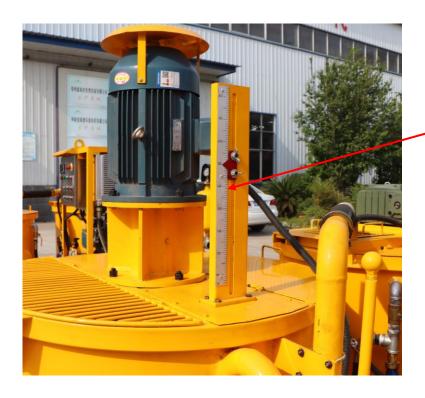

#### **♦** Product Feature

- 1. High-speed colloidal grout mixer
- 2. With the liquid level of the mixer tank
- 3. Double plunger pump
- 4. Vertical type pump with compact size
- 5. Hydraulic drive (safely releasing pressure when pumping block)
- 6. Hydraulic system with high temperature warning and protection system
- 7. Pressure holding system
- 8. Low flow pressure surge system
- 9. Air cooler and water cooler (suitable for working in tropical and sub-hot areas)
- 10. Up to 5mm particle size

### Detail Part

Level Gauge

High Temperature Warning and Protection Device

Electric Control Cabinet

Temperature Sensor

**Pressure Sensor** 