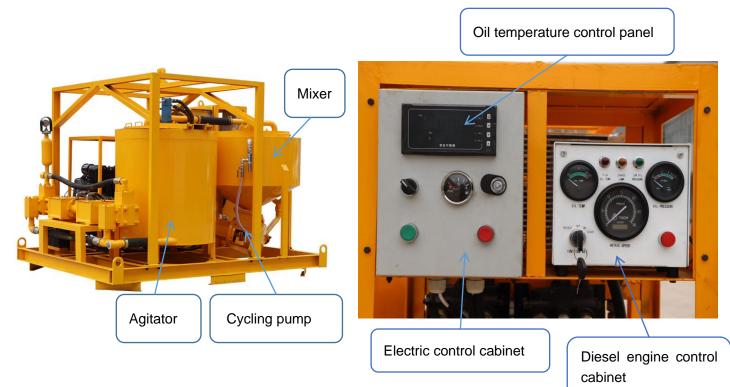

#### Main Features

- Double cylinders piston pump with single acting to ensure the continuous slurry flowing (small pulse) and not easily leaking compared with the double acting piston pump.
- Grouting pressure and displacement is adjustable.
- The function switch between mixer and pulping machine is realized by using squeeze switch.
- The oil thermometer can automatically control the cooling fan to work within the normal temperature range. If the temperature is too high, the machine will automatically stop working.
- Full hydraulic drive, three cylinders air cooling diesel engine acted as universal grouting applications.
- Easy to operate and maintain.
- Up to 5mm particle size.
- Air cooling and water cooling for the hydraulic.

#### Main component