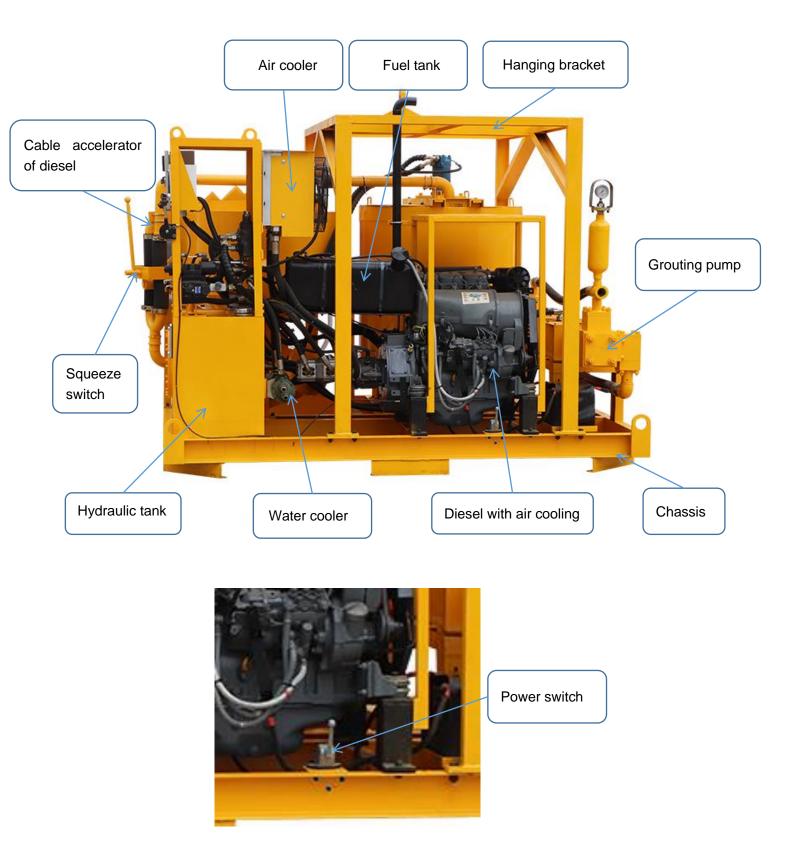

#### Main Features

- Double cylinders piston pump with single acting to ensure the continuous slurry flowing (small pulse) and not easily leaking compared with the double acting piston pump.
- Grouting pressure and displacement is adjustable.
- The function switch between mixer and pulping machine is realized by using squeeze switch.
- The oil thermometer can automatically control the cooling fan to work within the normal temperature range. If the temperature is too high, the machine will automatically stop working.
- Full hydraulic drive, three cylinders air cooling diesel engine acted as universal grouting applications.
- Easy to operate and maintain.
- Up to 5mm particle size.
- Air cooling and water cooling for the hydraulic.

#### Main component