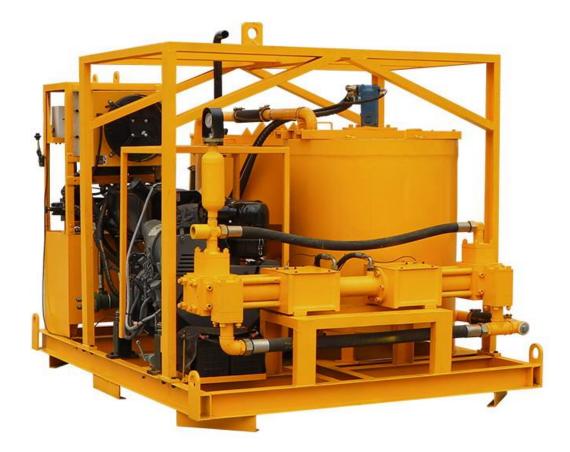

# GGP400/700/80/100DPI-D Cement grout unit

#### **Product Description**

GGP400/700/80/100DPI-D Cement grout unit is a combination of mixer, agitator and grout pump in one base frame. It is mainly used to be made bentonite slurry, cement slurry, etc., in the application highway, railway, hydropower, construction, mining and other ground and underground construction.

High speed vortex mixer ensures mix quickly and evenly. Water, cement or bentonite is quickly mixed into a homogeneous slurry. Then the mixed slurry was delivered to the agitator. Grout pump injects from the mixing drum (storage tank). This ensures a continuous mixing and grouting operations. The grouting plant is hydraulic drive with electric motor. Grouting pressure and displacement is adjustable. Compact size and it is easy to operate. It also takes up a small space.