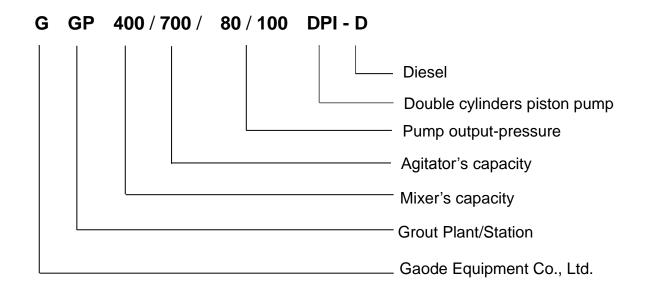

o takes up a small space.

#### Main Features

- Double cylinders piston pump with single acting to ensure the continuous slurry flowing (small pulse) and not easily leaking compared with the double acting piston pump.
- Grouting pressure and displacement is adjustable.
- The function switch between mixer and pulping machine is realized by using squeeze switch.
- The oil thermometer can automatically control the cooling fan to work within the normal temperature range. If the temperature is too high, the machine will automatically stop working.
- Full hydraulic drive, three cylinders air cooling diesel engine acted as universal grouting applications.
- Easy to operate and maintain.
- Up to 5mm particle size.
- Air cooling and water cooling for the hydraulic.





#### **Model Definition**



### **Specification**

| Name          |                          | Data                                     |
|---------------|--------------------------|------------------------------------------|
| Туре          |                          | GGP400/700/80/100DPI-D Cement grout unit |
| Mixer         | Volume                   | 400L                                     |
|               | Speed                    | 1500rpm                                  |
| Agitator      | Volume                   | 700L                                     |
|               | Speed                    | 36rpm                                    |
| Grouting pump | Pump pressure and output | 40bar@80L/min                            |
|               |                          | 100bar@40L/min