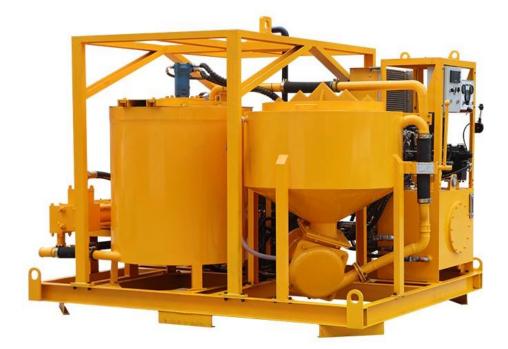

#### **Product Description**

GGP400/700/80/100DPI-D Cement grout unit is a combination of mixer, agitator and grout pump in one base frame. It is mainly used to be made bentonite slurry, cement slurry, etc., in the application highway, railway, hydropower, construction, mining and other ground and underground construction.

High speed vortex mixer ensures mix quickly and evenly. Water, cement or bentonite is quickly mixed into a homogeneous slurry. Then the mixed slurry was delivered to the agitator. Grout pump injects from the mixing drum (storage tank). This ensures a continuous mixing and grouting operations. The grouting plant is hydraulic drive with electric motor. Grouting pressure and displacement is adjustable. Compact size and it is easy to operate. It also takes up a small space.

#### Main Features

- Double cylinders piston pump with single acting to ensure the continuous slurry flowing (small pulse) and not easily leaking compared with the double acting piston pump.
- Grouting pressure and displacement is adjustable.
- The function switch between mixer and pulping machine is realized by using squeeze switch.
- The oil thermometer can automatically control the cooling fan to work within the normal temperature range. If the temperature is too high, the machine will automatically stop working.
- Full hydraulic drive, three cylinders air cooling diesel engine acted as universal grouting applications.
- Easy to operate and maintain.
- Up to 5mm particle size.
- Air cooling and water cooling for the hydraulic.