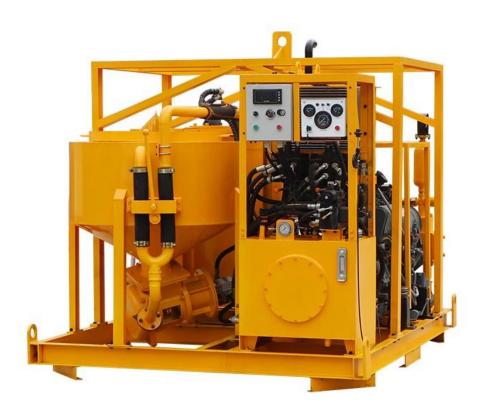

#### **Product Description**

GGP400/700/80/100DPI-D Cement grout unit is a combination of mixer, agitator and grout pump in one base frame. It is mainly used to be made bentonite slurry, cement slurry, etc., in the application highway, railway, hydropower, construction, mining and other ground and underground construction.

High speed vortex mixer ensures mix quickly and evenly. Water, cement or bentonite is quickly mixed into a homogeneous slurry. Then the mixed slurry was delivered to the agitator. Grout pump injects from the mixing drum (storage tank). This ensures a continuous mixing and grouting operations. The grouting plant is hydraulic drive with electric motor. Grouting pressure and displacement is adjustable. Compact size and it is easy to operate. It also takes up a small space.

#### Main Features

- Double cylinders piston pump with single acting to ensure the continuous slurry flowing (small pulse) and not easily leaking compared with the double acting piston pump.
- Grouting pressure and displacement is adjustable.
- The function switch between mixer and pulping machine is realized by using squeeze switch.
- The oil thermometer can automatically control the cooling fan to work within the normal temperature range. If the temperature is too high, the machine will automatically stop working.
- Full hydraulic drive, three cylinders air cooling diesel engine acted as universal grouting applications.
- Easy to operate and maintain.
- Up to 5mm particle size.
- Air cooling and water cooling for the hydraulic.