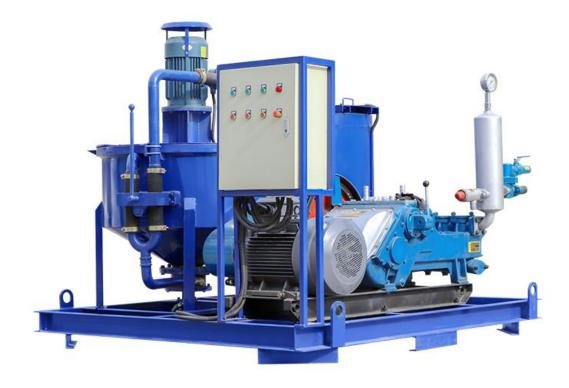

### **Product Description**

GGP400/700/320/100TPI-E Colloidal grout plant is a combination of mixer, agitator and grout pump in one base frame. It is mainly used to be made bentonite slurry, cement slurry, etc., in the application highway, railway, hydropower, construction, mining and other ground and underground construction.

High speed vortex mixer ensures mix quickly and evenly. Water, cement or bentonite is quickly mixed into a homogeneous slurry. Then the mixed slurry was delivered to the agitator. Grout pump injects from the agitator drum (storage tank). This ensures a continuous mixing and grouting operations. The grouting plant is driven by an electric motor. Grouting pressure and displacement is adjustable. Compact size and it is easy to operate. It also takes up a small space.

#### Main features of colloidal grout mixer and pump unit:

- ◆ Three cylinders piston pump with single acting to ensure the continuous slurry flowing (small pulse) and not easily leaking compared with the double acting piston pump.
- Grouting pressure and displacement is adjustable.
- ◆ The function switch between mixer and pulping machine is realized by using squeeze switch.
- Triplex single acting reciprocating piston pump acted as universal grouting applications.
- Easy to operate and maintain.
- Up to 5mm particle size.