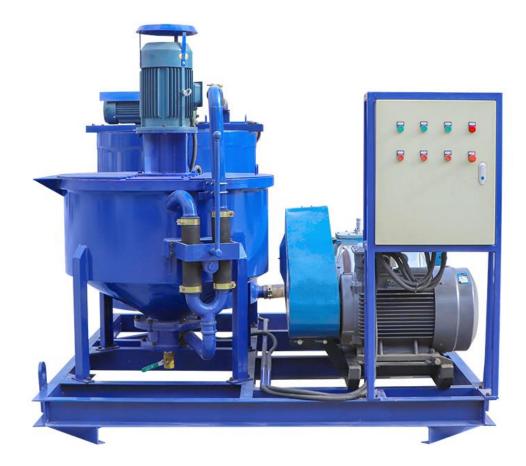

### **Product Description**

GGP400/700/320/100TPI-E Colloidal grout plant is a combination of mixer, agitator and grout pump in one base frame. It is mainly used to be made bentonite slurry, cement slurry, etc., in the application highway, railway, hydropower, construction, mining and other ground and underground construction.

High speed vortex mixer ensures mix quickly and evenly. Water, cement or bentonite is quickly mixed into a homogeneous slurry. Then the mixed slurry was delivered to the agitator. Grout pump injects from the agitator drum (storage tank). This ensures a continuous mixing and grouting operations. The grouting plant is driven by an electric motor. Grouting pressure and displacement is adjustable. Compact size and it is easy to operate. It also takes up a small space.