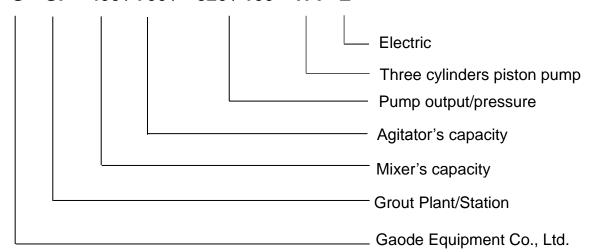

ing and grouting operations. The grouting plant is driven by an electric motor. Grouting pressure and displacement is adjustable. Compact size and it is easy to operate. It also takes up a small space.

#### Main features of colloidal grout mixer and pump unit:

- ◆ Three cylinders piston pump with single acting to ensure the continuous slurry flowing (small pulse) and not easily leaking compared with the double acting piston pump.
- Grouting pressure and displacement is adjustable.
- ◆ The function switch between mixer and pulping machine is realized by using squeeze switch.
- Triplex single acting reciprocating piston pump acted as universal grouting applications.
- Easy to operate and maintain.
- Up to 5mm particle size.





#### **Model Definition**

#### G GP 400/700/ 320/100 TPI-E



# **Specification**

| Name          |                        | Data                                |     |     |     |
|---------------|------------------------|-------------------------------------|-----|-----|-----|
| Туре          |                        | GGP400/700/320/100TPI-E Grout plant |     |     |     |
| Mixer         | Volume(L)              | 400                                 |     |     |     |
|               | Speed(rpm)             | 1500                                |     |     |     |
| Agitator      | Volume(L)              | 700                                 |     |     |     |
|               | Speed(rpm)             | 45                                  |     |     |     |
|               | Power(KW)              | 3                                   |