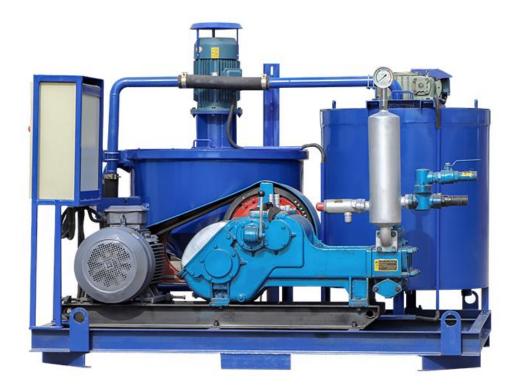

### **Product Description**

GGP400/700/320/100TPI-E Colloidal grout plant is a combination of mixer, agitator and grout pump in one base frame. It is mainly used to be made bentonite slurry, cement slurry, etc., in the application highway, railway, hydropower, construction, mining and other ground and underground construction.

High speed vortex mixer ensures mix quickly and evenly. Water, cement or bentonite is quickly mixed into a homogeneous slurry. Then the mixed slurry was delivered to the agitator. Grout pump injects from the agitator drum (storage tank). This ensures a continuous mixing and grouting operations. The grouting plant is driven by an electric motor. Grouting pressure and displacement is adjustable. Compact size and it is easy to operate. It also takes up a small space.