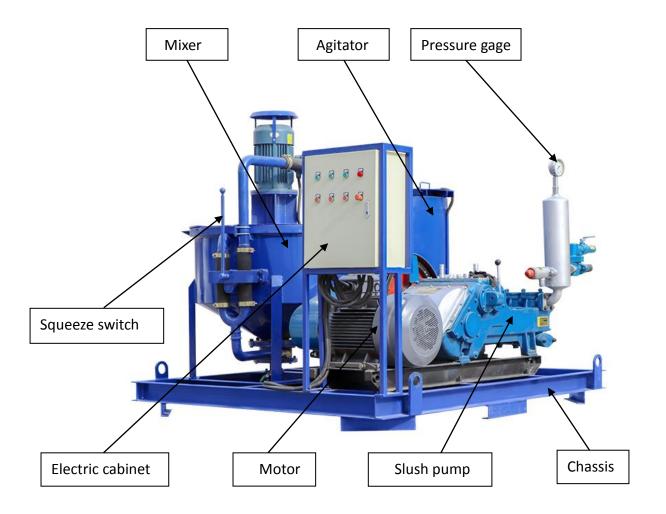

# **Main Component**

### **Product Description**

GGP400/700/320/100TPI-E Colloidal grout plant is a combination of mixer, agitator and grout pump in one base frame. It is mainly used to be made bentonite slurry, cement slurry, etc., in the application highway, railway, hydropower, construction, mining and other ground and underground construction.

High speed vortex mixer ensures mix quickly and evenly. Water, cement or bentonite is quickly mixed into a homogeneous slurry. Then the mixed slurry was delivered to the agitator. Grout pump injects from the agitator drum (storage tank). This ensures a continuous mixing and grouting operations. The grouting plant is driven by an electric motor. Grouting pressure and displacement is adjustable. Compact size and it is easy to operate. It also takes up a small space.

#### Main features of colloidal grout mixer and pump unit:

- ◆ Three cylinders piston pump with single acting to ensure the continuous slurry flowing (small pulse) and not easily leaking compared with the double acting piston pump.
- Grouting pressure and displacement is adjustable.
- ◆ The function switch between mixer and pulping machine is realized by using squeeze switch.
- Triplex single acting reciprocating piston pump acted as universal grouting applications.
- Easy to operate and maintain.
- Up to 5mm particle size.