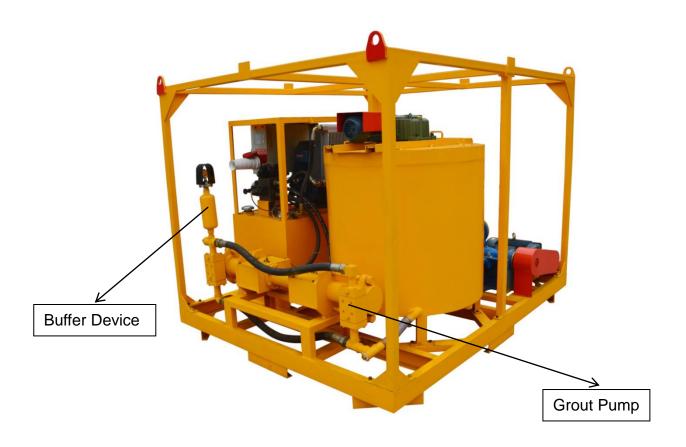

#### **Feature**

- ★Pump output is 0-70L/min. Pump pressure is 0-7Mpa. All step-less adjustable.
- ★Simple structure, light weight, easy maintenance.
- ★Double-cylinder and single-acting grouting pump: grouting continuous and low pulse.
- ★ The latest improvement design of valve chamber: It is quickly convenient cleaning.
- ★Grouting pump outlet is equipped with buffer. This can further reduce the grouting pressure fluctuations.
- ★Delivery with special tools. This can ensure change the pistons rapidly, reduce the time of replacing.
- ★Less spare parts ensure low maintenance costs.
- ★High speed slurry pump vortex mixer ensures mix guickly and evenly.
- ★Mixer and agitator switch by using squeeze handle, it is safe, reliable and easy to operate.