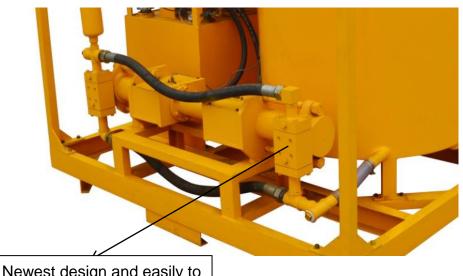

### **Detailed Part**

Newest design and easily to replace the piston

5 / 7

Hydraulic Valve (The following valve have been adjusted and set in factory, no need adjust in use)