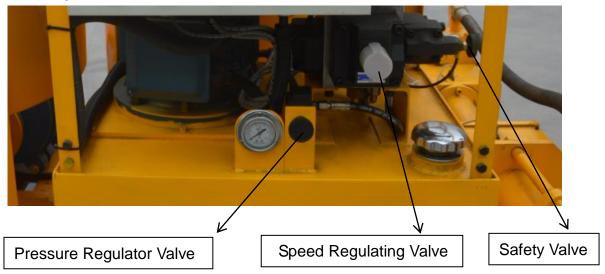

### **Detailed Part**

Newest design and easily to replace the piston

5 / 7

Hydraulic Valve (The following valve have been adjusted and set in factory, no need adjust in use)