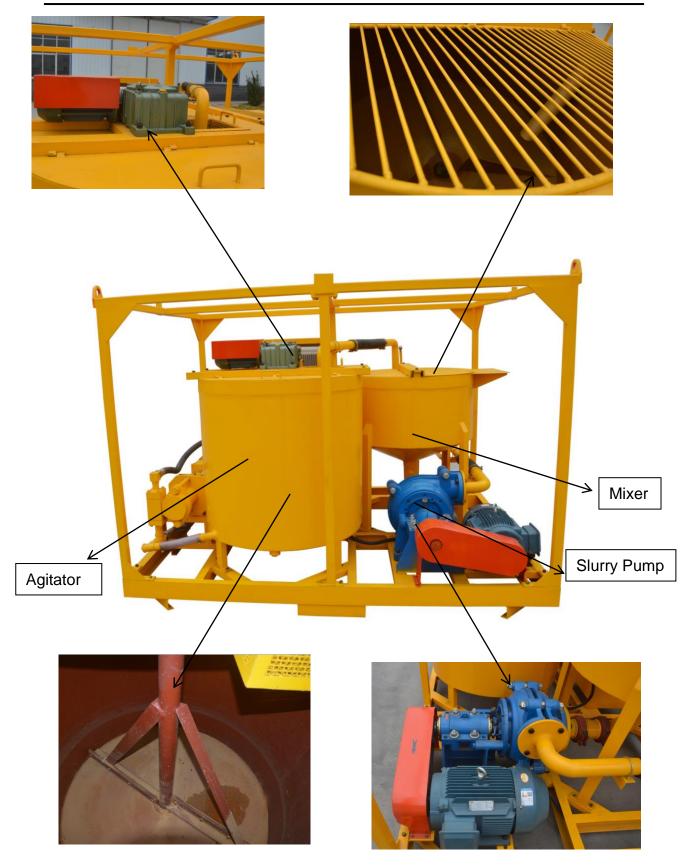

High speed vortex mixer ensures mix quickly and evenly. Water, cement or bentonite is quickly mixed into a homogeneous slurry. Then the mixed slurry was delivered to the agitator. Grout pump injects from the mixing drum (storage tank). This ensures a continuous mixing and grouting operations. The grouting plant is full hydraulic drive with electric motor. Grouting pressure and displacement is step-less adjustable. Compact size and it is easy to operate. It also takes up a small space.

#### **Feature**

- ★Pump output is 0-70L/min. Pump pressure is 0-7Mpa. All step-less adjustable.
- ★Simple structure, light weight, easy maintenance.
- ★Double-cylinder and single-acting grouting pump: grouting continuous and low pulse.
- ★ The latest improvement design of valve chamber: It is quickly convenient cleaning.
- ★Grouting pump outlet is equipped with buffer. This can further reduce the grouting pressure fluctuations.
- ★Delivery with special tools. This can ensure change the pistons rapidly, reduce the time of replacing.
- ★Less spare parts ensure low maintenance costs.
- ★High speed slurry pump vortex mixer ensures mix guickly and evenly.
- ★Mixer and agitator switch by using squeeze handle, it is safe, reliable and easy to operate.