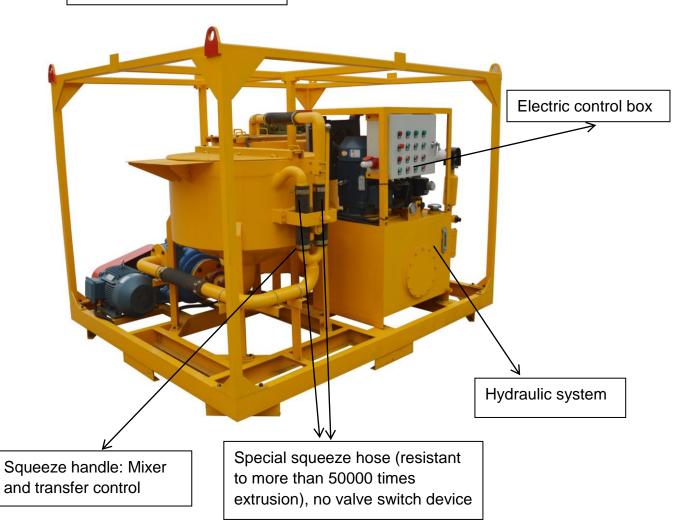

#### **Description:**

GGP350-800-70PI-E grout station is a combination of mixer, agitator and grout pump in one base frame. It is mainly used to be made bentonite slurry, cement slurry, etc., in the application highway, railway, hydropower, construction, mining and other ground and underground construction.

High speed vortex mixer ensures mix quickly and evenly. Water, cement or bentonite is quickly mixed into a homogeneous slurry. Then the mixed slurry was delivered to the agitator. Grout pump injects from the mixing drum (storage tank). This ensures a continuous mixing and grouting operations. The grouting plant is full hydraulic drive with electric motor. Grouting pressure and displacement is step-less adjustable. Compact size and it is easy to operate. It also takes up a small space.

#### **Feature**

- ★Pump output is 0-70L/min. Pump pressure is 0-7Mpa. All step-less adjustable.
- ★Simple structure, light weight, easy maintenance.
- ★Double-cylinder and single-acting grouting pump: grouting continuous and low pulse.
- ★ The latest improvement design of valve chamber: It is quickly convenient cleaning.
- ★Grouting pump outlet is equipped with buffer. This can further reduce the grouting pressure fluctuations.
- ★Delivery with special tools. This can ensure change the pistons rapidly, reduce the time of replacing.
- ★Less spare parts ensure low maintenance costs.
- ★High speed slurry pump vortex mixer ensures mix guickly and evenly.
- ★Mixer and agitator switch by using squeeze handle, it is safe, reliable and easy to operate.