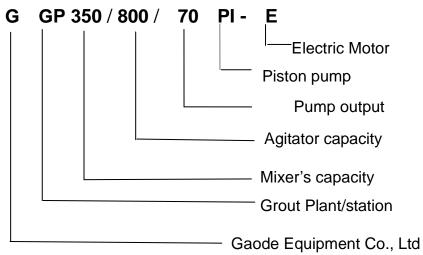

ure change the pistons rapidly, reduce the time of replacing.
- ★Less spare parts ensure low maintenance costs.
- ★High speed slurry pump vortex mixer ensures mix guickly and evenly.
- ★Mixer and agitator switch by using squeeze handle, it is safe, reliable and easy to operate.

#### **Application**

- ★Civil engineering dam, tunnel, subway, mine, soil nailing wall, curtain, anchor, cable trench and anchor grouting;
- ★Building structure building and bridge repair, foundation reinforcement, slope support, soil compaction, rock grouting;
- ★Engineering underwater foundation, offshore platform, coast foundation grouting reinforcement
- ★Mine application roadway reinforcement, backfill, waterproof grouting.
- ★Acted as a grouting plant in the Pipe Jacking Machine.

#### **Model Definition**



### Specification:

| Description                   | Data                         |
|-------------------------------|------------------------------|
| Grout Station model           | GGP350-800-70PI-E            |
| Dimensions                    | 2590*2100*1980mm             |
| Weight                        | 1950kg                       |
| Mixer                         |                              |
| Capacity                      | 350L                         |
| Output                        | 5m3/h                        |
| Suitable water/cement ratio   | ≥0.5:1                       |
| Motor Power                   | 15Kw                         |
| Rated Rev.                    | 1450rpm                      |
| Agitator                      |