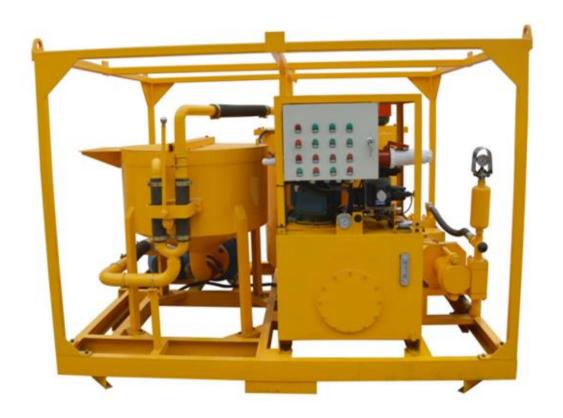

### GGP350-800-70PI-E Grout Station

#### **Description:**

GGP350-800-70PI-E grout station is a combination of mixer, agitator and grout pump in one base frame. It is mainly used to be made bentonite slurry, cement slurry, etc., in the application highway, railway, hydropower, construction, mining and other ground and underground construction.

High speed vortex mixer ensures mix quickly and evenly. Water, cement or bentonite is quickly mixed into a homogeneous slurry. Then the mixed slurry was delivered to the agitator. Grout pump injects from the mixing drum (storage tank). This ensures a continuous mixing and grouting operations. The grouting plant is full hydraulic drive with electric motor. Grouting pressure and displacement is step-less adjustable. Compact size and it is easy to operate. It also takes up a small space.