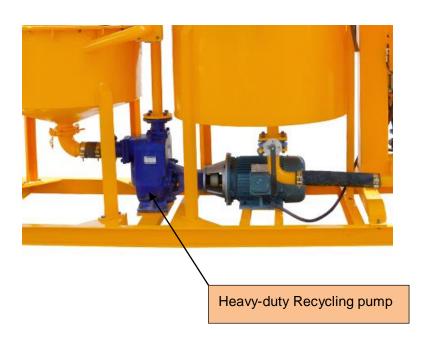

### **Specification:**

| Description                                                  | Data                                                                |
|--------------------------------------------------------------|---------------------------------------------------------------------|
| Grout Station model                                          | GGP250-700-75PI-E                                                   |
| Dimensions                                                   | 2710*1100*1820mm                                                    |
| Weight                                                       | 1060kg                                                              |
| Mixer                                                        |                                                                     |
| Capacity                                                     | 250L                                                                |
| Recycling Pump                                               | 1100L/min                                                           |
| Suitable water/cement ratio                                  | ≥0.5:1                                                              |
| Motor Power                                                  | 7.5Kw                                                               |
| Rated Rev.                                                   | 1450rpm                                                             |
| Agitator                                                     |                                                                     |
| Capacity                                                     | 700L                                                                |
| Motor model                                                  | 1.5KW                                                               |
| Rated Rev.                                                   | 36rpm                                                               |
| Pump(vertical compact hydraulic grout pump, two oil gearbox) |                                                                     |
| Output/pressure                                              | Low pressure:0-75L/min,0-50bar<br>High Pressure:0-40L/min, 0-100bar |
| Power                                                        | 7.5Kw                                                               |