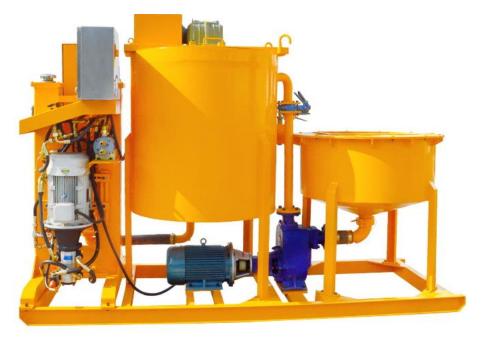

#### **Description:**

**GGP250/700/75PI-E** grout station is a combination of mixer, agitator and grout pump in one base frame. It is mainly used to be made bentonite slurry, cement slurry, etc., in the application highway, railway, hydropower, construction, mining and other ground and underground construction.

High speed vortex mixer ensures mix quickly and evenly. Water, cement or bentonite is quickly mixed into homogeneous slurry. Then the mixed slurry was delivered to the agitator. Grout pump injects from the mixing drum (storage tank). This ensures a continuous mixing and grouting operations. The grouting plant is hydraulic drive with electric motor. Grouting pressure and displacement is adjustable. Compact size and it is easy to operate. It also takes up a small space.

### **Specification:**

| Description                                                  | Data                                                                |
|--------------------------------------------------------------|---------------------------------------------------------------------|
| Grout Station model                                          | GGP250-700-75PI-E                                                   |
| Dimensions                                                   | 2710*1100*1820mm                                                    |
| Weight                                                       | 1060kg                                                              |
| Mixer                                                        |                                                                     |
| Capacity                                                     | 250L                                                                |
| Recycling Pump                                               | 1100L/min                                                           |
| Suitable water/cement ratio                                  | ≥0.5:1                                                              |
| Motor Power                                                  | 7.5Kw                                                               |
| Rated Rev.                                                   | 1450rpm                                                             |
| Agitator                                                     |                                                                     |
| Capacity                                                     | 700L                                                                |
| Motor model                                                  | 1.5KW                                                               |
| Rated Rev.                                                   | 36rpm                                                               |
| Pump(vertical compact hydraulic grout pump, two oil gearbox) |                                                                     |
| Output/pressure                                              | Low pressure:0-75L/min,0-50bar<br>High Pressure:0-40L/min, 0-100bar |
| Power                                                        | 7.5Kw                                                               |