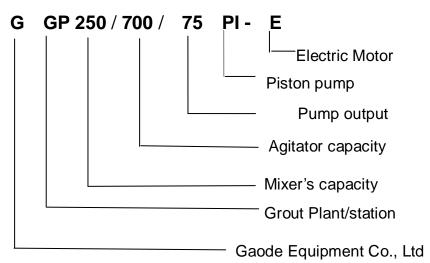

ixed into homogeneous slurry. Then the mixed slurry was delivered to the agitator. Grout pump injects from the mixing drum (storage tank). This ensures a continuous mixing and grouting operations. The grouting plant is hydraulic drive with electric motor. Grouting pressure and displacement is adjustable. Compact size and it is easy to operate. It also takes up a small space.

#### Feature:

- One and Two-oil gear pump to get large output and high pressure in one pump.
- Single Piston and two-acting.
- Vertical type pumps with compact size.
- > Hydraulic drive.
- Safely releasing pressure when pumping block.
- Ball valve.
- > Up to 5mm particle size.
- Low flow pressure surge system.
- Lower charging material height for mixer.
- High-speed Colloidal Grout Mixer.

#### **Model Definition**



### **Specification:**



| Description                                                  | Data                                                                |
|--------------------------------------------------------------|---------------------------------------------------------------------|
| Grout Station model                                          | GGP250-700-75PI-E                                                   |
| Dimensions                                                   | 2710*1100*1820mm                                                    |
| Weight                                                       | 1060kg                                                              |
| Mixer                                                        |