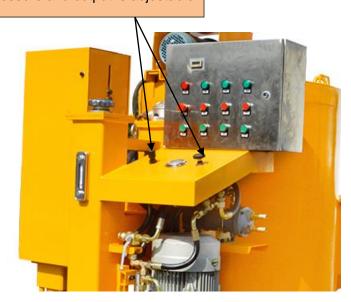

## Pressure and output is adjustable

Compact size vertical piston pump with continues flow (low pulse flow)