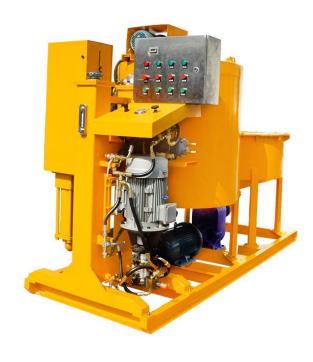

#### **Description:**

**GGP250/700/75PI-E** grout station is a combination of mixer, agitator and grout pump in one base frame. It is mainly used to be made bentonite slurry, cement slurry, etc., in the application highway, railway, hydropower, construction, mining and other ground and underground construction.

High speed vortex mixer ensures mix quickly and evenly. Water, cement or bentonite is quickly mixed into homogeneous slurry. Then the mixed slurry was delivered to the agitator. Grout pump injects from the mixing drum (storage tank). This ensures a continuous mixing and grouting operations. The grouting plant is hydraulic drive with electric motor. Grouting pressure and displacement is adjustable. Compact size and it is easy to operate. It also takes up a small space.

#### Feature:

- One and Two-oil gear pump to get large output and high pressure in one pump.
- Single Piston and two-acting.
- Vertical type pumps with compact size.
- > Hydraulic drive.
- Safely releasing pressure when pumping block.
- Ball valve.
- > Up to 5mm particle size.
- Low flow pressure surge system.
- Lower charging material height for mixer.
- High-speed Colloidal Grout Mixer.