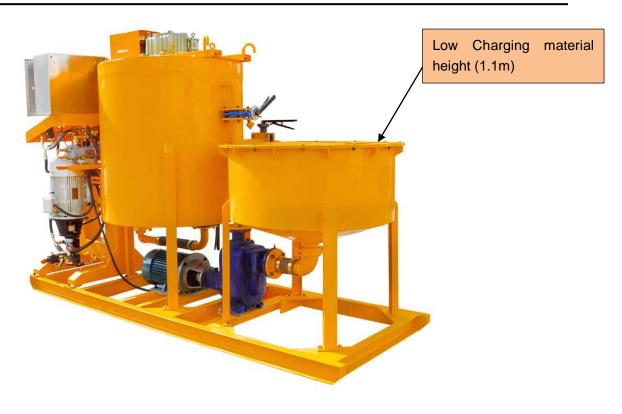

#### Feature:

- One and Two-oil gear pump to get large output and high pressure in one pump.
- Single Piston and two-acting.
- Vertical type pumps with compact size.
- > Hydraulic drive.
- Safely releasing pressure when pumping block.
- Ball valve.
- > Up to 5mm particle size.
- Low flow pressure surge system.
- Lower charging material height for mixer.
- High-speed Colloidal Grout Mixer.