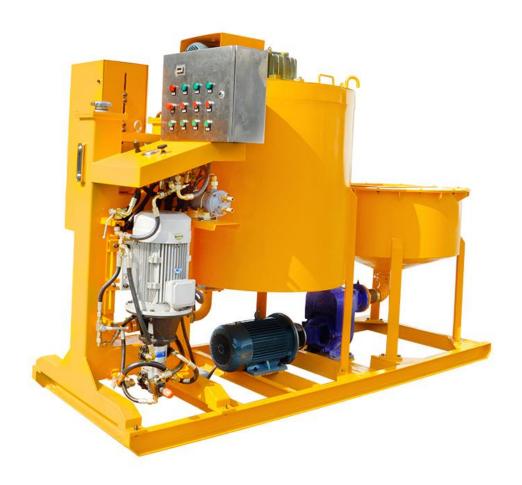

#### **Description:**

**GGP250/700/75PI-E** grout station is a combination of mixer, agitator and grout pump in one base frame. It is mainly used to be made bentonite slurry, cement slurry, etc., in the application highway, railway, hydropower, construction, mining and other ground and underground construction.

High speed vortex mixer ensures mix quickly and evenly. Water, cement or bentonite is quickly mixed into homogeneous slurry. Then the mixed slurry was delivered to the agitator. Grout pump injects from the mixing drum (storage tank). This ensures a continuous mixing and grouting operations. The grouting plant is hydraulic drive with electric motor. Grouting pressure and displacement is adjustable. Compact size and it is easy to operate. It also takes up a small space.

#### Feature:

- One and Two-oil gear pump to get large output and high pressure in one pump.
- Single Piston and two-acting.
- Vertical type pumps with compact size.
- > Hydraulic drive.
- Safely releasing pressure when pumping block.
- Ball valve.
- > Up to 5mm particle size.
- Low flow pressure surge system.
- Lower charging material height for mixer.
- High-speed Colloidal Grout Mixer.