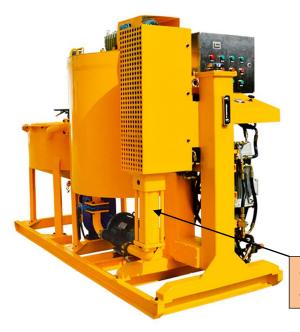

#### **Description:**

**GGP250/700/75PI-E** grout station is a combination of mixer, agitator and grout pump in one base frame. It is mainly used to be made bentonite slurry, cement slurry, etc., in the application highway, railway, hydropower, construction, mining and other ground and underground construction.

High speed vortex mixer ensures mix quickly and evenly. Water, cement or bentonite is quickly mixed into homogeneous slurry. Then the mixed slurry was delivered to the agitator. Grout pump injects from the mixing drum (storage tank). This ensures a continuous mixing and grouting operations. The grouting plant is hydraulic drive with electric motor. Grouting pressure and displacement is adjustable. Compact size and it is easy to operate. It also takes up a small space.