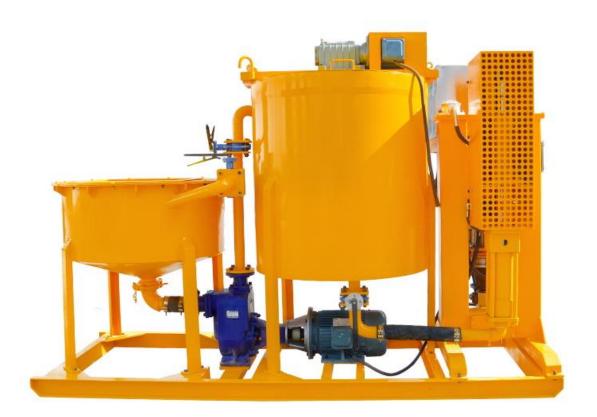

#### **Description:**

**GGP250/700/75PI-E** grout station is a combination of mixer, agitator and grout pump in one base frame. It is mainly used to be made bentonite slurry, cement slurry, etc., in the application highway, railway, hydropower, construction, mining and other ground and underground construction.

High speed vortex mixer ensures mix quickly and evenly. Water, cement or bentonite is quickly mixed into homogeneous slurry. Then the mixed slurry was delivered to the agitator. Grout pump injects from the mixing drum (storage tank). This ensures a continuous mixing and grouting operations. The grouting plant is hydraulic drive with electric motor. Grouting pressure and displacement is adjustable. Compact size and it is easy to operate. It also takes up a small space.