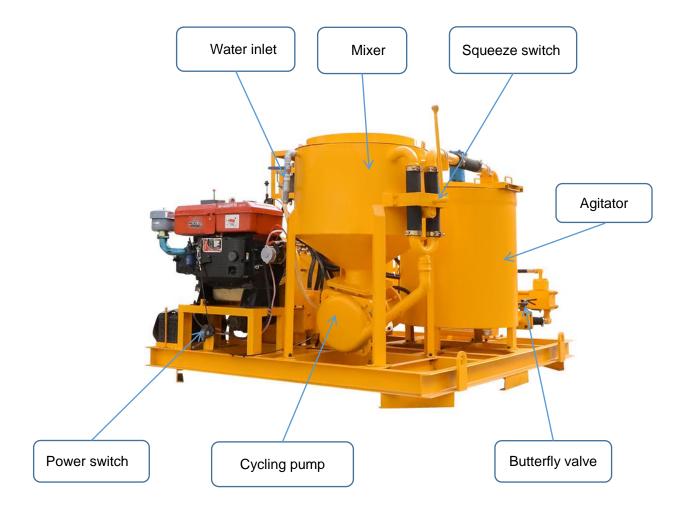

High-speed, high-shear colloidal mixer cause a vortex flow to ensures mix quickly and evenly. Water, cement or bentonite is quickly mixed into a homogeneous slurry. Then the mixed slurry was delivered to the agitator. Grout pump injects from the mixing drum (storage tank). This ensures a continuous mixing and grouting operations. The grouting plant is hydraulic drive with electric motor. Grouting pressure and displacement is adjustable. Compact size and it is easy to operate. It also takes up a small space.