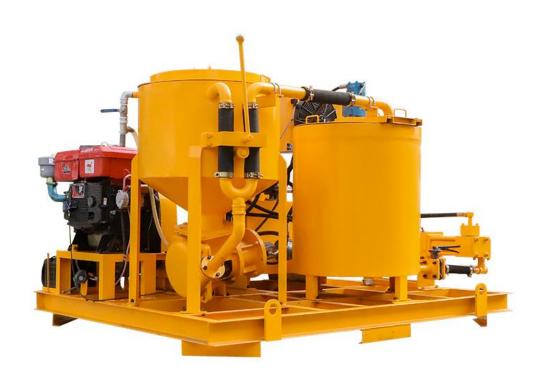

#### **Product Description**

GGP220/350/50DPI-D TBM grouting plant for tunnel lining is an updated machine, based on our existing grouting station, as well as, is a combination of mixer, agitator and grout pump in one base frame. It is mainly used to be made bentonite slurry, cement slurry, etc., in the application highway, railway, hydropower, construction, mining and other ground and underground construction.

High-speed, high-shear colloidal mixer cause a vortex flow to ensures mix quickly and evenly. Water, cement or bentonite is quickly mixed into a homogeneous slurry. Then the mixed slurry was delivered to the agitator. Grout pump injects from the mixing drum (storage tank). This ensures a continuous mixing and grouting operations. The grouting plant is hydraulic drive with electric motor. Grouting pressure and displacement is adjustable. Compact size and it is easy to operate. It also takes up a small space.

### **Specification**

| Name          |               | Data                                  |
|---------------|---------------|---------------------------------------|
| Туре          |               | GGP220/350/50DPI-D TBM grouting plant |
| Mixer         | Volume        | 220L                                  |
|               | Speed         | 1500rpm                               |
| Agitator      | Volume        | 350L                                  |
|               | Speed         | 36rpm                                 |
| Grouting pump | Pump pressure | 0-30bar                               |
|               | Pump output   | 0-50L/min                             |
| Dimension     | Dimension     | 2400×2000×1620mm                      |
|               | Weight        | 1550kg                                |