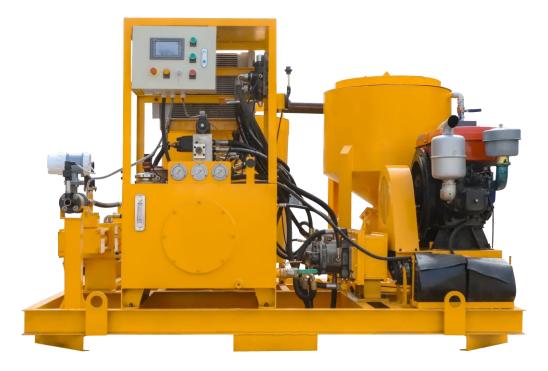

#### **Product Description**

GGP220/350/50DPI-D TBM grouting plant for tunnel lining is an updated machine, based on our existing grouting station, as well as, is a combination of mixer, agitator and grout pump in one base frame. It is mainly used to be made bentonite slurry, cement slurry, etc., in the application highway, railway, hydropower, construction, mining and other ground and underground construction.

High-speed, high-shear colloidal mixer cause a vortex flow to ensures mix quickly and evenly. Water, cement or bentonite is quickly mixed into a homogeneous slurry. Then the mixed slurry was delivered to the agitator. Grout pump injects from the mixing drum (storage tank). This ensures a continuous mixing and grouting operations. The grouting plant is hydraulic drive with electric motor. Grouting pressure and displacement is adjustable. Compact size and it is easy to operate. It also takes up a small space.

#### **Main Features**

- ◆ Double cylinders piston pump with single acting to ensure the continuous slurry flowing (small pulse) and not easily leaking compared with the double acting piston pump.
- Grouting pressure and displacement is adjustable.
- ◆ The function switch between mixer and agitator is realized by using squeeze switch.
- With pressure, hydraulic oil temperature and flow sensors, over hydraulic oil temperature protection.
- Diesel and full hydraulic driven.
- ◆ PLC and HMI control.
- Solid state relay.
- Up to 5mm particle size.
- Air cooling and water cooling for the hydraulic.
- ◆ The grouting/ injection recorder with computer is optional.

### **Specification**

| Name          |               | Data                                  |
|---------------|---------------|---------------------------------------|
| Туре          |               | GGP220/350/50DPI-D TBM grouting plant |
| Mixer         | Volume        | 220L                                  |
|               | Speed         | 1500rpm                               |
| Agitator      | Volume        | 350L                                  |
|               | Speed         | 36rpm                                 |
| Grouting pump | Pump pressure | 0-30bar                               |
|               | Pump output   | 0-50L/min                             |
| Dimension     | Dimension     | 2400×2000×1620mm                      |
|               | Weight        | 1550kg                                |