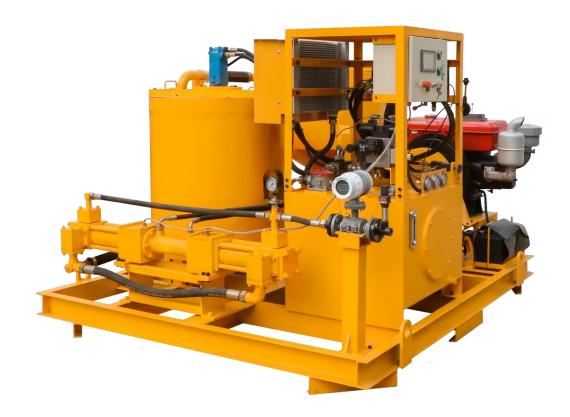

# GGP220/350/50DPI-D TBM grouting plant for tunnel lining

#### **Product Description**

GGP220/350/50DPI-D TBM grouting plant for tunnel lining is an updated machine, based on our existing grouting station, as well as, is a combination of mixer, agitator and grout pump in one base frame. It is mainly used to be made bentonite slurry, cement slurry, etc., in the application highway, railway, hydropower, construction, mining and other ground and underground construction.

High-speed, high-shear colloidal mixer cause a vortex flow to ensures mix quickly and evenly. Water, cement or bentonite is quickly mixed into a homogeneous slurry. Then the mixed slurry was delivered to the agitator. Grout pump injects from the mixing drum (storage tank). This ensures a continuous mixing and grouting operations. The grouting plant is hydraulic drive with electric motor. Grouting pressure and displacement is adjustable. Compact size and it is easy to operate. It also takes up a small space.