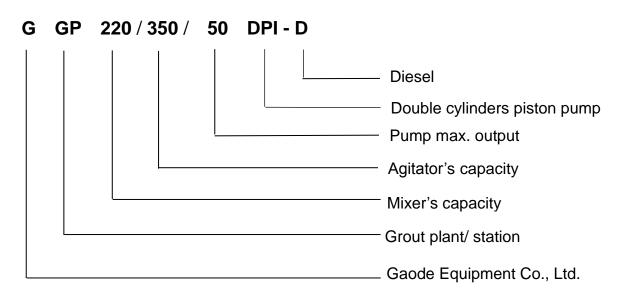

displacement is adjustable. Compact size and it is easy to operate. It also takes up a small space.

#### **Main Features**

- ◆ Double cylinders piston pump with single acting to ensure the continuous slurry flowing (small pulse) and not easily leaking compared with the double acting piston pump.
- Grouting pressure and displacement is adjustable.
- ◆ The function switch between mixer and agitator is realized by using squeeze switch.
- With pressure, hydraulic oil temperature and flow sensors, over hydraulic oil temperature protection.
- Diesel and full hydraulic driven.
- ◆ PLC and HMI control.
- Solid state relay.
- Up to 5mm particle size.
- Air cooling and water cooling for the hydraulic.
- ◆ The grouting/ injection recorder with computer is optional.





#### **Model Definition**



### **Specification**

| Name          |               | Data                                  |
|---------------|---------------|---------------------------------------|
| Туре          |               | GGP220/350/50DPI-D TBM grouting plant |
| Mixer         | Volume        | 220L                                  |
|               | Speed         | 1500rpm                               |
| Agitator      | Volume        | 350L                                  |
|               | Speed         | 36rpm                                 |
| Grouting pump | Pump pressure | 0-30bar                               |
|               | Pump output   | 0-50L/min                             |
| Dimension     | Dimension     | 2400×2000×1620mm                      |
|               | Weight        | 1