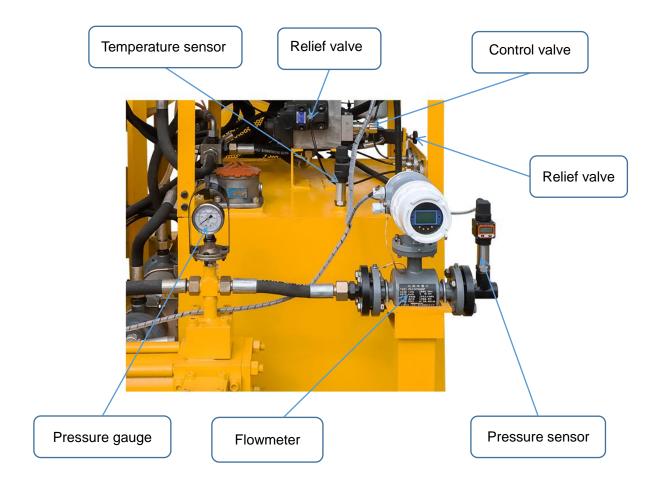

High-speed, high-shear colloidal mixer cause a vortex flow to ensures mix quickly and evenly. Water, cement or bentonite is quickly mixed into a homogeneous slurry. Then the mixed slurry was delivered to the agitator. Grout pump injects from the mixing drum (storage tank). This ensures a continuous mixing and grouting operations. The grouting plant is hydraulic drive with electric motor. Grouting pressure and displacement is adjustable. Compact size and it is easy to operate. It also takes up a small space.

#### **Main Features**

- ◆ Double cylinders piston pump with single acting to ensure the continuous slurry flowing (small pulse) and not easily leaking compared with the double acting piston pump.
- Grouting pressure and displacement is adjustable.
- ◆ The function switch between mixer and agitator is realized by using squeeze switch.
- With pressure, hydraulic oil temperature and flow sensors, over hydraulic oil temperature protection.
- Diesel and full hydraulic driven.
- ◆ PLC and HMI control.
- Solid state relay.
- Up to 5mm particle size.
- Air cooling and water cooling for the hydraulic.
- ◆ The grouting/ injection recorder with computer is optional.