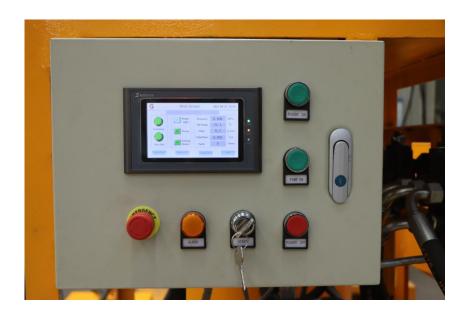

|
|---------------|---------------|---------------------------------------|
| Туре          |               | GGP220/350/50DPI-D TBM grouting plant |
| Mixer         | Volume        | 220L                                  |
|               | Speed         | 1500rpm                               |
| Agitator      | Volume        | 350L                                  |
|               | Speed         | 36rpm                                 |
| Grouting pump | Pump pressure | 0-30bar                               |
|               | Pump output   | 0-50L/min                             |
| Dimension     | Dimension     | 2400×2000×1620mm                      |
|               | Weight        | 1550kg                                |





## **Main component**



















PLC and HMI (Human Machine Interaction) control







#### Solid state relay









## Gaode Equipment Co., Ltd.

Add: No.9, Building 14, Yard No.4, Fengqing Road, Jinshui District,

Zhengzhou, Henan China

Web: https://www.gaodetec.com

Email: info@gaodetec.com Tel: +86-371-55951660