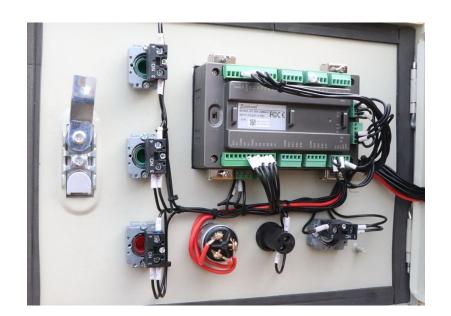

-------------------------------------|
| Туре          |               | GGP220/350/50DPI-D TBM grouting plant |
| Mixer         | Volume        | 220L                                  |
|               | Speed         | 1500rpm                               |
| Agitator      | Volume        | 350L                                  |
|               | Speed         | 36rpm                                 |
| Grouting pump | Pump pressure | 0-30bar                               |
|               | Pump output   | 0-50L/min                             |
| Dimension     | Dimension     | 2400×2000×1620mm                      |
|               | Weight        | 1550kg                                |





## **Main component**



















PLC and HMI (Human Machine Interaction) control







#### Solid state relay









## Gaode Equipment Co., Ltd.

Add: No.9, Building 14, Yard No.4, Fengqing Road, Jinshui District,

Zhengzhou, Henan China

Web: https://www.gaodetec.com

Email: info@gaodetec.com Tel: +86-371-55951660