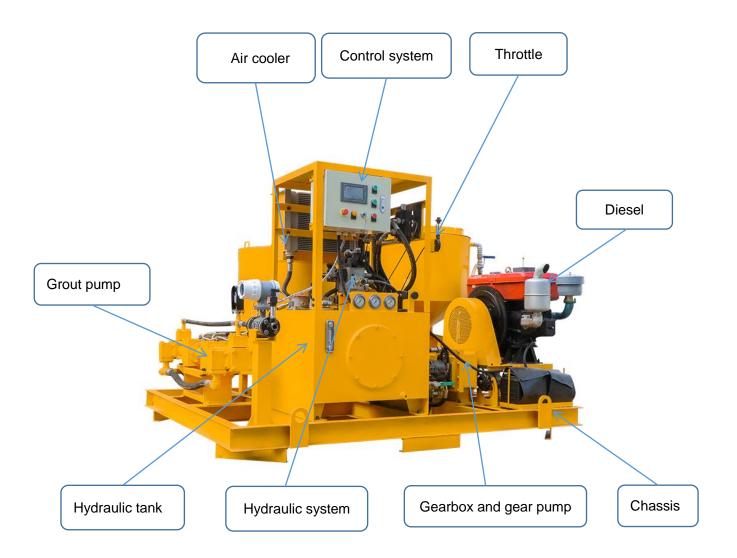

## **Main component**

PLC and HMI (Human Machine Interaction) control

#### Solid state relay