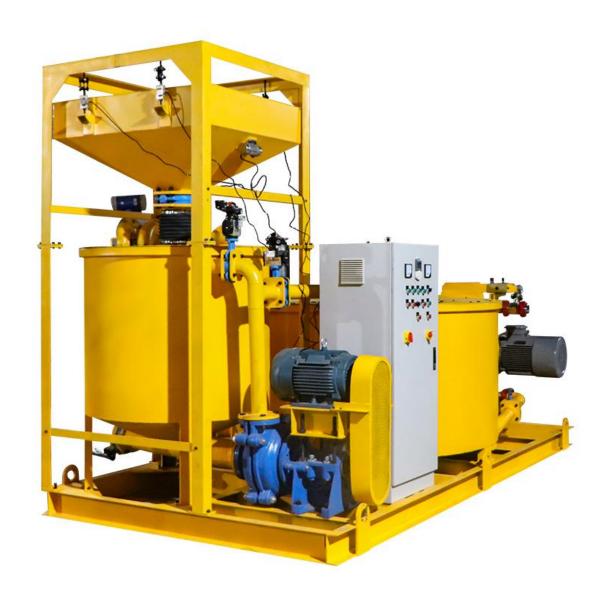

| Pressure           | 1.6MPa                           |
|                                                    | Power              | 18.5Kw                           |
| Air compressor                                     |                    | 2.2Kw                            |
| Power supply                                       |                    | 220V(380V,415V Multiple choices) |
| Dimension                                          |                    | 4150×2100×2750mm                 |
| Weight                                             |                    | 4000kg                           |
| We could also customize according to your demands. |                    |                                  |

### **♦** Detail Part





## **♦** Other Angle Pictures







# Gaode Equipment Co., Ltd.

Add: No.9, Building 14, Yard No.4, Fengqing Road, Jinshui District,

Zhengzhou, Henan China

P.C.: 450000

Tel: +86-371-55951660 Fax: +86-371-63526676

Email: info@gaodetec.com Web: www.gaodetec.com