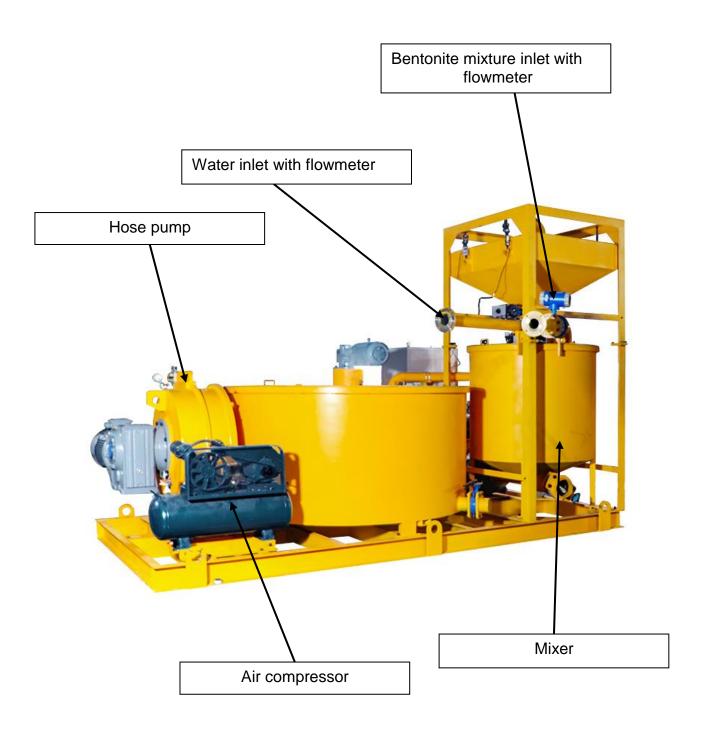

| Pressure           | 1.6MPa                           |
|                                                    | Power              | 18.5Kw                           |
| Air compressor                                     |                    | 2.2Kw                            |
| Power supply                                       |                    | 220V(380V,415V Multiple choices) |
| Dimension                                          |                    | 4150×2100×2750mm                 |
| Weight                                             |                    | 4000kg                           |
| We could also customize according to your demands. |                    |                                  |

### **♦** Detail Part





## **♦** Other Angle Pictures







# Gaode Equipment Co., Ltd.

Add: No.9, Building 14, Yard No.4, Fengqing Road, Jinshui District,

Zhengzhou, Henan China

P.C.: 450000

Tel: +86-371-55951660 Fax: +86-371-63526676

Email: info@gaodetec.com Web: www.gaodetec.com