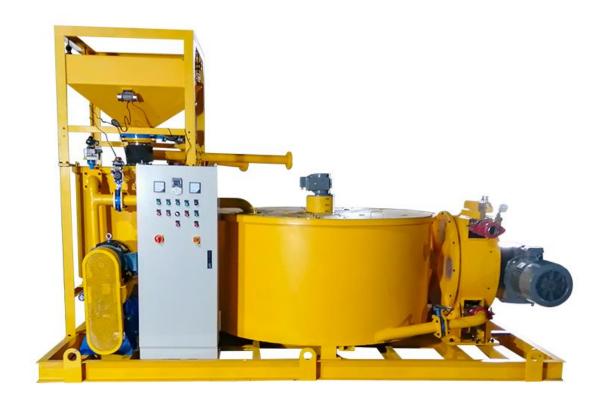

## GGP12003000300H-E Grout mixer and pump for backfilling

#### **♦** Product Description

GGP12003000300H-E Grout mixer and pump for backfilling is a combination of the mixer, agitator and grouting pump in one plant, mainly used to mix cement, bentonite slurry for grout and backfill grout injection in ground and underground construction or TBM tunnel construction, such as highways, railways, water and electricity, construction, mining etc. This station is equipped the automatically batching weight system and PLC control system to automate operations. Compact size and it is easy to operate. It also takes up a small space.