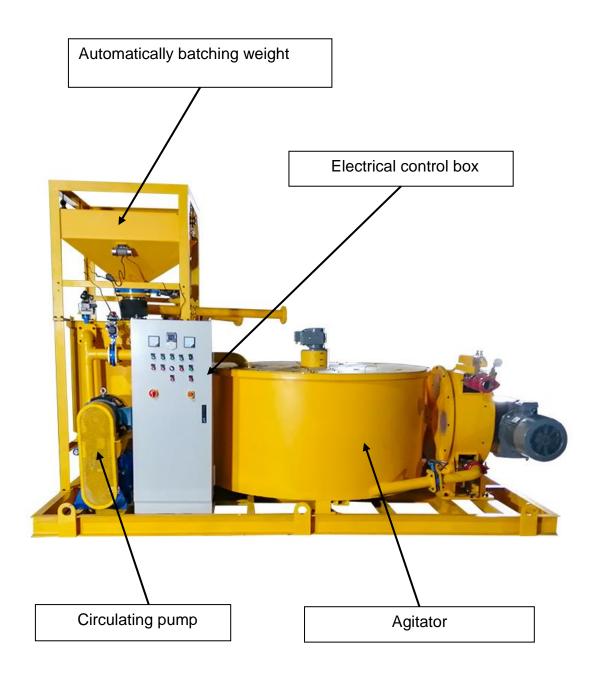

| Pressure           | 1.6MPa                           |
|                                                    | Power              | 18.5Kw                           |
| Air compressor                                     |                    | 2.2Kw                            |
| Power supply                                       |                    | 220V(380V,415V Multiple choices) |
| Dimension                                          |                    | 4150×2100×2750mm                 |
| Weight                                             |                    | 4000kg                           |
| We could also customize according to your demands. |                    |                                  |

### **♦** Detail Part





## **♦** Other Angle Pictures







# Gaode Equipment Co., Ltd.

Add: No.9, Building 14, Yard No.4, Fengqing Road, Jinshui District,

Zhengzhou, Henan China

P.C.: 450000

Tel: +86-371-55951660 Fax: +86-371-63526676

Email: info@gaodetec.com Web: www.gaodetec.com