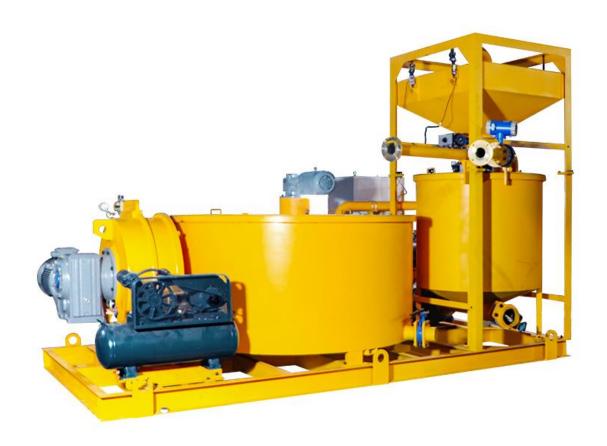

| Pressure           | 1.6MPa                           |
|                                                    | Power              | 18.5Kw                           |
| Air compressor                                     |                    | 2.2Kw                            |
| Power supply                                       |                    | 220V(380V,415V Multiple choices) |
| Dimension                                          |                    | 4150×2100×2750mm                 |
| Weight                                             |                    | 4000kg                           |
| We could also customize according to your demands. |                    |                                  |

### **♦** Detail Part





## **♦** Other Angle Pictures







# Gaode Equipment Co., Ltd.

Add: No.9, Building 14, Yard No.4, Fengqing Road, Jinshui District,

Zhengzhou, Henan China

P.C.: 450000

Tel: +86-371-55951660 Fax: +86-371-63526676

Email: info@gaodetec.com Web: www.gaodetec.com