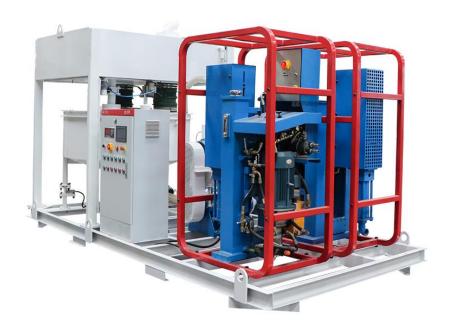

| Mode            | VA80-3KW                                           |
|                                                       | Exhaust volume  | 0.3m3/min                                          |
| Power requirements                                    |                 | Voltage 3 Phase 380V,50Hz                          |
| Dimension                                             |                 | 3600×2060×2520mm<br>(Screw feeder is not included) |
| Weight                                                |                 | 2820Kg                                             |
| Note: We can customize according to your requirements |                 |                                                    |



### ◆ Detail Part













## **♦** Other Pictures















## Gaode Equipment Co., Ltd.

Add: No.9, Building 14, Yard No.4, Fengqing Road, Jinshui District, Zhengzhou, Henan China

Web: www.gaodetec.com Email: info@gaodetec.com