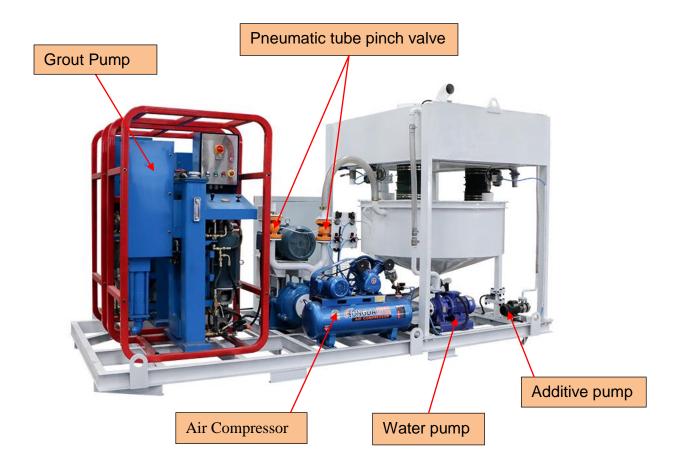

### ◆ Detail Part

#### **♦** Product Description:

GGP1000/2X75/100PI-E automatic grouting station is a combination of mixer, circulating pump and grouting pump. It is mainly used for making cement slurry, etc., which is applied to surface/underground construction, such as highway, railway, hydropower, construction, mining, etc.

High speed eddy current mixer ensures fast and even mixing. Water, cement is quickly mixed into a uniform slurry. The grout is then transferred to the grouting pump, which ensures continuous mixing and grout operations. The machine is integrated with the load cell, PLC, can freely adjust the proportion of water, cement, additives, can be set according to the formula of automatic configuration of materials, greatly improve the work efficiency.