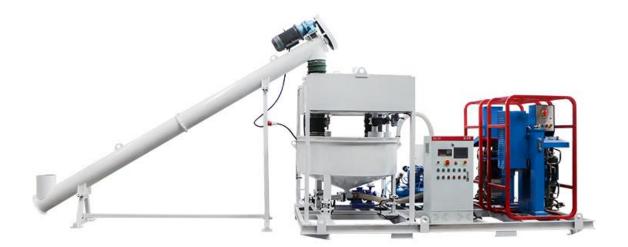

| Mode            | VA80-3KW                                           |
|                                                       | Exhaust volume  | 0.3m3/min                                          |
| Power requirements                                    |                 | Voltage 3 Phase 380V,50Hz                          |
| Dimension                                             |                 | 3600×2060×2520mm<br>(Screw feeder is not included) |
| Weight                                                |                 | 2820Kg                                             |
| Note: We can customize according to your requirements |                 |                                                    |



### ◆ Detail Part













## **♦** Other Pictures















## Gaode Equipment Co., Ltd.

Add: No.9, Building 14, Yard No.4, Fengqing Road, Jinshui District, Zhengzhou, Henan China

Web: www.gaodetec.com Email: info@gaodetec.com