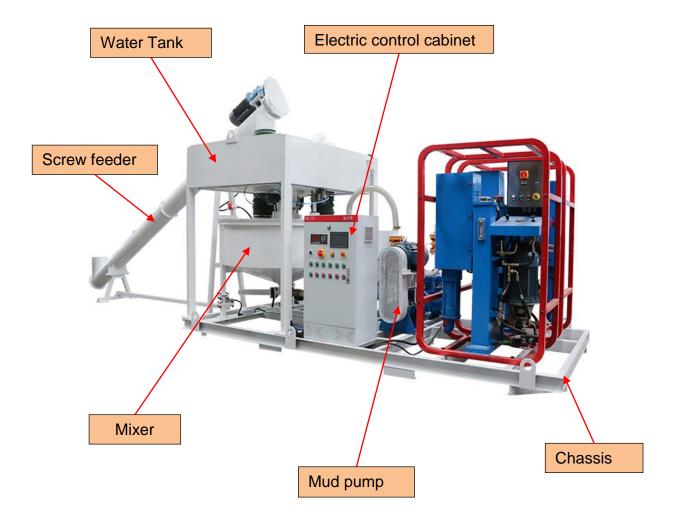

### ◆ Detail Part

#### **♦** Product Description:

GGP1000/2X75/100PI-E automatic grouting station is a combination of mixer, circulating pump and grouting pump. It is mainly used for making cement slurry, etc., which is applied to surface/underground construction, such as highway, railway, hydropower, construction, mining, etc.

High speed eddy current mixer ensures fast and even mixing. Water, cement is quickly mixed into a uniform slurry. The grout is then transferred to the grouting pump, which ensures continuous mixing and grout operations. The machine is integrated with the load cell, PLC, can freely adjust the proportion of water, cement, additives, can be set according to the formula of automatic configuration of materials, greatly improve the work efficiency.