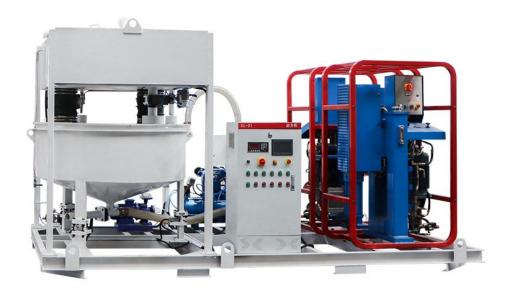

| Mode            | VA80-3KW                                           |
|                                                       | Exhaust volume  | 0.3m3/min                                          |
| Power requirements                                    |                 | Voltage 3 Phase 380V,50Hz                          |
| Dimension                                             |                 | 3600×2060×2520mm<br>(Screw feeder is not included) |
| Weight                                                |                 | 2820Kg                                             |
| Note: We can customize according to your requirements |                 |                                                    |



### ◆ Detail Part













## **♦** Other Pictures















## Gaode Equipment Co., Ltd.

Add: No.9, Building 14, Yard No.4, Fengqing Road, Jinshui District, Zhengzhou, Henan China

Web: www.gaodetec.com Email: info@gaodetec.com