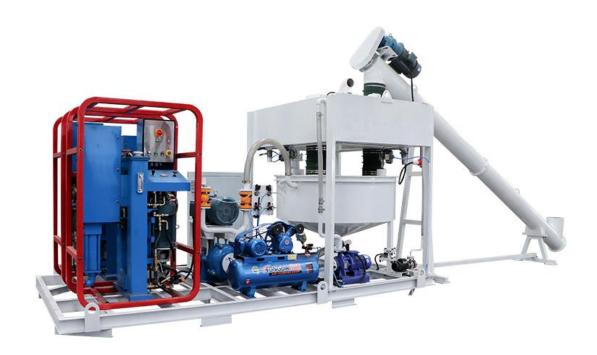

# **GGP1000/2X75/100PI-E Automatic Grouting Station**

#### **♦** Product Description:

GGP1000/2X75/100PI-E automatic grouting station is a combination of mixer, circulating pump and grouting pump. It is mainly used for making cement slurry, etc., which is applied to surface/underground construction, such as highway, railway, hydropower, construction, mining, etc.

High speed eddy current mixer ensures fast and even mixing. Water, cement is quickly mixed into a uniform slurry. The grout is then transferred to the grouting pump, which ensures continuous mixing and grout operations. The machine is integrated with the load cell, PLC, can freely adjust the proportion of water, cement, additives, can be set according to the formula of automatic configuration of materials, greatly improve the work efficiency.

# ♦ Product Specification

| Name                                                  |                 | Data                                               |
|-------------------------------------------------------|-----------------|----------------------------------------------------|
| Туре                                                  |                 | GGP1000/2X75/100PI-E                               |
| Max. Mixing Capacity                                  |                 | 10m3/h                                             |
| Grouting Pump                                         |                 | 2X75L/min@5MPa                                     |
| Mixer                                                 | Capacity        | 1000L                                              |
|                                                       | W/C ratio       | 0.5~1                                              |
| Circulating<br>Pump                                   | Power           | 15KW                                               |
|                                                       | Rate Rev.       | 1800r/min                                          |
|                                                       | Flow            | 1100L/min                                          |
| Screw feeder                                          | Power           | 7.5KW                                              |
|                                                       | Delivery volume | 50t/h                                              |
| Water pump                                            | Mode            | ISW50-160(2.2KW)                                   |
|                                                       | Flow@head       | 8.3m3/h@30.2m                                      |
| Additive pump                                         | Mode            | ISW50-125(0.25KW)                                  |
|                                                       | Flow@head       | 2m3/h@10m                                          |
| Air compressor                                        | Mode            | VA80-3KW                                           |
|                                                       | Exhaust volume  | 0.3m3/min                                          |
| Power requirements                                    |                 | Voltage 3 Phase 380V,50Hz                          |
| Dimension                                             |                 | 3600×2060×2520mm<br>(Screw feeder is not included) |
| Weight                                                |                 | 2820Kg                                             |
| Note: We can customize according to your requirements |                 |                                                    |