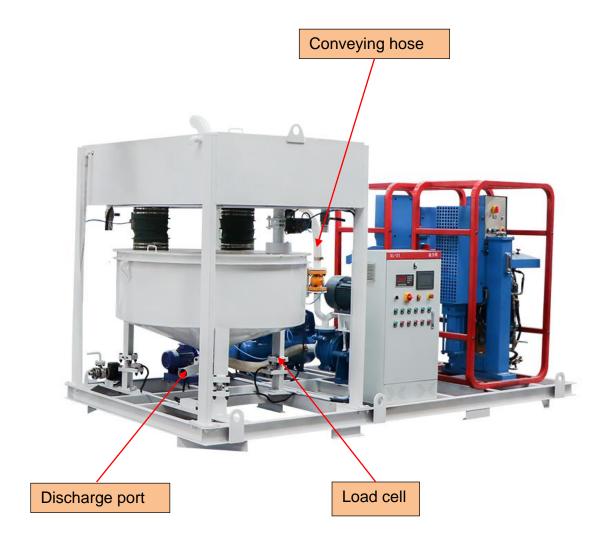

## **♦** Other Pictures

#### **♦** Product Description:

GGP1000/2X75/100PI-E automatic grouting station is a combination of mixer, circulating pump and grouting pump. It is mainly used for making cement slurry, etc., which is applied to surface/underground construction, such as highway, railway, hydropower, construction, mining, etc.

High speed eddy current mixer ensures fast and even mixing. Water, cement is quickly mixed into a uniform slurry. The grout is then transferred to the grouting pump, which ensures continuous mixing and grout operations. The machine is integrated with the load cell, PLC, can freely adjust the proportion of water, cement, additives, can be set according to the formula of automatic configuration of materials, greatly improve the work efficiency.