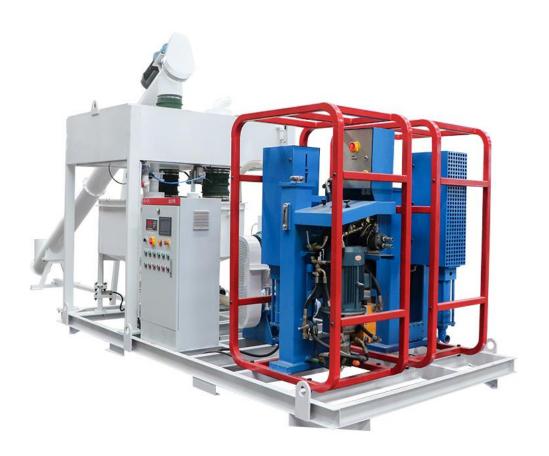

#### **♦** Product Description:

GGP1000/2X75/100PI-E automatic grouting station is a combination of mixer, circulating pump and grouting pump. It is mainly used for making cement slurry, etc., which is applied to surface/underground construction, such as highway, railway, hydropower, construction, mining, etc.

High speed eddy current mixer ensures fast and even mixing. Water, cement is quickly mixed into a uniform slurry. The grout is then transferred to the grouting pump, which ensures continuous mixing and grout operations. The machine is integrated with the load cell, PLC, can freely adjust the proportion of water, cement, additives, can be set according to the formula of automatic configuration of materials, greatly improve the work efficiency.