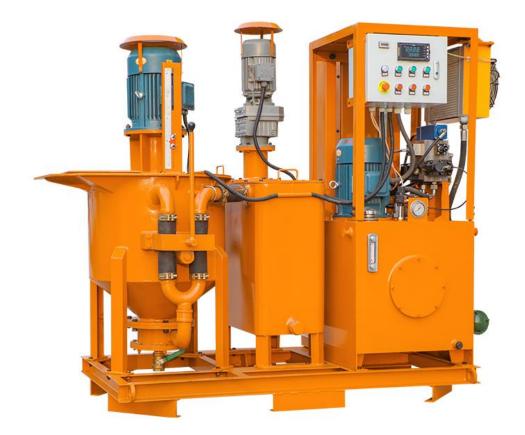

#### **Product Description**

GGP100/150/20PI-E TBM backfill grout plant is a combination of mixer, agitator and grout pump in one base frame. It is mainly used to be made and grouted the cement slurry in the highway, railway, hydropower, construction, mining and other ground and underground construction applications.

High-speed, high-shear colloidal mixer causes a vortex flow to ensure mix quickly and evenly. Water, cement or bentonite is quickly mixed into homogeneous slurry. Then the mixed slurry was delivered to the agitator. Grout pump injects from the mixing drum (storage tank). This ensures a continuous mixing and grouting operations. The grouting plant is hydraulic drive with electric motor. Grouting pressure and displacement is adjustable. Compact size and it is easy to operate. It also takes up a small space.