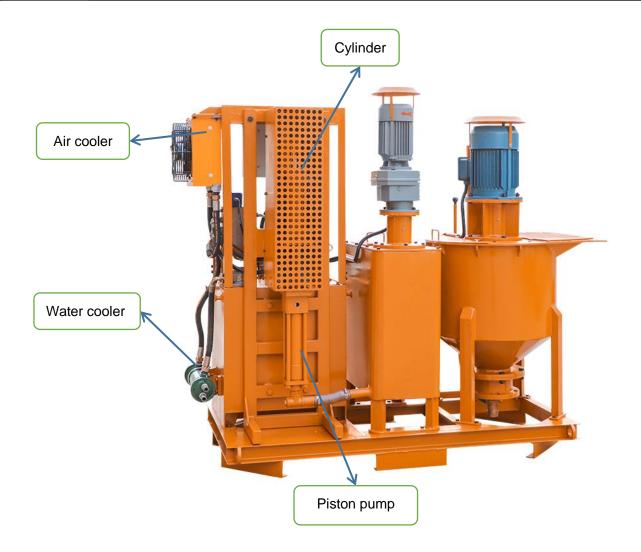

| 1500rpm                           |
|               | Motor power              | 5.5kw                             |
| Agitator      | Volume                   | 150L                              |
|               | Speed                    | 36rpm                             |
|               | Motor power              | 1.5kw                             |
| Grouting pump | Pump pressure and output | 20L/min @ 43bar                   |
|               |                          | 10L/min @100bar                   |
|               | Motor power              | 5.5kw                             |
| Dimension     | Dimension                | 2200×1000×1850mm                  |
|               | Weight                   | 900kg                             |





# **Main component**

















## Gaode Equipment Co., Ltd.

Add: No.9, Building 14, Yard No.4, Fengqing Road, Jinshui District,

Zhengzhou, Henan China

Web: https://www.gaodetec.com Email: info@gaodetec.com

Tel: +86-371-55951660