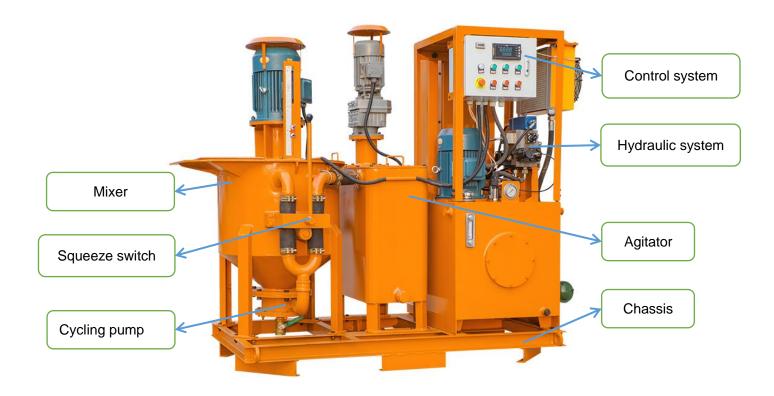

| 1500rpm                           |
|               | Motor power              | 5.5kw                             |
| Agitator      | Volume                   | 150L                              |
|               | Speed                    | 36rpm                             |
|               | Motor power              | 1.5kw                             |
| Grouting pump | Pump pressure and output | 20L/min @ 43bar                   |
|               |                          | 10L/min @100bar                   |
|               | Motor power              | 5.5kw                             |
| Dimension     | Dimension                | 2200×1000×1850mm                  |
|               | Weight                   | 900kg                             |





# **Main component**

















## Gaode Equipment Co., Ltd.

Add: No.9, Building 14, Yard No.4, Fengqing Road, Jinshui District,

Zhengzhou, Henan China

Web: https://www.gaodetec.com Email: info@gaodetec.com

Tel: +86-371-55951660