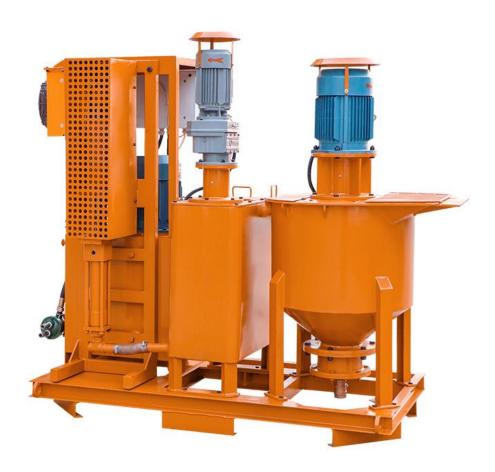

#### **Product Description**

GGP100/150/20PI-E TBM backfill grout plant is a combination of mixer, agitator and grout pump in one base frame. It is mainly used to be made and grouted the cement slurry in the highway, railway, hydropower, construction, mining and other ground and underground construction applications.

High-speed, high-shear colloidal mixer causes a vortex flow to ensure mix quickly and evenly. Water, cement or bentonite is quickly mixed into homogeneous slurry. Then the mixed slurry was delivered to the agitator. Grout pump injects from the mixing drum (storage tank). This ensures a continuous mixing and grouting operations. The grouting plant is hydraulic drive with electric motor. Grouting pressure and displacement is adjustable. Compact size and it is easy to operate. It also takes up a small space.