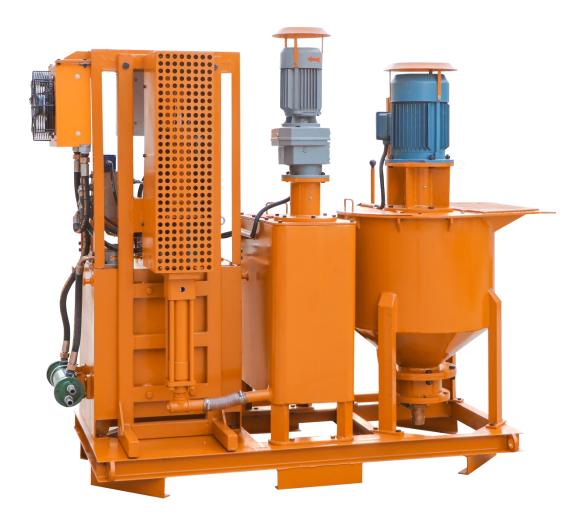

#### **Product Description**

GGP100/150/20PI-E TBM backfill grout plant is a combination of mixer, agitator and grout pump in one base frame. It is mainly used to be made and grouted the cement slurry in the highway, railway, hydropower, construction, mining and other ground and underground construction applications.

High-speed, high-shear colloidal mixer causes a vortex flow to ensure mix quickly and evenly. Water, cement or bentonite is quickly mixed into homogeneous slurry. Then the mixed slurry was delivered to the agitator. Grout pump injects from the mixing drum (storage tank). This ensures a continuous mixing and grouting operations. The grouting plant is hydraulic drive with electric motor. Grouting pressure and displacement is adjustable. Compact size and it is easy to operate. It also takes up a small space.