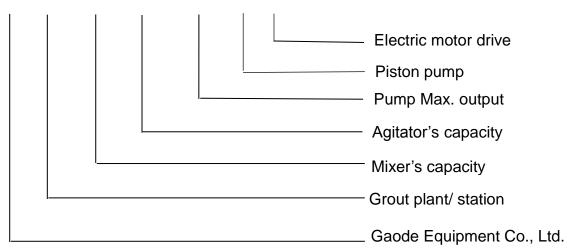

storage tank). This ensures a continuous mixing and grouting operations. The grouting plant is hydraulic drive with electric motor. Grouting pressure and displacement is adjustable. Compact size and it is easy to operate. It also takes up a small space.

#### **Main Features**

- One and two-oil gear pump to get large output and high pressure in the same grout pump.
- > Single piston and two-acting, by our special design to get the same volume in both rod and no rod chamber.
- Vertical pump with compact size.
- > Hydraulic drive, safely releasing pressure when pumping block.
- Ball valve.
- > Up to 5mm particle size.
- Low flow pressure surge system.
- Lower charging material height for mixer.
- > High-speed colloidal grout mixer.





### **Model Definition**

#### G GP 100/150/ 20 PI-E



# **Specification**

| Name          |                          | Data                              |
|---------------|--------------------------|-----------------------------------|
| Туре          |                          | GGP100/150/20PI-E TBM grout plant |
| Mixer         | Volume                   | 100L                              |
|               | Speed                    | 1500rpm                           |
|               | Motor power              | 5.5kw                             |
| Agitator      | Volume                   | 150L                              |
|               | Speed                    | 36rpm                             |
|               | Motor power              | 1.5kw                             |
| Grouting pump | Pump pressure and output | 20L