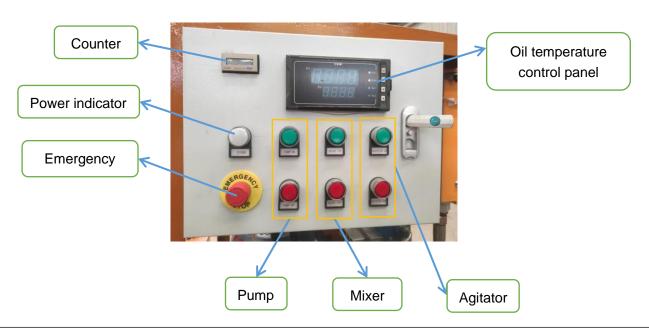

| 1500rpm                           |
|               | Motor power              | 5.5kw                             |
| Agitator      | Volume                   | 150L                              |
|               | Speed                    | 36rpm                             |
|               | Motor power              | 1.5kw                             |
| Grouting pump | Pump pressure and output | 20L/min @ 43bar                   |
|               |                          | 10L/min @100bar                   |
|               | Motor power              | 5.5kw                             |
| Dimension     | Dimension                | 2200×1000×1850mm                  |
|               | Weight                   | 900kg                             |





# **Main component**

















## Gaode Equipment Co., Ltd.

Add: No.9, Building 14, Yard No.4, Fengqing Road, Jinshui District,

Zhengzhou, Henan China

Web: https://www.gaodetec.com Email: info@gaodetec.com

Tel: +86-371-55951660