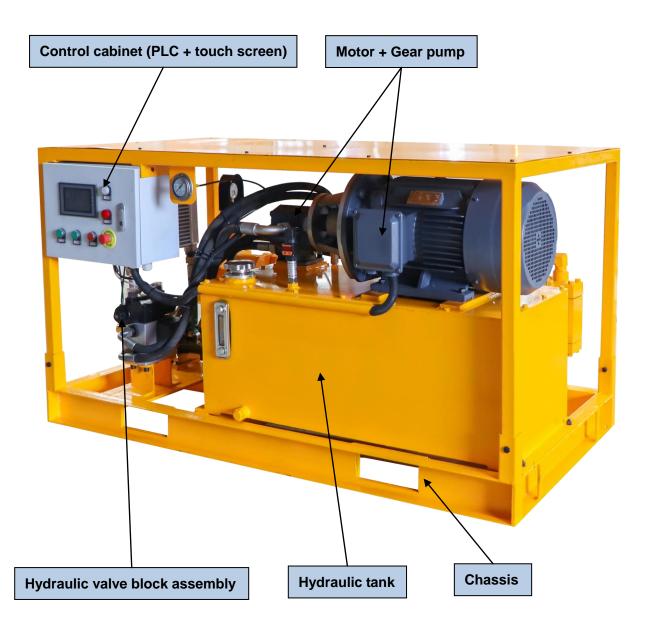

of reciprocation | 42 times                    |
|                                            | Cylinder diameter       | 110mm                       |
| Piston pump                                | Piston stroke           | 160mm                       |
|                                            | Displacement @ pressure | 120L/min@3MPa               |
|                                            | Power                   | 15kW                        |
| Motor                                      | Voltage                 | 3 phase,380V/415V/440V,50Hz |
| Overall Dimension(L×W×H)                   |                         | 1700×945×920mm              |
| Weight                                     |                         | 740kg                       |





#### 5. Main components



















GGP120/30PI E Grouting Pump





## Gaode Equipment Co., Ltd.

Add: No.9, Building 14, Yard No.4, Fengqing Road, Jinshui District, Zhengzhou, Henan China Web: https://www.gaodetec.com Email: info@gaodetec.com Tel: +86-371-55951660