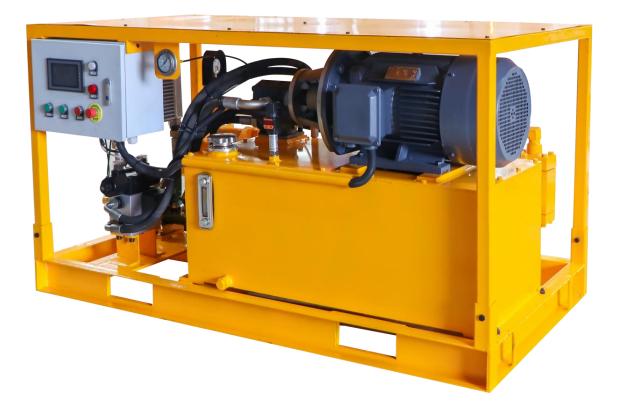

#### 1. Description

GGP120/30PI-E Electric grout pump for sale is mainly used for ground/underground construction, such as highways, railways, water and electricity, construction, mining etc.

GGP120/30PI E Electric grout pump is driven by electric motor, which is the power for hydraulic system. The symmetrically designed piston pump realizes the continuity of suction and discharge through reciprocating movement of hydraulic cylinder. At the same time, the closed cavity can generate high pressure, so that the mud can be injected with a certain pressure to complete the shotcrete action.

#### 5. Main components

GGP120/30PI E Grouting Pump