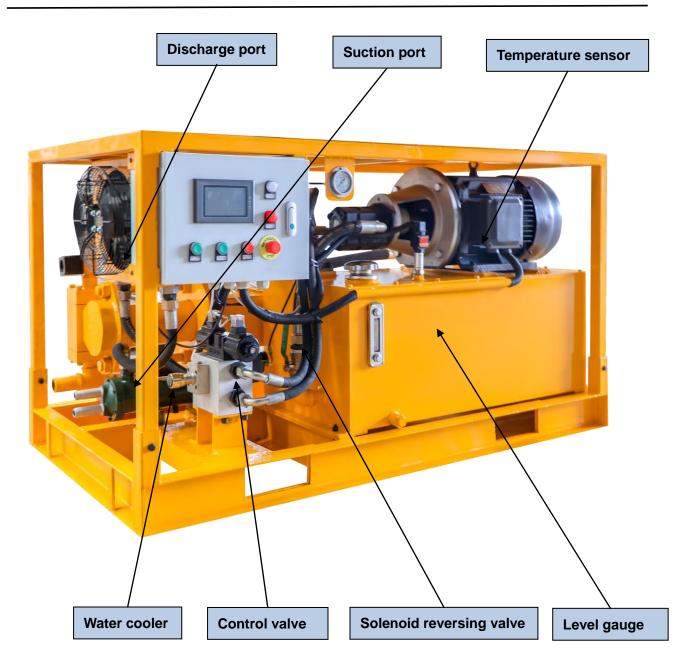

on | 42 times                    |
|                                            | Cylinder diameter       | 110mm                       |
| Piston pump                                | Piston stroke           | 160mm                       |
|                                            | Displacement @ pressure | 120L/min@3MPa               |
|                                            | Power                   | 15kW                        |
| Motor                                      | Voltage                 | 3 phase,380V/415V/440V,50Hz |
| Overall Dimension(L×W×H)                   |                         | 1700×945×920mm              |
| Weight                                     |                         | 740kg                       |





#### 5. Main components



















GGP120/30PI E Grouting Pump





## Gaode Equipment Co., Ltd.

Add: No.9, Building 14, Yard No.4, Fengqing Road, Jinshui District, Zhengzhou, Henan China Web: https://www.gaodetec.com Email: info@gaodetec.com Tel: +86-371-55951660