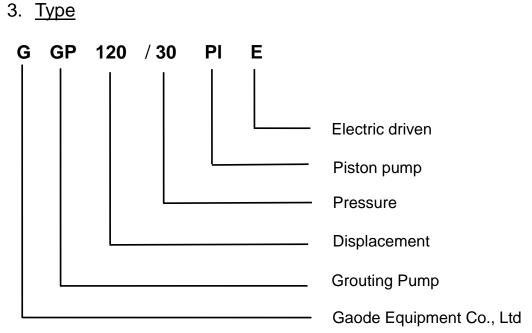

c.

GGP120/30PI E Electric grout pump is driven by electric motor, which is the power for hydraulic system. The symmetrically designed piston pump realizes the continuity of suction and discharge through reciprocating movement of hydraulic cylinder. At the same time, the closed cavity can generate high pressure, so that the mud can be injected with a certain pressure to complete the shotcrete action.

#### 2. Features

- Double cylinders piston pump to ensure the continuous slurry flowing (small pulse) and not easily leaking compared with the double acting piston pump.
- Hydraulic system is equipped with oil temperature protection system.
- Both hydraulic air and water cooler.
- Grouting pressure and displacement can be adjusted steplessly;
- PLC and HMI control.
- Solid State Relay.







### 4. Technology Sheet

| Specification (with electric motor drive): |                         |                             |
|--------------------------------------------|-------------------------|-----------------------------|
| Driven way                                 |                         | Electricity                 |
| Hydraulic system                           | Working pressure        | 10MPa                       |
|                                            | Number of reciprocation | 42 times                    |
|                                            | Cylinder diameter       | 110mm                       |
| Piston pump                                | Piston stroke           | 160mm                       |
|                                            | Displ