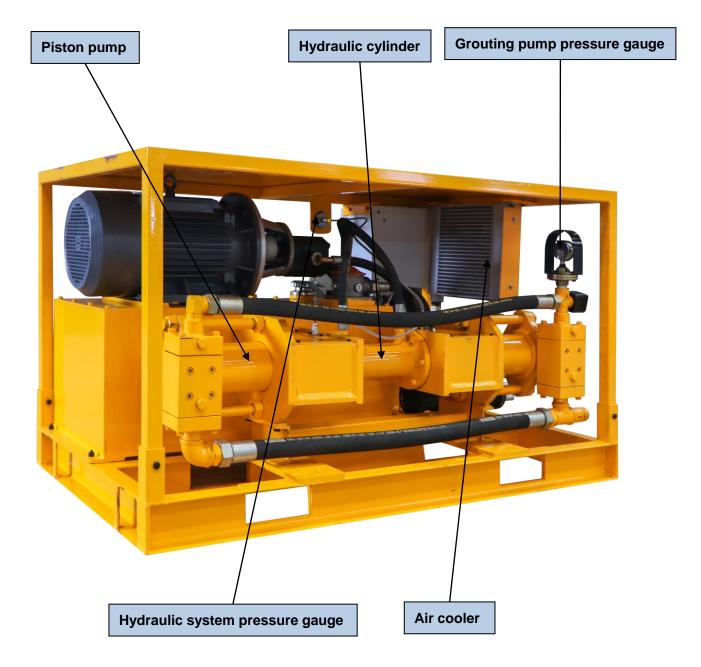

#### 1. Description

GGP120/30PI-E Electric grout pump for sale is mainly used for ground/underground construction, such as highways, railways, water and electricity, construction, mining etc.

GGP120/30PI E Electric grout pump is driven by electric motor, which is the power for hydraulic system. The symmetrically designed piston pump realizes the continuity of suction and discharge through reciprocating movement of hydraulic cylinder. At the same time, the closed cavity can generate high pressure, so that the mud can be injected with a certain pressure to complete the shotcrete action.

#### 2. Features

- Double cylinders piston pump to ensure the continuous slurry flowing (small pulse) and not easily leaking compared with the double acting piston pump.
- Hydraulic system is equipped with oil temperature protection system.
- Both hydraulic air and water cooler.
- Grouting pressure and displacement can be adjusted steplessly;
- PLC and HMI control.
- Solid State Relay.

#### 5. Main components

GGP120/30PI E Grouting Pump