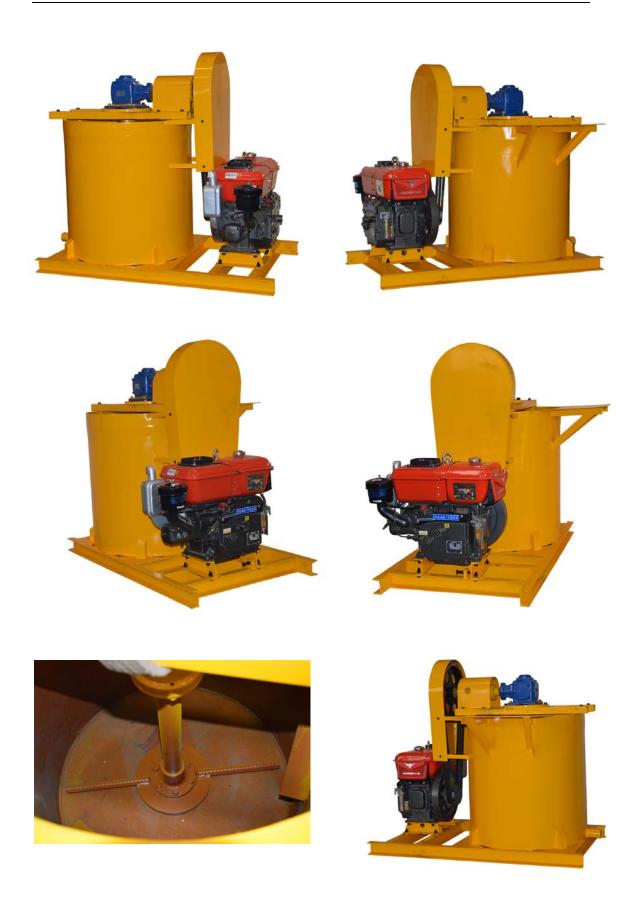

## GMA360D high speed grout mixer/agitator

## **Description**

GMA360D grout mixer is a high speed&high-efficiency grout mixer. It could be used as a high speed mixer and agitator. The unit will rapidly and efficiently mix various types of grout which can include cement, bentonite and sand. It is specially designed for cement mixing and grouting in ground/underground engineering. We also can design the mixer with agitator separately, to make the mixing work continuously.

## Feature:

- 1. High speed mixing
- 2. High-efficiency(3min.)
- 3. Simple structure, lightweight, easy maintenance.
- 4. No wearing parts.
- 5. Diesel engine drive.