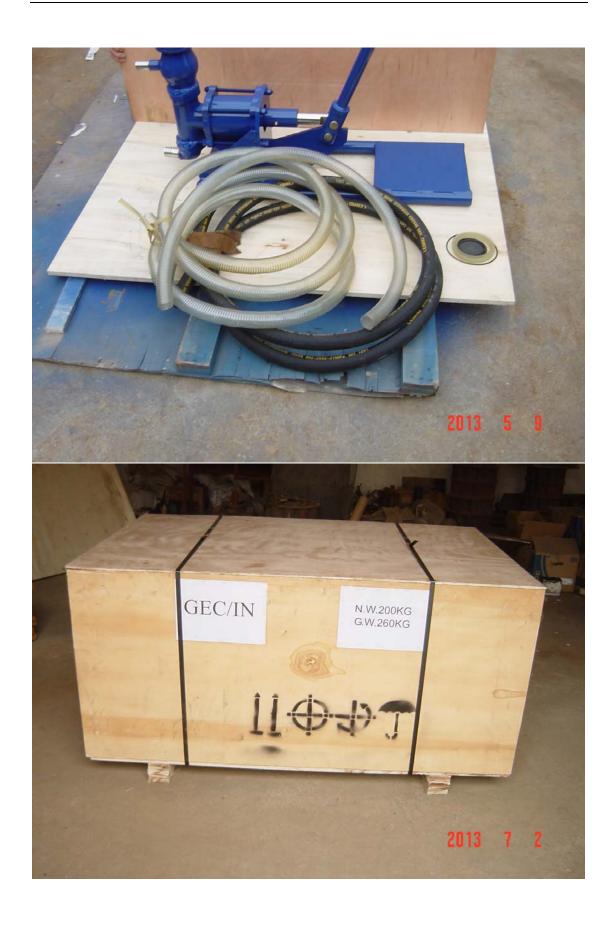

## A complete set of Hand grout pumps:

| No. | Description                     | Qty. | Unit |
|-----|---------------------------------|------|------|
| 1   | GHG-10 Hand grout pumps         | 1    | set  |
| 2   | Sucking hose ID32mm, L=4m       | 1    | pcs  |
| 3   | ID19mm conveying hose,Length 4m | 1    | pcs  |
| 4   | Accessorial tools               | 1    | set  |

## Pictures of hand grout pumps: