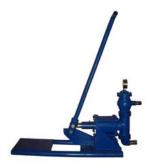

# **Customized Chinese 10L/min Hand grout pumps**

#### **Feature of hand grout pumps:**

- 1.simple structure
- 2.easy to use and maintain
- 3. Single cylinder working and ball valve direct changing, repair and maintain easily.
- 4.Small volume and light weight, convenient for moving.
- 5. Manual grouting, flow controllable

## Pictures of hand grout pumps: