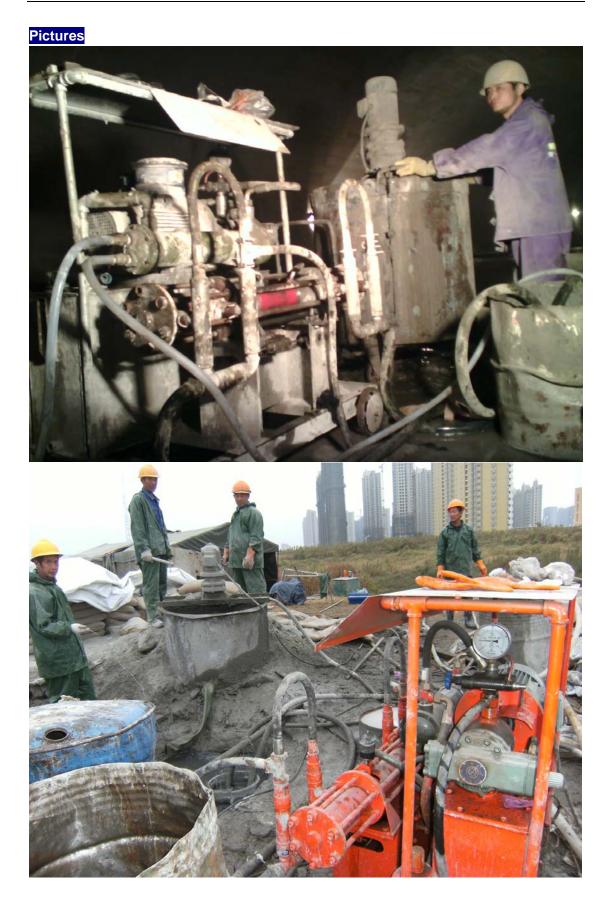

## **GH-HD Series Dual Slurry Hydraulic Grouting Pump**

GH-HD series hydraulic grout pump is suitable for grouting plugging project of high pressure and large displacement. This pump transmits pressure signals by working medium (slurry and hydraulic oil) to form closed-loop automatic control function, therefore the pump is simple in structure, can regulate timely and accurately, and has no overpressure problem. This pump can adjust its output and working pressure by continuously Variable adjustment, and has the function of automatic regulating output according to the pre-seted grouting final pressure. The pump can grout simple-liquid, dual-liquid and chemical grout. The pump is equipped dual-liquid regulator(patented).

The technology originally comes from Japan, and is updated by us, right now, our GH-HD series grout pumps have new characteristics as follows:

- 1. New technical hydraulic system with smooth shift and reliable work.
- 2. Volume and weight are about the half of the original Japanese pump.
- 3. Equipped with large capacity hydraulic accumulator, no impact in shift
- 4. Equipped with large size water cooler, can work continuously for a long time.
- 5. Operation and maintenance are simple.
- 6. With ISO,CE certificate