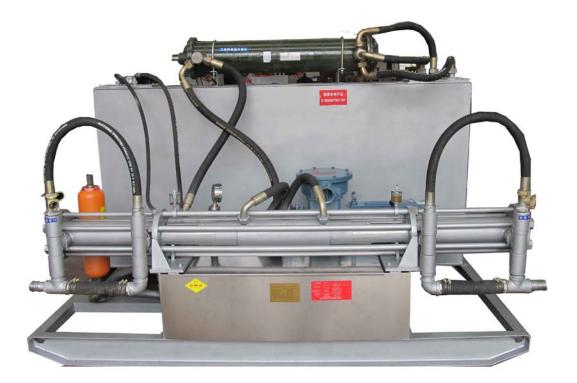

## **GH-HD Series Dual Slurry Hydraulic Grouting Pump**

GH-HD series hydraulic grout pump is suitable for grouting plugging project of high pressure and large displacement. This pump transmits pressure signals by working medium (slurry and hydraulic oil) to form closed-loop automatic control function, therefore the pump is simple in structure, can regulate timely and accurately, and has no overpressure problem. This pump can adjust its output and working pressure by continuously Variable adjustment, and has the function of automatic regulating output according to the pre-seted grouting final pressure. The pump can grout simple-liquid, dual-liquid and chemical grout. The pump is equipped dual-liquid regulator(patented).

The technology originally comes from Japan, and is updated by us, right now, our GH-HD series grout pumps have new characteristics as follows:

- 1. New technical hydraulic system with smooth shift and reliable work.
- 2. Volume and weight are about the half of the original Japanese pump.
- 3. Equipped with large capacity hydraulic accumulator, no impact in shift
- 4. Equipped with large size water cooler, can work continuously for a long time.
- 5. Operation and maintenance are simple.
- 6. With ISO,CE certificate

## **Technical sheet**

| 22kw,37kw dual slurry grout pump |                                                                                                                                                                                                                                                    |                                                                                                                                      |                                                                                                                        |                                                                                                                                                       |                                                                                                                         |  |  |
|----------------------------------|----------------------------------------------------------------------------------------------------------------------------------------------------------------------------------------------------------------------------------------------------|--------------------------------------------------------------------------------------------------------------------------------------|------------------------------------------------------------------------------------------------------------------------|-------------------------------------------------------------------------------------------------------------------------------------------------------|-------------------------------------------------------------------------------------------------------------------------|--|--|
| Power(kw)                        | Overall Dimension                                                                                                                                                                                                                                  | Weight<br>(kg)                                                                                                                       | Aggregate                                                                                                              | Pump Slurry<br>Ratio                                                                                                                                  | Hydraulic oil<br>tank                                                                                                   |  |  |
| 22,37                            | 2.0×1.35×1.5m                                                                                                                                                                                                                                      | 1000,<br>1200                                                                                                                        | Ф3mm                                                                                                                   | 0.5:1∼<br>1:1(W/C)                                                                                                                                    | 300L                                                                                                                    |  |  |
| Power(kw)                        | Model                                                                                                                                                                                                                                              | Output                                                                                                                               |                                                                                                                        | Pressure                                                                                                                                              |                                                                                                                         |  |  |
|                                  |                                                                                                                                                                                                                                                    | L/min                                                                                                                                | M3/h                                                                                                                   | M                                                                                                                                                     |                                                                                                                         |  |  |
|                                  | GH320/8-22HD<br>GH270/9-22HD                                                                                                                                                                                                                       | 320                                                                                                                                  | 19.2                                                                                                                   | 8 9                                                                                                                                                   |                                                                                                                         |  |  |
|                                  | GH220/11-22HD                                                                                                                                                                                                                                      | 270<br>220                                                                                                                           | 16.2<br>13.2                                                                                                           | <u> </u>                                                                                                                                              |                                                                                                                         |  |  |
|                                  | GH1220/11-22HD<br>GH180/14-22HD                                                                                                                                                                                                                    | 180                                                                                                                                  | 10.8                                                                                                                   | 14                                                                                                                                                    |                                                                                                                         |  |  |
| 22                               | GH140/18-22HD                                                                                                                                                                                                                                      | 140                                                                                                                                  | 8.4                                                                                                                    | 14                                                                                                                                                    |                                                                                                                         |  |  |
|                                  | GH120/20-22HD                                                                                                                                                                                                                                      | 140                                                                                                                                  | 7.2                                                                                                                    | 20                                                                                                                                                    |                                                                                                                         |  |  |
|                                  | GH100/24-22HD                                                                                                                                                                                                                                      | 120                                                                                                                                  | 6.0                                                                                                                    | 20                                                                                                                                                    |                                                                                                                         |  |  |
|                                  | GH95/28-22HD                                                                                                                                                                                                                                       | 95                                                                                                                                   | 5.7                                                                                                                    | 28                                                                                                                                                    |                                                                                                                         |  |  |
|                                  | GH80/34-22HD                                                                                                                                                                                                                                       | 80                                                                                                                                   | 4.8                                                                                                                    | 34                                                                                                                                                    |                                                                                                                         |  |  |
|                                  | ☆GH320/10-37HD                                                                                                                                                                                                                                     | 320                                                                                                                                  | 19.2                                                                                                                   | 10                                                                                                                                                    |                                                                                                                         |  |  |
|                                  | GH270/12-37HD                                                                                                                                                                                                                                      | 270                                                                                                                                  | 16.2                                                                                                                   | 12                                                                                                                                                    |                                                                                                                         |  |  |
|                                  | ☆GH220/15-37HD                                                                                                                                                                                                                                     | 220                                                                                                                                  | 13.2                                                                                                                   | 15                                                                                                                                                    |                                                                                                                         |  |  |
|                                  | ☆GH180/18-37HD                                                                                                                                                                                                                                     | 180                                                                                                                                  | 10.8                                                                                                                   | 18                                                                                                                                                    |                                                                                                                         |  |  |
| 37                               | GH140/23-37HD                                                                                                                                                                                                                                      | 140                                                                                                                                  | 8.4                                                                                                                    | 23                                                                                                                                                    |                                                                                                                         |  |  |
|                                  | ☆GH120/26-37HD                                                                                                                                                                                                                                     | 120                                                                                                                                  | 7.2                                                                                                                    | 26                                                                                                                                                    |                                                                                                                         |  |  |
|                                  | GH100/31-37HD                                                                                                                                                                                                                                      | 100                                                                                                                                  | 6.0                                                                                                                    | 31                                                                                                                                                    |                                                                                                                         |  |  |
|                                  | GH95/37-37HD                                                                                                                                                                                                                                       | 95                                                                                                                                   | 5.7                                                                                                                    | 37                                                                                                                                                    |                                                                                                                         |  |  |
|                                  | ☆GH80/45-37HD                                                                                                                                                                                                                                      |                                                                                                                                      |                                                                                                                        | 45                                                                                                                                                    |                                                                                                                         |  |  |
|                                  | ×GH60/45-57HD                                                                                                                                                                                                                                      | 80                                                                                                                                   | 4.8                                                                                                                    | 4                                                                                                                                                     | 5                                                                                                                       |  |  |
| Accessories                      | Suction hose, filter<br>Optional: thickness<br>gauge.                                                                                                                                                                                              | , delivery h                                                                                                                         | ose, junction                                                                                                          | device, tools, sea                                                                                                                                    | lling parts bit.                                                                                                        |  |  |
| Accessories                      | Suction hose, filter<br>Optional: thickness<br>gauge.<br>45kw dual slurry g                                                                                                                                                                        | , delivery ho<br>slurry hopp<br>rout pump                                                                                            | ose, junction                                                                                                          | device, tools, sea<br>mixture ratio reg                                                                                                               | lling parts bit.<br>ulator, baume                                                                                       |  |  |
| Accessories<br>Power(kw)         | Suction hose, filter<br>Optional: thickness<br>gauge.<br>45kw dual slurry g                                                                                                                                                                        | , delivery hosisteries here here here here here here here he                                                                         | ose, junction                                                                                                          | device, tools, sea<br>mixture ratio reg<br>Pump Slurry<br>Ratio                                                                                       | lling parts bit.                                                                                                        |  |  |
|                                  | Suction hose, filter<br>Optional: thickness<br>gauge.<br>45kw dual slurry g<br>Overall                                                                                                                                                             | , delivery ho<br>slurry hopp<br>rout pump<br>Weight                                                                                  | ose, junction<br>er, hole plug,                                                                                        | device, tools, sea<br>mixture ratio reg<br>Pump Slurry                                                                                                | lling parts bit.<br>ulator, baume<br>Hydraulic oil                                                                      |  |  |
| Power(kw)<br>45                  | Suction hose, filter<br>Optional: thickness<br>gauge.<br>45kw dual slurry g<br>Overall<br>Dimension<br>2.4×1.4×1.5m                                                                                                                                | , delivery hopp<br>slurry hopp<br>rout pump<br>Weight<br>(kg)<br>1,600<br>Ou                                                         | ose, junction<br>er, hole plug,<br>Aggregate<br>Φ3mm<br>tput                                                           | device, tools, sea<br>mixture ratio reg<br>Pump Slurry<br>Ratio<br>0.5:1~<br>1:1(W/C)<br>Pres                                                         | ling parts bit.<br>ulator, baume<br>Hydraulic oil<br>tank<br>400L<br>sure                                               |  |  |
| Power(kw)                        | Suction hose, filter<br>Optional: thickness<br>gauge.<br>45kw dual slurry g<br>Overall<br>Dimension<br>2.4×1.4×1.5m<br>Model                                                                                                                       | , delivery hoslurry hopp<br>rout pump<br>Weight<br>(kg)<br>1,600<br>L/Min                                                            | ose, junction<br>er, hole plug,<br>Aggregate<br>Φ3mm<br>tput<br>M3/h                                                   | device, tools, sea<br>mixture ratio reg<br>Pump Slurry<br>Ratio<br>0.5:1~<br>1:1(W/C)<br>Pres<br>M                                                    | ling parts bit.<br>ulator, baume<br>Hydraulic oil<br>tank<br>400L<br>sure<br>pa                                         |  |  |
| Power(kw)<br>45                  | Suction hose, filter<br>Optional: thickness<br>gauge.<br>45kw dual slurry g<br>Overall<br>Dimension<br>2.4×1.4×1.5m<br>Model<br>GH700/7-45HD                                                                                                       | , delivery hopp<br>slurry hopp<br>Weight<br>(kg)<br>1,600<br><u>Ou</u><br>L/Min<br>700                                               | ose, junction<br>er, hole plug,<br>Aggregate<br>Φ3mm<br>tput<br>M3/h<br>42                                             | device, tools, sea<br>mixture ratio reg<br>Pump Slurry<br>Ratio<br>0.5:1~<br>1:1(W/C)<br>Pres<br>Mj                                                   | ling parts bit.<br>ulator, baume<br>Hydraulic oil<br>tank<br>400L<br>sure<br>pa                                         |  |  |
| Power(kw)<br>45                  | Suction hose, filter<br>Optional: thickness<br>gauge.<br>45kw dual slurry g<br>Overall<br>Dimension<br>2.4×1.4×1.5m<br>Model<br>GH700/7-45HD<br>GH500/10-45HD                                                                                      | , delivery hopp<br>slurry hopp<br>Weight<br>(kg)<br>1,600<br>Du<br>L/Min<br>700<br>500                                               | ose, junction<br>er, hole plug,<br>Aggregate<br>Φ3mm<br>tput<br>M3/h<br>42<br>30                                       | device, tools, sea<br>mixture ratio reg<br>Pump Slurry<br>Ratio<br>0.5:1~<br>1:1(W/C)<br>Pres<br>Mj<br>7                                              | ling parts bit.<br>ulator, baume<br>Hydraulic oil<br>tank<br>400L<br>sure<br>ba<br>7                                    |  |  |
| Power(kw)<br>45                  | Suction hose, filter<br>Optional: thickness<br>gauge.<br>45kw dual slurry g<br>Overall<br>Dimension<br>2.4×1.4×1.5m<br>Model<br>GH700/7-45HD<br>GH500/10-45HD<br>GH400/12-45HD                                                                     | , delivery hopp<br>slurry hopp<br>Weight<br>(kg)<br>1,600<br>Uu<br>L/Min<br>700<br>500<br>400                                        | ose, junction<br>er, hole plug,<br>Aggregate<br>Φ3mm<br>tput<br>M3/h<br>42<br>30<br>24                                 | device, tools, sea<br>mixture ratio reg<br>Pump Slurry<br>Ratio<br>0.5:1~<br>1:1(W/C)<br>Pres<br>Mj<br>7<br>1<br>1                                    | ling parts bit.<br>ulator, baume<br>Hydraulic oil<br>tank<br>400L<br>sure<br>ba<br>7<br>0<br>2                          |  |  |
| Power(kw)<br>45                  | Suction hose, filter<br>Optional: thickness<br>gauge.<br>45kw dual slurry g<br>Overall<br>Dimension<br>2.4×1.4×1.5m<br>Model<br>GH700/7-45HD<br>GH500/10-45HD<br>GH400/12-45HD<br>GH340/15-45HD                                                    | , delivery hi<br>slurry hopp<br>rout pump<br>Weight<br>(kg)<br>1,600<br>0u<br>L/Min<br>700<br>500<br>400<br>340                      | ose, junction<br>er, hole plug,<br>Aggregate<br>Φ3mm<br>tput<br>M3/h<br>42<br>30<br>24<br>20.4                         | device, tools, sea<br>mixture ratio reg<br>Pump Slurry<br>Ratio<br>0.5:1~<br>1:1(W/C)<br>Pres<br>Mj<br>7<br>1<br>1<br>1<br>1                          | ling parts bit.<br>ulator, baume<br>Hydraulic oil<br>tank<br>400L<br>sure<br>ba<br>7<br>0<br>2<br>5                     |  |  |
| Power(kw)<br>45                  | Suction hose, filter<br>Optional: thickness<br>gauge.<br>45kw dual slurry g<br>Overall<br>Dimension<br>2.4×1.4×1.5m<br>Model<br>GH700/7-45HD<br>GH500/10-45HD<br>GH340/15-45HD<br>GH340/15-45HD<br>GH280/18-45HD                                   | , delivery hopp<br>slurry hopp<br>Weight<br>(kg)<br>1,600<br>Uu<br>L/Min<br>700<br>500<br>400<br>340<br>280                          | ose, junction<br>er, hole plug,<br>Aggregate<br>Φ3mm<br>tput<br>M3/h<br>42<br>30<br>24<br>20.4<br>16.8                 | device, tools, sea<br>mixture ratio reg<br>Pump Slurry<br>Ratio<br>0.5:1~<br>1:1(W/C)<br>Pres<br>Mj<br>7<br>1<br>1<br>1<br>1<br>1                     | ling parts bit.<br>ulator, baume<br>Hydraulic oil<br>tank<br>400L<br>sure<br>ba<br>7<br>0<br>2<br>5<br>8                |  |  |
| Power(kw)<br>45<br>Power(kw)     | Suction hose, filter<br>Optional: thickness<br>gauge.<br>45kw dual slurry g<br>Overall<br>Dimension<br>2.4×1.4×1.5m<br>Model<br>GH700/7-45HD<br>GH500/10-45HD<br>GH400/12-45HD<br>GH340/15-45HD<br>GH280/18-45HD<br>GH220/23-45HD                  | , delivery hopp<br>slurry hopp<br>Weight<br>(kg)<br>1,600<br>Uu<br>L/Min<br>700<br>500<br>400<br>340<br>280<br>220                   | bse, junction<br>er, hole plug,<br>Aggregate<br>Φ3mm<br>tput<br>M3/h<br>42<br>30<br>24<br>20.4<br>16.8<br>13.2         | device, tools, sea<br>mixture ratio reg<br>Pump Slurry<br>Ratio<br>0.5:1~<br>1:1(W/C)<br>Pres<br>Mj<br>7<br>1<br>1<br>1<br>1<br>1<br>1<br>2           | ling parts bit.<br>ulator, baume<br>Hydraulic oil<br>tank<br>400L<br>sure<br>ba<br>7<br>0<br>2<br>5<br>8<br>3           |  |  |
| Power(kw)<br>45<br>Power(kw)     | Suction hose, filter<br>Optional: thickness<br>gauge.<br>45kw dual slurry g<br>Overall<br>Dimension<br>2.4×1.4×1.5m<br>Model<br>GH700/7-45HD<br>GH500/10-45HD<br>GH400/12-45HD<br>GH340/15-45HD<br>GH280/18-45HD<br>GH220/23-45HD<br>GH190/26-45HD | , delivery hi<br>slurry hopp<br>rout pump<br>Weight<br>(kg)<br>1,600<br>0u<br>L/Min<br>700<br>500<br>400<br>340<br>280<br>220<br>190 | bse, junction<br>er, hole plug,<br>Aggregate<br>Φ3mm<br>tput<br>M3/h<br>42<br>30<br>24<br>20.4<br>16.8<br>13.2<br>11.4 | device, tools, sea<br>mixture ratio reg<br>Pump Slurry<br>Ratio<br>0.5:1~<br>1:1(W/C)<br>Pres<br>Mi<br>7<br>1<br>1<br>1<br>1<br>1<br>1<br>2<br>2<br>2 | ling parts bit.<br>ulator, baume<br>Hydraulic oil<br>tank<br>400L<br>sure<br>ba<br>7<br>0<br>2<br>5<br>8<br>3<br>6      |  |  |
| Power(kw)<br>45<br>Power(kw)     | Suction hose, filter<br>Optional: thickness<br>gauge.<br>45kw dual slurry g<br>Overall<br>Dimension<br>2.4×1.4×1.5m<br>Model<br>GH700/7-45HD<br>GH500/10-45HD<br>GH400/12-45HD<br>GH340/15-45HD<br>GH280/18-45HD<br>GH220/23-45HD                  | , delivery hopp<br>slurry hopp<br>Weight<br>(kg)<br>1,600<br>Uu<br>L/Min<br>700<br>500<br>400<br>340<br>280<br>220                   | bse, junction<br>er, hole plug,<br>Aggregate<br>Φ3mm<br>tput<br>M3/h<br>42<br>30<br>24<br>20.4<br>16.8<br>13.2         | device, tools, sea<br>mixture ratio reg<br>Pump Slurry<br>Ratio<br>0.5:1~<br>1:1(W/C)<br>Pres<br>Mj<br>7<br>1<br>1<br>1<br>1<br>1<br>1<br>2           | ling parts bit.<br>ulator, baume<br>Hydraulic oil<br>tank<br>400L<br>sure<br>ba<br>7<br>0<br>2<br>5<br>8<br>3<br>6<br>1 |  |  |