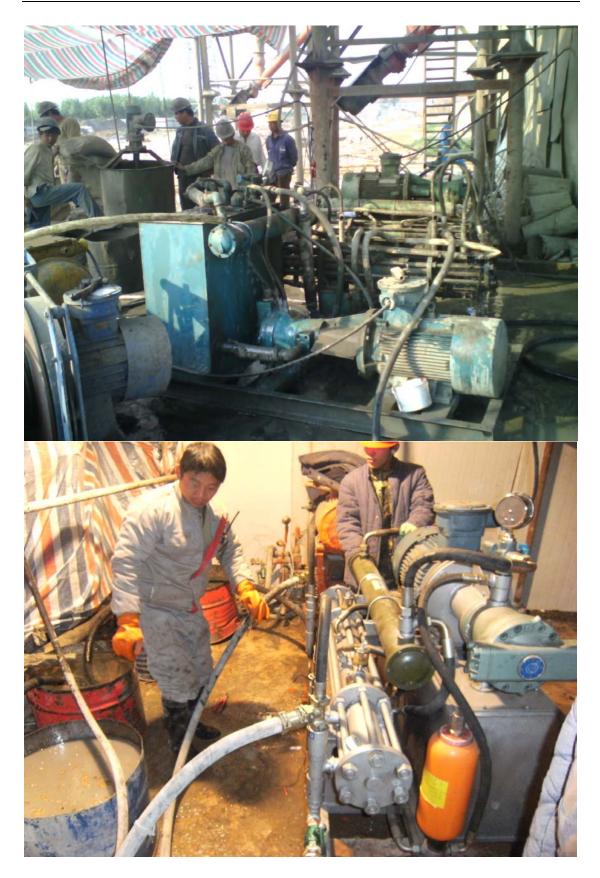

## **GH-HD Series Dual Slurry Hydraulic Grouting Pump**

GH-HD series hydraulic grout pump is suitable for grouting plugging project of high pressure and large displacement. This pump transmits pressure signals by working medium (slurry and hydraulic oil) to form closed-loop automatic control function, therefore the pump is simple in structure, can regulate timely and accurately, and has no overpressure problem. This pump can adjust its output and working pressure by continuously Variable adjustment, and has the function of automatic regulating output according to the pre-seted grouting final pressure. The pump can grout simple-liquid, dual-liquid and chemical grout. The pump is equipped dual-liquid regulator(patented).

The technology originally comes from Japan, and is updated by us, right now, our GH-HD series grout pumps have new characteristics as follows:

- 1. New technical hydraulic system with smooth shift and reliable work.
- 2. Volume and weight are about the half of the original Japanese pump.
- 3. Equipped with large capacity hydraulic accumulator, no impact in shift
- 4. Equipped with large size water cooler, can work continuously for a long time.
- 5. Operation and maintenance are simple.
- 6. With ISO,CE certificate