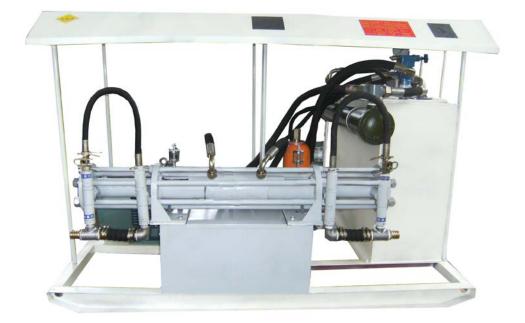

## **GH-HD Series Dual Slurry Hydraulic Grouting Pump**

GH-HD series hydraulic grout pump is suitable for grouting plugging project of high pressure and large displacement. This pump transmits pressure signals by working medium (slurry and hydraulic oil) to form closed-loop automatic control function, therefore the pump is simple in structure, can regulate timely and accurately, and has no overpressure problem. This pump can adjust its output and working pressure by continuously Variable adjustment, and has the function of automatic regulating output according to the pre-seted grouting final pressure. The pump can grout simple-liquid, dual-liquid and chemical grout. The pump is equipped dual-liquid regulator(patented).

The technology originally comes from Japan, and is updated by us, right now, our GH-HD series grout pumps have new characteristics as follows:

- 1. New technical hydraulic system with smooth shift and reliable work.
- 2. Volume and weight are about the half of the original Japanese pump.
- 3. Equipped with large capacity hydraulic accumulator, no impact in shift
- 4. Equipped with large size water cooler, can work continuously for a long time.
- 5. Operation and maintenance are simple.
- 6. With ISO,CE certificate

## 22kw,37kw and 45kw Series

55kw and 75kw Series

| Technica    | sheet                                                                                                                                                                     |                |                  |                      |                       |  |
|-------------|---------------------------------------------------------------------------------------------------------------------------------------------------------------------------|----------------|------------------|----------------------|-----------------------|--|
|             | 7.5kw High Pressur                                                                                                                                                        | e Grout Pu     | mp               |                      |                       |  |
| Power(kw)   | Overall Dimension                                                                                                                                                         | Weight<br>(kg) | Aggegate         | Pump Slurry<br>Ratio | Hydraulic<br>oil tank |  |
| 7.5         | 1.2×0.7×1.1m                                                                                                                                                              | 360            | ≤Φ3mm            | 1:1-1:0.5            | 100L                  |  |
| Power(kw)   | Model                                                                                                                                                                     | Rated Output   |                  | Rated P              |                       |  |
|             |                                                                                                                                                                           | L/min          | M3/h             |                      | Мра                   |  |
|             | ☆GH140/6-7.5HD                                                                                                                                                            | 140            | 8.4              |                      | 6                     |  |
|             | GH120/7-7.5HD                                                                                                                                                             | 120            | 7.2              | 7                    | 7                     |  |
|             | ☆GH100/9-7.5HD                                                                                                                                                            | 100            | 100 6.0          |                      | 9                     |  |
| 7 5         | ☆GH80/11-7.5HD                                                                                                                                                            | 80 4.8         |                  | 1                    | 11                    |  |
| 7.5         | ☆GH66/13-7.5HD                                                                                                                                                            | 66 3.96        |                  | 1                    | 13                    |  |
|             | GH60/15-7.5HD                                                                                                                                                             | 60             | 3.6              | 1                    | 15                    |  |
|             | ☆GH50/18-7.5HD                                                                                                                                                            | 50             | 3.0              | 1                    | 8                     |  |
|             | ☆GH40/22-7.5HD                                                                                                                                                            | 40             | 2.4              | 2                    | 2                     |  |
| Accessories | baume gauge.                                                                                                                                                              | slurry hoppe   | er, hole plug, r |                      |                       |  |
|             | 15kw,18.5kw dual s                                                                                                                                                        |                | bump             |                      |                       |  |
| Power(kw)   | Overall Dimension                                                                                                                                                         | Weight<br>(kg) | Aggregate        | Ratio                | Hydraulic oil<br>tank |  |
| 15,18.5     | 1.4×0.8×1.3m                                                                                                                                                              | 560,630        | ≤Φ3mm            | 0.5:1~<br>1:1(W/C)   | 200L                  |  |
| Power(kw)   | Model                                                                                                                                                                     | O<br>L/Min     | utput<br>M3/h    | Press                |                       |  |
|             | GH210/8-15HD                                                                                                                                                              | 210            | 12.6             | Mpa<br>8             | a                     |  |
|             | GH190/10-15HD                                                                                                                                                             | 190            | 11.4             | 10                   |                       |  |
|             | GH150/12-15HD                                                                                                                                                             | 150            | 9.0              | 12                   |                       |  |
| 15          | GH120/15-15HD                                                                                                                                                             | 120            | 7.2              | 15                   |                       |  |
|             | GH100/17-15HD                                                                                                                                                             | 100            | 6.0              | 17                   |                       |  |
|             | GH80/24-15HD                                                                                                                                                              | 80             | 4.8              | 24                   |                       |  |
|             | GH60/30-15HD                                                                                                                                                              | 60             | 3.6              | 30                   |                       |  |
| 18.5        | ☆GH210/9-18.5HD                                                                                                                                                           | 210            | 12.6             | 9                    |                       |  |
|             | ☆GH190/11-18.5HD                                                                                                                                                          | 190            | 11.4             | 11                   | 11                    |  |
|             | ☆GH150/14-18.5HD                                                                                                                                                          | 150            | 9.0              | 14                   |                       |  |
|             | ☆GH120/17-18.5HD                                                                                                                                                          | 120            | 7.2              | 17                   |                       |  |
|             | ☆GH100/20-18.5HD                                                                                                                                                          | 100            | 6.0              | 20                   |                       |  |
|             | GH90/23-18.5HD                                                                                                                                                            | 90             | 5.4              | 23                   |                       |  |
|             | ☆GH80/28-18.5HD                                                                                                                                                           | 80             | 4.8              | 28                   |                       |  |
|             | ☆GH60/33-18.5HD                                                                                                                                                           | 60             | 3.6              | 33                   |                       |  |
| Accessories | Suction hose, filter, delivery hose, junction device, tools, sealing parts bit.<br>Optional: thickness slurry hopper, hole plug, mixture ratio regulator, baume<br>gauge. |                |                  |                      |                       |  |