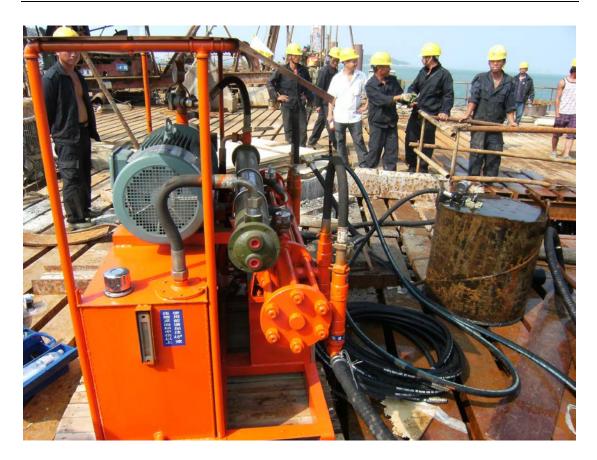

## **GH-HD Series Dual Slurry Hydraulic Grouting Pump**

GH-HD series hydraulic grout pump is suitable for grouting plugging project of high pressure and large displacement. This pump transmits pressure signals by working medium (slurry and hydraulic oil) to form closed-loop automatic control function, therefore the pump is simple in structure, can regulate timely and accurately, and has no overpressure problem. This pump can adjust its output and working pressure by continuously Variable adjustment, and has the function of automatic regulating output according to the pre-seted grouting final pressure. The pump can grout simple-liquid, dual-liquid and chemical grout. The pump is equipped dual-liquid regulator(patented).

The technology originally comes from Japan, and is updated by us, right now, our GH-HD series grout pumps have new characteristics as follows:

- 1. New technical hydraulic system with smooth shift and reliable work.
- 2. Volume and weight are about the half of the original Japanese pump.
- 3. Equipped with large capacity hydraulic accumulator, no impact in shift
- 4. Equipped with large size water cooler, can work continuously for a long time.
- 5. Operation and maintenance are simple.
- 6. With ISO,CE certificate