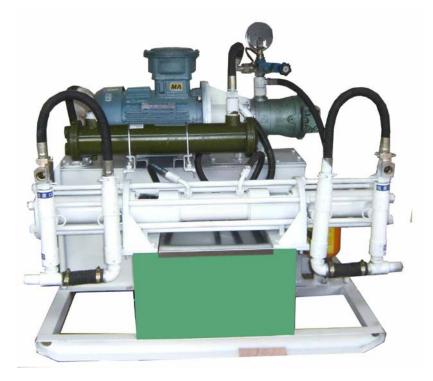

## **GH-HD Series Dual Slurry Hydraulic Grouting Pump**

GH-HD series hydraulic grout pump is suitable for grouting plugging project of high pressure and large displacement. This pump transmits pressure signals by working medium (slurry and hydraulic oil) to form closed-loop automatic control function, therefore the pump is simple in structure, can regulate timely and accurately, and has no overpressure problem. This pump can adjust its output and working pressure by continuously Variable adjustment, and has the function of automatic regulating output according to the pre-seted grouting final pressure. The pump can grout simple-liquid, dual-liquid and chemical grout. The pump is equipped dual-liquid regulator(patented).

The technology originally comes from Japan, and is updated by us, right now, our GH-HD series grout pumps have new characteristics as follows:

- 1. New technical hydraulic system with smooth shift and reliable work.
- 2. Volume and weight are about the half of the original Japanese pump.
- 3. Equipped with large capacity hydraulic accumulator, no impact in shift
- 4. Equipped with large size water cooler, can work continuously for a long time.
- 5. Operation and maintenance are simple.
- 6. With ISO,CE certificate

## 7.5kw,15kw and 18.5kw Series