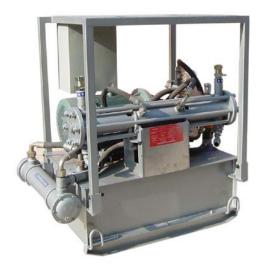

| 4.8       | 8                    |                    |
|           | GH60/10-15H       | 60     | 3.6       | 10                   |                    |
| 22        | GH90/10-22        | 90     | 5.4       | 10                   |                    |
|           | GH60/18-22        | 60     | 3.6       | 18                   |                    |
|           | GH40/23-22        | 40     | 2.4       | 23                   |                    |
| 30        | GH60/25-30        | 60     | 3.6       |                      | 25                 |

Those which marked with "  $\mathbe{k}$ " are commonly grout pump types in coal mine , and have passed MA certificate.

#### 2. Certificates

CE AND ISO9001-2008





Version: 2014 Copyright©Gaode Equipment Co., Ltd.

## 3. Pump Pictures









Version: 2014 Copyright©Gaode Equipment Co., Ltd.







# Gaode grout pump

Version: 2014 Copyright©Gaode Equipment Co., Ltd.