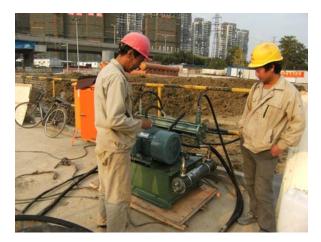

|
|           | GH60/10-15H       | 60     | 3.6       | 10                   |                    |
| 22        | GH90/10-22        | 90     | 5.4       | 10                   |                    |
|           | GH60/18-22        | 60     | 3.6       | 18                   |                    |
|           | GH40/23-22        | 40     | 2.4       | 23                   |                    |
| 30        | GH60/25-30        | 60     | 3.6       |                      | 25                 |

Those which marked with "  $\mathbe{k}$ " are commonly grout pump types in coal mine , and have passed MA certificate.

#### 2. Certificates

CE AND ISO9001-2008





Version: 2014 Copyright©Gaode Equipment Co., Ltd.

## 3. Pump Pictures









Version: 2014 Copyright©Gaode Equipment Co., Ltd.







# Gaode grout pump

Version: 2014 Copyright©Gaode Equipment Co., Ltd.