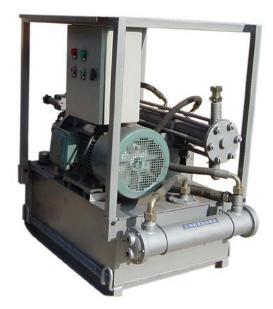

| 4.8       | 8                    |                    |
|           | GH60/10-15H       | 60     | 3.6       | 10                   |                    |
| 22        | GH90/10-22        | 90     | 5.4       | 10                   |                    |
|           | GH60/18-22        | 60     | 3.6       | 18                   |                    |
|           | GH40/23-22        | 40     | 2.4       | 23                   |                    |
| 30        | GH60/25-30        | 60     | 3.6       |                      | 25                 |

Those which marked with "  $\mathbe{k}$ " are commonly grout pump types in coal mine , and have passed MA certificate.

#### 2. Certificates

CE AND ISO9001-2008





Version: 2014 Copyright©Gaode Equipment Co., Ltd.

## 3. Pump Pictures









Version: 2014 Copyright©Gaode Equipment Co., Ltd.







# Gaode grout pump

Version: 2014 Copyright©Gaode Equipment Co., Ltd.