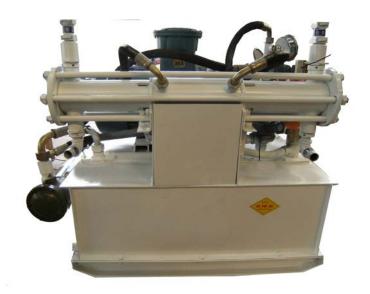

## 3. Pump Pictures

Version: 2014 Copyright©Gaode Equipment Co., Ltd.

### GH-H SERIES HYDRAULIC GROUT PUMPS

GH-H series dual cylinders and single action hydraulic grouting pump is suitable for grouting plugging project of high pressure and large displacement. This pump transmits pressure signals by working medium (slurry and hydraulic oil) to form closed-loop automatic control function, therefore the pump is simple in structure, can regulate timely and accurately, and has no overpressure problem. This pump can adjust its output and working pressure by continuously Variable adjustment, this pump can grout simple-liquid, and chemical grout.