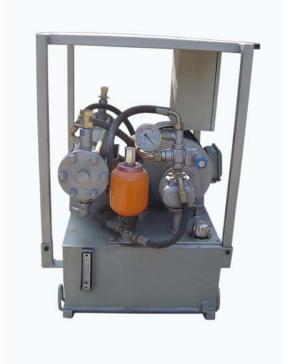

| 4.8       | 8                    |                    |
|           | GH60/10-15H       | 60     | 3.6       | 10                   |                    |
| 22        | GH90/10-22        | 90     | 5.4       | 10                   |                    |
|           | GH60/18-22        | 60     | 3.6       | 18                   |                    |
|           | GH40/23-22        | 40     | 2.4       | 23                   |                    |
| 30        | GH60/25-30        | 60     | 3.6       |                      | 25                 |

Those which marked with "  $\mathbe{k}$ " are commonly grout pump types in coal mine , and have passed MA certificate.

#### 2. Certificates

CE AND ISO9001-2008





Version: 2014 Copyright©Gaode Equipment Co., Ltd.

## 3. Pump Pictures









Version: 2014 Copyright©Gaode Equipment Co., Ltd.







# Gaode grout pump

Version: 2014 Copyright©Gaode Equipment Co., Ltd.