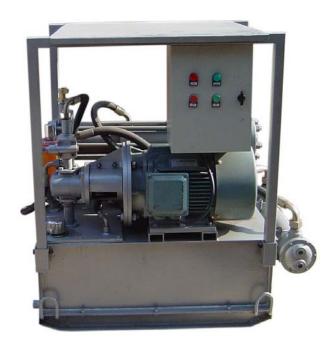

80     | 4.8       | 8                    |                    |
|           | GH60/10-15H       | 60     | 3.6       | 10                   |                    |
| 22        | GH90/10-22        | 90     | 5.4       | 10                   |                    |
|           | GH60/18-22        | 60     | 3.6       | 18                   |                    |
|           | GH40/23-22        | 40     | 2.4       | 23                   |                    |
| 30        | GH60/25-30        | 60     | 3.6       |                      | 25                 |

Those which marked with "  $\mathbe{k}$ " are commonly grout pump types in coal mine , and have passed MA certificate.

#### 2. Certificates

CE AND ISO9001-2008





Version: 2014 Copyright©Gaode Equipment Co., Ltd.

## 3. Pump Pictures









Version: 2014 Copyright©Gaode Equipment Co., Ltd.







# Gaode grout pump

Version: 2014 Copyright©Gaode Equipment Co., Ltd.