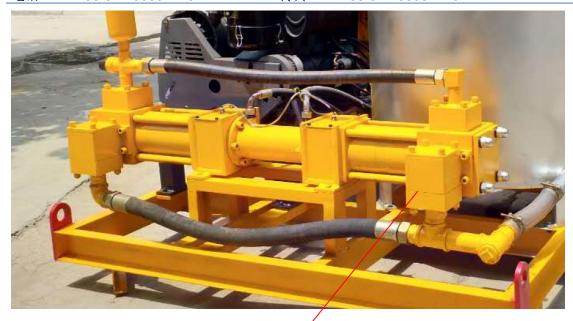

#### **Feature**

- > 55KW air cooling diesel engine as the power, it is suitable for field construction
- ➤ Pump output is 0-200L/min. Pump pressure is 0-5Mpa. All step-less adjustable.
- Simple structure, light weight, easy maintenance
- Double-cylinder and single-acting grouting pump: grouting continuous and pulse small.
- The latest improvement design of valve chamber: It is quickly convenient cleaning.
- Grouting pump outlet is equipped with buffer. This can further reduce the grouting pressure fluctuations.
- Delivery with special tools. This can ensure change the pistons rapidly, reduce the time of replacing.
- Less spare parts ensure low maintenance costs
- > High speed vortex mixer ensures mix quickly and evenly.
- Mixer and agitator switch by using squeeze handle, it is safe, reliable and easy to operate
- Mixer and agitator use Stainless steel material.

**Pictures:** 

Hydraulic system

Grout pump

Buffer

Gearbox

Ver: 13994

地址 ADD: 郑州市金水区丰庆路 4 号院 14 号楼 9 号

邮编 P.C.:450053