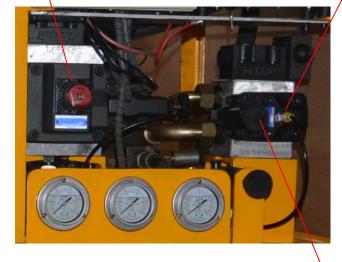

Cooling knob

Diesel engine start/stop switch: Turn right to start, diesel engine will start.

Manual directional control valve of Agitator

Deutz technology: Powerful air cooling diesel engine