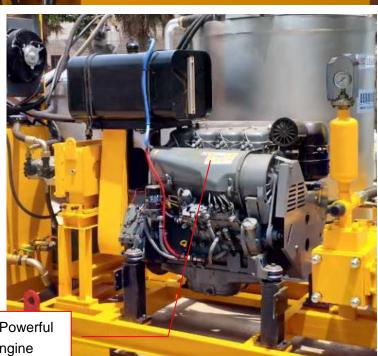

Cooling knob

Diesel engine start/stop switch: Turn right to start, diesel engine will start.

Manual directional control valve of Agitator

Deutz technology: Powerful air cooling diesel engine