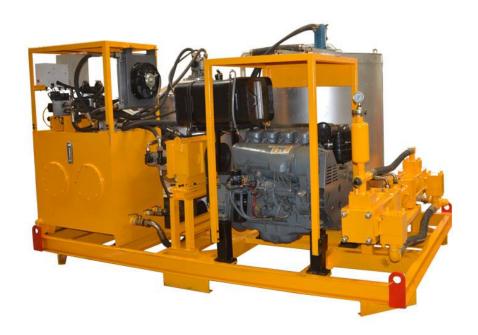

### GGP800/1200/200PI-D Grout Station

### **Description**

GGP800/1200/200PI D grout station is a combination of mixer, agitator and grout pump in one plant. It is mainly used in highway, railway, hydropower, construction, mining and other ground and underground construction.

High speed vortex mixer ensures mix quickly and evenly. Water, cement or bentonite is quickly mixed into a homogeneous slurry. Then the mixed slurry was delivered to the agitator. Grout pump injects from the mixing drum (storage tank). This ensures a continuous mixing and grouting operations. The grouting plant is full hydraulic drive with diesel engine. Grouting pressure and displacement is step-less adjustable. Compact size and it is easy to operate. It also takes up a small space.