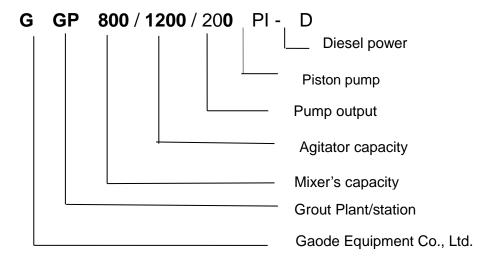

ce the time of replacing.
- Less spare parts ensure low maintenance costs
- > High speed vortex mixer ensures mix quickly and evenly.
- Mixer and agitator switch by using squeeze handle, it is safe, reliable and easy to operate
- Mixer and agitator use Stainless steel material.

#### **Applications**

- Civil engineering dam, tunnel, subway, mine, soil nailing wall, curtain, anchor, cable trench and anchor grouting;
- Building structure building and bridge repair, foundation reinforcement, slope support, soil compaction, rock grouting;
- Engineering underwater foundation, offshore platform, coast foundation grouting reinforcement
- ➤ **Mine application** roadway reinforcement, backfill, waterproof grouting.
- Acted as a grouting plant in the Pipe Jacking Machine

### **Model Definition**





# 郑州高德机械设备有限公司 Gaode Equipment Co., Ltd. 地址 ADD: 郑州市金水区丰庆路 4 号院 14 号楼 9 号

邮编 P.C.:450053

No.9, Building 14, Yard No.4, Fengqing Road, Jinshui District, Zhengzhou, Henan China

网站 Web: www.gaodetec.com 邮箱 E-Mail: info@gaodetec.com 电话 TEL.:+86-371-55951210 传真 FAX:+86-371-55951210

### Specification:

| Description                                   | Data                |
|-----------------------------------------------|---------------------|
| Grout Station model                           | GGP800/1200/200PI-D |
| Diesel engine (Air cooling, Deutz technology) | 55kw, 2500r/min     |
| Dimensions                                    | 3200*2200*2000mm    |
| Weight                                        | 2460kg              |
| Mixer                                         |