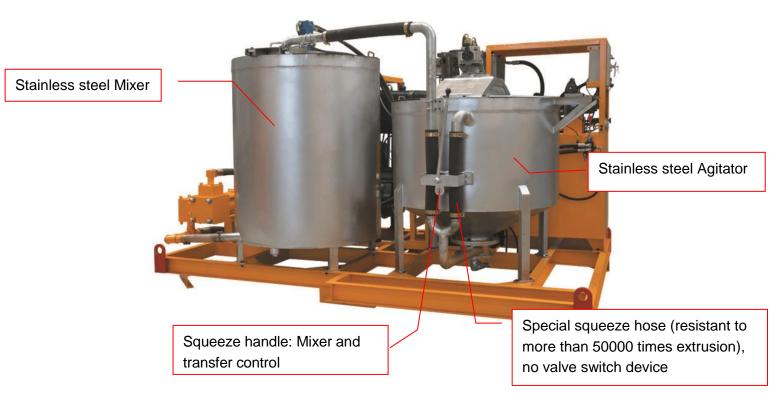

#### **Feature**

- > 55KW air cooling diesel engine as the power, it is suitable for field construction
- ➤ Pump output is 0-200L/min. Pump pressure is 0-5Mpa. All step-less adjustable.
- Simple structure, light weight, easy maintenance
- Double-cylinder and single-acting grouting pump: grouting continuous and pulse small.
- The latest improvement design of valve chamber: It is quickly convenient cleaning.
- Grouting pump outlet is equipped with buffer. This can further reduce the grouting pressure fluctuations.
- Delivery with special tools. This can ensure change the pistons rapidly, reduce the time of replacing.
- Less spare parts ensure low maintenance costs
- > High speed vortex mixer ensures mix quickly and evenly.
- Mixer and agitator switch by using squeeze handle, it is safe, reliable and easy to operate
- Mixer and agitator use Stainless steel material.