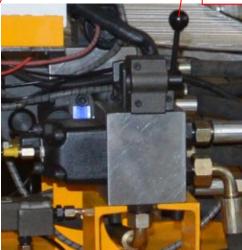

网站 Web: www.gaodetec.com 电话 TEL::+86-371-55951210 邮箱 E-Mail: info@gaodetec.com 传真 FAX:+86-371-55951210

1

3

2

Manual directional control valve of mixer

1. Grouting pump speed regulating valve:

Clockwise rotation: grouting pump capacity increase; Counterclockwise: grouting pump capacity decreases

2. Pressure regulator:

Clockwise rotation: grouting pump pressure increase;

Counterclockwise rotation: grouting pump pressure decreases

### 3. Overflow valve:

The overflow valve is used to prevent hydraulic system overload and protect oil pump etc.