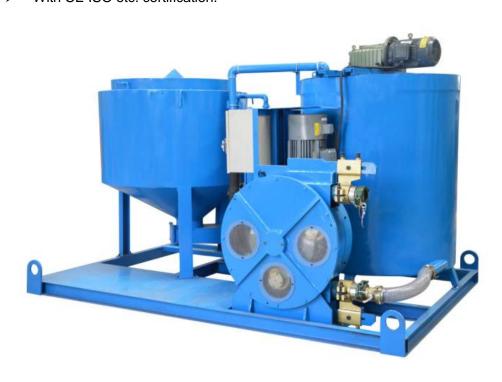

# GGP800/1200/130H-E grout station

### Description

GGP800/1200/130H-E grout station is a combination of mixer, agitator and hose pump in one plant. Mainly used for highways, railways, water and electricity, construction, mining etc. ground/underground construction. High speed vortex mixer ensures mix quickly and evenly. Water, cement and other media are quickly mixed into a homogeneous slurry. Then the mixed slurry was delivered to the agitator. Grout hose pump injects from the mixing drum (storage tank). This ensures a continuous mixing and grouting operations.

#### **Feature**

- Compact size, It is combination of mixer, agitator and squeeze hose pump and power in one base frame;
- > Flow is adjustable.
- > Squeeze hose pump, hose is the only spare part. It is easy to operate and maintenance.
- > Butterfly connection mixer and agitator, flexible switching.
- > Imported electrical components, it is safe and reliable.
- ➤ High-power and high-speed eddy current pulping, it is fast and evenly.
- > With CE ISO etc. certification.