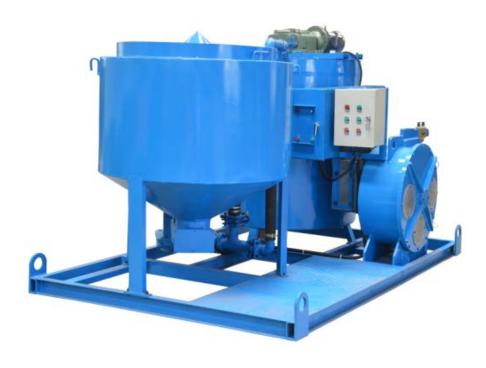

# GGP800/1200/130H-E grout station

### Description

GGP800/1200/130H-E grout station is a combination of mixer, agitator and hose pump in one plant. Mainly used for highways, railways, water and electricity, construction, mining etc. ground/underground construction. High speed vortex mixer ensures mix quickly and evenly. Water, cement and other media are quickly mixed into a homogeneous slurry. Then the mixed slurry was delivered to the agitator. Grout hose pump injects from the mixing drum (storage tank). This ensures a continuous mixing and grouting operations.

#### **Feature**

- Compact size, It is combination of mixer, agitator and squeeze hose pump and power in one base frame;
- > Flow is adjustable.
- > Squeeze hose pump, hose is the only spare part. It is easy to operate and maintenance.
- > Butterfly connection mixer and agitator, flexible switching.
- > Imported electrical components, it is safe and reliable.
- ➤ High-power and high-speed eddy current pulping, it is fast and evenly.
- > With CE ISO etc. certification.