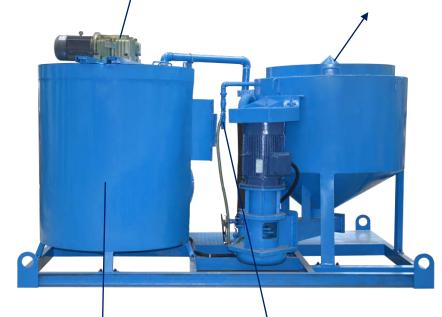

### Description

GGP800/1200/130H-E grout station is a combination of mixer, agitator and hose pump in one plant. Mainly used for highways, railways, water and electricity, construction, mining etc. ground/underground construction. High speed vortex mixer ensures mix quickly and evenly. Water, cement and other media are quickly mixed into a homogeneous slurry. Then the mixed slurry was delivered to the agitator. Grout hose pump injects from the mixing drum (storage tank). This ensures a continuous mixing and grouting operations.

#### **Feature**

- Compact size, It is combination of mixer, agitator and squeeze hose pump and power in one base frame;
- > Flow is adjustable.
- > Squeeze hose pump, hose is the only spare part. It is easy to operate and maintenance.
- > Butterfly connection mixer and agitator, flexible switching.
- > Imported electrical components, it is safe and reliable.
- ➤ High-power and high-speed eddy current pulping, it is fast and evenly.
- > With CE ISO etc. certification.

### Detailed parts:

Gaode Equipment Co., Ltd. 地址 ADD: 郑州市金水区丰庆路 4 号院 14 号楼 9 号 邮编 P.6 邮编 P.C.:450053

No.9, Building 14, Yard No.4, Fengqing Road, Jinshui District, Zhengzhou, Henan China

网站(Web):www.gaodetec.com E-Mail:info@gaodetec.com 电话 TEL.:+86-371-55951210 传真 FAX:+86-371-55951210

Agitator motor and reducer

Agitator shaft

add water part