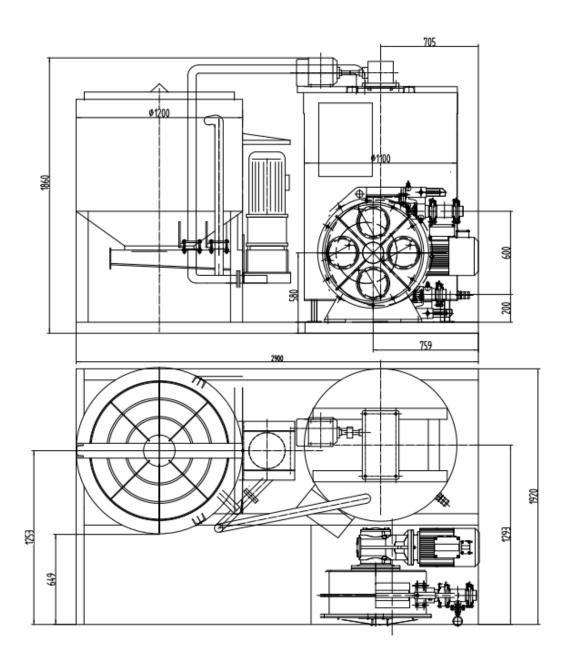

#### **Technical data sheet:**

| Description                 | Data                            |
|-----------------------------|---------------------------------|
| Grout Station type          | GGP800/1200/130H-E              |
| Dimensions                  | 2900*1920*1860mm                |
| Weight                      | 1770kg                          |
| Mixer                       |                                 |
| Capacity                    | 800L                            |
| Power                       | 15Kw                            |
| Rated Rev                   | 1500rpm                         |
| Suitable water/cement ratio | ≥0.5                            |
| Mixer type                  | high-speed eddy current pulping |
| Agitator                    |                                 |
| Capacity                    | 1200L                           |
| Rated Rev.                  | 36rpm                           |
| Power                       | 2.2Kw                           |
| hose grout pump             |                                 |
| Model                       | GH65-680B                       |
| Output                      | 30-130L/min                     |
| Power                       | 7.5Kw                           |
| Working pressure            | 1.5MPa                          |