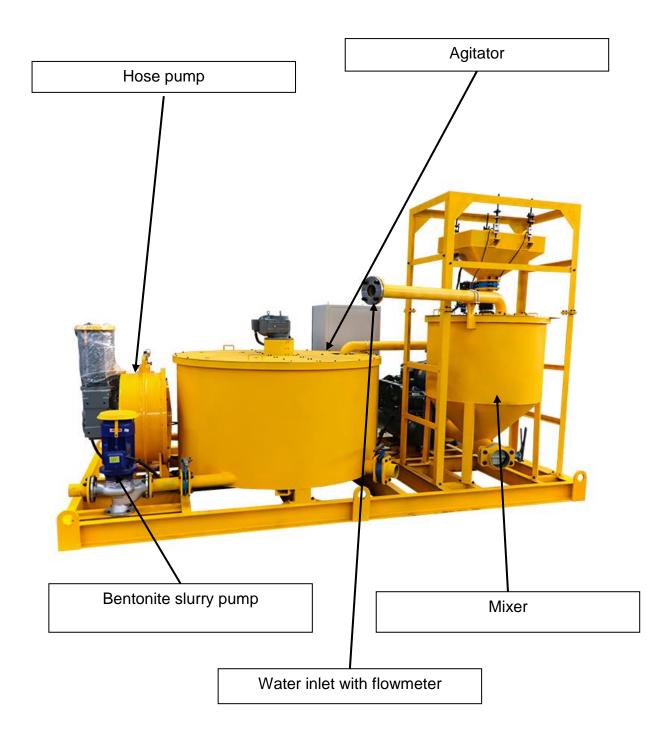

| Pressure           | 1.0MPa                            |
|                                                    | Power              | 7.5Kw                             |
| Air compressor                                     |                    | 2.2Kw                             |
| Power supply                                       |                    | 220V(380V, 415V Multiple choices) |
| Dimension                                          |                    | 4100×2100×2500mm                  |
| Weight                                             |                    | 3200Kg                            |
| We could also customize according to your demands. |                    |                                   |

### **♦** Detail Part





### **♦** Pictures





## Gaode Equipment Co., Ltd.

Add: No.9, Building 14, Yard No.4, Fengqing Road, Jinshui District,

Zhengzhou, Henan China

P.C.: 450000

Tel: +86-371-55951660 Fax: +86-371-63526676

Email: info@gaodetec.com Web: www.gaodetec.com