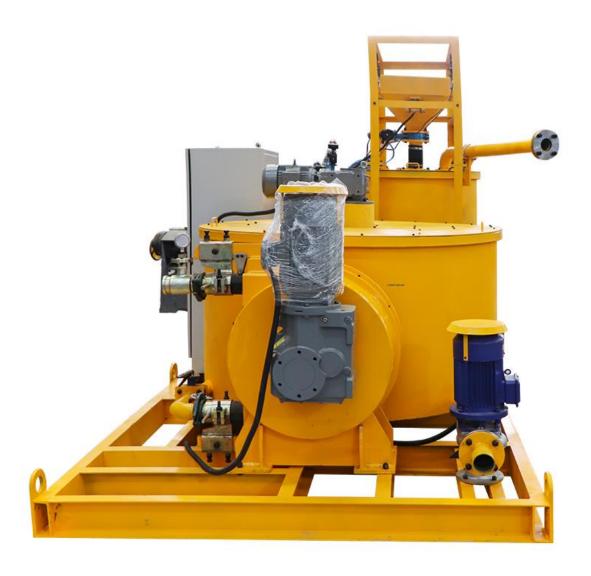

| Pressure           | 1.0MPa                            |
|                                                    | Power              | 7.5Kw                             |
| Air compressor                                     |                    | 2.2Kw                             |
| Power supply                                       |                    | 220V(380V, 415V Multiple choices) |
| Dimension                                          |                    | 4100×2100×2500mm                  |
| Weight                                             |                    | 3200Kg                            |
| We could also customize according to your demands. |                    |                                   |

### **♦** Detail Part





### **♦** Pictures





## Gaode Equipment Co., Ltd.

Add: No.9, Building 14, Yard No.4, Fengqing Road, Jinshui District,

Zhengzhou, Henan China

P.C.: 450000

Tel: +86-371-55951660 Fax: +86-371-63526676

Email: info@gaodetec.com Web: www.gaodetec.com