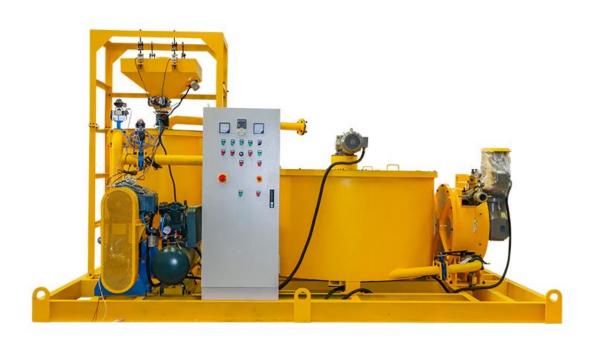

# GGP500/2000/165H-E Grout mixing and pumping system



### **♦** Product Description

GGP500/2000/165H-E Grout mixing and pumping system is a combination of the mixer, agitator and grouting pump in one plant, mainly used to mix cement, bentonite slurry for grout and backfill grout injection in ground and underground construction or TBM tunnel construction, such as highways, railways, water and electricity, construction, mining etc. This grout mixing and pumping system is equipped the automatically batching weight system and PLC control system to automate operations. Compact size and it is easy to operate. It also takes up a small space.

#### **♦** Product Features

- 1. Automatically batching and automatically mixing system.
- 2. High turbulence mixing.
- 3. PLC control system, operation mode can be operated automatically and manually.
- 4.