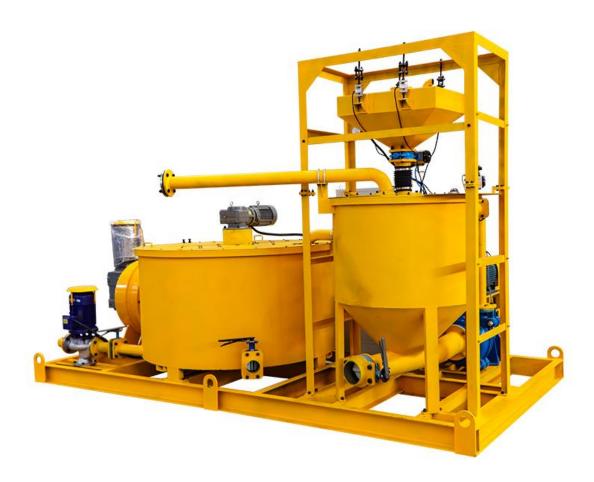

| Pressure           | 1.0MPa                            |
|                                                    | Power              | 7.5Kw                             |
| Air compressor                                     |                    | 2.2Kw                             |
| Power supply                                       |                    | 220V(380V, 415V Multiple choices) |
| Dimension                                          |                    | 4100×2100×2500mm                  |
| Weight                                             |                    | 3200Kg                            |
| We could also customize according to your demands. |                    |                                   |

### **♦** Detail Part





### **♦** Pictures





## Gaode Equipment Co., Ltd.

Add: No.9, Building 14, Yard No.4, Fengqing Road, Jinshui District,

Zhengzhou, Henan China

P.C.: 450000

Tel: +86-371-55951660 Fax: +86-371-63526676

Email: info@gaodetec.com Web: www.gaodetec.com