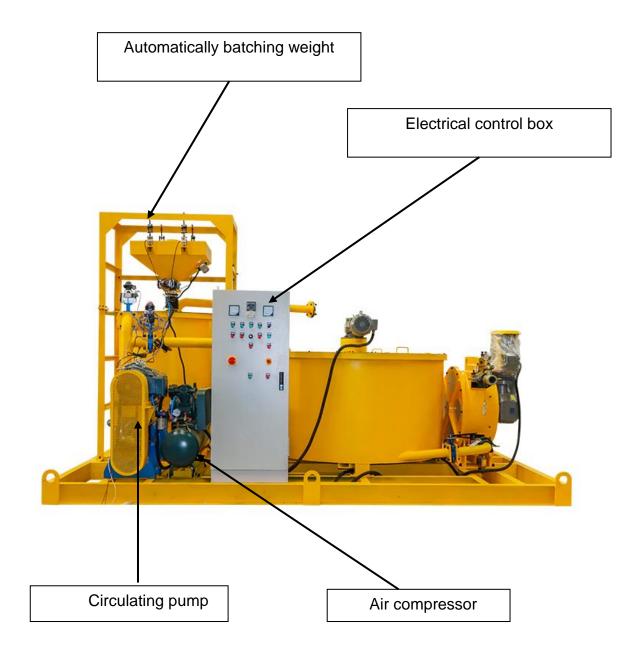

| Pressure           | 1.0MPa                            |
|                                                    | Power              | 7.5Kw                             |
| Air compressor                                     |                    | 2.2Kw                             |
| Power supply                                       |                    | 220V(380V, 415V Multiple choices) |
| Dimension                                          |                    | 4100×2100×2500mm                  |
| Weight                                             |                    | 3200Kg                            |
| We could also customize according to your demands. |                    |                                   |

### **♦** Detail Part





### **♦** Pictures





## Gaode Equipment Co., Ltd.

Add: No.9, Building 14, Yard No.4, Fengqing Road, Jinshui District,

Zhengzhou, Henan China

P.C.: 450000

Tel: +86-371-55951660 Fax: +86-371-63526676

Email: info@gaodetec.com Web: www.gaodetec.com