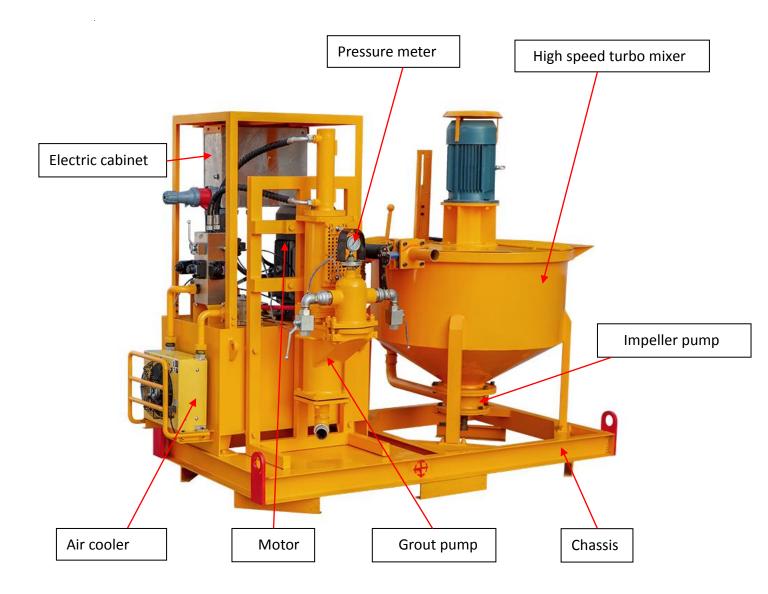

| 400                                     |    |
|               | Speed(rpm)             | 1450                                    |    |
| Grouting pump | Stroke (mm)            | 220                                     |    |
|               | Cylinder diameter (mm) | 120                                     |    |
|               | Flow(L/min)            | 80                                      | 60 |
|               | Pressure(MPa)          | 2.4                                     | 5  |
|               | Power(KW)              | 15                                      |    |
| Dimension     | Dimension(mm)          | 2450×1200×1750                          |    |
|               | Weight(KG)             | 980                                     |    |





# **Main Component**















#### Gaode Equipment Co., Ltd.

Add: No.9, Building 14, Yard No.4, Fengqing Road, Jinshui District, Zhengzhou, Henan China Web: https://www.gaodetec.com Email: info@gaodetec.com Tel: +86-371-55951660