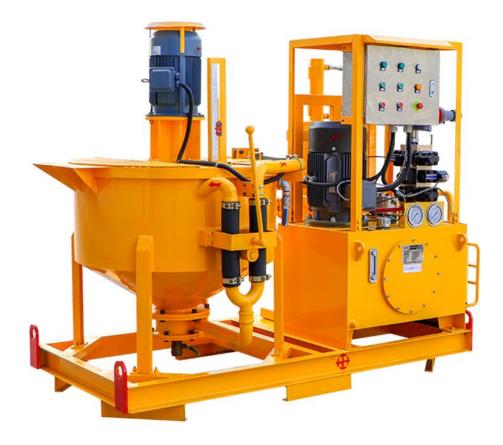

# **GGP400/80PL-E Bentonite injection plant**

#### **Product Description**

GGP400/80PL-E bentonite injection plant is a combination of mixer and grout pump in one base frame. It is mainly used to be made bentonite slurry, cement slurry, etc., in the application highway, railway, hydropower, construction, mining and other ground and underground construction.

High speed vortex mixer ensures mix quickly and evenly. Water, cement or bentonite is quickly mixed into a homogeneous slurry. Then the grout pump injects from the mixer drum. This ensures a continuous mixing and grouting operations. The grouting plant is driven by an electric motor. Grouting pressure and displacement is adjustable. Compact size and it is easy to operate. It also takes up a small space.