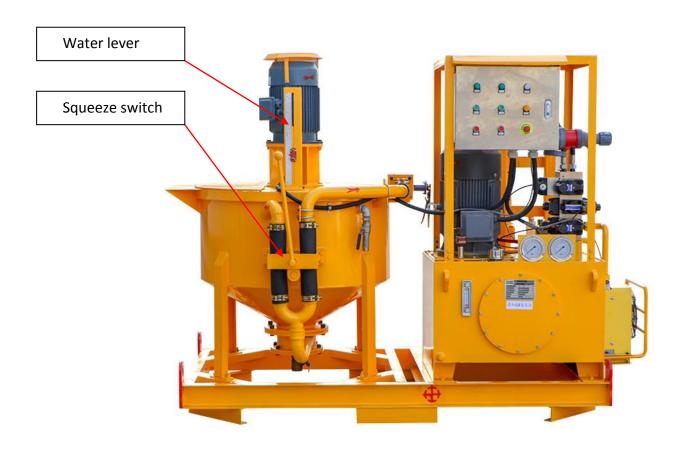

### Main Features of Bentonite Injection Plant:

- Grouting pressure and displacement is adjustable.
- The function switch between mixer and grout pump is realized by using squeeze switch.
- The vertically plunger pump is a universal application for grouting.
- Easy to operate and maintain.
- Up to 5mm particle size.