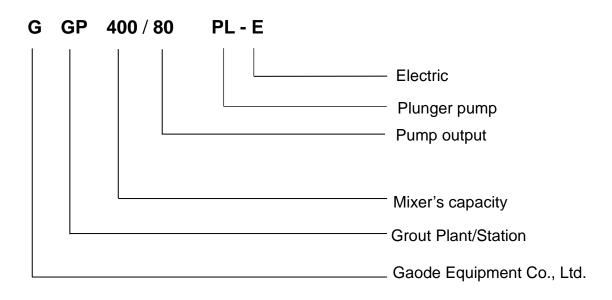

her ground and underground construction.

High speed vortex mixer ensures mix quickly and evenly. Water, cement or bentonite is quickly mixed into a homogeneous slurry. Then the grout pump injects from the mixer drum. This ensures a continuous mixing and grouting operations. The grouting plant is driven by an electric motor. Grouting pressure and displacement is adjustable. Compact size and it is easy to operate. It also takes up a small space.

### Main Features of Bentonite Injection Plant:

- Grouting pressure and displacement is adjustable.
- The function switch between mixer and grout pump is realized by using squeeze switch.
- The vertically plunger pump is a universal application for grouting.
- Easy to operate and maintain.
- Up to 5mm particle size.





### **Model Definition**



# **Specification**

| Name          |                        | Data                                    |    |
|---------------|------------------------|-----------------------------------------|----|
| Туре          |                        | GGP400/80PL-E bentonite injection plant |    |
| Mixer         | Volume(L)              | 400                                     |    |
|               | Speed(rpm)             | 1450                                    |    |
| Grouting pump | Stroke (mm)            | 220                                     |    |
|               | Cylinder diameter (mm) | 120                                     |    |
|               | Flow(L/min)            | 80                                      | 60 |
|               | Pressure(MPa)          | 2.4