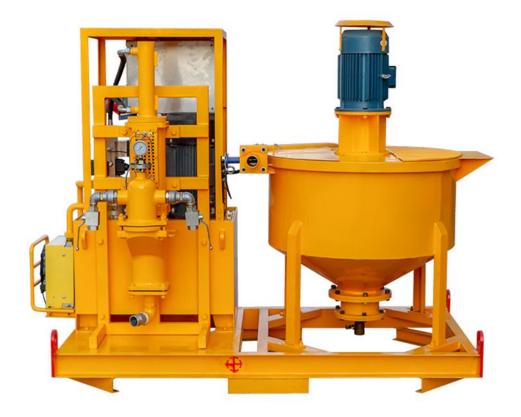

#### **Product Description**

GGP400/80PL-E bentonite injection plant is a combination of mixer and grout pump in one base frame. It is mainly used to be made bentonite slurry, cement slurry, etc., in the application highway, railway, hydropower, construction, mining and other ground and underground construction.

High speed vortex mixer ensures mix quickly and evenly. Water, cement or bentonite is quickly mixed into a homogeneous slurry. Then the grout pump injects from the mixer drum. This ensures a continuous mixing and grouting operations. The grouting plant is driven by an electric motor. Grouting pressure and displacement is adjustable. Compact size and it is easy to operate. It also takes up a small space.