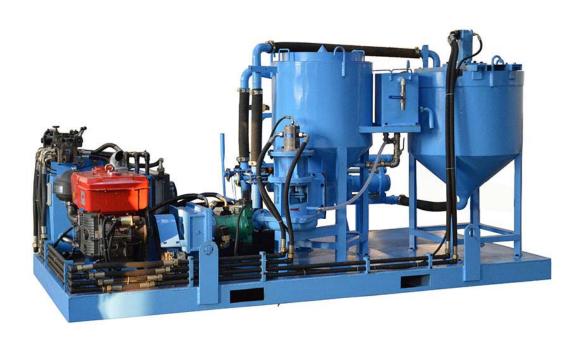

e                    | 250L               |
| Mixer production(w/c ratio=1)   | 4 m3/h             |
| Circulation capacity            | 1200l/min          |
| Suitable W/C Ratio              | 0.5 to 1           |
| Agitator Volume                 | 350L               |
| Agitator Speed                  | 36rpm              |
| Water tank                      | 60L                |
| Grout Pump Type                 | GDH90              |
| Grout pump output(Max.)         | 100L               |
| Grout pump work pressure        | 10MPa              |
| Grout Station Overall dimension | 3300x1650x1500mm   |
| Grout Station Weight            | 1400kgs            |

Note:MAT250/350/60HD is a combination of mixer, agitator and grout pump in one base frame

# Pictures in different angles:









# **Detailed parts**



Version:2014

Copyright©Gaode Equipment Co., Ltd.



### 郑州高德机械设备有限公司

Gaode Equipment Co.,Ltd.

No.9, Building 14, Yard No.4, Fengqing Road, Jinshui District,

Zhengzhou, China

Email: info@gaodetec.com Web: www.gaodetec.com