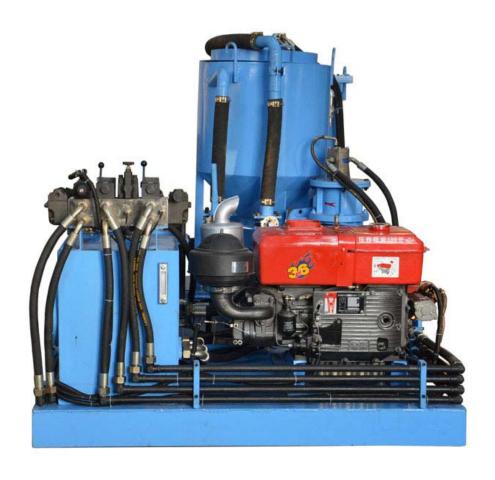

ume                    | 250L               |
| Mixer production(w/c ratio=1)   | 4 m3/h             |
| Circulation capacity            | 1200l/min          |
| Suitable W/C Ratio              | 0.5 to 1           |
| Agitator Volume                 | 350L               |
| Agitator Speed                  | 36rpm              |
| Water tank                      | 60L                |
| Grout Pump Type                 | GDH90              |
| Grout pump output(Max.)         | 100L               |
| Grout pump work pressure        | 10MPa              |
| Grout Station Overall dimension | 3300x1650x1500mm   |
| Grout Station Weight            | 1400kgs            |

Note:MAT250/350/60HD is a combination of mixer, agitator and grout pump in one base frame

# Pictures in different angles:









# **Detailed parts**



Version:2014

Copyright©Gaode Equipment Co., Ltd.



### 郑州高德机械设备有限公司

Gaode Equipment Co.,Ltd.

No.9, Building 14, Yard No.4, Fengqing Road, Jinshui District,

Zhengzhou, China

Email: info@gaodetec.com Web: www.gaodetec.com