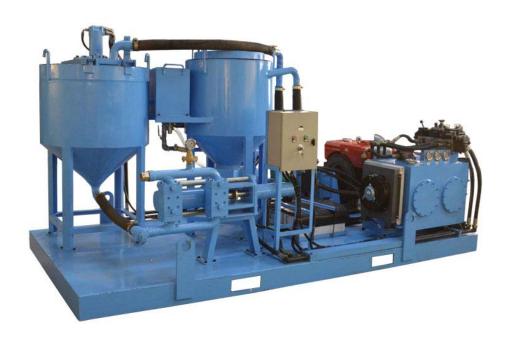

olume                    | 250L               |
| Mixer production(w/c ratio=1)   | 4 m3/h             |
| Circulation capacity            | 1200l/min          |
| Suitable W/C Ratio              | 0.5 to 1           |
| Agitator Volume                 | 350L               |
| Agitator Speed                  | 36rpm              |
| Water tank                      | 60L                |
| Grout Pump Type                 | GDH90              |
| Grout pump output(Max.)         | 100L               |
| Grout pump work pressure        | 10MPa              |
| Grout Station Overall dimension | 3300x1650x1500mm   |
| Grout Station Weight            | 1400kgs            |

Note:MAT250/350/60HD is a combination of mixer, agitator and grout pump in one base frame

# Pictures in different angles:









# **Detailed parts**



Version:2014

Copyright©Gaode Equipment Co., Ltd.



### 郑州高德机械设备有限公司

Gaode Equipment Co.,Ltd.

No.9, Building 14, Yard No.4, Fengqing Road, Jinshui District,

Zhengzhou, China

Email: info@gaodetec.com Web: www.gaodetec.com