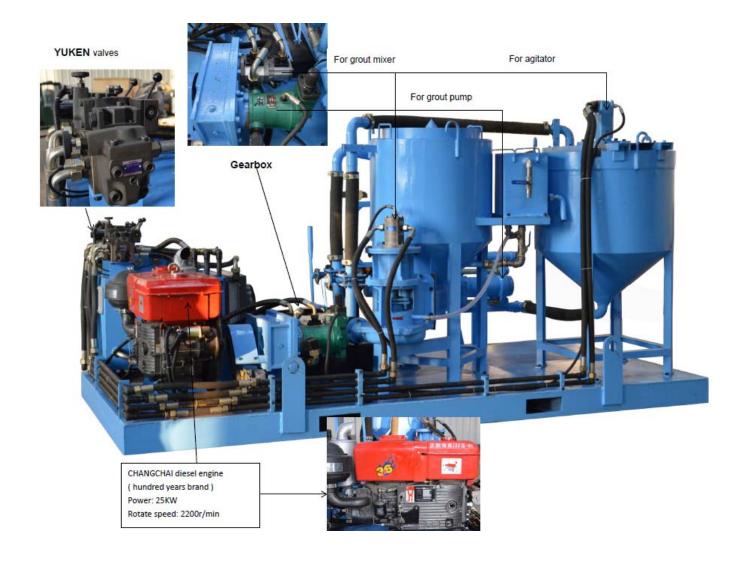

#### **Feature**

- 1. Compact size, It is combination of mixer, agitator and piston grout pump in one base frame:
- 2. Yuken relief valve and directional valve for hydraulic system of grout pump;
- 3. Butterfly valve of mixer and agitator;
- 4. Oil temperature gauge can automatically control cooler fan working in normal temperature range, if temperature is too high, the machine will stop work automatically;
- 5. Operation and maintenance are simple;
- 6. With ISO, CE certificate.

# **Detailed parts**

Version:2014

Copyright©Gaode Equipment Co., Ltd.