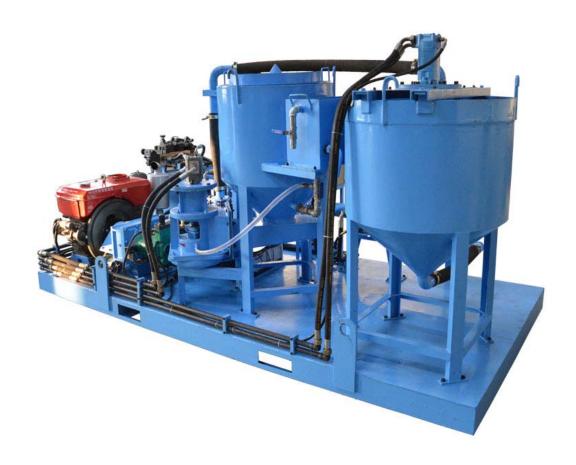

| 250L               |
| Mixer production(w/c ratio=1)   | 4 m3/h             |
| Circulation capacity            | 1200l/min          |
| Suitable W/C Ratio              | 0.5 to 1           |
| Agitator Volume                 | 350L               |
| Agitator Speed                  | 36rpm              |
| Water tank                      | 60L                |
| Grout Pump Type                 | GDH90              |
| Grout pump output(Max.)         | 100L               |
| Grout pump work pressure        | 10MPa              |
| Grout Station Overall dimension | 3300x1650x1500mm   |
| Grout Station Weight            | 1400kgs            |

Note:MAT250/350/60HD is a combination of mixer, agitator and grout pump in one base frame

# Pictures in different angles:









# **Detailed parts**



Version:2014

Copyright©Gaode Equipment Co., Ltd.



### 郑州高德机械设备有限公司

Gaode Equipment Co.,Ltd.

No.9, Building 14, Yard No.4, Fengqing Road, Jinshui District,

Zhengzhou, China

Email: info@gaodetec.com Web: www.gaodetec.com