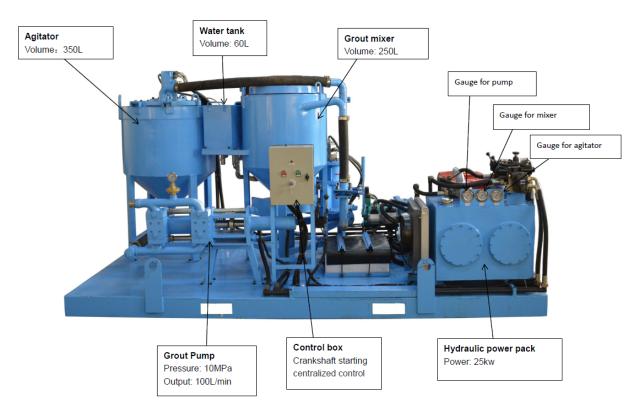

### Technical data

| Description                     | Data               |
|---------------------------------|--------------------|
| Grout Station type              | GGP250/350/100PI-D |
| Mixer Volume                    | 250L               |
| Mixer production(w/c ratio=1)   | 4 m3/h             |
| Circulation capacity            | 1200l/min          |
| Suitable W/C Ratio              | 0.5 to 1           |
| Agitator Volume                 | 350L               |
| Agitator Speed                  | 36rpm              |
| Water tank                      | 60L                |
| Grout Pump Type                 | GDH90              |
| Grout pump output(Max.)         | 100L               |
| Grout pump work pressure        | 10MPa              |
| Grout Station Overall dimension | 3300x1650x1500mm   |
| Grout Station Weight            | 1400kgs            |

# Pictures in different angles: