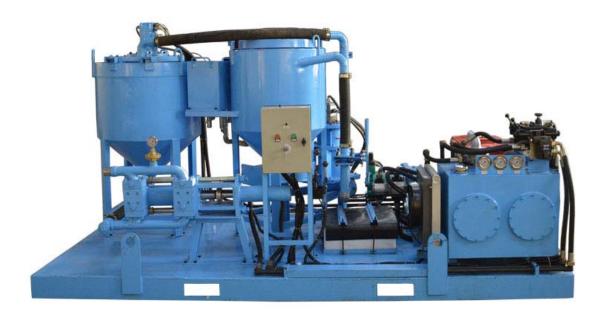

ic driven combination of mixer, agitator and grout pump, it is specially design for continuous cement mixing and grouting in ground/underground engineering. It can fast mix water, cement and additive, then the mixed slurry can be stored into a 300 liters agitator, thus the mixing work can continuously be done.

#### **Feature**

- 1. Compact size, It is combination of mixer, agitator and piston grout pump in one base frame:
- 2. Yuken relief valve and directional valve for hydraulic system of grout pump;
- 3. Butterfly valve of mixer and agitator;
- 4. Oil temperature gauge can automatically control cooler fan working in normal temperature range, if temperature is too high, the machine will stop work automatically;
- 5. Operation and maintenance are simple;
- 6. With ISO, CE certificate.



## GAODE EQUIPMENT CO., LTD. PRODUCT E-CATALOG

### Technical data

| Description                     | Data               |
|---------------------------------|--------------------|
| Grout Station type              | GGP250/350/100PI-D |
| Mixer Volume                    | 250L               |
| Mixer production(w/c ratio=1)   | 4 m3/h             |
| Circulation capacity            | 1200l/min          |
| Suitable W/C Ratio              | 0.5 to 1           |
| Agitator Volume                 | 350L               |
| Agitator Speed                  | 36rpm              |
| Water tank                      | 60L                |
| Grout Pump Type                 | GDH90              |
| Grout pump output(Max.)         | 100L               |
| Grout pump work pressure        | 10MPa