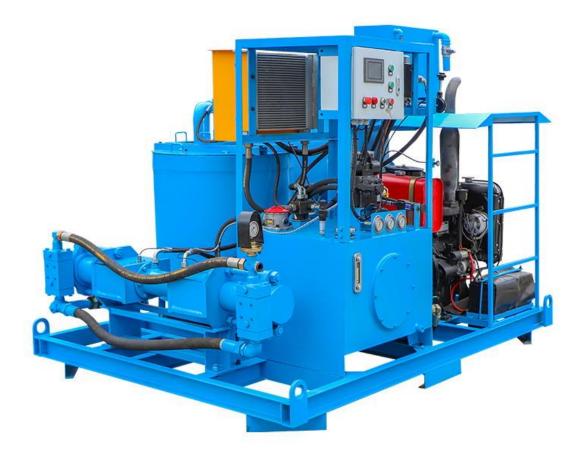

### **Product Description**

GGP250/350/100DPI-D Bentonite grout mixing plant is an updated machine, based on the existing grouting station, as well as, is a combination of mixer, agitator and grout pump in one base frame. It is mainly used to be made bentonite slurry, cement slurry, etc., in the application highway, railway, hydropower, construction, mining and other ground and underground construction.

High-Speed, High-Shear Colloidal Mixer cause a vortex flow to ensure mix quickly and evenly. Water, cement or bentonite is quickly mixed into a homogeneous slurry. Then the mixed slurry was delivered to the agitator. Grout pump injects from the mixing drum (storage tank). This ensures a continuous mixing and grouting operations. The grouting plant is hydraulic drive with electric motor. Grouting pressure and displacement is adjustable. Compact size and it is easy to operate. It also takes up a small space.

#### **Main Features**

- Diesel and full hydraulic driven.
- PLC and HMI control.
- Mixer and agitator switch is a squeeze handle that is easy to operate and reliable.
- Double cylinders piston pump to ensure the continuous slurry flowing (small pulse) and not easily leaking compared with the double acting piston pump.
- Grouting pressure and output are step-less adjustable.
- Over hydraulic oil temperature protection.
- With function of record and display grouting pump reciprocating times by a counter.
- Solid State Relay.