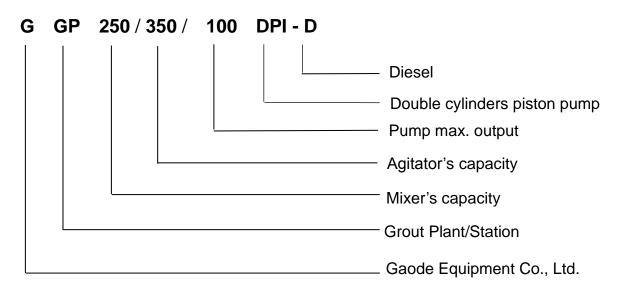

s ensures a continuous mixing and grouting operations. The grouting plant is hydraulic drive with electric motor. Grouting pressure and displacement is adjustable. Compact size and it is easy to operate. It also takes up a small space.

#### **Main Features**

- Diesel and full hydraulic driven.
- PLC and HMI control.
- Mixer and agitator switch is a squeeze handle that is easy to operate and reliable.
- Double cylinders piston pump to ensure the continuous slurry flowing (small pulse) and not easily leaking compared with the double acting piston pump.
- Grouting pressure and output are step-less adjustable.
- Over hydraulic oil temperature protection.
- With function of record and display grouting pump reciprocating times by a counter.
- Solid State Relay.





#### **Model Definition**



## **Specification**

| Name          |               | Data                               |
|---------------|---------------|------------------------------------|
| Туре          |               | GGP250/350/100DPI-D Grout Station  |
| Diesel engine |               | 25Kw@2200r/min                     |
| Mixer         | Volume        | 250L                               |
|               | Speed         | 1500rpm                            |
| Agitator      | Volume        | 350L                               |
|               | Speed         | 36rpm                              |
| Grouting pump | Туре          | Hydraulic Two Cylinder Piston Pump |
|               | Pump pressure | 0-100bar                           |
|               | Pump output   | 0-100L/min