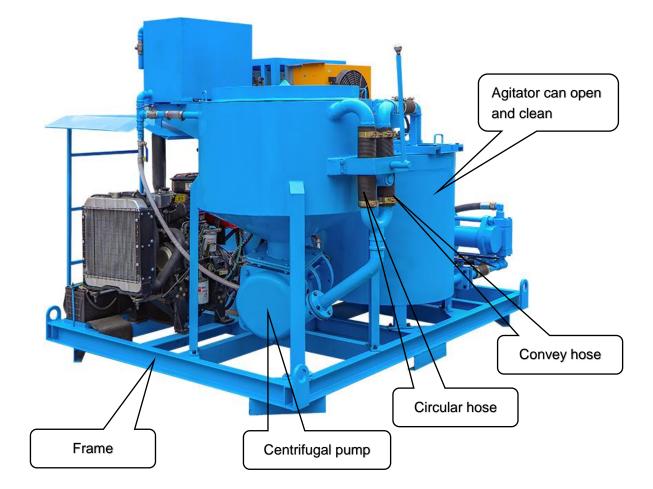

#### **Main Features**

- Diesel and full hydraulic driven.
- PLC and HMI control.
- Mixer and agitator switch is a squeeze handle that is easy to operate and reliable.
- Double cylinders piston pump to ensure the continuous slurry flowing (small pulse) and not easily leaking compared with the double acting piston pump.
- Grouting pressure and output are step-less adjustable.
- Over hydraulic oil temperature protection.
- With function of record and display grouting pump reciprocating times by a counter.
- Solid State Relay.

## Main component

PLC and HMI (Human Machine Interaction) control