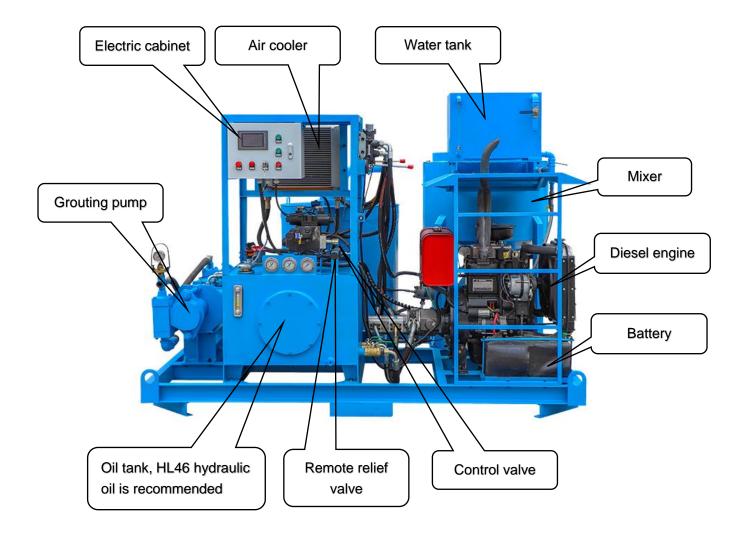

## Main component

PLC and HMI (Human Machine Interaction) control

High-Speed, High-Shear Colloidal Mixer cause a vortex flow to ensure mix quickly and evenly. Water, cement or bentonite is quickly mixed into a homogeneous slurry. Then the mixed slurry was delivered to the agitator. Grout pump injects from the mixing drum (storage tank). This ensures a continuous mixing and grouting operations. The grouting plant is hydraulic drive with electric motor. Grouting pressure and displacement is adjustable. Compact size and it is easy to operate. It also takes up a small space.

#### **Main Features**

- Diesel and full hydraulic driven.
- PLC and HMI control.
- Mixer and agitator switch is a squeeze handle that is easy to operate and reliable.
- Double cylinders piston pump to ensure the continuous slurry flowing (small pulse) and not easily leaking compared with the double acting piston pump.
- Grouting pressure and output are step-less adjustable.
- Over hydraulic oil temperature protection.
- With function of record and display grouting pump reciprocating times by a counter.
- Solid State Relay.