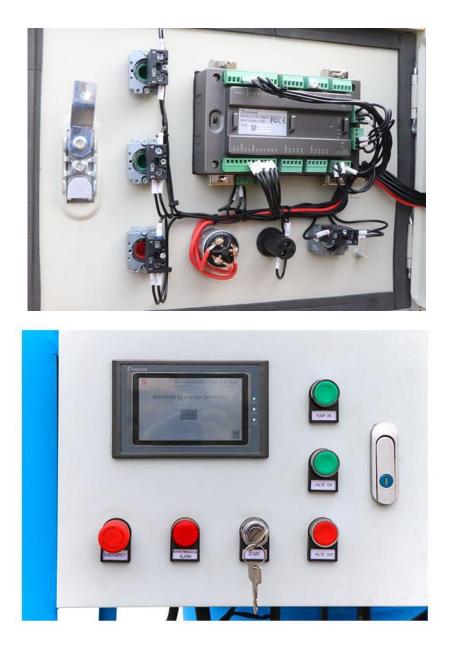

| GGP250/350/100DPI-D Grout Station  |
| Diesel engine |               | 25Kw@2200r/min                     |
| Mixer         | Volume        | 250L                               |
|               | Speed         | 1500rpm                            |
| Agitator      | Volume        | 350L                               |
|               | Speed         | 36rpm                              |
| Grouting pump | Туре          | Hydraulic Two Cylinder Piston Pump |
|               | Pump pressure | 0-100bar                           |
|               | Pump output   | 0-100L/min                         |
| Dimension     | Dimension     | 2500×2200×1820mm                   |
|               | Weight        | 1550kg                             |





## Main component





















PLC and HMI (Human Machine Interaction) control

#### Gaode Equipment Co., Ltd.

Add: No.9, Building 14, Yard No.4, Fengqing Road, Jinshui District, Zhengzhou, Henan China Web: https://www.gaodetec.com Email: info@gaodetec.com Tel: +86-371-55951660