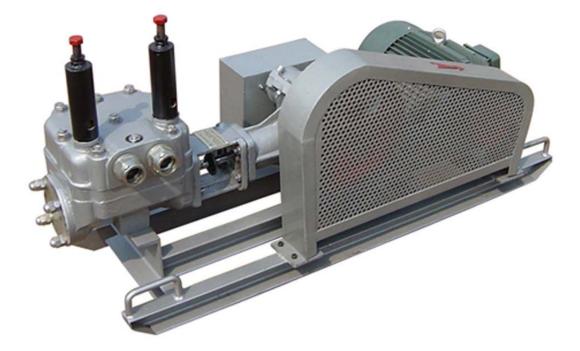

# GDM60/40 Medium-Pressure Dual- slurry Grouting Pump

Our grouting pumps provide widely range grouting pressure selection as well as the dependability and durability required on your job site. The grouting pumps are ideal for grouting-process in underground and civil applications.

## Features:

- 1. Dual-slurry grouting pump
- 2. Single piston with double-acting
- 3. Gear reducer
- 4. Ball valve
- 5. Compact size
- 6. Iron-casting pump house

### Technical data:

| Specification:                                                        |                              |
|-----------------------------------------------------------------------|------------------------------|
| Rated Output                                                          | 60L/min                      |
| Rated Pressure                                                        | 4MPa(40bar/580psi)           |
| Cylinder Dia.                                                         | 75mm                         |
| Piston Stroke                                                         | 85mm                         |
| Stroke/Minute                                                         | 85/min                       |
| Inlet diameter                                                        | 38mm                         |
| Outlet diameter                                                       | 32mm                         |
| Power unit                                                            | 5.5KW(Electric) 10hp(Diesel) |
| Transmission                                                          | V-belt+gearbox               |
| Chassis                                                               | Skid                         |
| Weight                                                                | 210kg                        |
| Overall                                                               | 1280x485x645mm               |
| Dimensions                                                            |                              |
| Note: Single or Double Passageway are optional; Chassis: Skid or Tyre |                              |

### CE AND ISO9001-2008

Version: Aug.2012

Copyright@Gaode Equiment Co., Ltd.

Pump Picture: