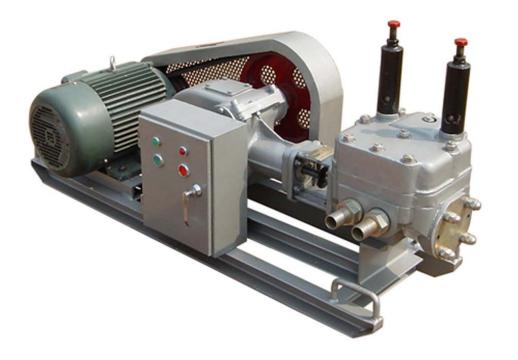

# GDM60/40 Medium-Pressure Dual- slurry Grouting Pump

Our grouting pumps provide widely range grouting pressure selection as well as the dependability and durability required on your job site. The grouting pumps are ideal for grouting-process in underground and civil applications.

## Features:

- 1. Dual-slurry grouting pump
- 2. Single piston with double-acting
- 3. Gear reducer
- 4. Ball valve
- 5. Compact size
- 6. Iron-casting pump house

### Technical data:

| Specification:                                                        |                              |
|-----------------------------------------------------------------------|------------------------------|
| Rated Output                                                          | 60L/min                      |
| Rated Pressure                                                        | 4MPa(40bar/580psi)           |
| Cylinder Dia.                                                         | 75mm                         |
| Piston Stroke                                                         | 85mm                         |
| Stroke/Minute                                                         | 85/min                       |
| Inlet diameter                                                        | 38mm                         |
| Outlet diameter                                                       | 32mm                         |
| Power unit                                                            | 5.5KW(Electric) 10hp(Diesel) |
| Transmission                                                          | V-belt+gearbox               |
| Chassis                                                               | Skid                         |
| Weight                                                                | 210kg                        |
| Overall                                                               | 1280x485x645mm               |
| Dimensions                                                            |                              |
| Note: Single or Double Passageway are optional; Chassis: Skid or Tyre |                              |

### CE AND ISO9001-2008

Version: Aug.2012

Copyright@Gaode Equiment Co., Ltd.

Pump Picture: