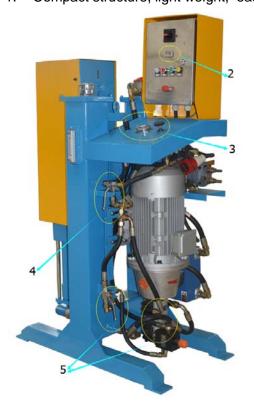

### **Features**

1. Compact structure, light weight, easy operate, low maintenance cost;

We also could according to your demands to customize

地址 ADD: 郑州市金水区丰庆路 4 号院 14 号楼 9 号 邮编 P.C.:450053

No.9, Building 14, Yard No.4, Fengqing Road, Jinshui District, Zhengzhou, Henan China

网站(Web):www.gaodetec.com E-Mail:info@gaodetec.com

电话TEL::+86-371-55951660

- 2. With digital display counter: it can display at any time, and can accumulate work times;
- 3. Flow and pressure can be adjusted step-less;

4. Equipped with emergency unloading valve: in case of an emergency, it can be load-off instantly;

地址 ADD: 郑州市金水区丰庆路 4 号院 14 号楼 9 号 邮编 P.C.:450053

No.9, Building 14, Yard No.4, Fengqing Road, Jinshui District, Zhengzhou, Henan China

网站(Web):www.gaodetec.com E-Mail:info@gaodetec.com

电话TEL::+86-371-55951660

5. In low pressure, it will be flow-converging of two pumps; In high pressure, there is only one pump work. Low pressure and large flow, high pressure and low output;

- 6. With full-hydraulic shaft device, stable and reliable operation;
- 7. Cooling type: water-cooling and air cooling; Suitable for hot and cold areas.