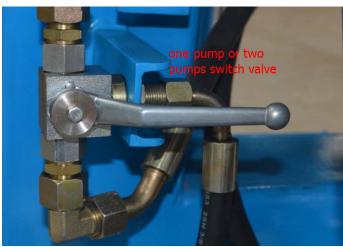

网站(Web):www.gaodetec.com E-Mail:info@gaodetec.com

电话TEL::+86-371-55951660

5. In low pressure, it will be flow-converging of two pumps; In high pressure, there is only one pump work. Low pressure and large flow, high pressure and low output;