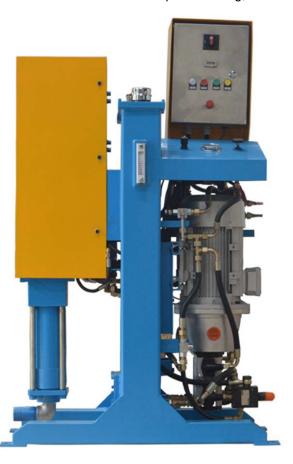

#### **Description**

The GDH 75/100 high pressure vertical grouting pump is designed and made for permeation grouting, compaction grouting, backfilling grouting, curtain grouting, high pressure split grouting etc, grouting methods.

### **Specification**

| Item                                  | GDH75/100 PI-E grout pump |
|---------------------------------------|---------------------------|
| Piston diameter                       | 100mm                     |
| Piston stroke                         | 150mm                     |
| Adjustable pressure ( low pressure)   | 0-50Bar/725psi            |
| Adjustable flow rate( low pressure)   | 0-75L/min                 |
| Adjustable pressure ( high pressure)  | 0-100Bar1450psi           |
| Adjustable flow rate ( high pressure) | 0-40L/min                 |
| Discharge pipe size:                  | M27x2                     |
| Inlet pipe size:                      | G2"                       |
| Power Unit                            | 7.5kW                     |
| Chassis                               | Skid                      |
| Weight                                | 390Kg                     |
| Overall Dimension                     | 1040x550x1650mm           |
| Note: Chassis: Skid or Tyre           |                           |