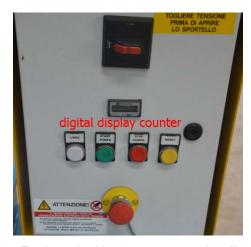

网站(Web):www.gaodetec.com E-Mail:info@gaodetec.com

电话TEL::+86-371-55951660

- 2. With digital display counter: it can display at any time, and can accumulate work times;
- 3. Flow and pressure can be adjusted step-less;