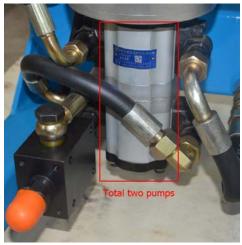

网站(Web):www.gaodetec.com E-Mail:info@gaodetec.com

电话TEL::+86-371-55951660

5. In low pressure, it will be flow-converging of two pumps; In high pressure, there is only one pump work. Low pressure and large flow, high pressure and low output;