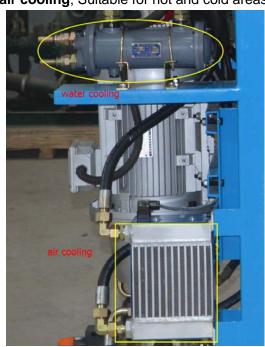

- 6. With full-hydraulic shaft device, stable and reliable operation;
- 7. Cooling type: water-cooling and air cooling; Suitable for hot and cold areas.