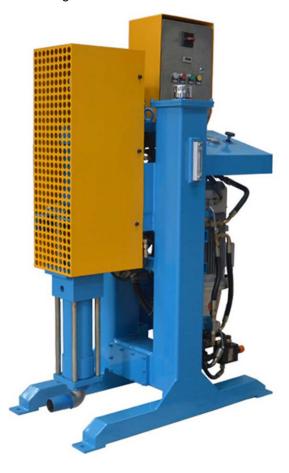

#### **Description**

The GDH 75/100 high pressure vertical grouting pump is designed and made for permeation grouting, compaction grouting, backfilling grouting, curtain grouting, high pressure split grouting etc, grouting methods.

### **Specification**

| Item                                  | GDH75/100 PI-E grout pump |
|---------------------------------------|---------------------------|
| Piston diameter                       | 100mm                     |
| Piston stroke                         | 150mm                     |
| Adjustable pressure ( low pressure)   | 0-50Bar/725psi            |
| Adjustable flow rate( low pressure)   | 0-75L/min                 |
| Adjustable pressure ( high pressure)  | 0-100Bar1450psi           |
| Adjustable flow rate ( high pressure) | 0-40L/min                 |
| Discharge pipe size:                  | M27x2                     |
| Inlet pipe size:                      | G2"                       |
| Power Unit                            | 7.5kW                     |
| Chassis                               | Skid                      |
| Weight                                | 390Kg                     |
| Overall Dimension                     | 1040x550x1650mm           |
| Note: Chassis: Skid or Tyre           |                           |