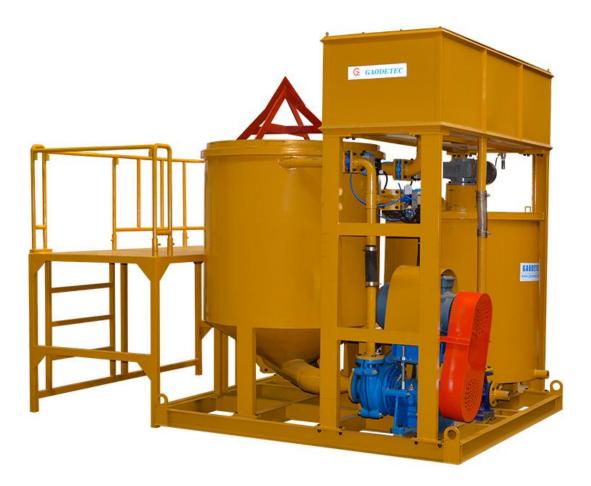

#### GMA1500-1200-E Turbo Mixer/Agitator

GMA1500-1200E Turbo Mixer/Agitator is combination consist of a steel sheet cylindrical mixer tank heavy-duty slurry pump and agitator tank, set-up on a strong base frame. This product is equipped with an automatic control system that can automatically control the operation of the equipment. The slurry is mixed through a high speed vortex produced by a special pump which, after sucking the material from the bottom of the mixer tank, sends it back tangentially into the same tank in order to get highest possible efficiency. By this process it is possible to obtain homogeneous colloidal and high quality mixtures within a very short period of time.

After mixing, the mixtures are pumped into the agitator tank with slow speed mixing paddles by the above same pump.

When all the mixture in the mixing tank is pumped out, press the discharge completion button to start the next cycle of pulping.