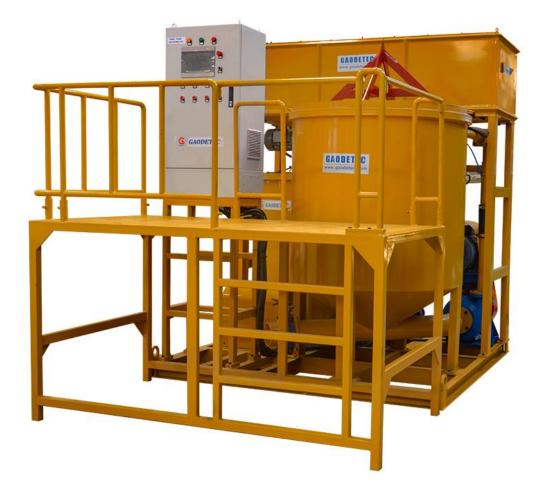

#### GMA1500-1200-E Turbo Mixer/Agitator

GMA1500-1200E Turbo Mixer/Agitator is combination consist of a steel sheet cylindrical mixer tank heavy-duty slurry pump and agitator tank, set-up on a strong base frame. This product is equipped with an automatic control system that can automatically control the operation of the equipment. The slurry is mixed through a high speed vortex produced by a special pump which, after sucking the material from the bottom of the mixer tank, sends it back tangentially into the same tank in order to get highest possible efficiency. By this process it is possible to obtain homogeneous colloidal and high quality mixtures within a very short period of time.

After mixing, the mixtures are pumped into the agitator tank with slow speed mixing paddles by the above same pump.

When all the mixture in the mixing tank is pumped out, press the discharge completion button to start the next cycle of pulping.