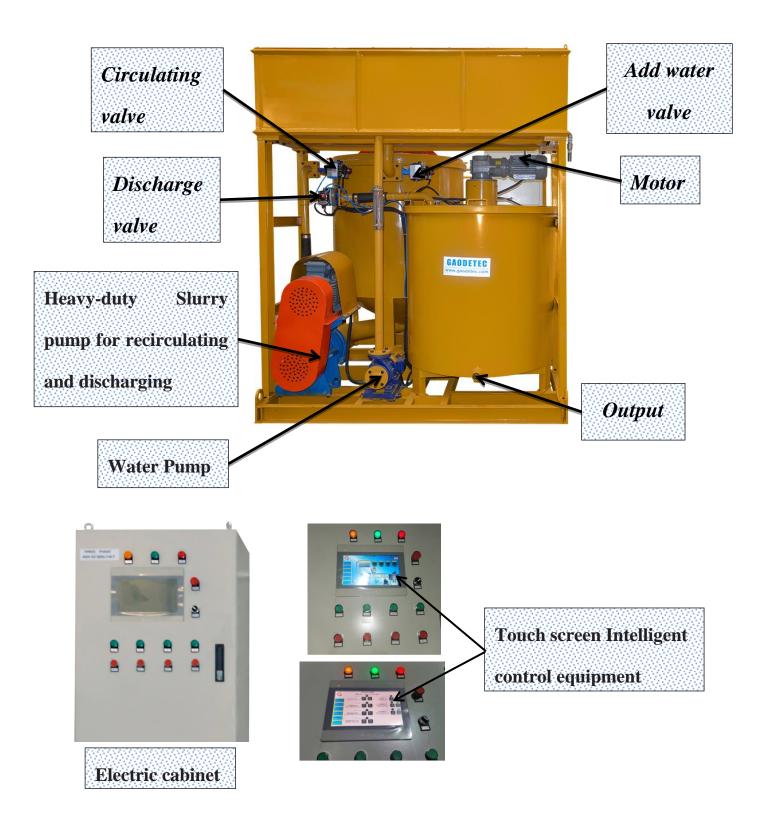

#### GMA1500-1200-E Turbo Mixer/Agitator

GMA1500-1200E Turbo Mixer/Agitator is combination consist of a steel sheet cylindrical mixer tank heavy-duty slurry pump and agitator tank, set-up on a strong base frame. This product is equipped with an automatic control system that can automatically control the operation of the equipment. The slurry is mixed through a high speed vortex produced by a special pump which, after sucking the material from the bottom of the mixer tank, sends it back tangentially into the same tank in order to get highest possible efficiency. By this process it is possible to obtain homogeneous colloidal and high quality mixtures within a very short period of time.

After mixing, the mixtures are pumped into the agitator tank with slow speed mixing paddles by the above same pump.

When all the mixture in the mixing tank is pumped out, press the discharge completion button to start the next cycle of pulping.

#### Main Features:

- Automatic control, simple operation, saving labor, great reliability;
- High speed mixing and high efficiency to achieve continuous mixing;
- Simple structure, easy assemble;
- Less spare parts, low maintenance;