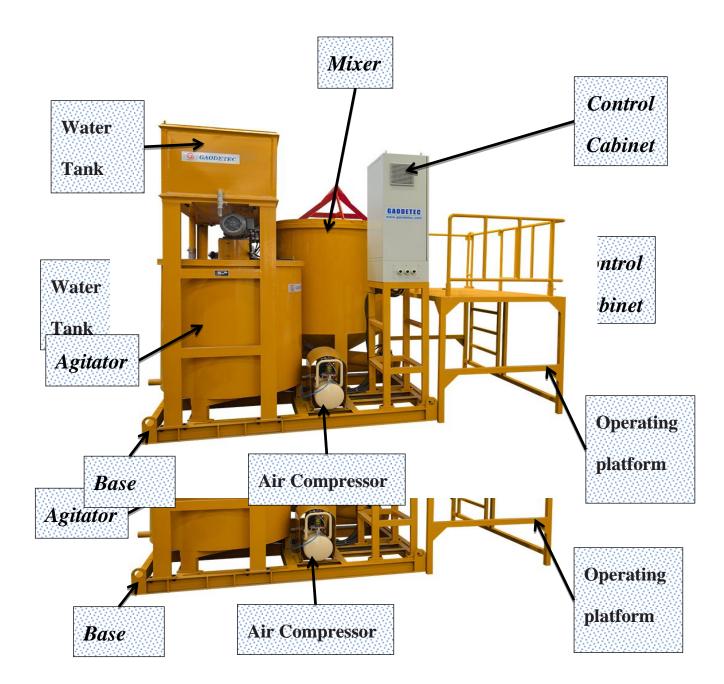

#### GMA1500-1200-E Turbo Mixer/Agitator

GMA1500-1200E Turbo Mixer/Agitator is combination consist of a steel sheet cylindrical mixer tank heavy-duty slurry pump and agitator tank, set-up on a strong base frame. This product is equipped with an automatic control system that can automatically control the operation of the equipment. The slurry is mixed through a high speed vortex produced by a special pump which, after sucking the material from the bottom of the mixer tank, sends it back tangentially into the same tank in order to get highest possible efficiency. By this process it is possible to obtain homogeneous colloidal and high quality mixtures within a very short period of time.

After mixing, the mixtures are pumped into the agitator tank with slow speed mixing paddles by the above same pump.

When all the mixture in the mixing tank is pumped out, press the discharge completion button to start the next cycle of pulping.

#### Main Features:

- Automatic control, simple operation, saving labor, great reliability;
- High speed mixing and high efficiency to achieve continuous mixing;
- Simple structure, easy assemble;
- Less spare parts, low maintenance;