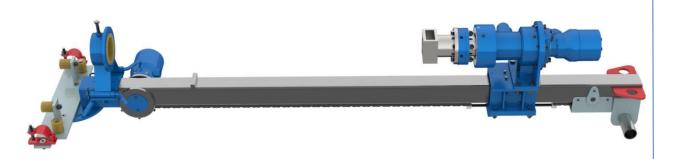

# **GPD100H Portable Chain Feeds Drilling Machine**

## **Description**

GPD100H is portable hydraulic chain feed drilling machine, ideal for all handy drilling work; It can be used with down-the-hole hammer and drill hammer as well as for core drilling. Designed for easy mounting on any type of scaffolding and suitable for wall work. Very light and handy.