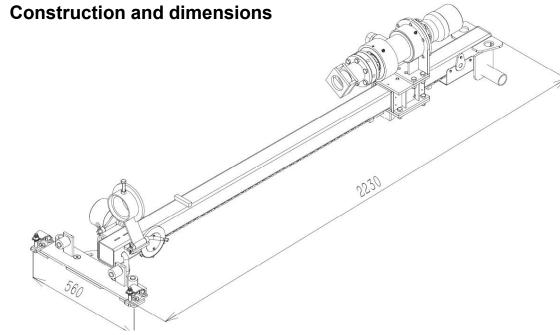

#### **Technical Data**

| Model                   | GPD100H                   |
|-------------------------|---------------------------|
| Hole Diameter           | 80~120mm                  |
| Hole Depth              | 30m                       |
| Feed Force              | 12KN                      |
| Rotate Speed            | 90~120rpm                 |
| Torque                  | 1000NM                    |
| Air Pressure            | 0.5~0.7Mpa                |
| Air consumption         | 7~8m3/min                 |
| Single feeding distance | 1m                        |
| Drilling Direction      | Any Angle                 |
| Weight                  | 86Kg (Only drill machine) |
| Dimension               | 2230x560x415mm            |