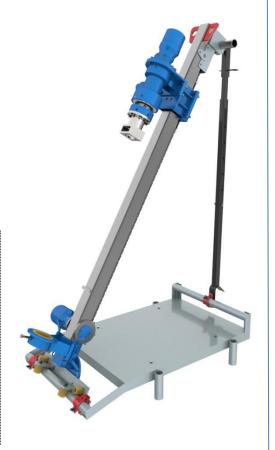

# **GPD100H Portable Chain Feeds Drilling Machine**

## **Description**

GPD100H is portable hydraulic chain feed drilling machine, ideal for all handy drilling work; It can be used with down-the-hole hammer and drill hammer as well as for core drilling. Designed for easy mounting on any type of scaffolding and suitable for wall work. Very light and handy.

## Super portable, super lightweight