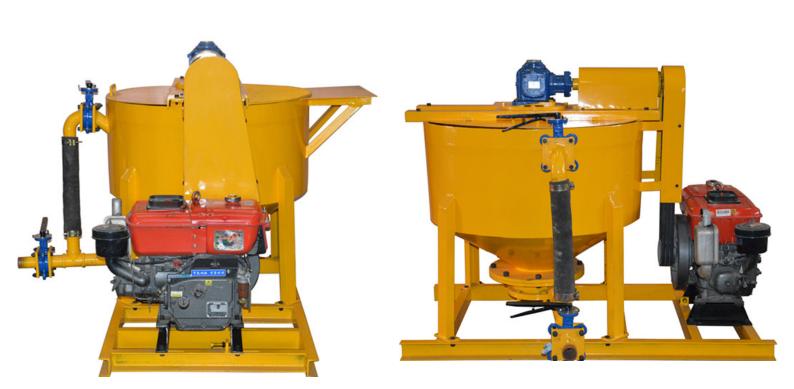

## GM400D high speed grout mixer/agitator

## **Description**

GM400D grout mixer is a high speed&high-efficiency grout mixer. It could be used as a high speed mixer and agitator. The unit will rapidly and efficiently mix various types of grout which can include cement, bentonite and sand. It is specially designed for cement mixing and grouting in ground/underground engineering. We also can design the mixer with agitator separately, to make the mixing work continuously.

## Feature:

- 1. High speed mixing
- 2. High-efficiency(3min.)
- 3. Simple structure, lightweight, easy maintenance.
- 4. No wearing parts.
- 5. Diesel engine drive.