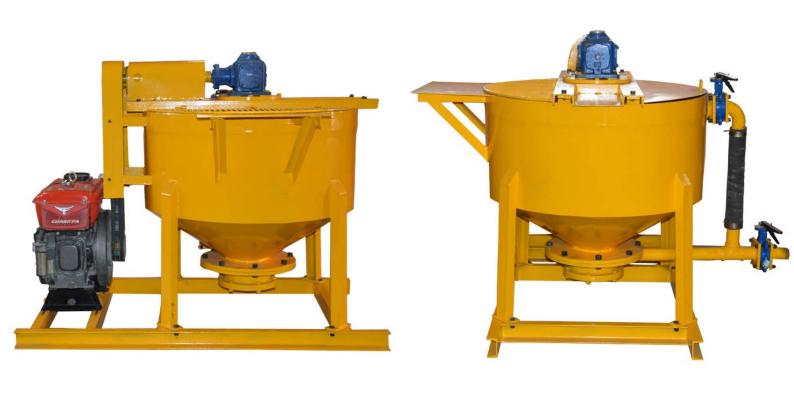

## GM400D high speed grout mixer/agitator

## **Description**

GM400D grout mixer is a high speed&high-efficiency grout mixer. It could be used as a high speed mixer and agitator. The unit will rapidly and efficiently mix various types of grout which can include cement, bentonite and sand. It is specially designed for cement mixing and grouting in ground/underground engineering. We also can design the mixer with agitator separately, to make the mixing work continuously.

## Feature:

- 1. High speed mixing
- 2. High-efficiency(3min.)
- 3. Simple structure, lightweight, easy maintenance.
- 4. No wearing parts.
- 5. Diesel engine drive.