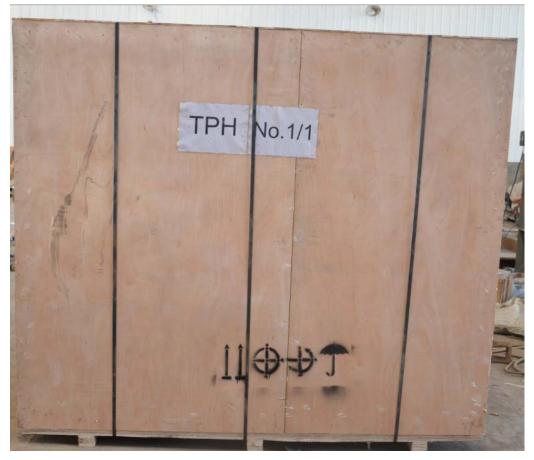

each revolution of the rotor, enabling a precise measurement of the volume of fluid pumped through the tube.



| Туре             | GH100-1050B              |
|------------------|--------------------------|
| Max. ouput       | 54m3/h                   |
| Rotation         | 38 RPM                   |
| Squeeze hose ID  | 100mm                    |
| Working pressure | 13bar                    |
| Voltage          | 3 phase, 380V, 50HZ IP55 |
| Power            | 37 KW                    |

### The technical data of GH100-1050B peristaltic pump:

**The pictures of GH100-1050B peristaltic pump:** Overview





For the steel couplings and SEW gearbox, if need, we could according your demands to design the couplings with stainless and use SEW gearbox



### Accessories parts



## Package



## Communication with BAUER's engineer:



#### Feedback:

发件人: david 发送时间: 2015 年 3 月 30 日(星期一) 23:07 收件人: sibyl <sibyl@gaodetec.com>, 抄 送: harvey <harvey@gaodetec.com> 主 题: RE: 答复: 答复: RFQ

Dear Sibyl,

I hope you are doing well. We have recived the pumps, and I must say we are extremely impressed with the quality. they look amazing, we have yet to install them because we are trying to figure out a way to iubricate them automatically. Has your company had any luck with this yet?

Thank you Regards

#### 郑州高德机械设备有限公司

Gaode Equipment Co.,Ltd.

Add: No.9, Building 14, Yard No.4, Fengqing Road, Jinshui District, Zhengzhou, Henan China P.C. 450000 Tel: +86-371-55951210 Fax: +86-37163526676 Email: info@gaodetec.com lena@gaodetec.com Web: www.gaodetec.com www.grout-pumps.com