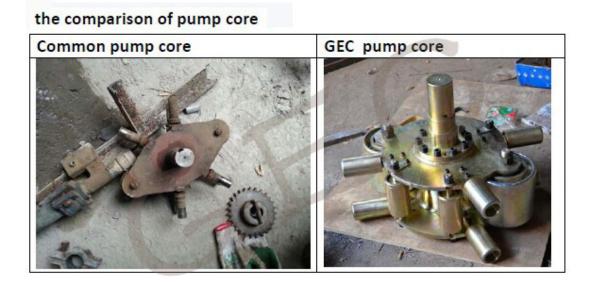

ith a constant rate of displacement for each revolution of the rotor, enabling a precise measurement of the volume of fluid pumped through the tube.



| Туре             | GH100-1050B              |
|------------------|--------------------------|
| Max. ouput       | 54m3/h                   |
| Rotation         | 38 RPM                   |
| Squeeze hose ID  | 100mm                    |
| Working pressure | 13bar                    |
| Voltage          | 3 phase, 380V, 50HZ IP55 |
| Power            | 37 KW                    |

### The technical data of GH100-1050B peristaltic pump:

**The pictures of GH100-1050B peristaltic pump:** Overview





For the steel couplings and SEW gearbox, if need, we could according your demands to design the couplings with stainless and use SEW gearbox



### Accessories parts



## Package



## Communication with BAUER's engineer:



#### Feedback:

发件人: david 发送时间: 2015 年 3 月 30 日(星期一) 23:07 收件人: sibyl <sibyl@gaodetec.com>, 抄 送: harvey <harvey@gaodetec.com> 主 题: RE: 答复: 答复: RFQ

Dear Sibyl,

I hope you are doing well. We have recived the pumps, and I must say we are extremely impressed with the quality. they look amazing, we have yet to install them because we are trying to figure out a way to iubricate them automatically. Has your company had any luck with this yet?

Thank you Regards

#### 郑州高德机械设备有限公司

Gaode Equipment Co.,Ltd.

Add: No.9, Building 14, Yard No.4, Fengqing Road, Jinshui District, Zhengzhou, Henan China P.C. 450000 Tel: +86-371-55951210 Fax: +86-37163526676 Email: info@gaodetec.com lena@gaodetec.com Web: www.gaodetec.c