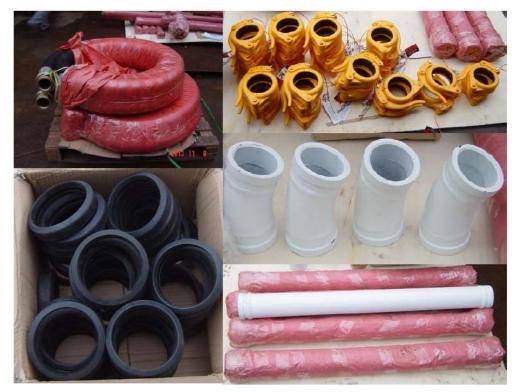

splacement for each revolution of the rotor, enabling a precise measurement of the volume of fluid pumped through the tube.



| Туре             | GH100-1050B              |
|------------------|--------------------------|
| Max. ouput       | 54m3/h                   |
| Rotation         | 38 RPM                   |
| Squeeze hose ID  | 100mm                    |
| Working pressure | 13bar                    |
| Voltage          | 3 phase, 380V, 50HZ IP55 |
| Power            | 37 KW                    |

### The technical data of GH100-1050B peristaltic pump:

**The pictures of GH100-1050B peristaltic pump:** Overview





For the steel couplings and SEW gearbox, if need, we could according your demands to design the couplings with stainless and use SEW gearbox



### Accessories parts



## Package



## Communication with BAUER's engineer:



#### Feedback:

发件人: david 发送时间: 2015 年 3 月 30 日(星期一) 23:07 收件人: sibyl <sibyl@gaodetec.com>, 抄 送: harvey <harvey@gaodetec.com> 主 题: RE: 答复: 答复: RFQ

Dear Sibyl,

I hope you are doing well. We have recived the pumps, and I must say we are extremely impressed with the quality. they look amazing, we have yet to install them because we are trying to figure out a way to iubricate them automatically. Has your company had any luck with this yet?

Thank you Regards

#### 郑州高德机械设备有限公司

Gaode Equipment Co.,Ltd.

Add: No.9, Building 14, Yard No.4, Fengqing Road, Jinshui District, Zhengzhou, Henan China P.C. 450000 Tel: +86-371-55951210 Fax: +86-37163526676 Email: info@gaodetec.com lena@gaodetec.com Web: www.gaodetec.com www.grout-pumps.com