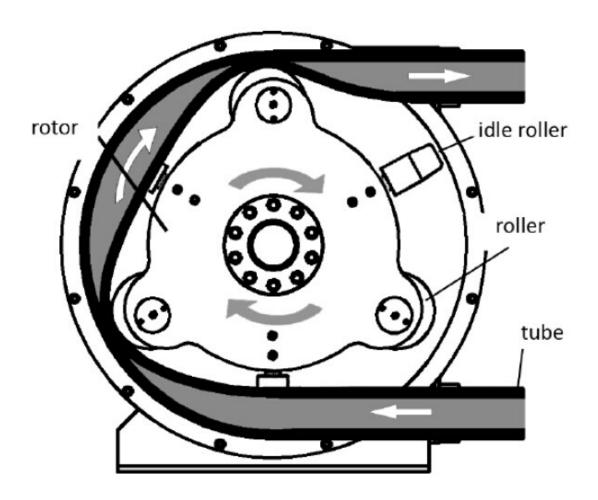

#### Working principle:

GEC heavy-duty industries hose pump is a kind of peristaltic pump. An elastomeric tube is squeezed along a length by rollers that push the fluid contained within. The tube's restitution after squeezing produces a vacuum that draws fluid continuously into the tube. This creates a gentle pumping action that doesn't cause any damage to the product. Contaminations are avoided because the fluid is contained within the tube. The pump employs a rotor with rollers mounted on it that continually compress and occlude some portion of the tube. This action moves the fluid through the tube with a constant rate of displacement for each revolution of the rotor, enabling a precise measurement of the volume of fluid pumped through the tube.