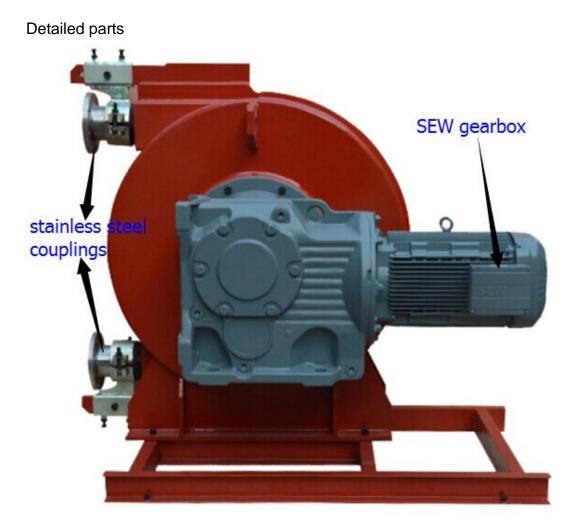

### The technical data of GH100-1050B peristaltic pump:

**The pictures of GH100-1050B peristaltic pump:** Overview

For the steel couplings and SEW gearbox, if need, we could according your demands to design the couplings with stainless and use SEW gearbox