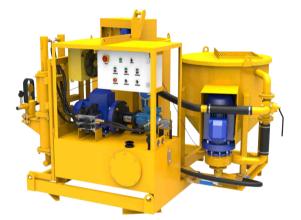

# Compact Grout Plant GGP550/800/150/70DPL-E

The compact grout plants consist of a mixer, agitator, and grout pump. This setup is suitable for a wide range of applications such as anchoring, sleeve pipe and backfill grouting. For higher outputs and increased quality control, the plants are also available in semi-automated and fully automated versions.

#### **Product features**

- Extremely compact mixing and injection system with central lifting point for easy transport and minimum installation time.
- High productivity due to ergonomically positioned operating elements.
- High reliability and low-maintenance operation with good accessibility to the wear parts.
- Automatically to lubricate the seals of grout pump plungers and mixer centrifugal pump.