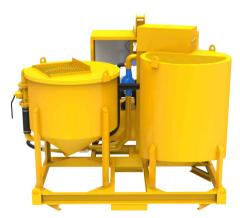

# Compact Grout Plant GGP550/800/150/70DPL-E

The compact grout plants consist of a mixer, agitator, and grout pump. This setup is suitable for a wide range of applications such as anchoring, sleeve pipe and backfill grouting. For higher outputs and increased quality control, the plants are also available in semi-automated and fully automated versions.

## Construction and dimension