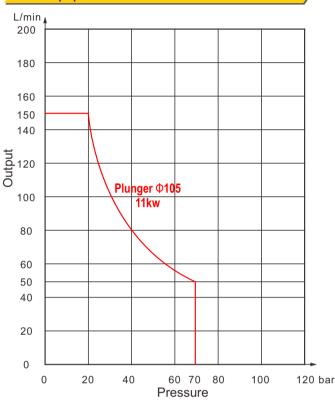

#### Pump performance

### Optional

Auxiliary mixing unit Automatic water meter Remote control with 50m cable, ON-OFF

| Grout Pump                                                                              |                                                                      |
|-----------------------------------------------------------------------------------------|----------------------------------------------------------------------|
| Output capacity                                                                         | 9m³/h                                                                |
| Pressure and output                                                                     | 70bar, 50L/min                                                       |
|                                                                                         | 20bar, 150L/min                                                      |
| Max. Aggregate size                                                                     | 8mm                                                                  |
| Motor power                                                                             | 11Kw                                                                 |
| Voltage                                                                                 | 380V, 50HZ, 3phase                                                   |
| Hydraulic tank                                                                          | 140L                                                                 |
| Pump module                                                                             | Double                                                               |
| Cooling water flow rate                                                                 | 5~6L/min                                                             |
| Cooling water connection                                                                | BSP1/2"                                                              |
| Pressure connection                                                                     | BSP2"                                                                |
| Suction connection                                                                      | BSP2 1/2"                                                            |
| Mixer                                                                                   |                                                                      |
|                                                                                         |                                                                      |
| Capacity                                                                                | 600L                                                                 |
|                                                                                         |                                                                      |
| Circulation Capacity                                                                    | 1400L/min                                                            |
| Circulation Capacity<br>Motor Power                                                     | 1400L/min<br>11Kw                                                    |
|                                                                                         |                                                                      |
| Motor Power                                                                             | 11Kw                                                                 |
| Motor Power<br>W/C                                                                      | 11Kw<br>>0.5<br>BSP1"                                                |
| Motor Power<br>W/C<br>Water Connection                                                  | 11Kw<br>>0.5<br>BSP1"                                                |
| Motor Power<br>W/C<br>Water Connection<br>Agit                                          | 11Kw<br>>0.5<br>BSP1"<br>ator                                        |
| Motor Power<br>W/C<br>Water Connection<br>Agit<br>Capacity<br>Power                     | 11Kw<br>>0.5<br>BSP1"<br>ator<br>800L<br>2.2Kw                       |
| Motor Power<br>W/C<br>Water Connection<br>Agit<br>Capacity<br>Power<br>GGP550/800/150/7 | 11Kw<br>>0.5<br>BSP1"<br>ator<br>800L<br>2.2Kw<br>DDPL-E Grout Plant |
| Motor Power<br>W/C<br>Water Connection<br>Agit<br>Capacity<br>Power                     | 11Kw<br>>0.5<br>BSP1"<br>ator<br>800L<br>2.2Kw                       |