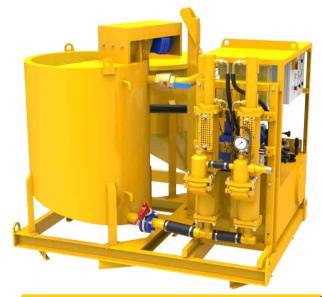

#### **Product features**

- Extremely compact mixing and injection system with central lifting point for easy transport and minimum installation time.
- High productivity due to ergonomically positioned operating elements.
- High reliability and low-maintenance operation with good accessibility to the wear parts.
- Automatically to lubricate the seals of grout pump plungers and mixer centrifugal pump.

### Optional

Auxiliary mixing unit Automatic water meter Remote control with 50m cable, ON-OFF

| Grout Pump                                                                              |                                                                      |
|-----------------------------------------------------------------------------------------|----------------------------------------------------------------------|
| Output capacity                                                                         | 9m³/h                                                                |
| Pressure and output                                                                     | 70bar, 50L/min                                                       |
|                                                                                         | 20bar, 150L/min                                                      |
| Max. Aggregate size                                                                     | 8mm                                                                  |
| Motor power                                                                             | 11Kw                                                                 |
| Voltage                                                                                 | 380V, 50HZ, 3phase                                                   |
| Hydraulic tank                                                                          | 140L                                                                 |
| Pump module                                                                             | Double                                                               |
| Cooling water flow rate                                                                 | 5~6L/min                                                             |
| Cooling water connection                                                                | BSP1/2"                                                              |
| Pressure connection                                                                     | BSP2"                                                                |
| Suction connection                                                                      | BSP2 1/2"                                                            |
| Mixer                                                                                   |                                                                      |
|                                                                                         |                                                                      |
| Capacity                                                                                | 600L                                                                 |
|                                                                                         |                                                                      |
| Circulation Capacity                                                                    | 1400L/min                                                            |
| Circulation Capacity<br>Motor Power                                                     | 1400L/min<br>11Kw                                                    |
|                                                                                         |                                                                      |
| Motor Power                                                                             | 11Kw                                                                 |
| Motor Power<br>W/C                                                                      | 11Kw<br>>0.5<br>BSP1"                                                |
| Motor Power<br>W/C<br>Water Connection                                                  | 11Kw<br>>0.5<br>BSP1"                                                |
| Motor Power<br>W/C<br>Water Connection<br>Agit                                          | 11Kw<br>>0.5<br>BSP1"<br>ator                                        |
| Motor Power<br>W/C<br>Water Connection<br>Agit<br>Capacity<br>Power                     | 11Kw<br>>0.5<br>BSP1"<br>ator<br>800L<br>2.2Kw                       |
| Motor Power<br>W/C<br>Water Connection<br>Agit<br>Capacity<br>Power<br>GGP550/800/150/7 | 11Kw<br>>0.5<br>BSP1"<br>ator<br>800L<br>2.2Kw<br>DDPL-E Grout Plant |
| Motor Power<br>W/C<br>Water Connection<br>Agit<br>Capacity<br>Power                     | 11Kw<br>>0.5<br>BSP1"<br>ator<br>800L<br>2.2Kw                       |