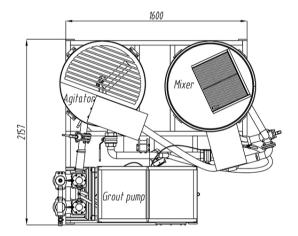

| 11Kw<br>>0.5<br>BSP1"                                                |
| Motor Power<br>W/C<br>Water Connection<br>Agit                                          | 11Kw<br>>0.5<br>BSP1"<br>ator                                        |
| Motor Power<br>W/C<br>Water Connection<br>Agit<br>Capacity<br>Power                     | 11Kw<br>>0.5<br>BSP1"<br>ator<br>800L<br>2.2Kw                       |
| Motor Power<br>W/C<br>Water Connection<br>Agit<br>Capacity<br>Power<br>GGP550/800/150/7 | 11Kw<br>>0.5<br>BSP1"<br>ator<br>800L<br>2.2Kw<br>DDPL-E Grout Plant |
| Motor Power<br>W/C<br>Water Connection<br>Agit<br>Capacity<br>Power                     | 11Kw<br>>0.5<br>BSP1"<br>ator<br>800L<br>2.2Kw                       |

#### Pump performance

## Construction and dimension













### Gaode Equipment Co., Ltd.

No.9, Building 14, Yard No.4, Fengqing Road, Jinshui District, Zhengzhou, Henan China P.C. 450053 Tel: +86-371-55951660/55951210 Mobile/WhatsApp/Viber:+86-13939067523 Fax: +86-371-63526676 Email: info@gaodetec.com Website: www.gaodetec.com