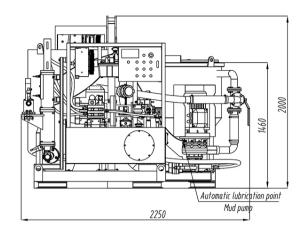

| 11Kw<br>>0.5<br>BSP1"                                                |
| Motor Power<br>W/C<br>Water Connection<br>Agit                                          | 11Kw<br>>0.5<br>BSP1"<br>ator                                        |
| Motor Power<br>W/C<br>Water Connection<br>Agit<br>Capacity<br>Power                     | 11Kw<br>>0.5<br>BSP1"<br>ator<br>800L<br>2.2Kw                       |
| Motor Power<br>W/C<br>Water Connection<br>Agit<br>Capacity<br>Power<br>GGP550/800/150/7 | 11Kw<br>>0.5<br>BSP1"<br>ator<br>800L<br>2.2Kw<br>DDPL-E Grout Plant |
| Motor Power<br>W/C<br>Water Connection<br>Agit<br>Capacity<br>Power                     | 11Kw<br>>0.5<br>BSP1"<br>ator<br>800L<br>2.2Kw                       |

#### Pump performance

## Construction and dimension













### Gaode Equipment Co., Ltd.

No.9, Building 14, Yard No.4, Fengqing Road, Jinshui District, Zhengzhou, Henan China P.C. 450053 Tel: +86-371-55951660/55951210 Mobile/WhatsApp/Viber:+86-13939067523 Fax: +86-371-63526676 Email: info@gaodetec.com Website: www.gaodetec.com