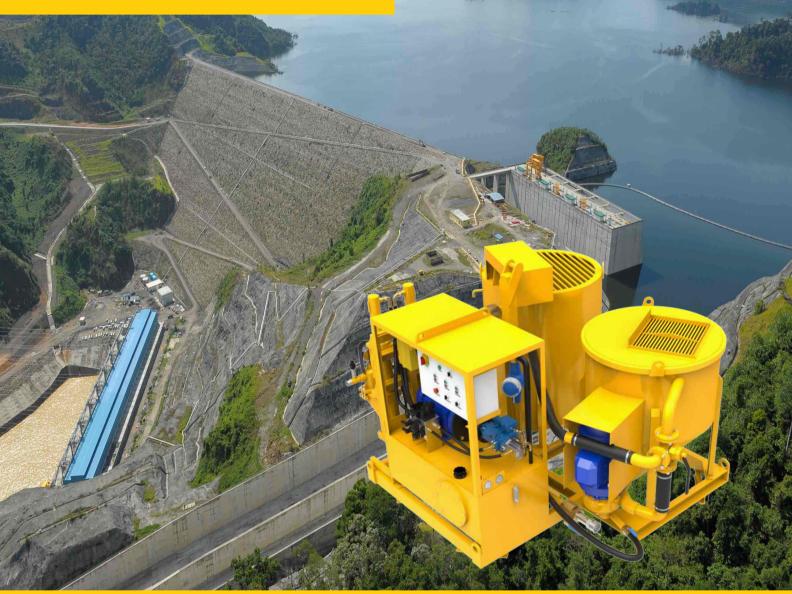

# Compact Grout Plant GGP550/800/150/70DPL-E

The compact grout plants consist of a mixer, agitator, and grout pump. This setup is suitable for a wide range of applications such as anchoring, sleeve pipe and backfill grouting. For higher outputs and increased quality control, the plants are also available in semi-automated and fully automated versions.

#### **Typical applications**

- Grouting of anchors, soil nails, tension cable as well as for sleeve pipe, rock and contact injections.
- Preparation and pumping of bentonite suspensions or pipe jacking and microtunneling.