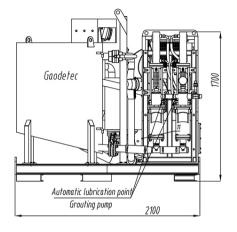

| 11Kw<br>>0.5<br>BSP1"                                                |
| Motor Power<br>W/C<br>Water Connection<br>Agit                                          | 11Kw<br>>0.5<br>BSP1"<br>ator                                        |
| Motor Power<br>W/C<br>Water Connection<br>Agit<br>Capacity<br>Power                     | 11Kw<br>>0.5<br>BSP1"<br>ator<br>800L<br>2.2Kw                       |
| Motor Power<br>W/C<br>Water Connection<br>Agit<br>Capacity<br>Power<br>GGP550/800/150/7 | 11Kw<br>>0.5<br>BSP1"<br>ator<br>800L<br>2.2Kw<br>DDPL-E Grout Plant |
| Motor Power<br>W/C<br>Water Connection<br>Agit<br>Capacity<br>Power                     | 11Kw<br>>0.5<br>BSP1"<br>ator<br>800L<br>2.2Kw                       |

#### Pump performance

## Construction and dimension













### Gaode Equipment Co., Ltd.

No.9, Building 14, Yard No.4, Fengqing Road, Jinshui District, Zhengzhou, Henan China P.C. 450053 Tel: +86-371-55951660/55951210 Mobile/WhatsApp/Viber:+86-13939067523 Fax: +86-371-63526676 Email: info@gaodetec.com Website: www.gaodetec.com