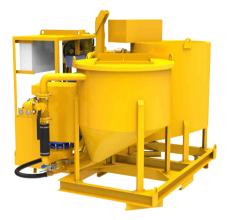

# Compact Grout Plant GGP550/800/150/70DPL-E

The compact grout plants consist of a mixer, agitator, and grout pump. This setup is suitable for a wide range of applications such as anchoring, sleeve pipe and backfill grouting. For higher outputs and increased quality control, the plants are also available in semi-automated and fully automated versions.

#### **Product features**

- Extremely compact mixing and injection system with central lifting point for easy transport and minimum installation time.
- High productivity due to ergonomically positioned operating elements.
- High reliability and low-maintenance operation with good accessibility to the wear parts.
- Automatically to lubricate the seals of grout pump plungers and mixer centrifugal pump.